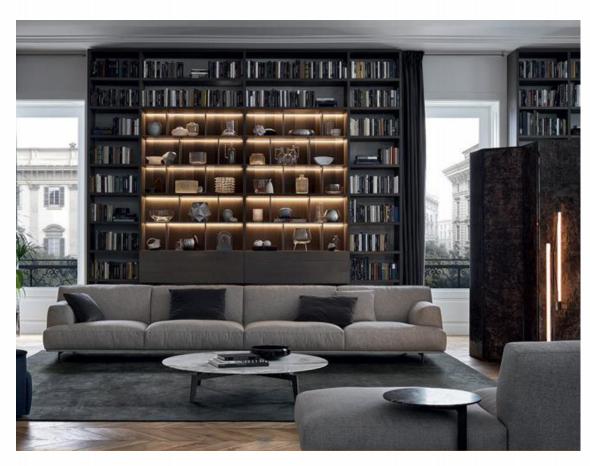

rmrest:200\*104\*70cm 2s without armest:150\*95\*78 Queene:120\*160\*78 Corner:200\*95\*78 Middle ottoman:80\*95\*40









# AL951-A

### The size

3S:220\*95\*78cm Queene:120\*160\*78 Middle ottoman:80\*95\*40









# AL951-B

#### The size

Armrest 2S:135\*95\*94 2S with cabinet:190\*95\*64 Corner::200\*95\*64 Ottoman:80\*95\*42









# AL952

#### The size

shelf 1:108\*33\*37 2S:140\*110\*67/80 Ottoman:100\*77\*36 3S:200\*110\*67\*80 shelf2:209\*33\*37 Queene:100\*160\*67/80









# AL953

### The size

Armless 1S:100\*110\*63 3S:240\*110\*63 Queene:110\*145\*63 Ottoman:100\*110\*40









# AL953-A

#### The size

3S:108\*33\*37 QUeene:110\*145\*63









# AL953-B

### The size

Armrest 2S:200\*110\*63 Corner:200\*110\*63 Armless 1S:100\*110\*63 Ottoman:100\*110\*40









# 0525

with science and humanism as thedesign concept , let art furiture and home integration into one

#### The size

4S:340\*105\*70

Ottoman:180\*90\*40











3S:201\*100\*77cm Corner:120\*100\*77 Ottoman:75\*100\*43 Armless 1S:96\*100\*77cm











3S:200\*105\*70cm Queene:155\*105\*70 Ottoman:180\*90\*40











3S:226\*100\*70cm Queene:180\*100\*70 Armless 1S:100\*100\*70 Corner:100\*100\*70 Ottoman:90\*90\*40











#### 3S:240\*104\*70cm QUeene:170\*110\*70











#### 3S:240\*104\*70cm QUeene:170\*110\*70











The size Left 3S:200\*104\*70cm Right 3S:200\*104\*70 Corner 1S:120\*100\*70







#### **1S:110\*100\*70**

#### corner:100\*100\*70

#### armless 1S:80\*100\*70

#### armrest 1S:100\*100\*70cm

## AL978-A









#### Armless 1S:80\*100\