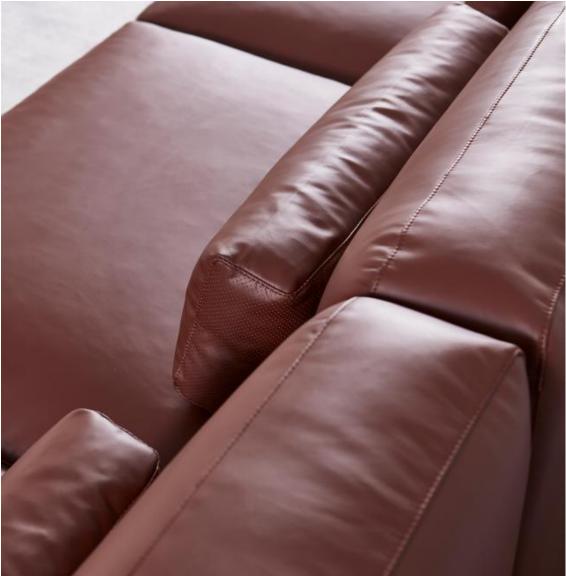

m

# AL978-B









### AL975-A The size 2S:160\*90\*70cm corner:170\*90\*70 QUeene:160\*90\*70









# Armrest 1S:110\*100\*75 Armless 1S:90\*100\*75





# AL975-C The size











# AL976

#### 3S:240\*100\*75cm 3S:240\*100\*75cm







## queene:160\*100\*70

### 3**S:1**60\*100\*70











# AL977-B

3S with armrest: 240\*100\*75cm









# FL-816









# FL-816-A









## **MS-817**









## **MS-817-**A









#### HE-829

















# FX-822-A









## FX-822









# FX-823-A









#### FX-823-B









# FX-823-C







#### FX-824-A











#### FX-824



















Whatever your choice of upholstery and color , Here offers a designer look that is modern and elegant that caters to every lifestyle !

#### 7