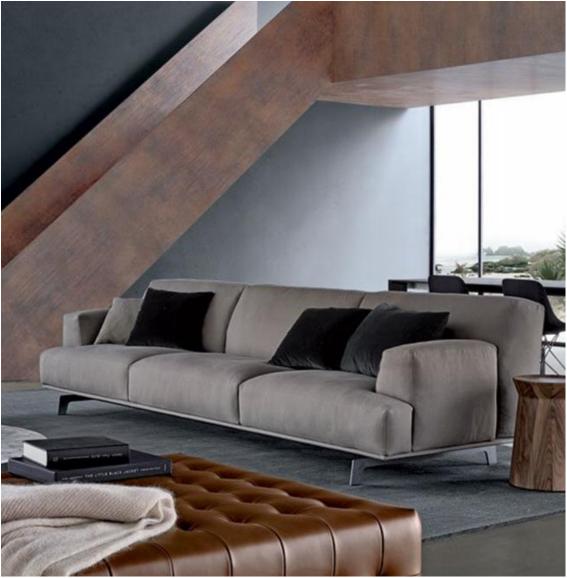

rest:200\*104\*70cm 2s without armest:150\*95\*78 Queene:120\*160\*78 Corner:200\*95\*78 Middle ottoman:80\*95\*40









# AL951-A

### The size

3S:220\*95\*78cm Queene:120\*160\*78 Middle ottoman:80\*95\*40









# AL951-B

#### The size

Armrest 2S:135\*95\*94 2S with cabinet:190\*95\*64 Corner::200\*95\*64 Ottoman:80\*95\*42









# AL952

#### The size

shelf 1:108\*33\*37 2S:140\*110\*67/80 Ottoman:100\*77\*36 3S:200\*110\*67\*80 shelf2:209\*33\*37 Queene:100\*160\*67/80









# AL953

### The size

Armless 1S:100\*110\*63 3S:240\*110\*63 Queene:110\*145\*63 Ottoman:100\*110\*40









# AL953-A

#### The size

3S:108\*33\*37 QUeene:110\*145\*63









# AL953-B

### The size

Armrest 2S:200\*110\*63 Corner:200\*110\*63 Armless 1S:100\*110\*63 Ottoman:100\*110\*40









# 0525

with science and humanism as thedesign concept , let art furiture and home integration into one

#### The size

4S:340\*105\*70

Ottoman:180\*90\*40











3S:201\*100\*77cm Corner:120\*100\*77 Ottoman:75\*100\*43 Armless 1S:96\*100\*77cm











3S:200\*105\*70cm Queene:155\*105\*70 Ottoman:180\*90\*40











3S:226\*100\*70cm Queene:180\*100\*70 Armless 1S:100\*100\*70 Corner:100\*100\*70 Ottoman:90\*90\*40











#### 3S:240\*104\*70cm QUeene:170\*110\*70











#### 3S:240\*104\*70cm QUeene:170\*110\*70











The size Left 3S:200\*104\*70cm Right 3S:200\*104\*70 Corner 1S:120\*100\*70







#### **1S:110\*100\*70**

#### corner:100\*100\*70

#### armless 1S:80\*100\*70

#### armrest 1S:100\*100\*70cm

## AL978-A









#### Armless 1S:80\*100\*7