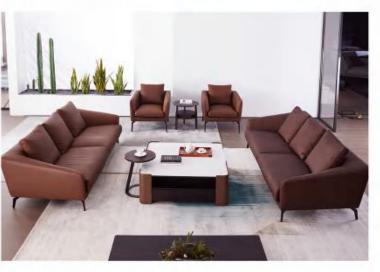

est 1S:100\*100\*70cm

# AL978-B









### AL975-A The size 2S:160\*90\*70cm corner:170\*90\*70 QUeene:160\*90\*70









# Armrest 1S:110\*100\*75 Armless 1S:90\*100\*75





# AL975-C The size











# AL976

#### 3S:240\*100\*75cm 3S:240\*100\*75cm







## queene:160\*100\*70

### 3**S:1**60\*100\*70











# AL977-B

3S with armrest: 240\*100\*75cm









# FL-816









# FL-816-A









## **MS-817**









## **MS-817-**A









#### HE-829

















# FX-822-A









## FX-822









# FX-823-A









#### FX-823-B









# FX-823-C







#### FX-824-A











#### FX-824



















Whatever your choice of upholstery and color , Here offers a designer look that is modern and elegant that caters to every lifestyle !

#### 7