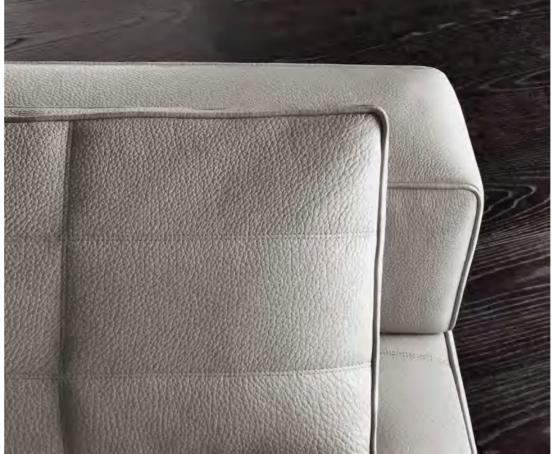

## MI099-A











## MI099-B









## MI099-C









## MI099-D









## MI099-E









## MI098-A









## MI098-B



















## MI098-D

















## MI098-F











## MI098-G









## MI098-H







MI098-I











## MI097-A







# MI097-B









# MI097-C





# MI091-A









## MI091-B















## MI091-C









## MI091-D









### MI091-E









## MI091-F









## MI091-G









## MI091-H









## MI095-A









## MI095-B









# MI095-C









# A-880IM







## MI088-B









## MI088-C









## MI090









## MI092



look that is modern and elegant that







look that is modern and elegant that









## MI093-C









# MI096-A









# MI096-B









# MI096-C



























# FL821-C



















# FL-813-A









# FL-814







# FL-814-A













# FL-815











# AL951

#### The size

1S with armrest:200\*104\*70cm 2s without armest:150\*95\*78 Queene:120\*160\*78 Corner:200\*95\*78 Middle ottoman:80\*95\*40









# AL951-A

### The size

3S:220\*95\*78cm Queene:120\*160\*78 Middle ottoman:80\*95\*40









# AL951-B

#### The size

Armrest 2S:135\*95\*94 2S with cabinet:190\*95\*64 Corner::200\*95\*64 Ottoman:80\*95\*42









# AL952

#### The size

shelf 1:108\*33\*37 2S:140\*110\*67/80 Ottoman:100\*77\*36 3S:200\*