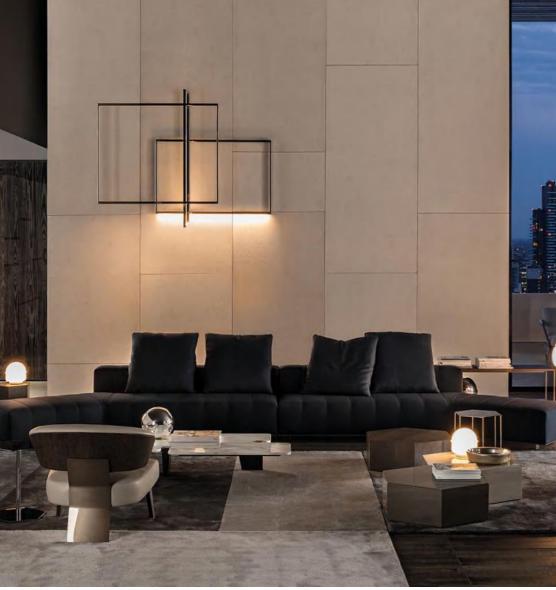

## MI099-A











## MI099-B









## MI099-C









## MI099-D









## MI099-E









## MI098-A









## MI098-B



















## MI098-D

















## MI098-F











## MI098-G









## MI098-H







MI098-I











## MI097-A







# MI097-B









# MI097-C





# MI091-A









## MI091-B















## MI091-C









## MI091-D









### MI091-E









## MI091-F









## MI091-G









## MI091-H









## MI095-A









## MI095-B









# MI095-C









# A-880IM







## MI088-B









## MI088-C









## MI090









## MI092



look that is modern and elegant that







look that is modern and elegant that









## MI093-C









# MI096-A









# MI096-B









# MI096-C



























# FL821-C



















# FL-813-A









# FL-814







# FL-814-A













# FL-815











# AL951

#### The size

1S with armrest:200\*104\*70cm 2s without armest:150\*95\*78 Queene:120\*160\*78 Corner:200\*95\*78 Middle ottoman:80\*95\*40









# AL951-A

### The size

3S:220\*95\*78cm Queene:120\*160\*78 Middle ottoman:80\*95\*40









# AL951-B

#### The size

Armrest 2S:135\*95\*94 2S with cabinet:190\*95\*64 C