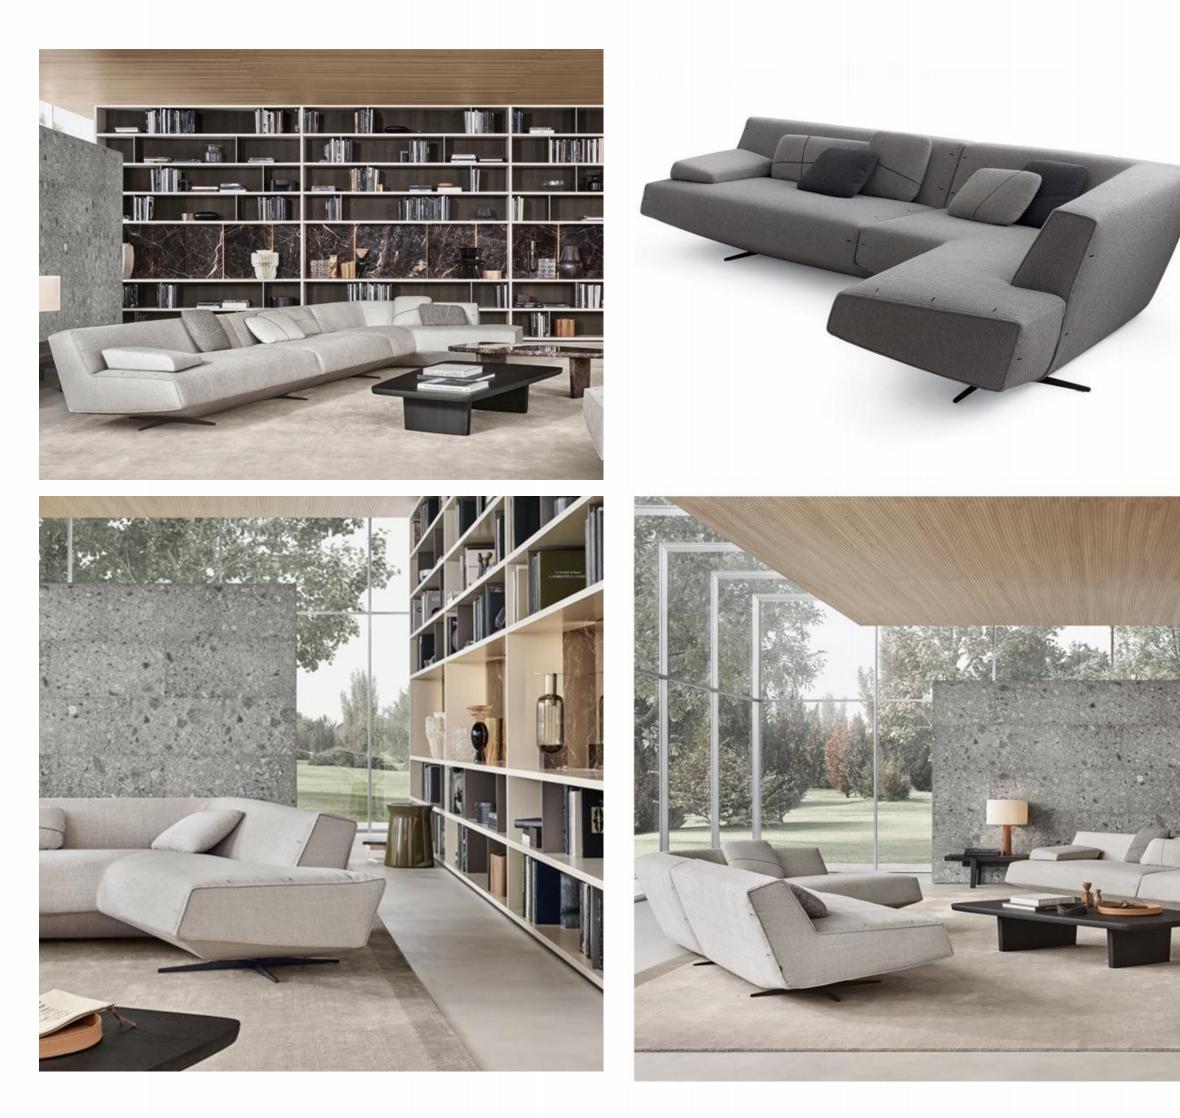

## MI098-A









## MI098-B



















## MI098-D

















## MI098-F











## MI098-G









## MI098-H







MI098-I











## MI097-A







# MI097-B









# MI097-C





# MI091-A









## MI091-B















## MI091-C









## MI091-D









### MI091-E









## MI091-F









## MI091-G









## MI091-H









## MI095-A









## MI095-B









# MI095-C









# A-880IM







## MI088-B









## MI088-C









## MI090









## MI092



look that is modern and elegant that







look that is modern and elegant that









## MI093-C









# MI096-A









# MI096-B









# MI096-C



























# FL821-C



















# FL-813-A









# FL-814







# FL-814-A













# FL-815











# AL951

#### The size

1S with armrest:200\*104\*70cm 2s without armest:150\*95\*78 Queene:120\*160\*78 Corner:200\*95\*78 Middle ottoman:80\*95\*40









# AL951-A

### The size

3S:220\*95\*78cm Queene:120\*160\*78 Middle ottoman:80\*95\*40









# AL951-B

#### The size

Armrest 2S:135\*95\*94 2S with cabinet:190\*95\*64 Corner::200\*95\*64 Ottoman:80\*95\*42









# AL952

#### The size

shelf 1:108\*33\*37 2S:140\*110\*67/80 Ottoman:100\*77\*36 3S:200\*110\*67\*80 shelf2:209\*33\*37 Queene:100\*160\*67/80









# AL953

### The size

Armless 1S:100\*110\*63 3S:240\*110\*63 Queene:110\*145\*63 Ottoman:100\*110\*40









# AL953-A

#### The size

3S:108\*33\*37 QUeene:110\*145\*63









# AL953-B

### The size

Armrest 2S:200\*110\*63 Corner:200\