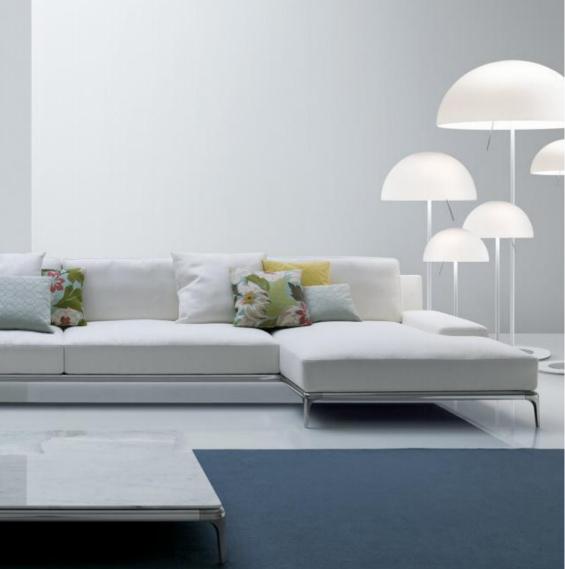

*67\*80 shelf2:209\*33\*37 Queene:100\*160\*67/80









# AL953

### The size

Armless 1S:100\*110\*63 3S:240\*110\*63 Queene:110\*145\*63 Ottoman:100\*110\*40









# AL953-A

#### The size

3S:108\*33\*37 QUeene:110\*145\*63









# AL953-B

### The size

Armrest 2S:200\*110\*63 Corner:200\*110\*63 Armless 1S:100\*110\*63 Ottoman:100\*110\*40









# 0525

with science and humanism as thedesign concept , let art furiture and home integration into one

#### The size

4S:340\*105\*70

Ottoman:180\*90\*40











3S:201\*100\*77cm Corner:120\*100\*77 Ottoman:75\*100\*43 Armless 1S:96\*100\*77cm











3S:200\*105\*70cm Queene:155\*105\*70 Ottoman:180\*90\*40











3S:226\*100\*70cm Queene:180\*100\*70 Armless 1S:100\*100\*70 Corner:100\*100\*70 Ottoman:90\*90\*40











#### 3S:240\*104\*70cm QUeene:170\*110\*70











#### 3S:240\*104\*70cm QUeene:170\*110\*70











The size Left 3S:200\*104\*70cm Right 3S:200\*104\*70 Corner 1S:120\*100\*70







#### **1S:110\*100\*70**

#### corner:100\*100\*70

#### armless 1S:80\*100\*70

#### armrest 1S:100\*100\*70cm

## AL978-A









#### Armless 1S:80\*100\*70

QUeene:110\*100\*70

conrer:100\*100\*70cm

#### armrest 1S:100\*100\*70cm

# AL978-B









### AL975-A The size 2S:160\*90\*70cm corner:170\*90\*70 QUeene:160\*90\*70









# Armrest 1S:110\*100\*75 Armless 1S:90\*100\*75





# AL975-C The size











# AL976

#### 3S:240\*100\*75cm 3S:240\*100\*75cm







## queene:160\*100\*70

### 3**S:1**60\*100\*70











# AL977-B

3S with armrest: 240\*100\*75cm









# FL-8