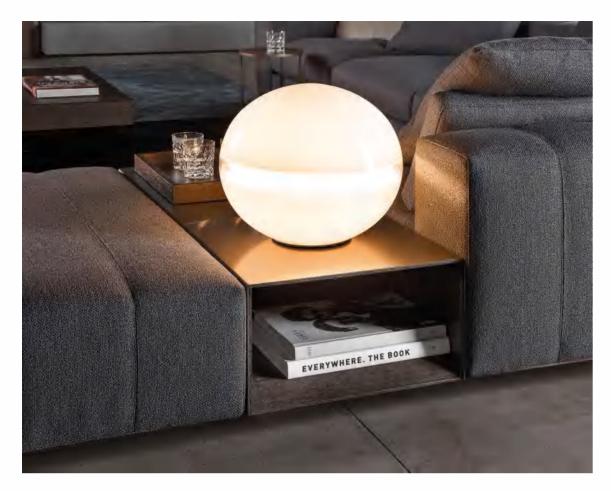

## MI099-A











## MI099-B









## MI099-C









## MI099-D









## MI099-E









## MI098-A









## MI098-B



















## MI098-D

















## MI098-F











## MI098-G









## MI098-H







MI098-I











## MI097-A







# MI097-B









# MI097-C





# MI091-A









## MI091-B















## MI091-C









## MI091-D









### MI091-E









## MI091-F









## MI091-G









## MI091-H









## MI095-A









## MI095-B









# MI095-C









# A-880IM







## MI088-B









## MI088-C









## MI090









## MI092



look that is modern and elegant that







look that is modern and elegant that









## MI093-C









# MI096-A









# MI096-B









# MI096-C



























# FL821-C



















# FL-813-A









# FL-814







# FL-814-A













# FL-815











# AL951

#### The size

1S with armrest:200\*104\*70cm 2s without armest:150\*95\*78 Queene:120\*160\*78 Corner:200\*95\*78 Middle ottoman:80\*95\*40









# AL951-A

### The size

3S:220\*95\*78cm Queene:120\*160\*78 Middle ottoman:80\*95\*40