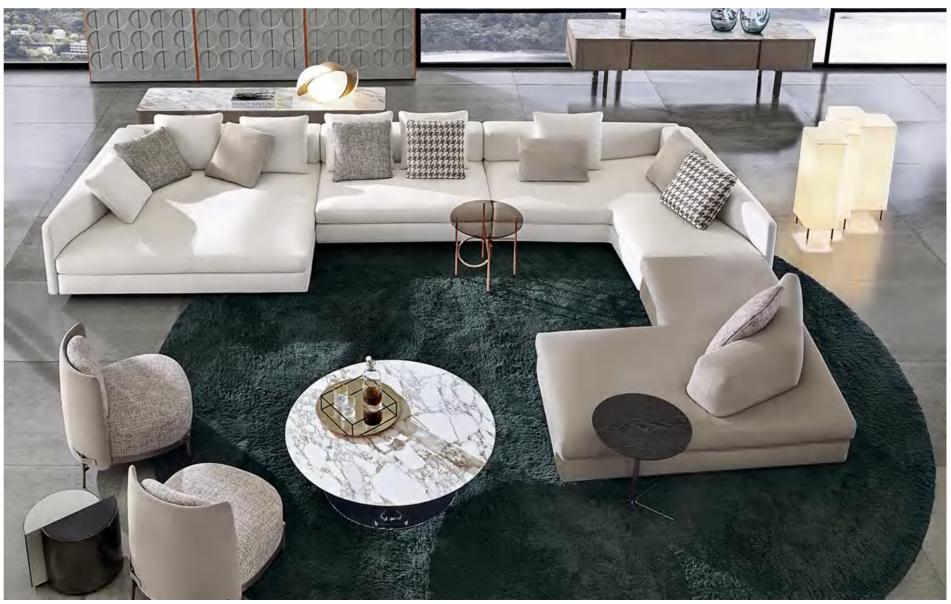

## MI099-A











## MI099-B









## MI099-C









## MI099-D









## MI099-E









## MI098-A









## MI098-B



















## MI098-D

















## MI098-F











## MI098-G









## MI098-H







MI098-I











## MI097-A







# MI097-B









# MI097-C





# MI091-A









## MI091-B















## MI091-C









## MI091-D









### MI091-E









## MI091-F









## MI091-G









## MI091-H









## MI095-A









## MI095-B









# MI095-C









# A-880IM







## MI088-B









## MI088-C









## MI090









## MI092



look that is modern and elegant that







look that is modern and elegant that









## MI093-C









# MI096-A









# MI096-B









# MI096-C



























# FL821-C



















# FL-813-A









# FL-814







# FL-814-A













# FL-815











# AL951

#### The size

1S with armrest:200\*104\*70cm 2s without armest:150\*95\*78 Queene:120\*160\*78 Corner:200\*95\*78 Middle ottoman:80\*95\*40









# AL951-A

### The size

3S:220\*95\*78cm Queene:120\*160\*78 Middle ottoman:80\*95\*40









# AL951-B

#### The size

Armrest 2S:135\*95\*94 2S with cabinet:190\*95\*64 Corner::200\*95\*64 Ottoman:80\*95\*42









# AL952

#### The size

shelf 1:108\