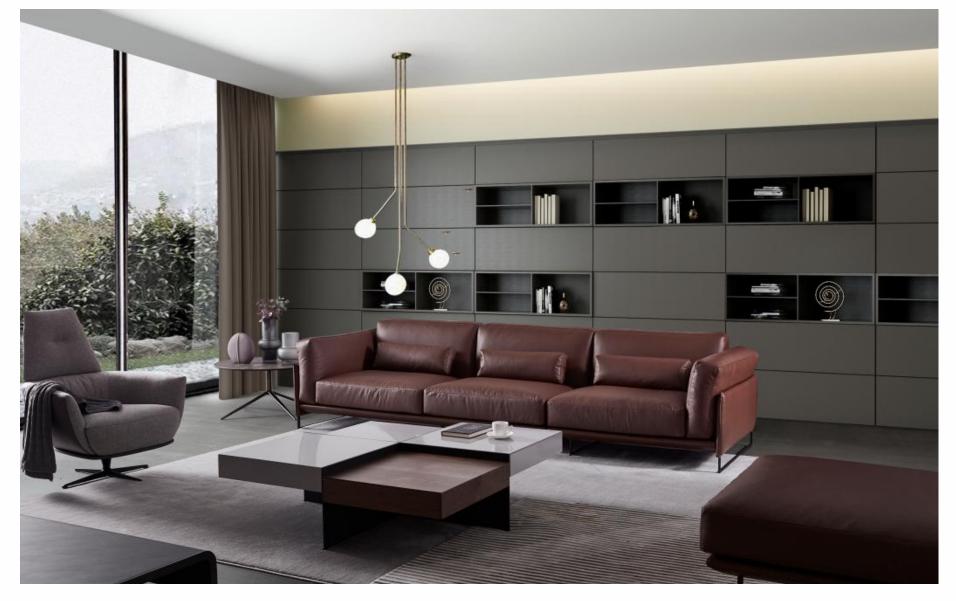

# AL978-B









### AL975-A The size 2S:160\*90\*70cm corner:170\*90\*70 QUeene:160\*90\*70









# Armrest 1S:110\*100\*75 Armless 1S:90\*100\*75





# AL975-C The size











# AL976

#### 3S:240\*100\*75cm 3S:240\*100\*75cm







## queene:160\*100\*70

### 3**S:1**60\*100\*70











# AL977-B

3S with armrest: 240\*100\*75cm









# FL-816









# FL-816-A









## **MS-817**









## **MS-817-**A









#### HE-829

















# FX-822-A









## FX-822









# FX-823-A









#### FX-823-B









# FX-823-C







#### FX-824-A











#### FX-824



















Whatever your choice of upholstery and color , Here offers a designer look that is modern and elegant that caters to every lifestyle !

#### 7