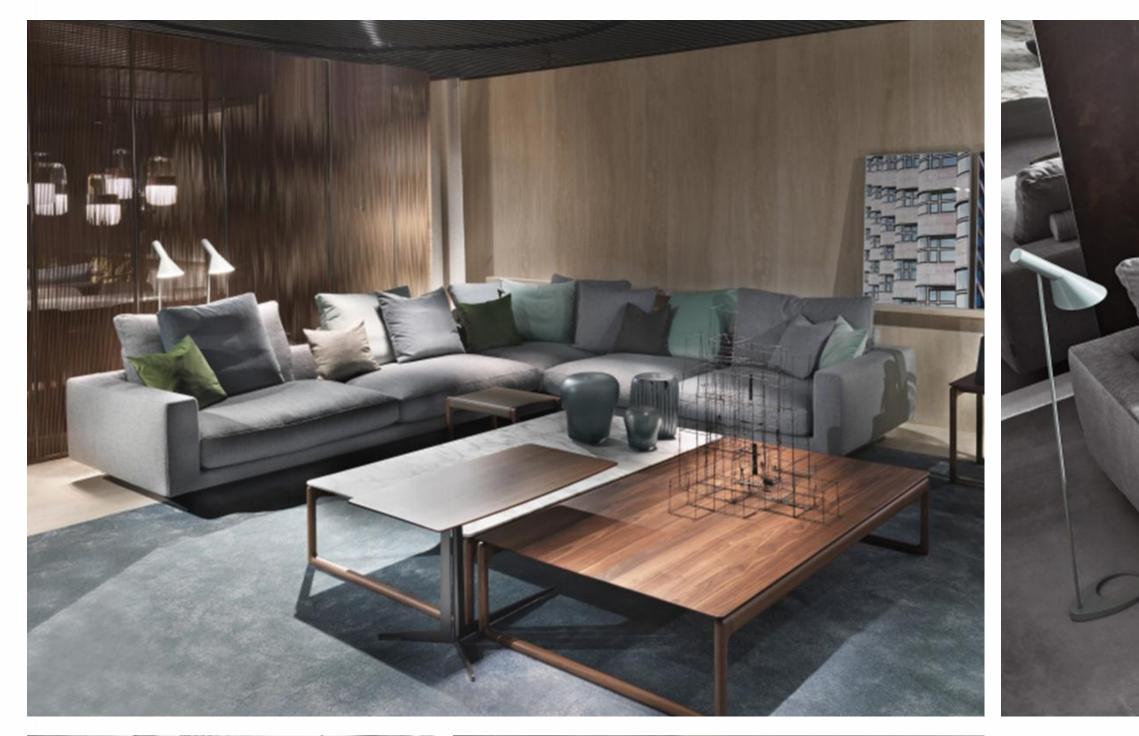

# **1S:110\*100\*70**

#### corner:100\*100\*70

#### armless 1S:80\*100\*70

#### armrest 1S:100\*100\*70cm

## AL978-A









#### Armless 1S:80\*100\*70

QUeene:110\*100\*70

conrer:100\*100\*70cm

#### armrest 1S:100\*100\*70cm

# AL978-B









### AL975-A The size 2S:160\*90\*70cm corner:170\*90\*70 QUeene:160\*90\*70









# Armrest 1S:110\*100\*75 Armless 1S:90\*100\*75





# AL975-C The size











# AL976

#### 3S:240\*100\*75cm 3S:240\*100\*75cm







## queene:160\*100\*70

### 3**S:1**60\*100\*70











# AL977-B

3S with armrest: 240\*100\*75cm









# FL-816









# FL-816-A









## **MS-817**









## **MS-817-**A









#### HE-829

















# FX-822-A









## FX-822









# FX-823-A









#### FX-823-B









# FX-823-C







#### FX-824-A











#### FX-824



















Whatever your choice of upholstery and color , Here offers a designer look that is modern and elegant that caters to every lifestyle !

#### 7