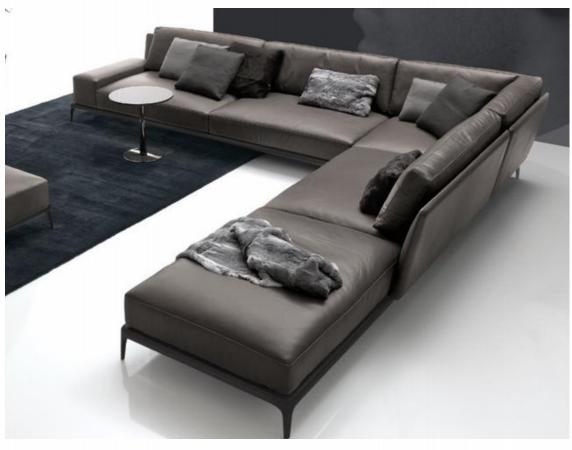

0\*95\*42









# AL952

#### The size

shelf 1:108\*33\*37 2S:140\*110\*67/80 Ottoman:100\*77\*36 3S:200\*110\*67\*80 shelf2:209\*33\*37 Queene:100\*160\*67/80









# AL953

### The size

Armless 1S:100\*110\*63 3S:240\*110\*63 Queene:110\*145\*63 Ottoman:100\*110\*40









# AL953-A

#### The size

3S:108\*33\*37 QUeene:110\*145\*63









# AL953-B

### The size

Armrest 2S:200\*110\*63 Corner:200\*110\*63 Armless 1S:100\*110\*63 Ottoman:100\*110\*40









# 0525

with science and humanism as thedesign concept , let art furiture and home integration into one

#### The size

4S:340\*105\*70

Ottoman:180\*90\*40











3S:201\*100\*77cm Corner:120\*100\*77 Ottoman:75\*100\*43 Armless 1S:96\*100\*77cm











3S:200\*105\*70cm Queene:155\*105\*70 Ottoman:180\*90\*40











3S:226\*100\*70cm Queene:180\*100\*70 Armless 1S:100\*100\*70 Corner:100\*100\*70 Ottoman:90\*90\*40











#### 3S:240\*104\*70cm QUeene:170\*110\*70











#### 3S:240\*104\*70cm QUeene:170\*110\*70











The size Left 3S:200\*104\*70cm Right 3S:200\*104\*70 Corner 1S:120\*100\*70







#### **1S:110\*100\*70**

#### corner:100\*100\*70

#### armless 1S:80\*100\*70

#### armrest 1S:100\*100\*70cm

## AL978-A









#### Armless 1S:80\*100\*70

QUeene:110\*100\*70

conrer:100\*100\*70cm

#### armrest 1S:100\*100\*70cm

# AL978-B









### AL975-A The size 2S:160\*90\*70cm corner:170\*90\*70 QUeene:160\*90\*70









# Armrest 1S:110\*100\*75 Armless 1S:90\*100\*75





# AL975-C The size











# AL976

#### 3S:240\*100\*75cm 3S:240\*100\*75cm







##