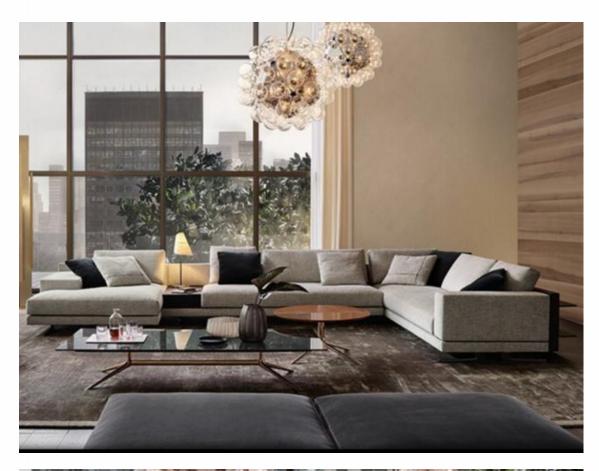

8-A









## MI098-B



















## MI098-D

















## MI098-F











## MI098-G









## MI098-H







MI098-I











## MI097-A







# MI097-B









# MI097-C





# MI091-A









## MI091-B















## MI091-C









## MI091-D









### MI091-E









## MI091-F









## MI091-G









## MI091-H









## MI095-A









## MI095-B









# MI095-C









# A-880IM







## MI088-B









## MI088-C









## MI090









## MI092



look that is modern and elegant that







look that is modern and elegant that









## MI093-C









# MI096-A









# MI096-B









# MI096-C



























# FL821-C



















# FL-813-A









# FL-814







# FL-814-A













# FL-815











# AL951

#### The size

1S with armrest:200\*104\*70cm 2s without armest:150\*95\*78 Queene:120\*160\*78 Corner:200\*95\*78 Middle ottoman:80\*95\*40









# AL951-A

### The size

3S:220\*95\*78cm Queene:120\*160\*78 Middle ottoman:80\*95\*40









# AL951-B

#### The size

Armrest 2S:135\*95\*94 2S with cabinet:190\*95\*64 Corner::200\*95\*64 Ottoman:80\*95\*42









# AL952

#### The size

shelf 1:108\*33\*37 2S:140\*110\*67/80 Ottoman:100\*77\*36 3S:200\*110\*67\*80 shelf2:209\*33\*37 Queene:100\*160\*67/80









# AL953

### The size

Armless 1S:100\*110\*63 3S:240\*110\*63 Queene:110\*145\*63 Ottoman:100\*110\*40









# AL953-A

#### The size

3S:108\*33\*37 QUeene:110\*145\*63









# AL953-B

### The size

Armrest 2S:200\*110\*63 Corner:200\*110\*63 Armle