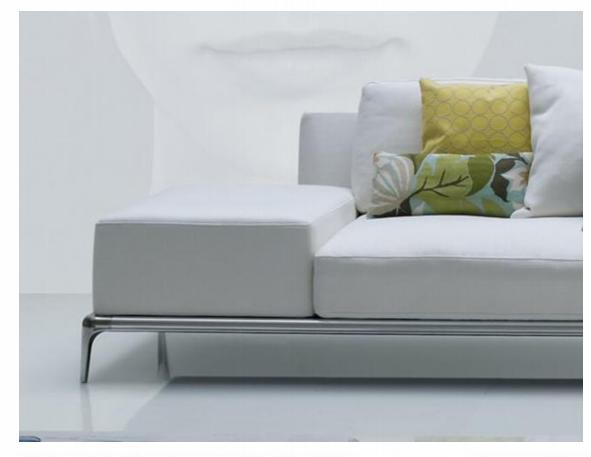

7\*80 shelf2:209\*33\*37 Queene:100\*160\*67/80









# AL953

### The size

Armless 1S:100\*110\*63 3S:240\*110\*63 Queene:110\*145\*63 Ottoman:100\*110\*40









# AL953-A

#### The size

3S:108\*33\*37 QUeene:110\*145\*63









# AL953-B

### The size

Armrest 2S:200\*110\*63 Corner:200\*110\*63 Armless 1S:100\*110\*63 Ottoman:100\*110\*40









# 0525

with science and humanism as thedesign concept , let art furiture and home integration into one

#### The size

4S:340\*105\*70

Ottoman:180\*90\*40











3S:201\*100\*77cm Corner:120\*100\*77 Ottoman:75\*100\*43 Armless 1S:96\*100\*77cm











3S:200\*105\*70cm Queene:155\*105\*70 Ottoman:180\*90\*40











3S:226\*100\*70cm Queene:180\*100\*70 Armless 1S:100\*100\*70 Corner:100\*100\*70 Ottoman:90\*90\*40











#### 3S:240\*104\*70cm QUeene:170\*110\*70











#### 3S:240\*104\*70cm QUeene:170\*110\*70











The size Left 3S:200\*104\*70cm Right 3S:200\*104\*70 Corner 1S:120\*100\*70







#### **1S:110\*100\*70**

#### corner:100\*100\*70

#### armless 1S:80\*100\*70

#### armrest 1S:100\*100\*70cm

## AL978-A









#### Armless 1S:80\*100\*70

QUeene:110\*100\*70

conrer:100\*100\*70cm

#### armrest 1S:100\*100\*70cm

# AL978-B









### AL975-A The size 2S:160\*90\*70cm corner:170\*90\*70 QUeene:160\*90\*70









# Armrest 1S:110\*100\*75 Armless 1S:90\*100\*75





# AL975-C The size











# AL976

#### 3S:240\*100\*75cm 3S:240\*100\*75cm







## queene:160\*100\*70

### 3**S:1**60\*100\*70











# AL977-B

3S with armrest: 240\*100\*75cm









# FL-816