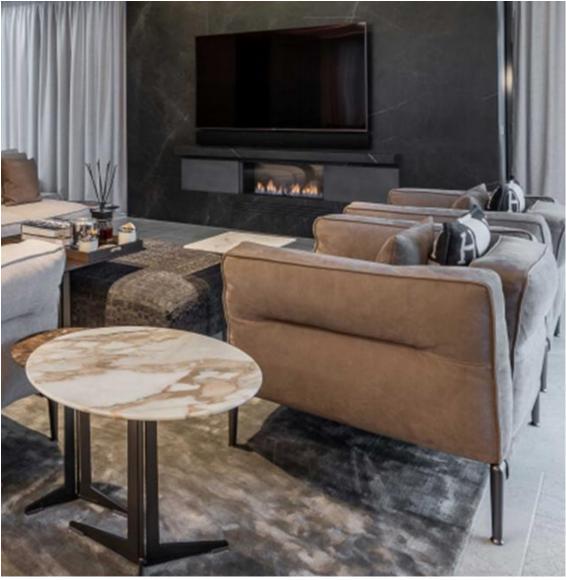

100\*70







#### **1S:110\*100\*70**

#### corner:100\*100\*70

#### armless 1S:80\*100\*70

#### armrest 1S:100\*100\*70cm

## AL978-A









#### Armless 1S:80\*100\*70

QUeene:110\*100\*70

conrer:100\*100\*70cm

#### armrest 1S:100\*100\*70cm

# AL978-B









### AL975-A The size 2S:160\*90\*70cm corner:170\*90\*70 QUeene:160\*90\*70









# Armrest 1S:110\*100\*75 Armless 1S:90\*100\*75





# AL975-C The size











# AL976

#### 3S:240\*100\*75cm 3S:240\*100\*75cm







## queene:160\*100\*70

### 3**S:1**60\*100\*70











# AL977-B

3S with armrest: 240\*100\*75cm









# FL-816









# FL-816-A









## **MS-817**









## **MS-817-**A









#### HE-829

















# FX-822-A









## FX-822









# FX-823-A









#### FX-823-B









# FX-823-C







#### FX-824-A











#### FX-824



















Whatever your choice of upholstery and color , Here offers a designer look that is modern and elegant that caters to every lifestyle !

#### 7