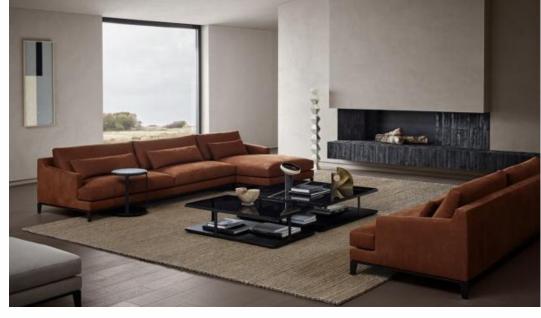

## MI099-D









## MI099-E









## MI098-A









## MI098-B



















## MI098-D

















## MI098-F











## MI098-G









## MI098-H







MI098-I











## MI097-A







# MI097-B









# MI097-C





# MI091-A









## MI091-B















## MI091-C









## MI091-D









### MI091-E









## MI091-F









## MI091-G









## MI091-H









## MI095-A









## MI095-B









# MI095-C









# A-880IM







## MI088-B









## MI088-C









## MI090









## MI092



look that is modern and elegant that







look that is modern and elegant that









## MI093-C









# MI096-A









# MI096-B









# MI096-C



























# FL821-C



















# FL-813-A









# FL-814







# FL-814-A













# FL-815











# AL951

#### The size

1S with armrest:200\*104\*70cm 2s without armest:150\*95\*78 Queene:120\*160\*78 Corner:200\*95\*78 Middle ottoman:80\*95\*40









# AL951-A

### The size

3S:220\*95\*78cm Queene:120\*160\*78 Middle ottoman:80\*95\*40









# AL951-B

#### The size

Armrest 2S:135\*95\*94 2S with cabinet:190\*95\*64 Corner::200\*95\*64 Ottoman:80\*95\*42









# AL952

#### The size

shelf 1:108\*33\*37 2S:140\*110\*67/80 Ottoman:100\*77\*36 3S:200\*110\*67\*80 shelf2:209\*33\*37 Queene:100\*160\*67/80









# AL953

### The size

Armless 1S:100\*110\*63 3S:240\*110\*63 Queene:110\*145\*63 Ottoman:100\*110\*40









# AL953-A

#### The size

3S:108\*33\*37 QUeene:110\*145\*63









# AL953-B

### The s