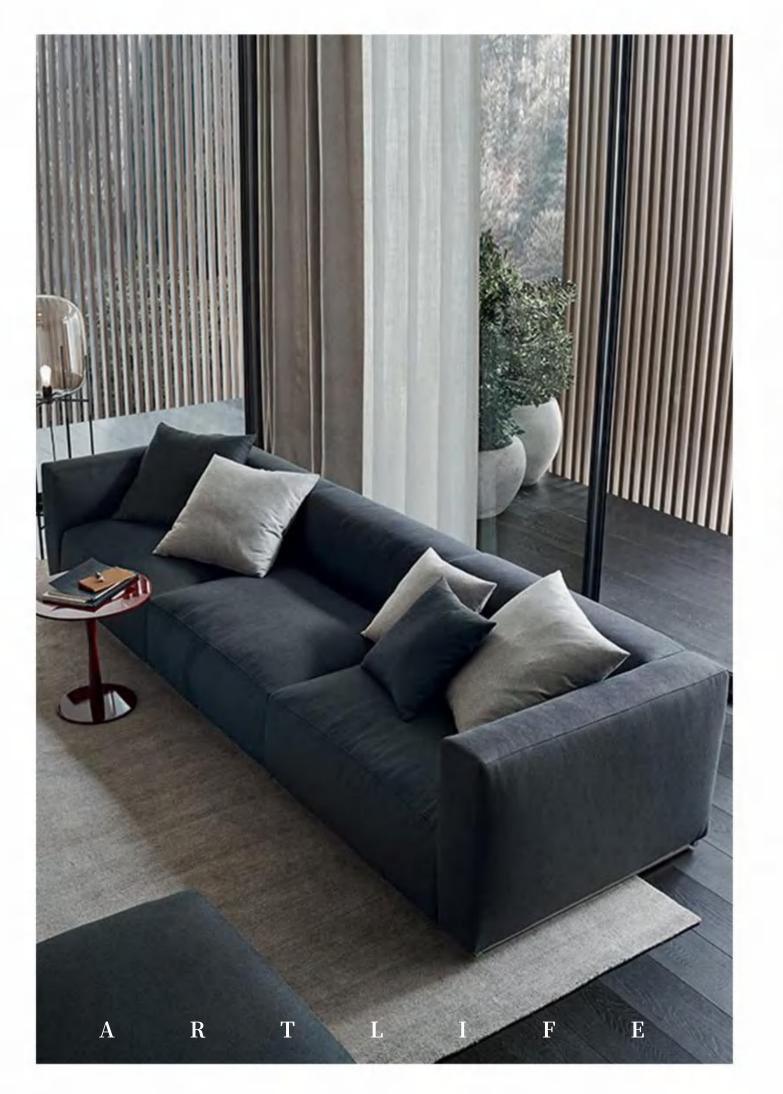

mless 1S:100\*100\*70 Corner:100\*100\*70 Ottoman:90\*90\*40











#### 3S:240\*104\*70cm QUeene:170\*110\*70











#### 3S:240\*104\*70cm QUeene:170\*110\*70











The size Left 3S:200\*104\*70cm Right 3S:200\*104\*70 Corner 1S:120\*100\*70







#### **1S:110\*100\*70**

#### corner:100\*100\*70

#### armless 1S:80\*100\*70

#### armrest 1S:100\*100\*70cm

## AL978-A









#### Armless 1S:80\*100\*70

QUeene:110\*100\*70

conrer:100\*100\*70cm

#### armrest 1S:100\*100\*70cm

# AL978-B









### AL975-A The size 2S:160\*90\*70cm corner:170\*90\*70 QUeene:160\*90\*70









# Armrest 1S:110\*100\*75 Armless 1S:90\*100\*75





# AL975-C The size











# AL976

#### 3S:240\*100\*75cm 3S:240\*100\*75cm







## queene:160\*100\*70

### 3**S:1**60\*100\*70











# AL977-B

3S with armrest: 240\*100\*75cm









# FL-816









# FL-816-A









## **MS-817**









## **MS-817-**A









#### HE-829

















# FX-822-A









## FX-822









# FX-823-A









#### FX-823-B









# FX-823-C







#### FX-824-A











#### FX-824



















Whatever your choice of upholstery and color , Here offers a designer look that is modern and elegant that caters to every lifestyle !

#### 7