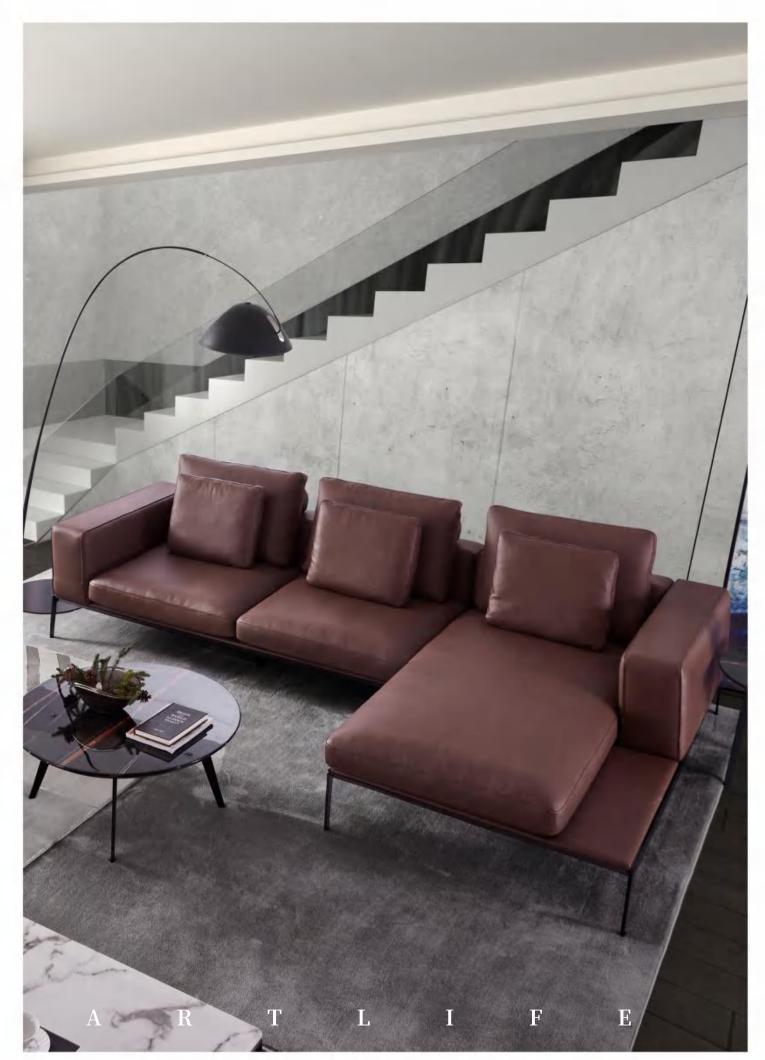

t 1S:100\*100\*70cm

# AL978-B









### AL975-A The size 2S:160\*90\*70cm corner:170\*90\*70 QUeene:160\*90\*70









# Armrest 1S:110\*100\*75 Armless 1S:90\*100\*75





# AL975-C The size











# AL976

#### 3S:240\*100\*75cm 3S:240\*100\*75cm







## queene:160\*100\*70

### 3**S:1**60\*100\*70











# AL977-B

3S with armrest: 240\*100\*75cm









# FL-816









# FL-816-A









## **MS-817**









## **MS-817-**A









#### HE-829

















# FX-822-A









## FX-822









# FX-823-A









#### FX-823-B









# FX-823-C







#### FX-824-A











#### FX-824



















Whatever your choice of upholstery and color , Here offers a designer look that is modern and elegant that caters to every lifestyle !

#### 7