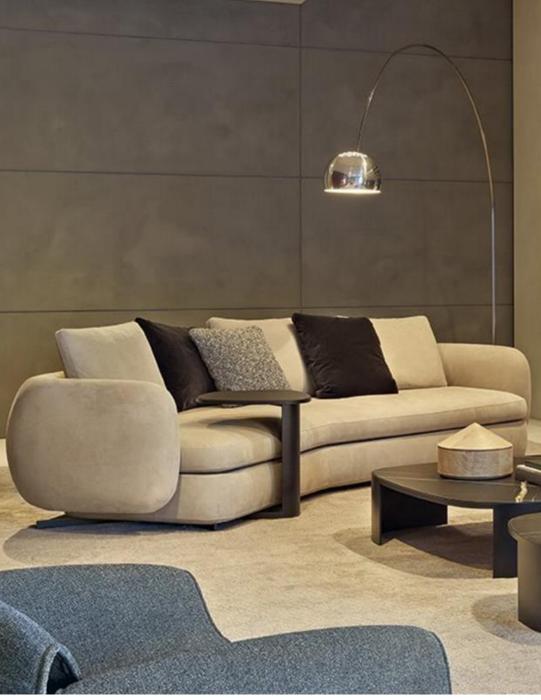

## MI099-A











## MI099-B









## MI099-C









## MI099-D









## MI099-E









## MI098-A









## MI098-B



















## MI098-D

















## MI098-F











## MI098-G









## MI098-H







MI098-I











## MI097-A







# MI097-B









# MI097-C





# MI091-A









## MI091-B















## MI091-C









## MI091-D









### MI091-E









## MI091-F









## MI091-G









## MI091-H









## MI095-A









## MI095-B









# MI095-C









# A-880IM







## MI088-B









## MI088-C









## MI090









## MI092



look that is modern and elegant that







look that is modern and elegant that









## MI093-C









# MI096-A









# MI096-B









# MI096-C



























# FL821-C



















# FL-813-A









# FL-814







# FL-814-A













# FL-815











# AL951

#### The size

1S with armrest:200\*104\*70cm 2s without armest:150\*95\*78 Queene:120\*160\*78 Corner:200\*95\*78 Middle ottoman:80\*95\*40









# AL951-A

### The size

3S:220\*95\*78cm Queene:120\*160\*78 Middle ottoman:80\*95\*40









# AL951-B

#### The size

Armrest 2S:135\*95\*94 2S with cabinet:190\*95\*64 Corner::200\*95\*64 Ottoman:80\*95\*42









# AL952

#### The size

shelf 1:108\*33\*37 2S:140\*110\*67/80 Ottoman:100\*77\*36 3S:200\*110\*67\*80 shelf2:209\*33\*37 Queene:100\*160\*67/80









# AL953

### The size

Armless 1S:100\*110\*63 3S:240\*110\*63 Queene:110\*145\*63 Ottoman:100\*110\*40









# AL953-A

#### The size

3S: