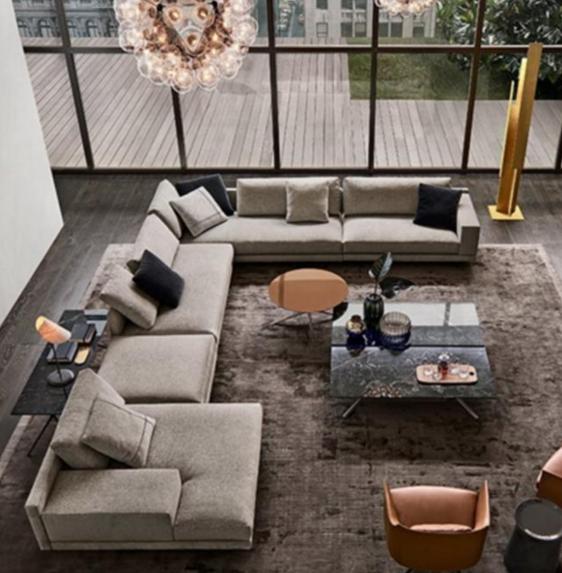

A









## MI098-B



















## MI098-D

















## MI098-F











## MI098-G









## MI098-H







MI098-I











## MI097-A







# MI097-B









# MI097-C





# MI091-A









## MI091-B















## MI091-C









## MI091-D









### MI091-E









## MI091-F









## MI091-G









## MI091-H









## MI095-A









## MI095-B









# MI095-C









# A-880IM







## MI088-B









## MI088-C









## MI090









## MI092



look that is modern and elegant that







look that is modern and elegant that









## MI093-C









# MI096-A









# MI096-B









# MI096-C



























# FL821-C



















# FL-813-A









# FL-814







# FL-814-A













# FL-815











# AL951

#### The size

1S with armrest:200\*104\*70cm 2s without armest:150\*95\*78 Queene:120\*160\*78 Corner:200\*95\*78 Middle ottoman:80\*95\*40









# AL951-A

### The size

3S:220\*95\*78cm Queene:120\*160\*78 Middle ottoman:80\*95\*40









# AL951-B

#### The size

Armrest 2S:135\*95\*94 2S with cabinet:190\*95\*64 Corner::200\*95\*64 Ottoman:80\*95\*42









# AL952

#### The size

shelf 1:108\*33\*37 2S:140\*110\*67/80 Ottoman:100\*77\*36 3S:200\*110\*67\*80 shelf2:209\*33\*37 Queene:100\*160\*67/80









# AL953

### The size

Armless 1S:100\*110\*63 3S:240\*110\*63 Queene:110\*145\*63 Ottoman:100\*110\*40









# AL953-A

#### The size

3S:108\*33\*37 QUeene:110\*145\*63









# AL953-B

### The size

Armrest 2S:200\*110\*63 Corner:200\*110\*63 Armless