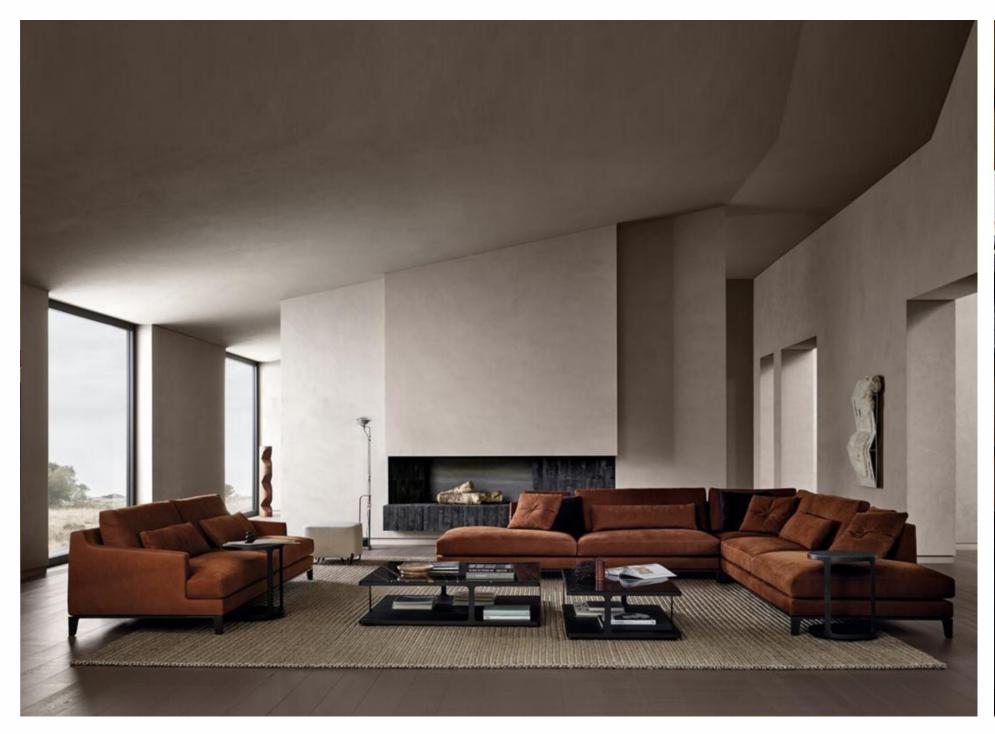

9-C









## MI099-D









## MI099-E









## MI098-A









## MI098-B



















## MI098-D

















## MI098-F











## MI098-G









## MI098-H







MI098-I











## MI097-A







# MI097-B









# MI097-C





# MI091-A









## MI091-B















## MI091-C









## MI091-D









### MI091-E









## MI091-F









## MI091-G









## MI091-H









## MI095-A









## MI095-B









# MI095-C









# A-880IM







## MI088-B









## MI088-C









## MI090









## MI092



look that is modern and elegant that







look that is modern and elegant that









## MI093-C









# MI096-A









# MI096-B









# MI096-C



























# FL821-C



















# FL-813-A









# FL-814







# FL-814-A













# FL-815











# AL951

#### The size

1S with armrest:200\*104\*70cm 2s without armest:150\*95\*78 Queene:120\*160\*78 Corner:200\*95\*78 Middle ottoman:80\*95\*40









# AL951-A

### The size

3S:220\*95\*78cm Queene:120\*160\*78 Middle ottoman:80\*95\*40









# AL951-B

#### The size

Armrest 2S:135\*95\*94 2S with cabinet:190\*95\*64 Corner::200\*95\*64 Ottoman:80\*95\*42









# AL952

#### The size

shelf 1:108\*33\*37 2S:140\*110\*67/80 Ottoman:100\*77\*36 3S:200\*110\*67\*80 shelf2:209\*33\*37 Queene:100\*160\*67/80









# AL953

### The size

Armless 1S:100\*110\*63 3S:240\*110\*63 Queene:110\*145\*63 Ottoman:100\*110\*40









# AL953-A

#### The size

3S:108\*33\*37 QUeene:110\*145\*63









# AL953-B

###