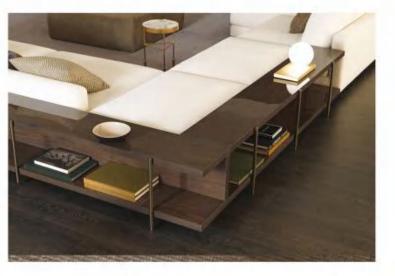

QUeene:170\*110\*70











#### 3S:240\*104\*70cm QUeene:170\*110\*70











The size Left 3S:200\*104\*70cm Right 3S:200\*104\*70 Corner 1S:120\*100\*70







#### **1S:110\*100\*70**

#### corner:100\*100\*70

#### armless 1S:80\*100\*70

#### armrest 1S:100\*100\*70cm

## AL978-A









#### Armless 1S:80\*100\*70

QUeene:110\*100\*70

conrer:100\*100\*70cm

#### armrest 1S:100\*100\*70cm

# AL978-B









### AL975-A The size 2S:160\*90\*70cm corner:170\*90\*70 QUeene:160\*90\*70









# Armrest 1S:110\*100\*75 Armless 1S:90\*100\*75





# AL975-C The size











# AL976

#### 3S:240\*100\*75cm 3S:240\*100\*75cm







## queene:160\*100\*70

### 3**S:1**60\*100\*70











# AL977-B

3S with armrest: 240\*100\*75cm









# FL-816









# FL-816-A









## **MS-817**









## **MS-817-**A









#### HE-829

















# FX-822-A









## FX-822









# FX-823-A









#### FX-823-B









# FX-823-C







#### FX-824-A











#### FX-824



















Whatever your choice of upholstery and color , Here offers a designer look that is modern and elegant that caters to every lifestyle !

#### 7