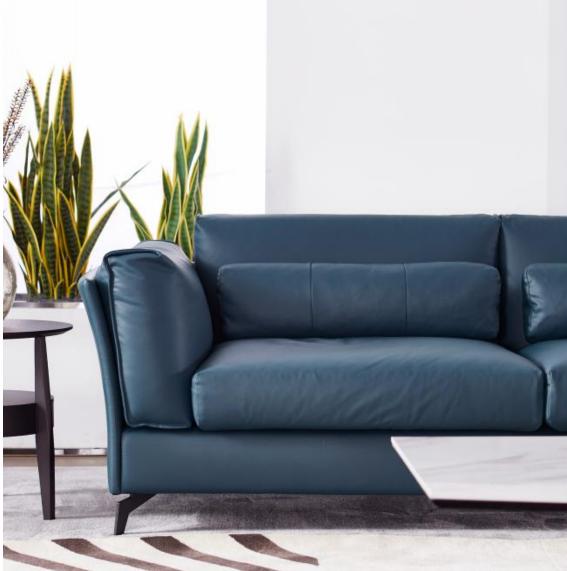

e size 2S:160\*90\*70cm corner:170\*90\*70 QUeene:160\*90\*70









# Armrest 1S:110\*100\*75 Armless 1S:90\*100\*75





# AL975-C The size











# AL976

#### 3S:240\*100\*75cm 3S:240\*100\*75cm







## queene:160\*100\*70

### 3**S:1**60\*100\*70











# AL977-B

3S with armrest: 240\*100\*75cm









# FL-816









# FL-816-A









## **MS-817**









## **MS-817-**A









#### HE-829

















# FX-822-A









## FX-822









# FX-823-A









#### FX-823-B









# FX-823-C







#### FX-824-A











#### FX-824



















Whatever your choice of upholstery and color , Here offers a designer look that is modern and elegant that caters to every lifestyle !

#### 7