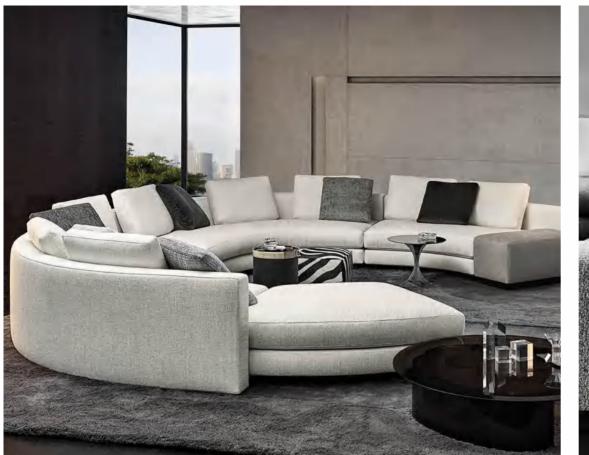

## MI099-A











## MI099-B









## MI099-C









## MI099-D









## MI099-E









## MI098-A









## MI098-B



















## MI098-D

















## MI098-F











## MI098-G









## MI098-H







MI098-I











## MI097-A







# MI097-B









# MI097-C





# MI091-A









## MI091-B















## MI091-C









## MI091-D









### MI091-E









## MI091-F









## MI091-G









## MI091-H









## MI095-A









## MI095-B









# MI095-C









# A-880IM







## MI088-B









## MI088-C









## MI090









## MI092



look that is modern and elegant that







look that is modern and elegant that









## MI093-C









# MI096-A









# MI096-B









# MI096-C



























# FL821-C



















# FL-813-A









# FL-814







# FL-814-A













# FL-815











# AL951

#### The size

1S with armrest:200\*104\*70cm 2s without armest:150\*95\*78 Queene:120\*160\*78 Corner:200\*95\*78 Middle ottoman:80\*95\*40









# AL951-A

### The size

3S:220\*95\*78cm Queene:120\*160\*78 Middle ottoman:80\*95\*40









# AL951-B

#### The size

Armrest 2S:135\*95\*94 2S with cabinet:190\*95\*64 Corner::200\*95\*64 Ottoman:80\*95\*42









# AL952

#### The size

shelf 1:108\*33\*37 2S:140\*110\*67/80 Ottoman:100\*77\*36 3S:200\*110\*67\*80 shelf2:209\*33\*37 Queene:100\*160\*67/80









# AL953

### The size

Armless 1S:100\*110\*63 3S:240\*110\*63 Queene:110\*145\*63 Ottoman:100\*110\*40