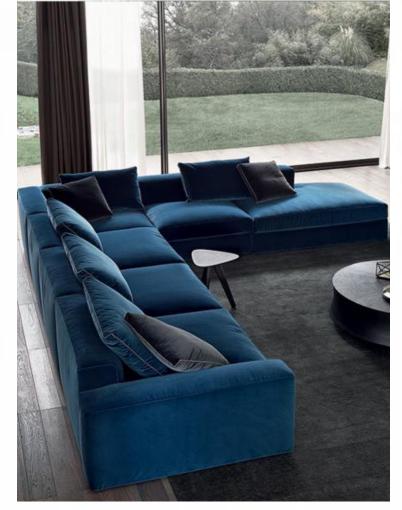

3S:108\*33\*37 QUeene:110\*145\*63









# AL953-B

### The size

Armrest 2S:200\*110\*63 Corner:200\*110\*63 Armless 1S:100\*110\*63 Ottoman:100\*110\*40









# 0525

with science and humanism as thedesign concept , let art furiture and home integration into one

#### The size

4S:340\*105\*70

Ottoman:180\*90\*40











3S:201\*100\*77cm Corner:120\*100\*77 Ottoman:75\*100\*43 Armless 1S:96\*100\*77cm











3S:200\*105\*70cm Queene:155\*105\*70 Ottoman:180\*90\*40











3S:226\*100\*70cm Queene:180\*100\*70 Armless 1S:100\*100\*70 Corner:100\*100\*70 Ottoman:90\*90\*40











#### 3S:240\*104\*70cm QUeene:170\*110\*70











#### 3S:240\*104\*70cm QUeene:170\*110\*70











The size Left 3S:200\*104\*70cm Right 3S:200\*104\*70 Corner 1S:120\*100\*70







#### **1S:110\*100\*70**

#### corner:100\*100\*70

#### armless 1S:80\*100\*70

#### armrest 1S:100\*100\*70cm

## AL978-A









#### Armless 1S:80\*100\*70

QUeene:110\*100\*70

conrer:100\*100\*70cm

#### armrest 1S:100\*100\*70cm

# AL978-B









### AL975-A The size 2S:160\*90\*70cm corner:170\*90\*70 QUeene:160\*90\*70









# Armrest 1S:110\*100\*75 Armless 1S:90\*100\*75





# AL975-C The size











# AL976

#### 3S:240\*100\*75cm 3S:240\*100\*75cm







## queene:160\*100\*70

### 3**S:1**60\*100\*70











# AL977-B

3S with armrest: 240\*100\*75cm









# FL-816









# FL-816-A









## **MS-817**









## **MS-817-**A









#### HE-829

















# FX-822-A









## FX-822









# FX-823-A









#### FX-823-B









# FX-82