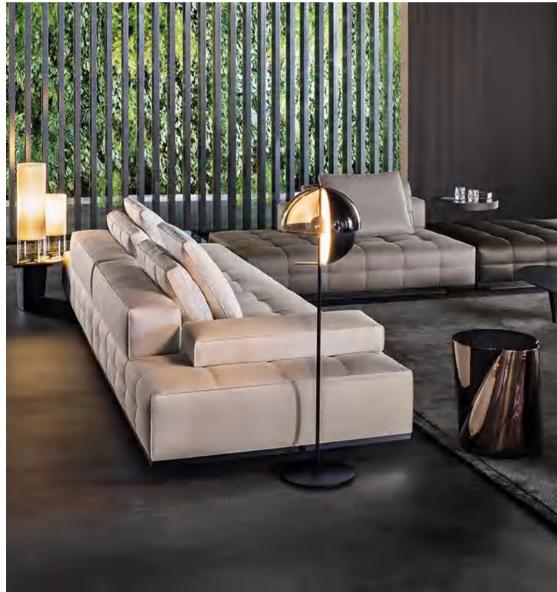

## MI099-A











## MI099-B









## MI099-C









## MI099-D









## MI099-E









## MI098-A









## MI098-B



















## MI098-D

















## MI098-F











## MI098-G









## MI098-H







MI098-I











## MI097-A







# MI097-B









# MI097-C





# MI091-A









## MI091-B















## MI091-C









## MI091-D









### MI091-E









## MI091-F









## MI091-G









## MI091-H









## MI095-A









## MI095-B









# MI095-C









# A-880IM







## MI088-B









## MI088-C









## MI090









## MI092



look that is modern and elegant that







look that is modern and elegant that









## MI093-C









# MI096-A









# MI096-B









# MI096-C



























# FL821-C



















# FL-813-A









# FL-814







# FL-814-A













# FL-815











# AL951

#### The size

1S with armrest:200\*104\*70cm 2s without armest:150\*95\*78 Queene:120\*160\*78 Corner:200\*95\*78 Middle ottoman:80\*95\*40









# AL951-A

### The size

3S:220\*95\*78cm Queene:120\*160\*78 Middle ottoman:80\*95\*40









# AL951-B

#### The size

Armrest 2S:135\*95\*94 2S with cabinet:190\*95\*64 Corner::200\*95\*64 Ottoman:80\*95\*42









# AL952

#### The size

shelf 1:108\*33\*37 2S:140\*110\*67/80 Ottoman:100\*77\*36 3S:200