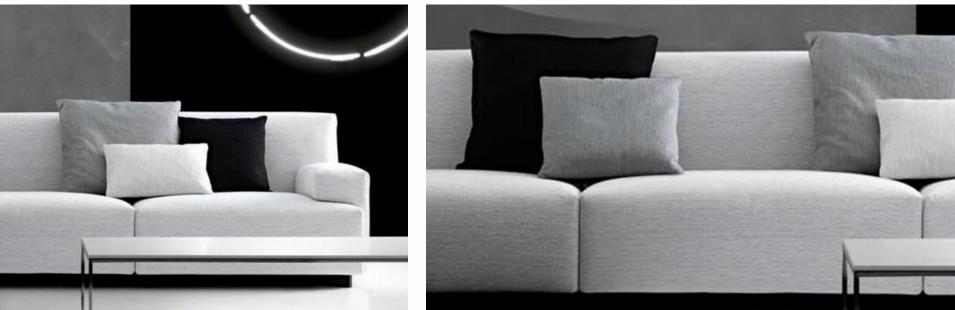

### AL975-A The size 2S:160\*90\*70cm corner:170\*90\*70 QUeene:160\*90\*70

# Armrest 1S:110\*100\*75 Armless 1S:90\*100\*75