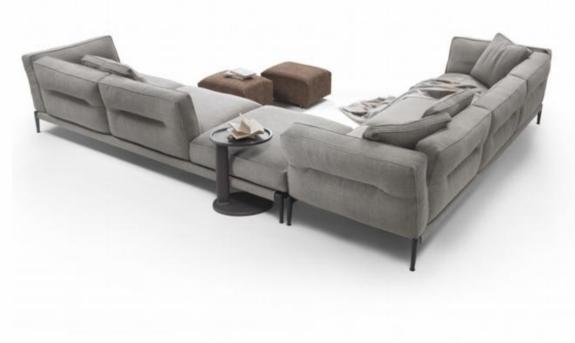

0\*70







#### **1S:110\*100\*70**

#### corner:100\*100\*70

#### armless 1S:80\*100\*70

#### armrest 1S:100\*100\*70cm

## AL978-A









#### Armless 1S:80\*100\*70

QUeene:110\*100\*70

conrer:100\*100\*70cm

#### armrest 1S:100\*100\*70cm

# AL978-B









### AL975-A The size 2S:160\*90\*70cm corner:170\*90\*70 QUeene:160\*90\*70









# Armrest 1S:110\*100\*75 Armless 1S:90\*100\*75





# AL975-C The size











# AL976

#### 3S:240\*100\*75cm 3S:240\*100\*75cm







## queene:160\*100\*70

### 3**S:1**60\*100\*70











# AL977-B

3S with armrest: 240\*100\*75cm









# FL-816









# FL-816-A









## **MS-817**









## **MS-817-**A









#### HE-829

















# FX-822-A









## FX-822









# FX-823-A









#### FX-823-B









# FX-823-C







#### FX-824-A











#### FX-824



















Whatever your choice of upholstery and color , Here offers a designer look that is modern and elegant that caters to every lifestyle !

#### 7