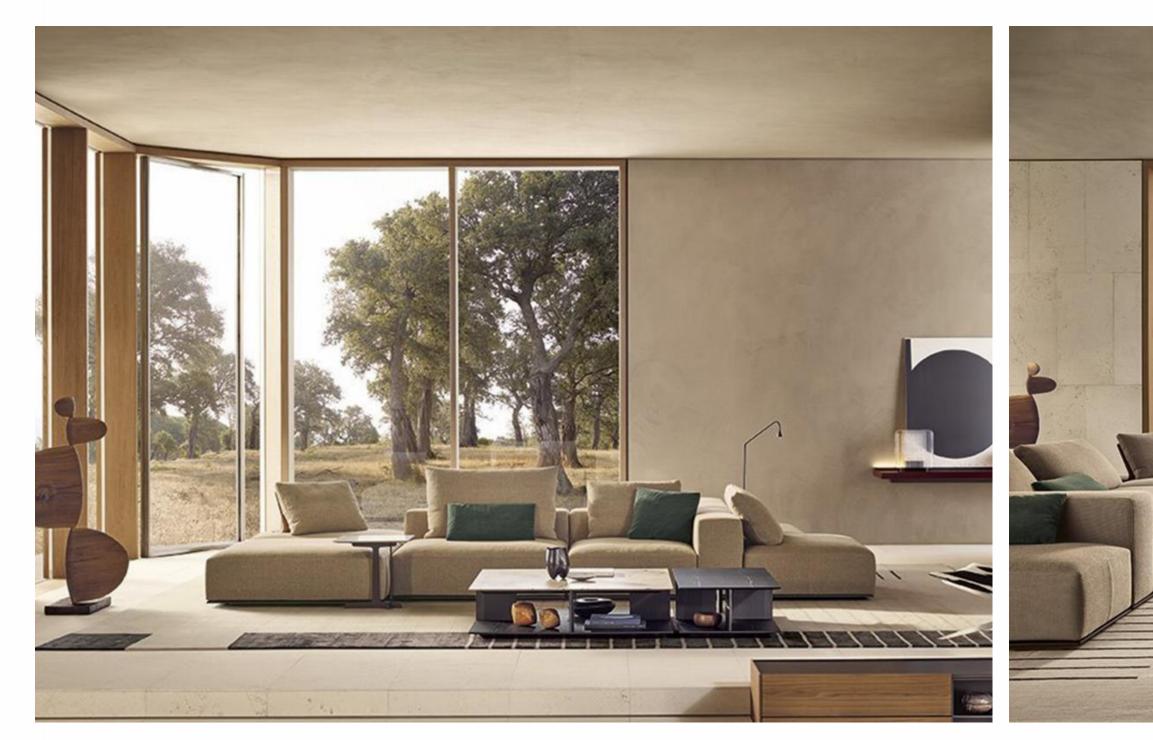

## MI099-B









## MI099-C









## MI099-D









## MI099-E









## MI098-A









## MI098-B



















## MI098-D

















## MI098-F











## MI098-G









## MI098-H







MI098-I











## MI097-A







# MI097-B









# MI097-C





# MI091-A









## MI091-B















## MI091-C









## MI091-D









### MI091-E









## MI091-F









## MI091-G









## MI091-H









## MI095-A









## MI095-B









# MI095-C









# A-880IM







## MI088-B









## MI088-C









## MI090









## MI092



look that is modern and elegant that







look that is modern and elegant that









## MI093-C









# MI096-A









# MI096-B









# MI096-C



























# FL821-C



















# FL-813-A









# FL-814







# FL-814-A













# FL-815











# AL951

#### The size

1S with armrest:200\*104\*70cm 2s without armest:150\*95\*78 Queene:120\*160\*78 Corner:200\*95\*78 Middle ottoman:80\*95\*40









# AL951-A

### The size

3S:220\*95\*78cm Queene:120\*160\*78 Middle ottoman:80\*95\*40









# AL951-B

#### The size

Armrest 2S:135\*95\*94 2S with cabinet:190\*95\*64 Corner::200\*95\*64 Ottoman:80\*95\*42









# AL952

#### The size

shelf 1:108\*33\*37 2S:140\*110\*67/80 Ottoman:100\*77\*36 3S:200\*110\*67\*80 shelf2:209\*33\*37 Queene:100\*160\*67/80









# AL953

### The size

Armless 1S:100\*110\*63 3S:240\*110\*63 Queene:110\*145\*63 Ottoman:100\*110\*40









# AL953-A

#### The size

3S:108\*33\*37 QUeene:110\*145