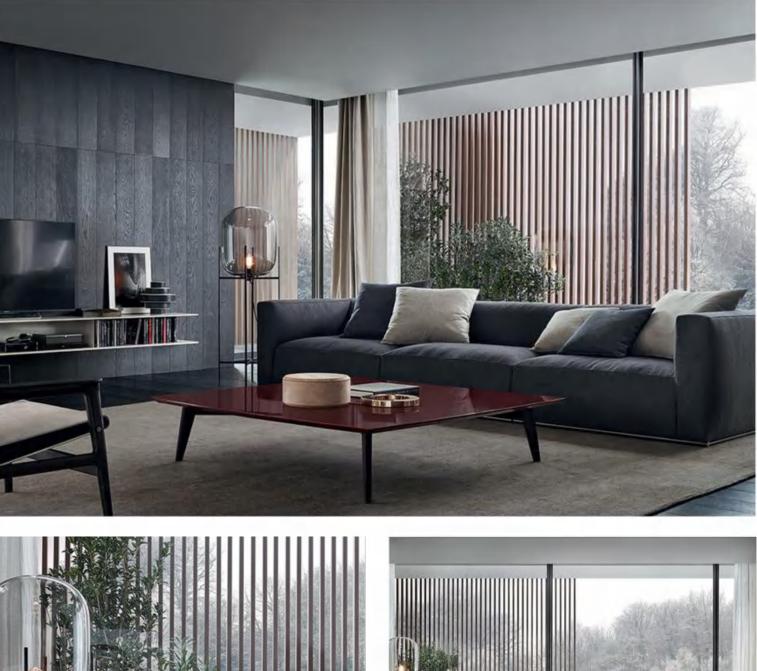

ess 1S:100\*100\*70 Corner:100\*100\*70 Ottoman:90\*90\*40











#### 3S:240\*104\*70cm QUeene:170\*110\*70











#### 3S:240\*104\*70cm QUeene:170\*110\*70











The size Left 3S:200\*104\*70cm Right 3S:200\*104\*70 Corner 1S:120\*100\*70







#### **1S:110\*100\*70**

#### corner:100\*100\*70

#### armless 1S:80\*100\*70

#### armrest 1S:100\*100\*70cm

## AL978-A









#### Armless 1S:80\*100\*70

QUeene:110\*100\*70

conrer:100\*100\*70cm

#### armrest 1S:100\*100\*70cm

# AL978-B









### AL975-A The size 2S:160\*90\*70cm corner:170\*90\*70 QUeene:160\*90\*70









# Armrest 1S:110\*100\*75 Armless 1S:90\*100\*75





# AL975-C The size











# AL976

#### 3S:240\*100\*75cm 3S:240\*100\*75cm







## queene:160\*100\*70

### 3**S:1**60\*100\*70











# AL977-B

3S with armrest: 240\*100\*75cm









# FL-816









# FL-816-A









## **MS-817**









## **MS-817-**A









#### HE-829

















# FX-822-A









## FX-822









# FX-823-A









#### FX-823-B









# FX-823-C







#### FX-824-A











#### FX-824



















Whatever your choice of upholstery and color , Here offers a designer look that is modern and elegant that caters to every lifestyle !

#### 7