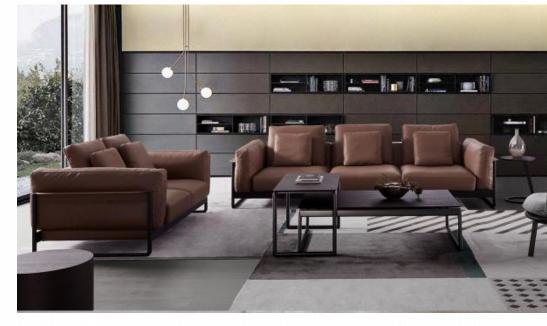

*70cm

# AL978-B









### AL975-A The size 2S:160\*90\*70cm corner:170\*90\*70 QUeene:160\*90\*70









# Armrest 1S:110\*100\*75 Armless 1S:90\*100\*75





# AL975-C The size











# AL976

#### 3S:240\*100\*75cm 3S:240\*100\*75cm







## queene:160\*100\*70

### 3**S:1**60\*100\*70











# AL977-B

3S with armrest: 240\*100\*75cm









# FL-816









# FL-816-A









## **MS-817**









## **MS-817-**A









#### HE-829

















# FX-822-A









## FX-822









# FX-823-A









#### FX-823-B









# FX-823-C







#### FX-824-A











#### FX-824



















Whatever your choice of upholstery and color , Here offers a designer look that is modern and elegant that caters to every lifestyle !

#### 7