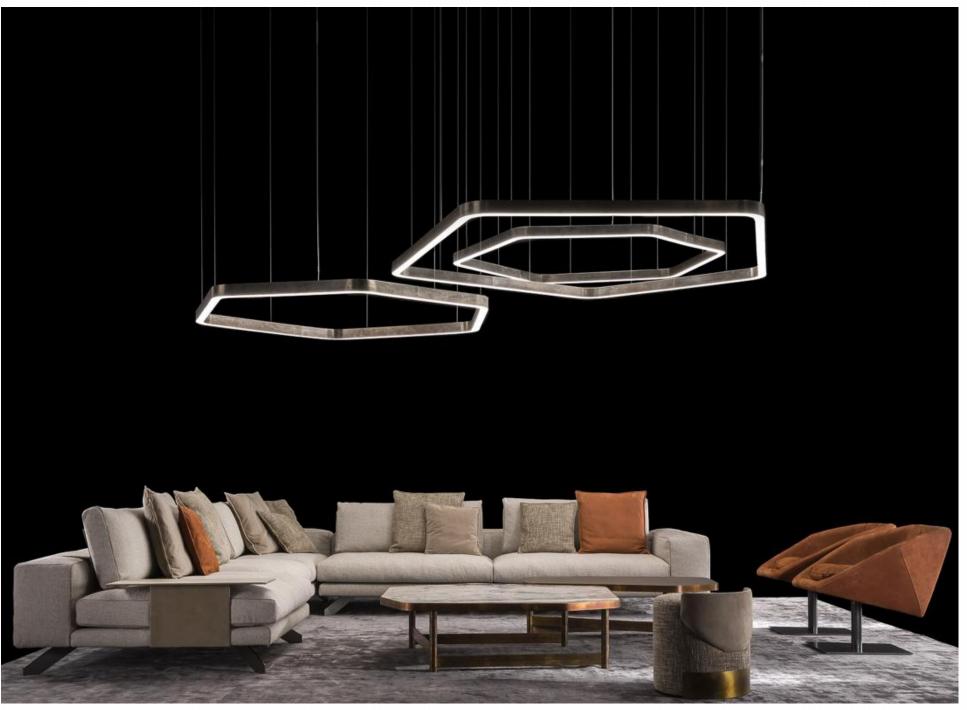

# AL951

#### The size

1S with armrest:200\*104\*70cm 2s without armest:150\*95\*78 Queene:120\*160\*78 Corner:200\*95\*78 Middle ottoman:80\*95\*40