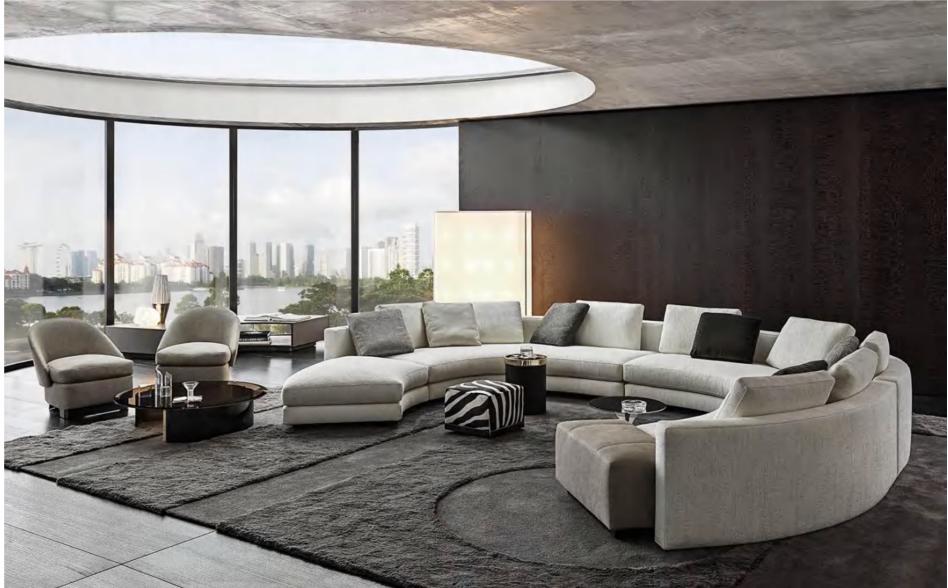

## MI099-A











## MI099-B









## MI099-C









## MI099-D









## MI099-E









## MI098-A









## MI098-B



















## MI098-D

















## MI098-F











## MI098-G









## MI098-H







MI098-I











## MI097-A







# MI097-B









# MI097-C





# MI091-A









## MI091-B















## MI091-C









## MI091-D









### MI091-E









## MI091-F









## MI091-G









## MI091-H









## MI095-A









## MI095-B









# MI095-C









# A-880IM







## MI088-B









## MI088-C









## MI090









## MI092



look that is modern and elegant that







look that is modern and elegant that









## MI093-C









# MI096-A









# MI096-B









# MI096-C



























# FL821-C



















# FL-813-A









# FL-814







# FL-814-A













# FL-815











# AL951

#### The size

1S with armrest:200\*104\*70cm 2s without armest:150\*95\*78 Queene:120\*160\*78 Corner:200\*95\*78 Middle ottoman:80\*95\*40









# AL951-A

### The size

3S:220\*95\*78cm Queene:120\*160\*78 Middle ottoman:80\*95\*40









# AL951-B

#### The size

Armrest 2S:135\*95\*94 2S with cabinet:190\*95\*64 Corner::200\*95\*64 Ottoman:80\*95\*42









# AL952

#### The size

shelf 1:108\*33\*37 2S:140\*110\*67/80 Ottoman:100\*77\*36 3S:200\*110\*67\*80 shelf2:209\*33\*37 Queene:100\*160\*67/80









# AL953

### The size

Armless 1S:100\*110\*63 3S:240\*110\*63 Queene:110\*145\*63 Ottoman:100\*110\*40









# AL