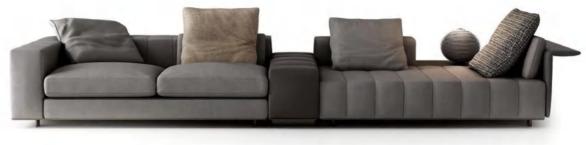

## MI099-A











## MI099-B









## MI099-C









## MI099-D









## MI099-E









## MI098-A









## MI098-B



















## MI098-D

















## MI098-F











## MI098-G









## MI098-H







MI098-I











## MI097-A







# MI097-B









# MI097-C





# MI091-A









## MI091-B















## MI091-C









## MI091-D









### MI091-E









## MI091-F









## MI091-G









## MI091-H









## MI095-A









## MI095-B









# MI095-C









# A-880IM







## MI088-B









## MI088-C









## MI090









## MI092



look that is modern and elegant that







look that is modern and elegant that









## MI093-C









# MI096-A









# MI096-B









# MI096-C



























# FL821-C



















# FL-813-A









# FL-814







# FL-814-A













# FL-815











# AL951

#### The size

1S with armrest:200\*104\*70cm 2s without armest:150\*95\*78 Queene:120\*160\*78 Corner:200\*95\*78 Middle ottoman:80\*95\*40









# AL951-A

### The size

3S:220\*95\*78cm Queene:120\*160\*78 Middle ottoman:80\*95\*40









# AL951-B

#### T