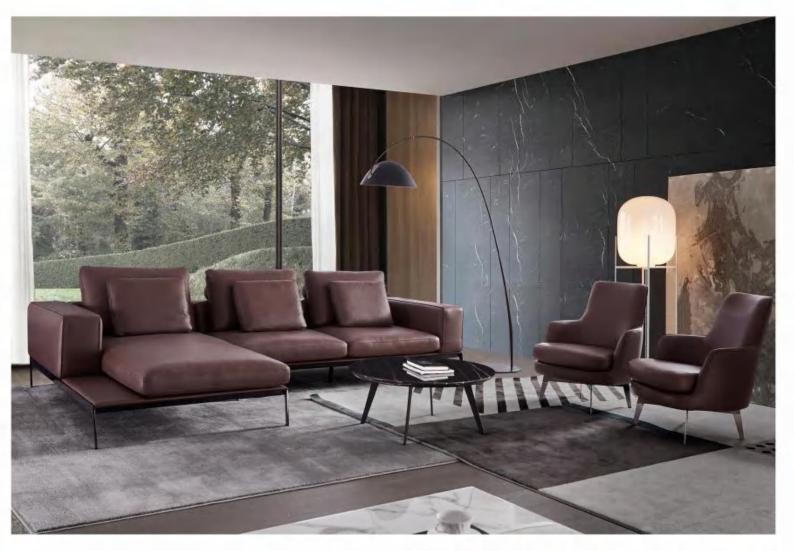

1S:100\*100\*70cm

# AL978-B









### AL975-A The size 2S:160\*90\*70cm corner:170\*90\*70 QUeene:160\*90\*70









# Armrest 1S:110\*100\*75 Armless 1S:90\*100\*75





# AL975-C The size











# AL976

#### 3S:240\*100\*75cm 3S:240\*100\*75cm







## queene:160\*100\*70

### 3**S:1**60\*100\*70











# AL977-B

3S with armrest: 240\*100\*75cm









# FL-816









# FL-816-A









## **MS-817**









## **MS-817-**A









#### HE-829

















# FX-822-A









## FX-822









# FX-823-A









#### FX-823-B









# FX-823-C







#### FX-824-A











#### FX-824



















Whatever your choice of upholstery and color , Here offers a designer look that is modern and elegant that caters to every lifestyle !

#### 7