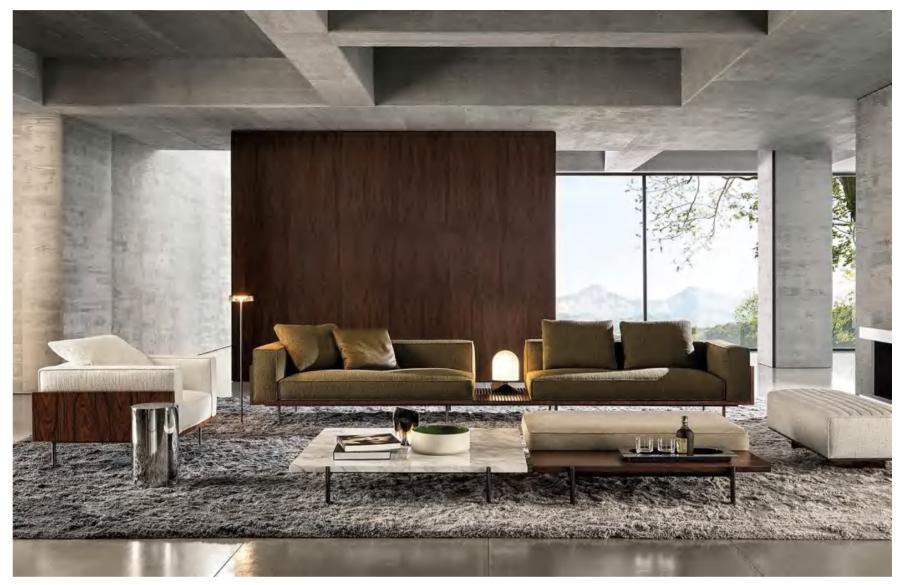

## MI099-A











## MI099-B









## MI099-C









## MI099-D









## MI099-E









## MI098-A









## MI098-B



















## MI098-D

















## MI098-F











## MI098-G









## MI098-H







MI098-I











## MI097-A







# MI097-B









# MI097-C





# MI091-A









## MI091-B















## MI091-C









## MI091-D









### MI091-E









## MI091-F









## MI091-G









## MI091-H









## MI095-A









## MI095-B









# MI095-C









# A-880IM







## MI088-B









## MI088-C









## MI090









## MI092



look that is modern and elegant that







look that is modern and elegant that









## MI093-C









# MI096-A









# MI096-B









# MI096-C



























# FL821-C



















# FL-813-A









# FL-814







# FL-814-A













# FL-815











# AL951

#### The size

1S with armrest:200\*104\*70cm 2s without armest:150\*95\*78 Queene:120\*160\*78 Corner:200\*95\*78 Middle ottoman