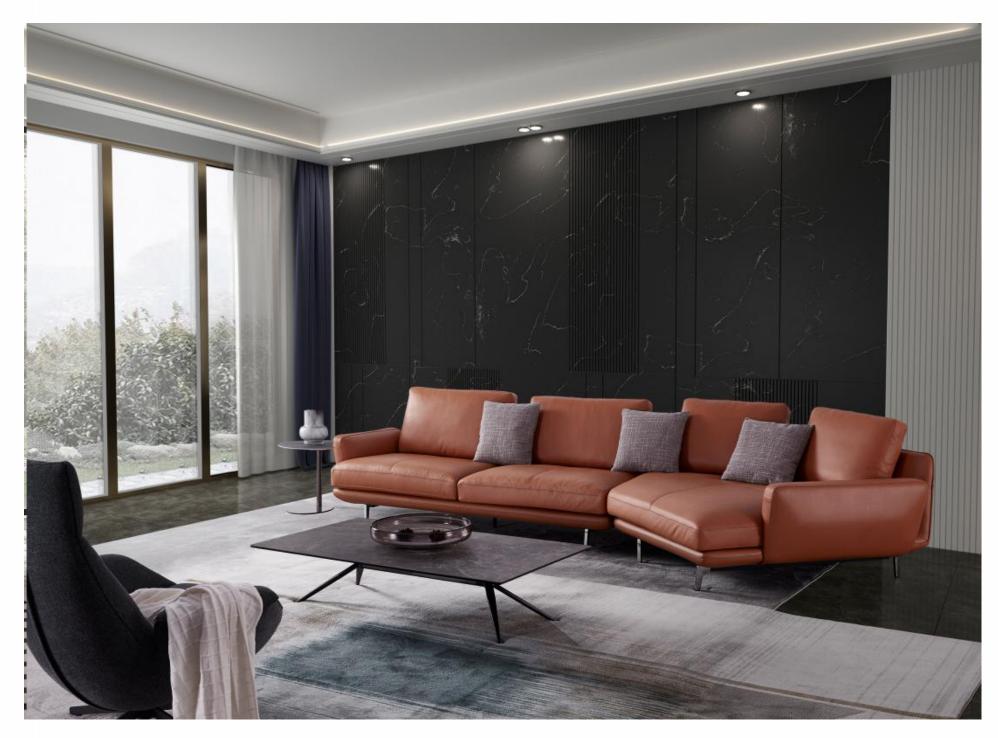

# armless 1S:80\*100\*70

#### armrest 1S:100\*100\*70cm

## AL978-A









#### Armless 1S:80\*100\*70

QUeene:110\*100\*70

conrer:100\*100\*70cm

#### armrest 1S:100\*100\*70cm

# AL978-B









### AL975-A The size 2S:160\*90\*70cm corner:170\*90\*70 QUeene:160\*90\*70









# Armrest 1S:110\*100\*75 Armless 1S:90\*100\*75





# AL975-C The size











# AL976

#### 3S:240\*100\*75cm 3S:240\*100\*75cm







## queene:160\*100\*70

### 3**S:1**60\*100\*70











# AL977-B

3S with armrest: 240\*100\*75cm









# FL-816









# FL-816-A









## **MS-817**









## **MS-817-**A









#### HE-829

















# FX-822-A









## FX-822









# FX-823-A









#### FX-823-B









# FX-823-C







#### FX-824-A











#### FX-824



















Whatever your choice of upholstery and color , Here offers a designer look that is modern and elegant that caters to every lifestyle !

#### 7