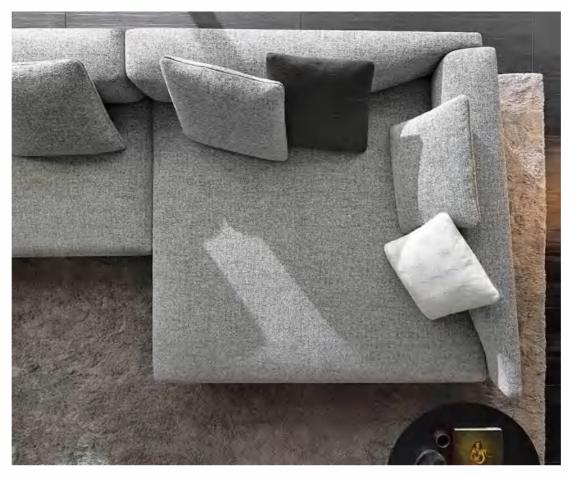

## MI099-A











## MI099-B









## MI099-C









## MI099-D









## MI099-E









## MI098-A









## MI098-B



















## MI098-D

















## MI098-F











## MI098-G









## MI098-H







MI098-I











## MI097-A







# MI097-B









# MI097-C





# MI091-A









## MI091-B















## MI091-C









## MI091-D









### MI091-E









## MI091-F









## MI091-G









## MI091-H









## MI095-A









## MI095-B









# MI095-C









# A-880IM







## MI088-B









## MI088-C









## MI090









## MI092



look that is modern and elegant that







look that is modern and elegant that









## MI093-C









# MI096-A









# MI096-B









# MI096-C



























# FL821-C



















# FL-813-A









# FL-814







# FL-814-A













# FL-815











# AL951

#### The size

1S with armrest:200\*104\*70cm 2s without armest:150\*95\*78 Queene:120\*160\*78 Corner:200\*95\*78 Middle ottoman:80\*95\*40









# AL951-A

### The size

3S:220\*95\*78cm Queene:120\*160\*78 Middle ottoman:80\*95\*40









# AL951-B

#### The size

Armrest 2S:135\*95\*94 2S with cabinet:190\*95\*64 Corner::200\*95\*64 Ottoman:80\*95\*42









# AL952

#### The size

shelf 1:10