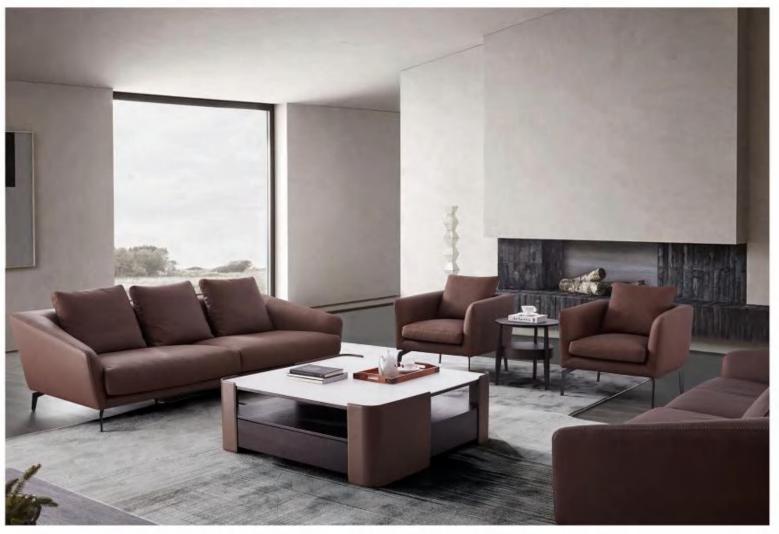

armrest 1S:100\*100\*70cm

# AL978-B









### AL975-A The size 2S:160\*90\*70cm corner:170\*90\*70 QUeene:160\*90\*70









# Armrest 1S:110\*100\*75 Armless 1S:90\*100\*75





# AL975-C The size











# AL976

#### 3S:240\*100\*75cm 3S:240\*100\*75cm







## queene:160\*100\*70

### 3**S:1**60\*100\*70











# AL977-B

3S with armrest: 240\*100\*75cm









# FL-816









# FL-816-A









## **MS-817**









## **MS-817-**A









#### HE-829

















# FX-822-A









## FX-822









# FX-823-A









#### FX-823-B









# FX-823-C







#### FX-824-A











#### FX-824



















Whatever your choice of upholstery and color , Here offers a designer look that is modern and elegant that caters to every lifestyle !

#### 7