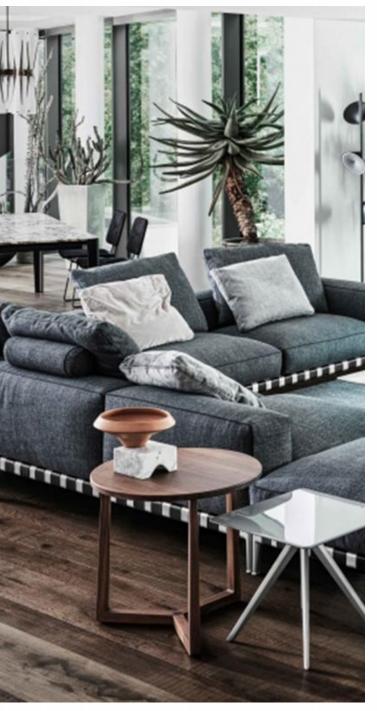

*70











The size Left 3S:200\*104\*70cm Right 3S:200\*104\*70 Corner 1S:120\*100\*70







#### **1S:110\*100\*70**

#### corner:100\*100\*70

#### armless 1S:80\*100\*70

#### armrest 1S:100\*100\*70cm

## AL978-A









#### Armless 1S:80\*100\*70

QUeene:110\*100\*70

conrer:100\*100\*70cm

#### armrest 1S:100\*100\*70cm

# AL978-B









### AL975-A The size 2S:160\*90\*70cm corner:170\*90\*70 QUeene:160\*90\*70









# Armrest 1S:110\*100\*75 Armless 1S:90\*100\*75





# AL975-C The size











# AL976

#### 3S:240\*100\*75cm 3S:240\*100\*75cm







## queene:160\*100\*70

### 3**S:1**60\*100\*70











# AL977-B

3S with armrest: 240\*100\*75cm









# FL-816









# FL-816-A









## **MS-817**









## **MS-817-**A









#### HE-829

















# FX-822-A









## FX-822









# FX-823-A









#### FX-823-B









# FX-823-C







#### FX-824-A











#### FX-824



















Whatever your choice of upholstery and color , Here offers a designer look that is modern and elegant that caters to every lifestyle !

#### 7