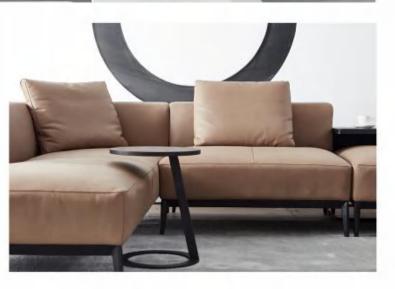

m corner:170\*90\*70 QUeene:160\*90\*70









# Armrest 1S:110\*100\*75 Armless 1S:90\*100\*75





# AL975-C The size











# AL976

#### 3S:240\*100\*75cm 3S:240\*100\*75cm







## queene:160\*100\*70

### 3**S:1**60\*100\*70











# AL977-B

3S with armrest: 240\*100\*75cm









# FL-816









# FL-816-A









## **MS-817**









## **MS-817-**A









#### HE-829

















# FX-822-A









## FX-822









# FX-823-A









#### FX-823-B









# FX-823-C







#### FX-824-A











#### FX-824



















Whatever your choice of upholstery and color , Here offers a designer look that is modern and elegant that caters to every lifestyle !

#### 7