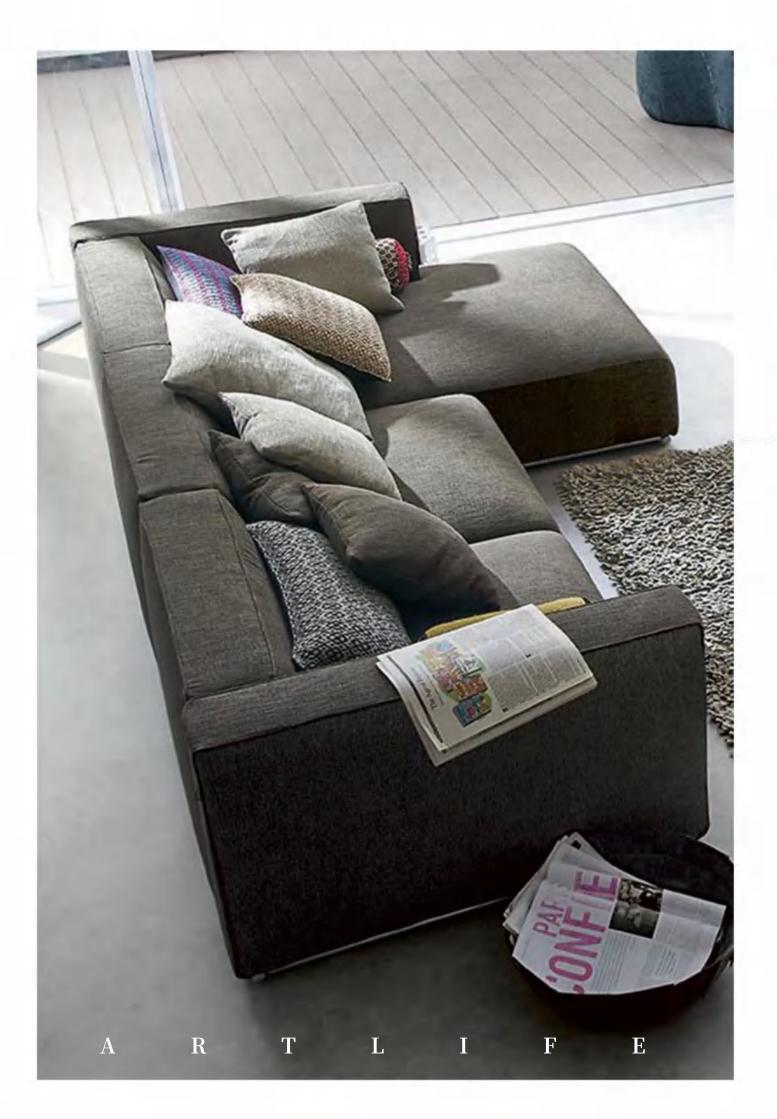

*90\*40











3S:226\*100\*70cm Queene:180\*100\*70 Armless 1S:100\*100\*70 Corner:100\*100\*70 Ottoman:90\*90\*40











#### 3S:240\*104\*70cm QUeene:170\*110\*70











#### 3S:240\*104\*70cm QUeene:170\*110\*70











The size Left 3S:200\*104\*70cm Right 3S:200\*104\*70 Corner 1S:120\*100\*70







#### **1S:110\*100\*70**

#### corner:100\*100\*70

#### armless 1S:80\*100\*70

#### armrest 1S:100\*100\*70cm

## AL978-A









#### Armless 1S:80\*100\*70

QUeene:110\*100\*70

conrer:100\*100\*70cm

#### armrest 1S:100\*100\*70cm

# AL978-B









### AL975-A The size 2S:160\*90\*70cm corner:170\*90\*70 QUeene:160\*90\*70









# Armrest 1S:110\*100\*75 Armless 1S:90\*100\*75





# AL975-C The size











# AL976

#### 3S:240\*100\*75cm 3S:240\*100\*75cm







## queene:160\*100\*70

### 3**S:1**60\*100\*70











# AL977-B

3S with armrest: 240\*100\*75cm









# FL-816









# FL-816-A









## **MS-817**









## **MS-817-**A









#### HE-829

















# FX-822-A









## FX-822









# FX-823-A









#### FX-823-B









# FX-823-C







#### FX-824-A











#### FX-824



















Whatever your choice of upholstery and color , Here offers a designer look that is modern and elegant that caters to every lifestyle !

#### 7