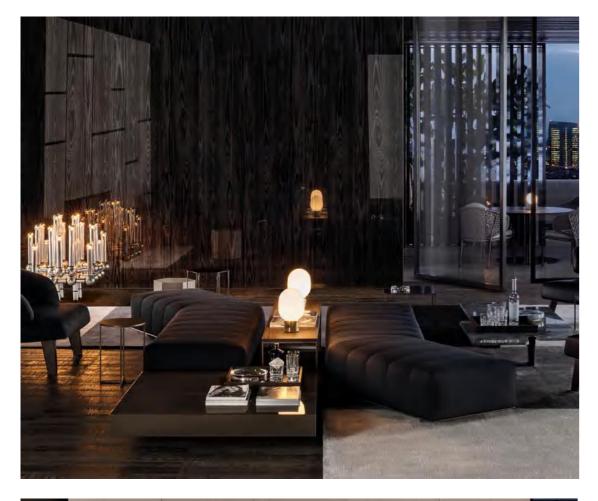

## MI099-A











## MI099-B









## MI099-C









## MI099-D









## MI099-E









## MI098-A









## MI098-B



















## MI098-D

















## MI098-F











## MI098-G









## MI098-H







MI098-I











## MI097-A







# MI097-B









# MI097-C





# MI091-A









## MI091-B















## MI091-C









## MI091-D









### MI091-E









## MI091-F









## MI091-G









## MI091-H









## MI095-A









## MI095-B









# MI095-C









# A-880IM







## MI088-B









## MI088-C









## MI090









## MI092



look that is modern and elegant that







look that is modern and elegant that









## MI093-C









# MI096-A









# MI096-B









# MI096-C



























# FL821-C



















# FL-813-A









# FL-814







# FL-814-A













# FL-815











# AL951

#### The size

1S with armrest:200\*104\*70cm 2s without armest:150\*95\*78 Queene:120\*160\*78 Corner:200\*95\*78 Middle ottoman:80\*95\*40









# AL951-A

### The size

3S:220\*95\*78cm Queene:120\*160\*78 Middle ottoman:80\*95\*40









# AL951-B

#### The size

Armrest 2S:135\*95\*94 2S with cabinet:190\*95\*64