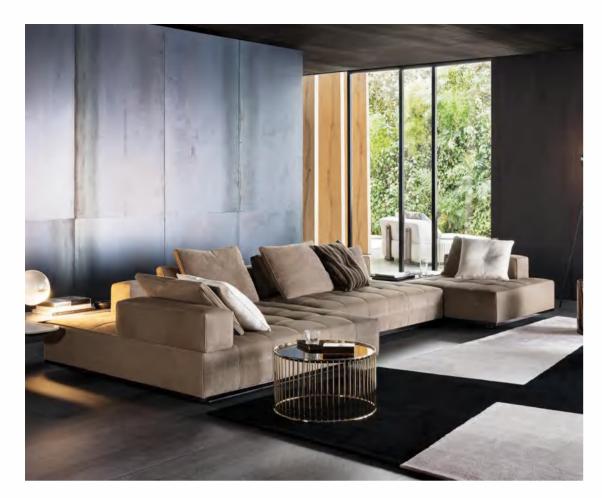

## MI099-A











## MI099-B









## MI099-C









## MI099-D









## MI099-E









## MI098-A









## MI098-B



















## MI098-D

















## MI098-F











## MI098-G









## MI098-H







MI098-I











## MI097-A







# MI097-B









# MI097-C





# MI091-A









## MI091-B















## MI091-C









## MI091-D









### MI091-E









## MI091-F









## MI091-G









## MI091-H









## MI095-A









## MI095-B









# MI095-C









# A-880IM







## MI088-B









## MI088-C









## MI090









## MI092



look that is modern and elegant that







look that is modern and elegant that









## MI093-C









# MI096-A









# MI096-B









# MI096-C



























# FL821-C



















# FL-813-A









# FL-814







# FL-814-A













# FL-815











# AL951

#### The size

1S with armrest:200\*104\*70cm 2s without armest:150\*95\*78 Queene:120\*160\*78 Corner:200\*95\*78 Middle ottoman:80\*95\*40









# AL951-A

### The size

3S:220\*95\*78cm Queene:120\*160\*78 Middle ottoman:80\*95\*40









# AL951-B

#### The size

Armrest 2S:135\*95\*94 2S with cabinet:190\*95\*64 Corner::200\*95\*64 Ottoman:80\*95\*42









# AL952

#### The size

shelf 1:108\*33\*37 2S:140\*110\*67/80 Ottoman:100\*77\*36 3S:2