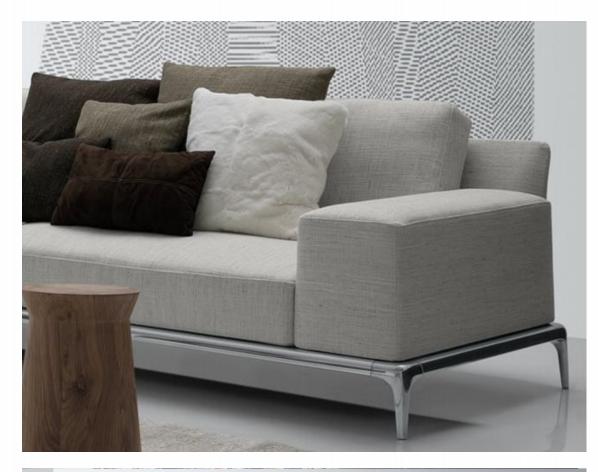

0\*67\*80 shelf2:209\*33\*37 Queene:100\*160\*67/80









# AL953

### The size

Armless 1S:100\*110\*63 3S:240\*110\*63 Queene:110\*145\*63 Ottoman:100\*110\*40









# AL953-A

#### The size

3S:108\*33\*37 QUeene:110\*145\*63









# AL953-B

### The size

Armrest 2S:200\*110\*63 Corner:200\*110\*63 Armless 1S:100\*110\*63 Ottoman:100\*110\*40









# 0525

with science and humanism as thedesign concept , let art furiture and home integration into one

#### The size

4S:340\*105\*70

Ottoman:180\*90\*40











3S:201\*100\*77cm Corner:120\*100\*77 Ottoman:75\*100\*43 Armless 1S:96\*100\*77cm











3S:200\*105\*70cm Queene:155\*105\*70 Ottoman:180\*90\*40











3S:226\*100\*70cm Queene:180\*100\*70 Armless 1S:100\*100\*70 Corner:100\*100\*70 Ottoman:90\*90\*40











#### 3S:240\*104\*70cm QUeene:170\*110\*70











#### 3S:240\*104\*70cm QUeene:170\*110\*70











The size Left 3S:200\*104\*70cm Right 3S:200\*104\*70 Corner 1S:120\*100\*70







#### **1S:110\*100\*70**

#### corner:100\*100\*70

#### armless 1S:80\*100\*70

#### armrest 1S:100\*100\*70cm

## AL978-A









#### Armless 1S:80\*100\*70

QUeene:110\*100\*70

conrer:100\*100\*70cm

#### armrest 1S:100\*100\*70cm

# AL978-B









### AL975-A The size 2S:160\*90\*70cm corner:170\*90\*70 QUeene:160\*90\*70









# Armrest 1S:110\*100\*75 Armless 1S:90\*100\*75





# AL975-C The size











# AL976

#### 3S:240\*100\*75cm 3S:240\*100\*75cm







## queene:160\*100\*70

### 3**S:1**60\*100\*70











# AL977-B

3S with armrest: 240\*100\*75cm









# FL