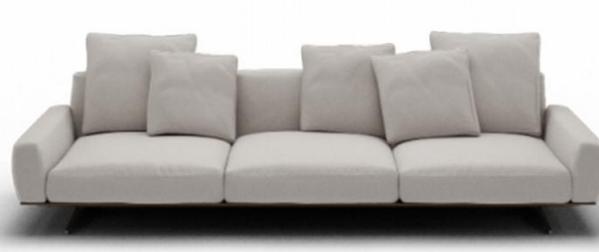

e Left 3S:200\*104\*70cm Right 3S:200\*104\*70 Corner 1S:120\*100\*70







#### **1S:110\*100\*70**

#### corner:100\*100\*70

#### armless 1S:80\*100\*70

#### armrest 1S:100\*100\*70cm

## AL978-A









#### Armless 1S:80\*100\*70

QUeene:110\*100\*70

conrer:100\*100\*70cm

#### armrest 1S:100\*100\*70cm

# AL978-B









### AL975-A The size 2S:160\*90\*70cm corner:170\*90\*70 QUeene:160\*90\*70









# Armrest 1S:110\*100\*75 Armless 1S:90\*100\*75





# AL975-C The size











# AL976

#### 3S:240\*100\*75cm 3S:240\*100\*75cm







## queene:160\*100\*70

### 3**S:1**60\*100\*70











# AL977-B

3S with armrest: 240\*100\*75cm









# FL-816









# FL-816-A









## **MS-817**









## **MS-817-**A









#### HE-829

















# FX-822-A









## FX-822









# FX-823-A









#### FX-823-B









# FX-823-C







#### FX-824-A











#### FX-824



















Whatever your choice of upholstery and color , Here offers a designer look that is modern and elegant that caters to every lifestyle !

#### 7