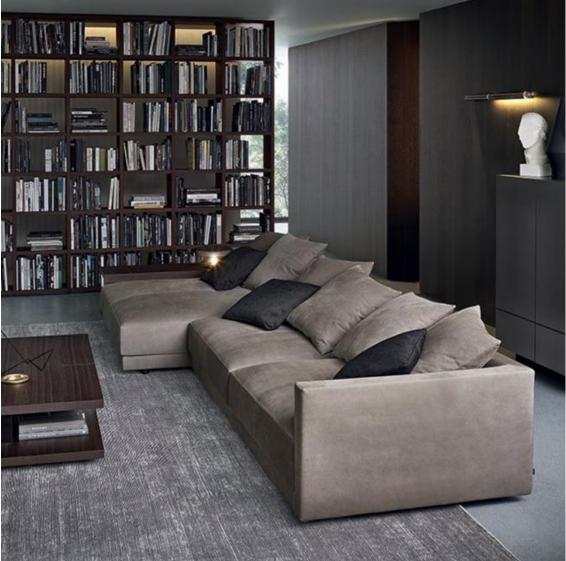

-B









# MI096-C



























# FL821-C



















# FL-813-A









# FL-814







# FL-814-A













# FL-815











# AL951

#### The size

1S with armrest:200\*104\*70cm 2s without armest:150\*95\*78 Queene:120\*160\*78 Corner:200\*95\*78 Middle ottoman:80\*95\*40









# AL951-A

### The size

3S:220\*95\*78cm Queene:120\*160\*78 Middle ottoman:80\*95\*40









# AL951-B

#### The size

Armrest 2S:135\*95\*94 2S with cabinet:190\*95\*64 Corner::200\*95\*64 Ottoman:80\*95\*42









# AL952

#### The size

shelf 1:108\*33\*37 2S:140\*110\*67/80 Ottoman:100\*77\*36 3S:200\*110\*67\*80 shelf2:209\*33\*37 Queene:100\*160\*67/80









# AL953

### The size

Armless 1S:100\*110\*63 3S:240\*110\*63 Queene:110\*145\*63 Ottoman:100\*110\*40









# AL953-A

#### The size

3S:108\*33\*37 QUeene:110\*145\*63









# AL953-B

### The size

Armrest 2S:200\*110\*63 Corner:200\*110\*63 Armless 1S:100\*110\*63 Ottoman:100\*110\*40









# 0525

with science and humanism as thedesign concept , let art furiture and home integration into one

#### The size

4S:340\*105\*70

Ottoman:180\*90\*40











3S:201\*100\*77cm Corner:120\*100\*77 Ottoman:75\*100\*43 Armless 1S:96\*100\*77cm











3S:200\*105\*70cm Queene:155\*105\*70 Ottoman:180\*90\*40











3S:226\*100\*70cm Queene:180\*100\*70 Armless 1S:100\*100\*70 Corner:100\*100\*70 Ottoman:90\*90\*40











#### 3S:240\*104\*70cm QUeene:170\*110\*70











#### 3S:240\*104\*70cm QUeene:170\*110\*70











The size Left 3S:200\*104\*70cm Right 3S:200\*104\