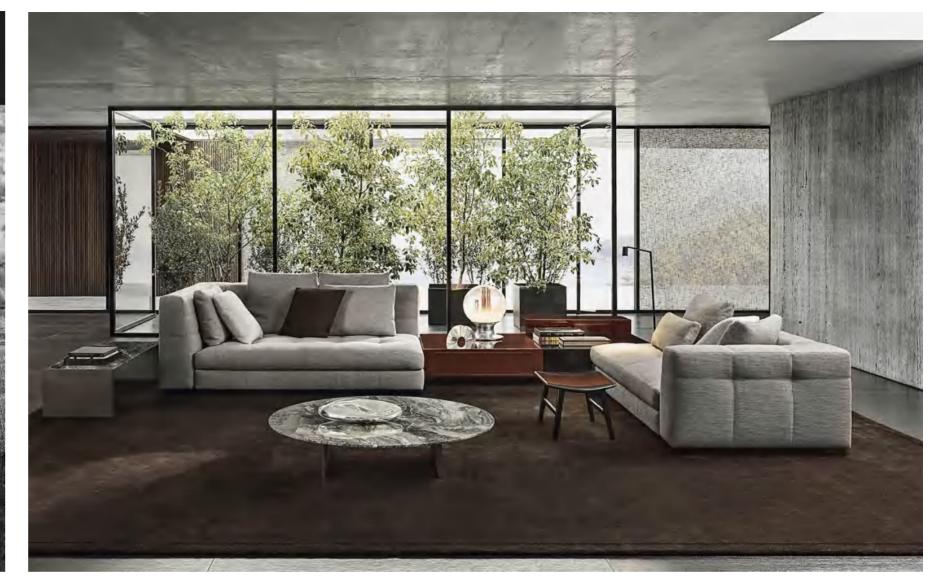

## MI099-A











## MI099-B









## MI099-C









## MI099-D









## MI099-E









## MI098-A









## MI098-B



















## MI098-D

















## MI098-F











## MI098-G









## MI098-H







MI098-I











## MI097-A







# MI097-B









# MI097-C





# MI091-A









## MI091-B















## MI091-C









## MI091-D









### MI091-E









## MI091-F









## MI091-G









## MI091-H









## MI095-A









## MI095-B









# MI095-C









# A-880IM







## MI088-B









## MI088-C









## MI090









## MI092



look that is modern and elegant that







look that is modern and elegant that









## MI093-C









# MI096-A









# MI096-B









# MI096-C



























# FL821-C



















# FL-813-A









# FL-814







# FL-814-A













# FL-815











# AL951

#### The size

1S with armrest:200\*104\*70cm 2s without armest:150\*95\*78 Queene:120\*160\*78 Corner:200\*95\*78 Middle ottoman:80\*95\*40









# AL951-A

### The size

3S:220\*95\*78cm Queene:120\*160\*78 Middle ottoman:80\*95\*40









# AL951-B

#### The size

Armrest 2S:135\*95\*94 2S with cabinet:190\*95\*64 Corner::200\*95\*64 Ottoman:80\*95\*42