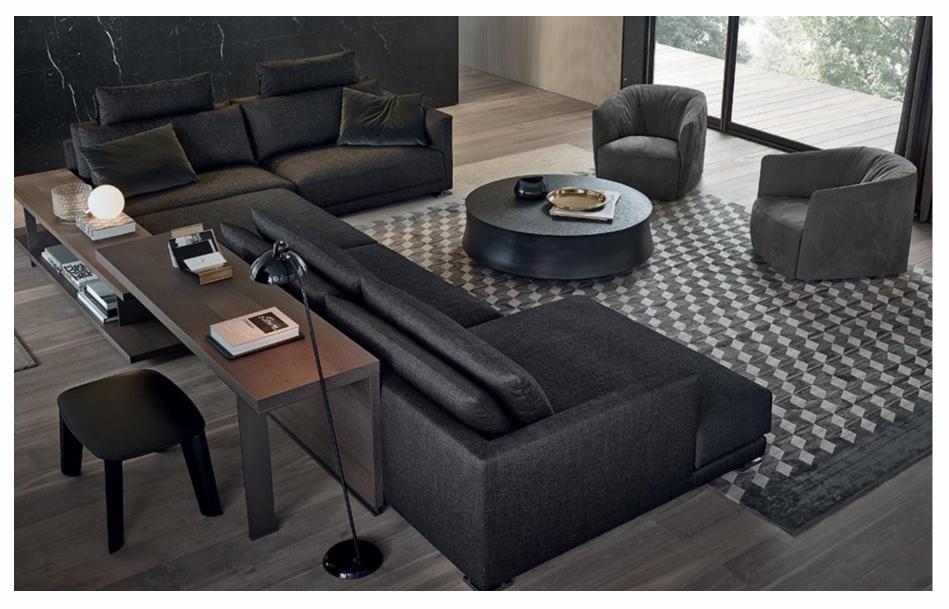

legant that







look that is modern and elegant that









## MI093-C









# MI096-A









# MI096-B









# MI096-C



























# FL821-C



















# FL-813-A









# FL-814







# FL-814-A













# FL-815











# AL951

#### The size

1S with armrest:200\*104\*70cm 2s without armest:150\*95\*78 Queene:120\*160\*78 Corner:200\*95\*78 Middle ottoman:80\*95\*40









# AL951-A

### The size

3S:220\*95\*78cm Queene:120\*160\*78 Middle ottoman:80\*95\*40









# AL951-B

#### The size

Armrest 2S:135\*95\*94 2S with cabinet:190\*95\*64 Corner::200\*95\*64 Ottoman:80\*95\*42









# AL952

#### The size

shelf 1:108\*33\*37 2S:140\*110\*67/80 Ottoman:100\*77\*36 3S:200\*110\*67\*80 shelf2:209\*33\*37 Queene:100\*160\*67/80









# AL953

### The size

Armless 1S:100\*110\*63 3S:240\*110\*63 Queene:110\*145\*63 Ottoman:100\*110\*40









# AL953-A

#### The size

3S:108\*33\*37 QUeene:110\*145\*63









# AL953-B

### The size

Armrest 2S:200\*110\*63 Corner:200\*110\*63 Armless 1S:100\*110\*63 Ottoman:100\*110\*40









# 0525

with science and humanism as thedesign concept , let art furiture and home integration into one

#### The size

4S:340\*105\*70

Ottoman:180\*90\*40











3S:201\*100\*77cm Corner:120\*100\*77 Ottoman:75\*100\*43 Armless 1S:96\*100\*77cm











3S:200\*105\*70cm Queene:155\*105\*70 Ottoman:180\*90\*40











3S:226\*100\*70cm Queene:180\*100\*70 Armless 1S:100\*100\*70 Corner:100\*100\*70 Ottoman:90\*90\*40











#### 3S:240\*104\*70cm QUeene:170\*110\*70