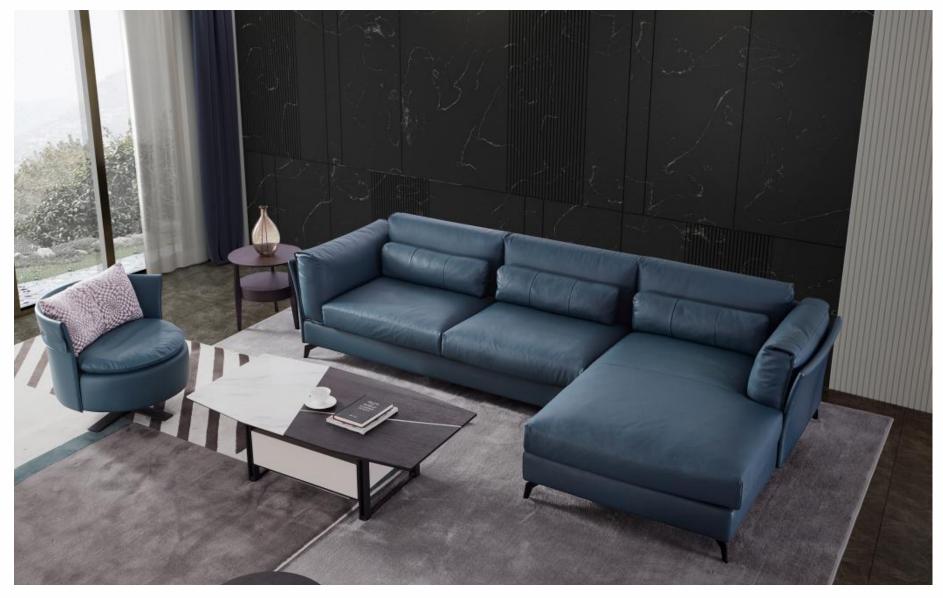

size 2S:160\*90\*70cm corner:170\*90\*70 QUeene:160\*90\*70









# Armrest 1S:110\*100\*75 Armless 1S:90\*100\*75





# AL975-C The size











# AL976

#### 3S:240\*100\*75cm 3S:240\*100\*75cm







## queene:160\*100\*70

### 3**S:1**60\*100\*70











# AL977-B

3S with armrest: 240\*100\*75cm









# FL-816









# FL-816-A









## **MS-817**









## **MS-817-**A









#### HE-829

















# FX-822-A









## FX-822









# FX-823-A









#### FX-823-B









# FX-823-C







#### FX-824-A











#### FX-824



















Whatever your choice of upholstery and color , Here offers a designer look that is modern and elegant that caters to every lifestyle !

#### 7