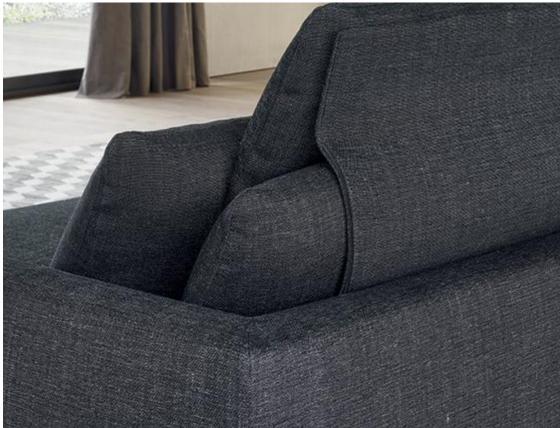

gant that







look that is modern and elegant that









## MI093-C









# MI096-A









# MI096-B









# MI096-C



























# FL821-C



















# FL-813-A









# FL-814







# FL-814-A













# FL-815











# AL951

#### The size

1S with armrest:200\*104\*70cm 2s without armest:150\*95\*78 Queene:120\*160\*78 Corner:200\*95\*78 Middle ottoman:80\*95\*40









# AL951-A

### The size

3S:220\*95\*78cm Queene:120\*160\*78 Middle ottoman:80\*95\*40









# AL951-B

#### The size

Armrest 2S:135\*95\*94 2S with cabinet:190\*95\*64 Corner::200\*95\*64 Ottoman:80\*95\*42









# AL952

#### The size

shelf 1:108\*33\*37 2S:140\*110\*67/80 Ottoman:100\*77\*36 3S:200\*110\*67\*80 shelf2:209\*33\*37 Queene:100\*160\*67/80









# AL953

### The size

Armless 1S:100\*110\*63 3S:240\*110\*63 Queene:110\*145\*63 Ottoman:100\*110\*40









# AL953-A

#### The size

3S:108\*33\*37 QUeene:110\*145\*63









# AL953-B

### The size

Armrest 2S:200\*110\*63 Corner:200\*110\*63 Armless 1S:100\*110\*63 Ottoman:100\*110\*40









# 0525

with science and humanism as thedesign concept , let art furiture and home integration into one

#### The size

4S:340\*105\*70

Ottoman:180\*90\*40











3S:201\*100\*77cm Corner:120\*100\*77 Ottoman:75\*100\*43 Armless 1S:96\*100\*77cm











3S:200\*105\*70cm Queene:155\*105\*70 Ottoman:180\*90\*40











3S:226\*100\*70cm Queene:180\*100\*70 Armless 1S:100\*100\*70 Corner:100\*100\*70 Ottoman:90\*90\*40











#### 3S:240\*104\*70cm QUeene:170\*110\*70