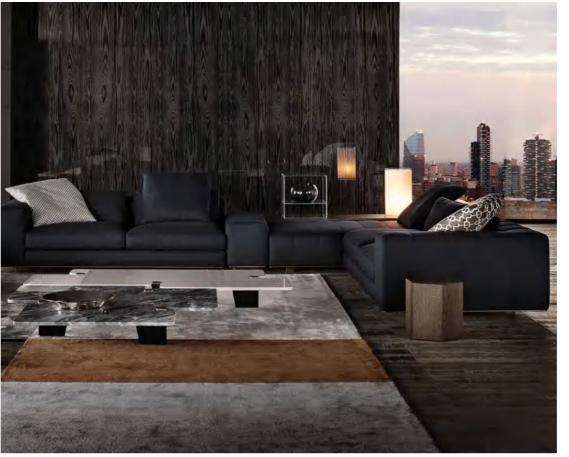

## MI099-A











## MI099-B









## MI099-C









## MI099-D









## MI099-E









## MI098-A









## MI098-B



















## MI098-D

















## MI098-F











## MI098-G









## MI098-H







MI098-I











## MI097-A







# MI097-B









# MI097-C





# MI091-A









## MI091-B















## MI091-C









## MI091-D









### MI091-E









## MI091-F









## MI091-G









## MI091-H









## MI095-A









## MI095-B









# MI095-C









# A-880IM







## MI088-B









## MI088-C









## MI090









## MI092



look that is modern and elegant that







look that is modern and elegant that









## MI093-C









# MI096-A









# MI096-B









# MI096-C



























# FL821-C



















# FL-813-A









# FL-814







# FL-814-A













# FL-815











# AL951

#### The size

1S with armrest:200\*104\*70cm 2s without armest:150\*95\*78 Queene:120\*160\*78 Corner:200\*95\*78 Middle ottoman:80\*95\*40









# AL951-A

### The size

3S:220\*95\*78cm Queene:120\*160\*78 Middle ottoman:80\*95\*40