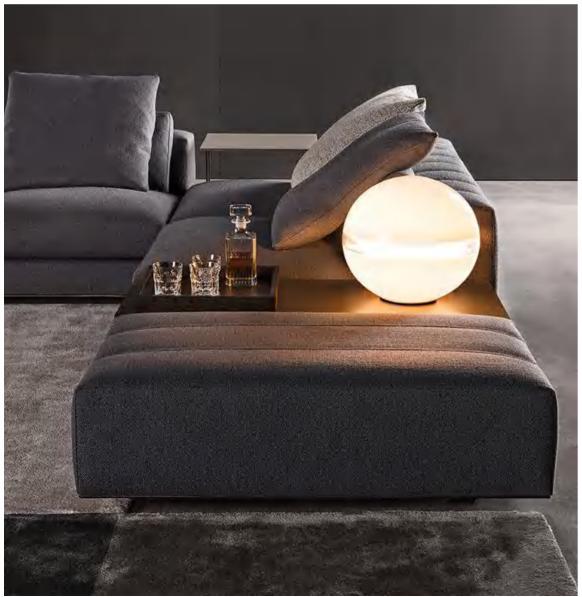

## MI099-A











## MI099-B









## MI099-C









## MI099-D









## MI099-E









## MI098-A









## MI098-B



















## MI098-D

















## MI098-F











## MI098-G









## MI098-H







MI098-I











## MI097-A







# MI097-B









# MI097-C





# MI091-A









## MI091-B















## MI091-C









## MI091-D









### MI091-E









## MI091-F









## MI091-G









## MI091-H









## MI095-A









## MI095-B









# MI095-C









# A-880IM







## MI088-B









## MI088-C









## MI090









## MI092



look that is modern and elegant that







look that is modern and elegant that









## MI093-C









# MI096-A









# MI096-B









# MI096-C



























# FL821-C



















# FL-813-A









# FL-814







# FL-814-A













# FL-815











# AL951

#### The size

1S with armrest:200\*104\*70cm 2s without armest:150\*95\*78 Queene:120\*160\*78 Corner:200\*95\*78 Middle ottoman:80\*95\*40









# AL951-A

### The size

3S:220\*95\*78cm Queene:120\*160\*78 Middle ottoman:80\*95\*40