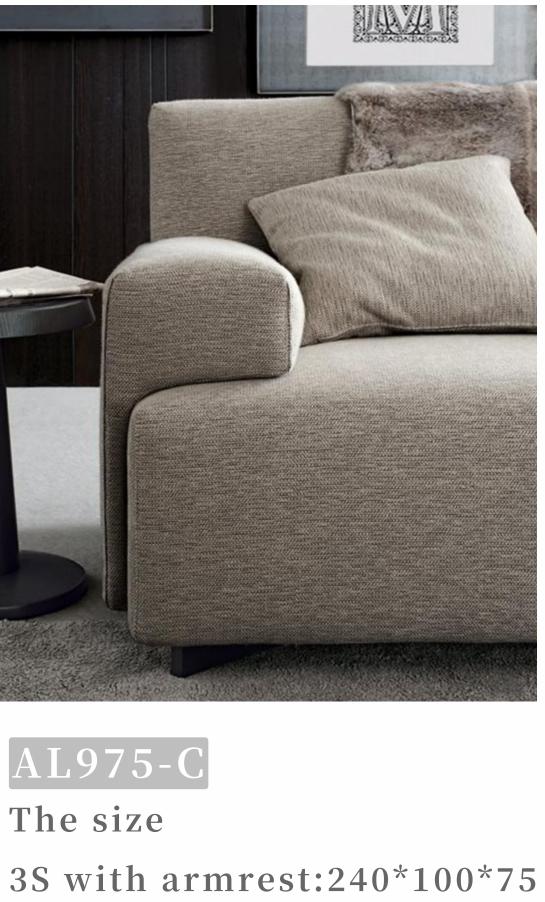

3S:200\*105\*70cm Queene:155\*105\*70 Ottoman:180\*90\*40











3S:226\*100\*70cm Queene:180\*100\*70 Armless 1S:100\*100\*70 Corner:100\*100\*70 Ottoman:90\*90\*40











#### 3S:240\*104\*70cm QUeene:170\*110\*70











#### 3S:240\*104\*70cm QUeene:170\*110\*70











The size Left 3S:200\*104\*70cm Right 3S:200\*104\*70 Corner 1S:120\*100\*70







#### **1S:110\*100\*70**

#### corner:100\*100\*70

#### armless 1S:80\*100\*70

#### armrest 1S:100\*100\*70cm

## AL978-A









#### Armless 1S:80\*100\*70

QUeene:110\*100\*70

conrer:100\*100\*70cm

#### armrest 1S:100\*100\*70cm

# AL978-B









### AL975-A The size 2S:160\*90\*70cm corner:170\*90\*70 QUeene:160\*90\*70









# Armrest 1S:110\*100\*75 Armless 1S:90\*100\*75





# AL975-C The size











# AL976

#### 3S:240\*100\*75cm 3S:240\*100\*75cm







## queene:160\*100\*70

### 3**S:1**60\*100\*70











# AL977-B

3S with armrest: 240\*100\*75cm









# FL-816









# FL-816-A









## **MS-817**









## **MS-817-**A









#### HE-829

















# FX-822-A









## FX-822









# FX-823-A









#### FX-823-B









# FX-823-C







#### FX-824-A











#### FX-824



















Whatever your choice of upholstery and color , Here offers a designer look that is modern and elegant that caters to every lifestyle !

#### 7