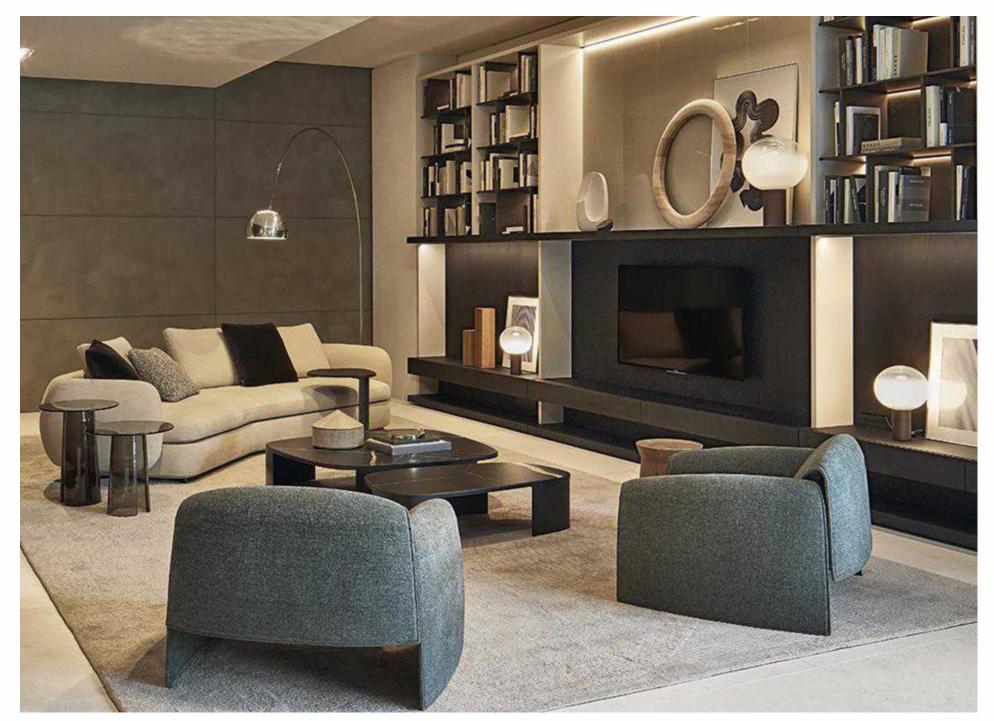

## MI099-A











## MI099-B









## MI099-C









## MI099-D









## MI099-E









## MI098-A









## MI098-B



















## MI098-D

















## MI098-F











## MI098-G









## MI098-H







MI098-I











## MI097-A







# MI097-B









# MI097-C





# MI091-A









## MI091-B















## MI091-C









## MI091-D









### MI091-E









## MI091-F









## MI091-G









## MI091-H









## MI095-A









## MI095-B









# MI095-C









# A-880IM







## MI088-B









## MI088-C









## MI090









## MI092



look that is modern and elegant that







look that is modern and elegant that









## MI093-C









# MI096-A









# MI096-B









# MI096-C



























# FL821-C



















# FL-813-A









# FL-814







# FL-814-A













# FL-815











# AL951

#### The size

1S with armrest:200\*104\*70cm 2s without armest:150\*95\*78 Queene:120\*160\*78 Corner:200\*95\*78 Middle ottoman:80\*95\*40









# AL951-A

### The size

3S:220\*95\*78cm Queene:120\*160\*78 Middle ottoman:80\*95\*40









# AL951-B

#### The size

Armrest 2S:135\*95\*94 2S with cabinet:190\*95\*64 Corner::200\*95\*64 Ottoman:80\*95\*42









# AL952

#### The size

shelf 1:108\*33\*37 2S:140\*110\*67/80 Ottoman:100\*77\*36 3S:200\*110\*67\*80 shelf2:209\*33\*37 Queene:100\*160\*67/80









# AL953

### The size

Armless 1S:100\*110\*63 3S:240\*110\*63 Queene:110\*145\*63 Ottoman:100\*110\*40









# AL953-A

#### The size

3