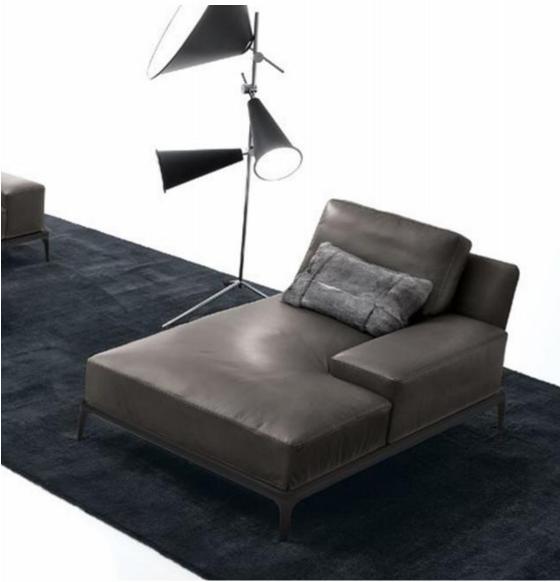

*95\*42









# AL952

#### The size

shelf 1:108\*33\*37 2S:140\*110\*67/80 Ottoman:100\*77\*36 3S:200\*110\*67\*80 shelf2:209\*33\*37 Queene:100\*160\*67/80









# AL953

### The size

Armless 1S:100\*110\*63 3S:240\*110\*63 Queene:110\*145\*63 Ottoman:100\*110\*40









# AL953-A

#### The size

3S:108\*33\*37 QUeene:110\*145\*63









# AL953-B

### The size

Armrest 2S:200\*110\*63 Corner:200\*110\*63 Armless 1S:100\*110\*63 Ottoman:100\*110\*40









# 0525

with science and humanism as thedesign concept , let art furiture and home integration into one

#### The size

4S:340\*105\*70

Ottoman:180\*90\*40











3S:201\*100\*77cm Corner:120\*100\*77 Ottoman:75\*100\*43 Armless 1S:96\*100\*77cm











3S:200\*105\*70cm Queene:155\*105\*70 Ottoman:180\*90\*40











3S:226\*100\*70cm Queene:180\*100\*70 Armless 1S:100\*100\*70 Corner:100\*100\*70 Ottoman:90\*90\*40











#### 3S:240\*104\*70cm QUeene:170\*110\*70











#### 3S:240\*104\*70cm QUeene:170\*110\*70











The size Left 3S:200\*104\*70cm Right 3S:200\*104\*70 Corner 1S:120\*100\*70







#### **1S:110\*100\*70**

#### corner:100\*100\*70

#### armless 1S:80\*100\*70

#### armrest 1S:100\*100\*70cm

## AL978-A









#### Armless 1S:80\*100\*70

QUeene:110\*100\*70

conrer:100\*100\*70cm

#### armrest 1S:100\*100\*70cm

# AL978-B









### AL975-A The size 2S:160\*90\*70cm corner:170\*90\*70 QUeene:160\*90\*70









# Armrest 1S:110\*100\*75 Armless 1S:90\*100\*75





# AL975-C The size











# AL976

#### 3S:240\*100\*75cm 3S:240\*100\*75cm







## qu