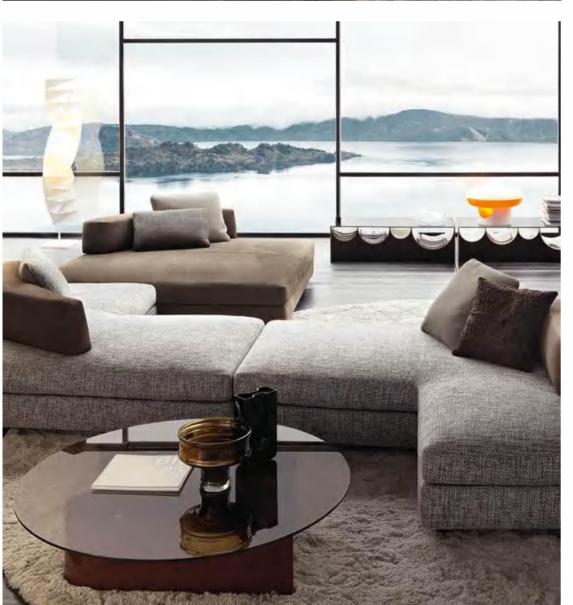

## MI099-A











## MI099-B









## MI099-C









## MI099-D









## MI099-E









## MI098-A









## MI098-B



















## MI098-D

















## MI098-F











## MI098-G









## MI098-H







MI098-I











## MI097-A







# MI097-B









# MI097-C





# MI091-A









## MI091-B















## MI091-C









## MI091-D









### MI091-E









## MI091-F









## MI091-G









## MI091-H









## MI095-A









## MI095-B









# MI095-C









# A-880IM







## MI088-B









## MI088-C









## MI090









## MI092



look that is modern and elegant that







look that is modern and elegant that









## MI093-C









# MI096-A









# MI096-B









# MI096-C



























# FL821-C



















# FL-813-A









# FL-814







# FL-814-A













# FL-815











# AL951

#### The size

1S with armrest:200\*104\*70cm 2s without armest:150\*95\*78 Queene:120\*160\*78 Corner:200\*95\*78 Middle ottoman:80\*95\*40









# AL951-A

### The size

3S:220\*95\*78cm Queene:120\*160\*78 Middle ottoman:80\*95\*40









# AL951-B

#### The size

Armrest 2S:135\*95\*94 2S with cabinet:190\*95\*64 Corner::200\*95\*64 Ottoman:80\*95\*42









# AL952

#### The size

shelf 1: