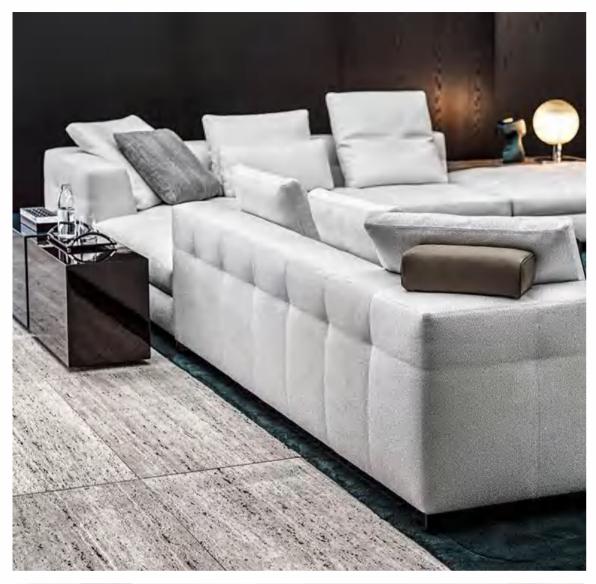

## MI099-A











## MI099-B









## MI099-C









## MI099-D









## MI099-E









## MI098-A









## MI098-B



















## MI098-D

















## MI098-F











## MI098-G









## MI098-H







MI098-I











## MI097-A







# MI097-B









# MI097-C





# MI091-A









## MI091-B















## MI091-C









## MI091-D









### MI091-E









## MI091-F









## MI091-G









## MI091-H









## MI095-A









## MI095-B









# MI095-C









# A-880IM







## MI088-B









## MI088-C









## MI090









## MI092



look that is modern and elegant that







look that is modern and elegant that









## MI093-C









# MI096-A









# MI096-B









# MI096-C



























# FL821-C



















# FL-813-A









# FL-814







# FL-814-A













# FL-815











# AL951

#### The size

1S with armrest:200\*104\*70cm 2s without armest:150\*95\*78 Queene:120\*160\*78 Corner:200\*95\*78 Middle ottoman:80\*95\*40









# AL951-A

### The size

3S:220\*95\*78cm Queene:120\*160\*78 Middle ottoman:80\*95\*40









# AL951-B

#### The size

Armrest 2S:135\*95\*94 2S with cabinet:190\*95\*64 Corner::200\*95\*64 Ottoman:80\*95\*42









# AL952

##