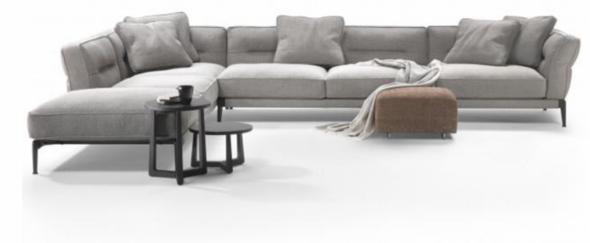

4\*70 Corner 1S:120\*100\*70







#### **1S:110\*100\*70**

#### corner:100\*100\*70

#### armless 1S:80\*100\*70

#### armrest 1S:100\*100\*70cm

## AL978-A









#### Armless 1S:80\*100\*70

QUeene:110\*100\*70

conrer:100\*100\*70cm

#### armrest 1S:100\*100\*70cm

# AL978-B









### AL975-A The size 2S:160\*90\*70cm corner:170\*90\*70 QUeene:160\*90\*70









# Armrest 1S:110\*100\*75 Armless 1S:90\*100\*75





# AL975-C The size











# AL976

#### 3S:240\*100\*75cm 3S:240\*100\*75cm







## queene:160\*100\*70

### 3**S:1**60\*100\*70











# AL977-B

3S with armrest: 240\*100\*75cm









# FL-816









# FL-816-A









## **MS-817**









## **MS-817-**A









#### HE-829

















# FX-822-A









## FX-822









# FX-823-A









#### FX-823-B









# FX-823-C







#### FX-824-A











#### FX-824



















Whatever your choice of upholstery and color , Here offers a designer look that is modern and elegant that caters to every lifestyle !

#### 7