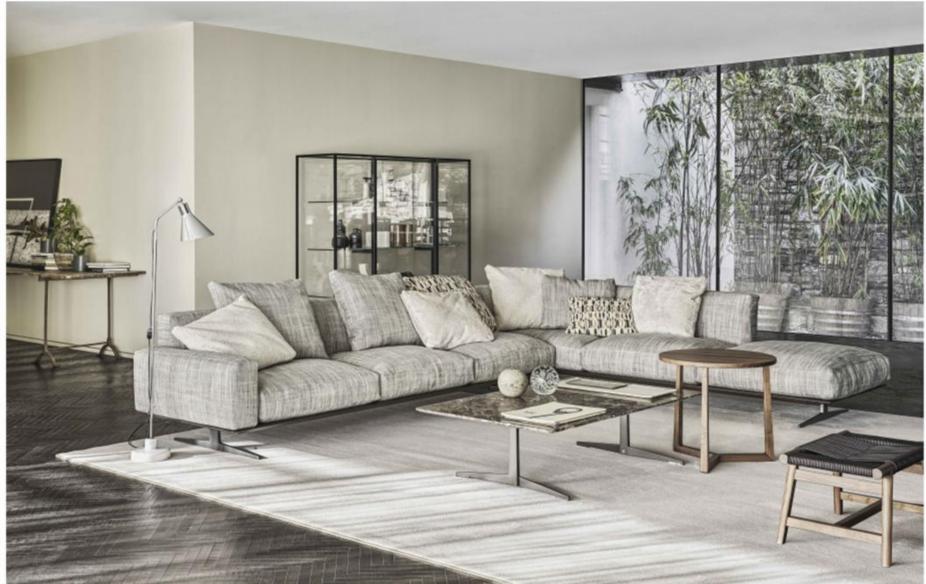

The size Left 3S:200\*104\*70cm Right 3S:200\*104\*70 Corner 1S:120\*100\*70







#### **1S:110\*100\*70**

#### corner:100\*100\*70

#### armless 1S:80\*100\*70

#### armrest 1S:100\*100\*70cm

## AL978-A









#### Armless 1S:80\*100\*70

QUeene:110\*100\*70

conrer:100\*100\*70cm

#### armrest 1S:100\*100\*70cm

# AL978-B









### AL975-A The size 2S:160\*90\*70cm corner:170\*90\*70 QUeene:160\*90\*70









# Armrest 1S:110\*100\*75 Armless 1S:90\*100\*75





# AL975-C The size











# AL976

#### 3S:240\*100\*75cm 3S:240\*100\*75cm







## queene:160\*100\*70

### 3**S:1**60\*100\*70











# AL977-B

3S with armrest: 240\*100\*75cm









# FL-816









# FL-816-A









## **MS-817**









## **MS-817-**A









#### HE-829

















# FX-822-A









## FX-822









# FX-823-A









#### FX-823-B









# FX-823-C







#### FX-824-A











#### FX-824



















Whatever your choice of upholstery and color , Here offers a designer look that is modern and elegant that caters to every lifestyle !

#### 7