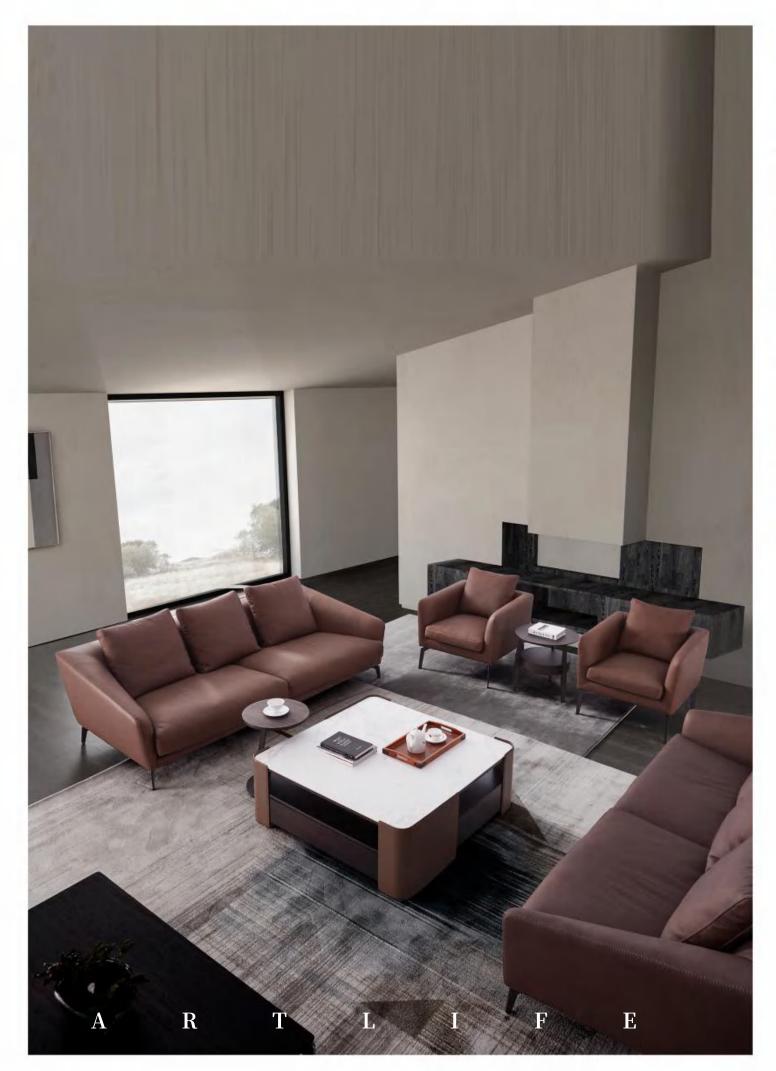

# armrest 1S:100\*100\*70cm

# AL978-B









### AL975-A The size 2S:160\*90\*70cm corner:170\*90\*70 QUeene:160\*90\*70









# Armrest 1S:110\*100\*75 Armless 1S:90\*100\*75





# AL975-C The size











# AL976

#### 3S:240\*100\*75cm 3S:240\*100\*75cm







## queene:160\*100\*70

### 3**S:1**60\*100\*70











# AL977-B

3S with armrest: 240\*100\*75cm









# FL-816









# FL-816-A









## **MS-817**









## **MS-817-**A









#### HE-829

















# FX-822-A









## FX-822









# FX-823-A









#### FX-823-B









# FX-823-C







#### FX-824-A











#### FX-824



















Whatever your choice of upholstery and color , Here offers a designer look that is modern and elegant that caters to every lifestyle !

#### 7