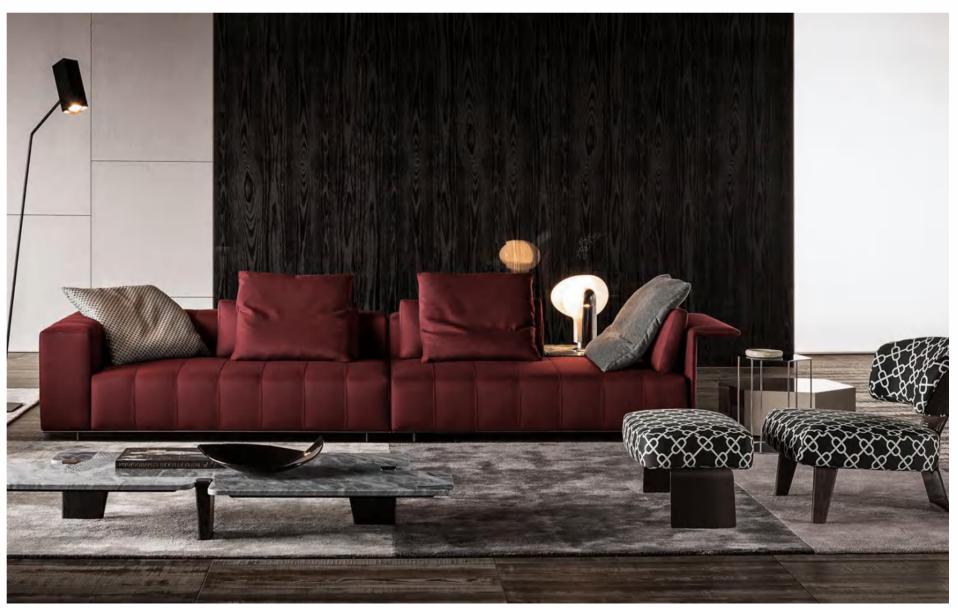

## MI099-A











## MI099-B









## MI099-C









## MI099-D









## MI099-E









## MI098-A









## MI098-B



















## MI098-D

















## MI098-F











## MI098-G









## MI098-H







MI098-I











## MI097-A







# MI097-B









# MI097-C





# MI091-A









## MI091-B















## MI091-C









## MI091-D









### MI091-E









## MI091-F









## MI091-G









## MI091-H









## MI095-A









## MI095-B









# MI095-C









# A-880IM







## MI088-B









## MI088-C









## MI090









## MI092



look that is modern and elegant that







look that is modern and elegant that









## MI093-C









# MI096-A









# MI096-B









# MI096-C



























# FL821-C



















# FL-813-A









# FL-814







# FL-814-A













# FL-815











# AL951

#### The size

1S with armrest:200\*104\*70cm 2s without armest:150\*95\*78 Queene:120\*160\*78 Corner:200\*95\*78 Middle ottoman:80\*95\*40









# AL951-A

### The size

3S:220\*95\*78cm Queene:120\*160\*78 Middle ottoman:80\*95\*40









# AL951-B

#### The size

Armrest 2S:135\*95\*94 2S with cabin