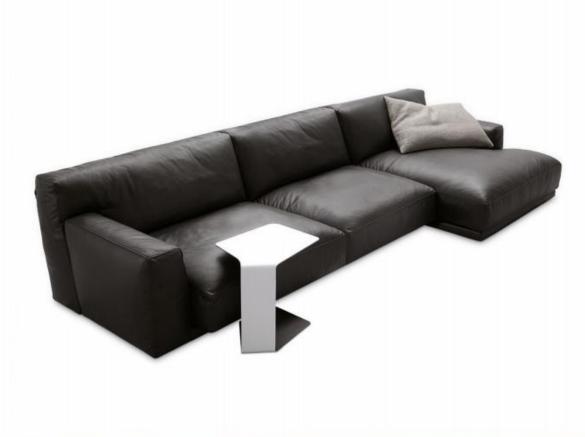

#### 3S:240\*104\*70cm QUeene:170\*110\*70











#### 3S:240\*104\*70cm QUeene:170\*110\*70











The size Left 3S:200\*104\*70cm Right 3S:200\*104\*70 Corner 1S:120\*100\*70







#### **1S:110\*100\*70**

#### corner:100\*100\*70

#### armless 1S:80\*100\*70

#### armrest 1S:100\*100\*70cm

## AL978-A









#### Armless 1S:80\*100\*70

QUeene:110\*100\*70

conrer:100\*100\*70cm

#### armrest 1S:100\*100\*70cm

# AL978-B









### AL975-A The size 2S:160\*90\*70cm corner:170\*90\*70 QUeene:160\*90\*70









# Armrest 1S:110\*100\*75 Armless 1S:90\*100\*75





# AL975-C The size











# AL976

#### 3S:240\*100\*75cm 3S:240\*100\*75cm







## queene:160\*100\*70

### 3**S:1**60\*100\*70











# AL977-B

3S with armrest: 240\*100\*75cm









# FL-816









# FL-816-A









## **MS-817**









## **MS-817-**A









#### HE-829

















# FX-822-A









## FX-822









# FX-823-A









#### FX-823-B









# FX-823-C







#### FX-824-A











#### FX-824



















Whatever your choice of upholstery and color , Here offers a designer look that is modern and elegant that caters to every lifestyle !

#### 7