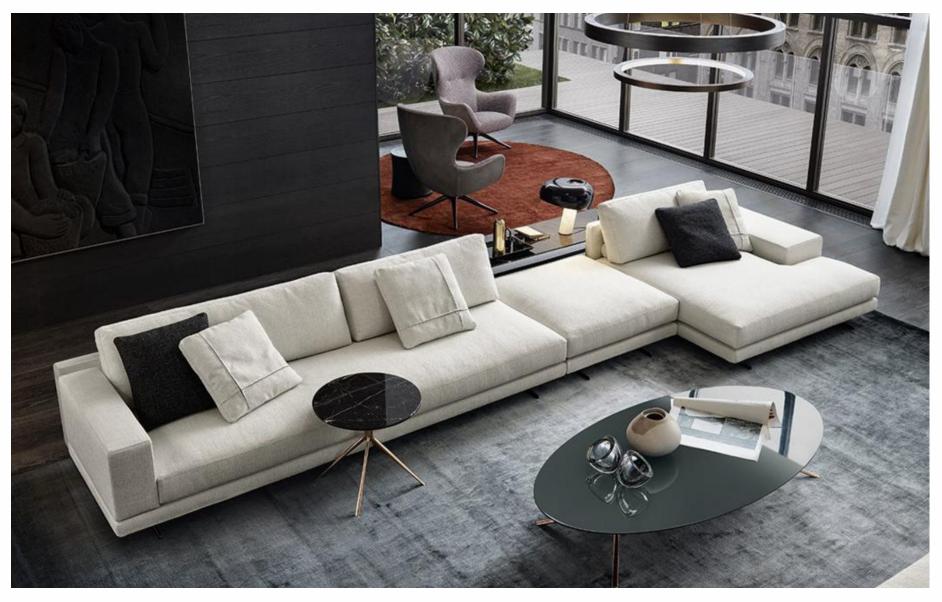

# MI097-B









# MI097-C





# MI091-A









## MI091-B















## MI091-C









## MI091-D









### MI091-E









## MI091-F









## MI091-G









## MI091-H









## MI095-A









## MI095-B









# MI095-C









# A-880IM







## MI088-B









## MI088-C









## MI090









## MI092



look that is modern and elegant that







look that is modern and elegant that









## MI093-C









# MI096-A









# MI096-B









# MI096-C



























# FL821-C



















# FL-813-A









# FL-814







# FL-814-A













# FL-815











# AL951

#### The size

1S with armrest:200\*104\*70cm 2s without armest:150\*95\*78 Queene:120\*160\*78 Corner:200\*95\*78 Middle ottoman:80\*95\*40









# AL951-A

### The size

3S:220\*95\*78cm Queene:120\*160\*78 Middle ottoman:80\*95\*40









# AL951-B

#### The size

Armrest 2S:135\*95\*94 2S with cabinet:190\*95\*64 Corner::200\*95\*64 Ottoman:80\*95\*42









# AL952

#### The size

shelf 1:108\*33\*37 2S:140\*110\*67/80 Ottoman:100\*77\*36 3S:200\*110\*67\*80 shelf2:209\*33\*37 Queene:100\*160\*67/80









# AL953

### The size

Armless 1S:100\*110\*63 3S:240\*110\*63 Queene:110\*145\*63 Ottoman:100\*110\*40









# AL953-A

#### The size

3S:108\*33\*37 QUeene:110\*145\*63









# AL953-B

### The size

Armrest 2S:200\*110\*63 Corner:200\*110\*63 Armless 1S:100\*110\*63 Ottoman:100\*110\*40









# 0525

with science and humanism as thedesign concept , let art furiture and home integration into one

#### The