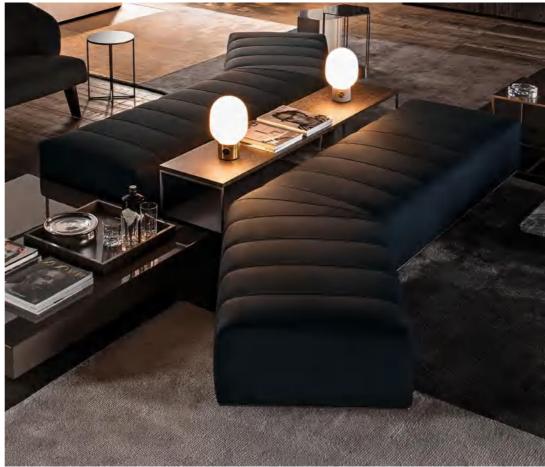

## MI099-A











## MI099-B









## MI099-C









## MI099-D









## MI099-E









## MI098-A









## MI098-B



















## MI098-D

















## MI098-F











## MI098-G









## MI098-H







MI098-I











## MI097-A







# MI097-B









# MI097-C





# MI091-A









## MI091-B















## MI091-C









## MI091-D









### MI091-E









## MI091-F









## MI091-G









## MI091-H









## MI095-A









## MI095-B









# MI095-C









# A-880IM







## MI088-B









## MI088-C









## MI090









## MI092



look that is modern and elegant that







look that is modern and elegant that









## MI093-C









# MI096-A









# MI096-B









# MI096-C



























# FL821-C



















# FL-813-A









# FL-814







# FL-814-A













# FL-815











# AL951

#### The size

1S with armrest:200\*104\*70cm 2s without armest:150\*95\*78 Queene:120\*160\*78 Corner:200\*95\*78 Middle ottoman:80\*95\*40









# AL951-A

### The size

3S:220\*95\*78cm Queene:120\*160\*78 Middle ottoman:80\*95\*40









# AL951-B

#### The size

Armrest 2S:135\*95\*94 2S with cabinet:190\*95\*64 Cor