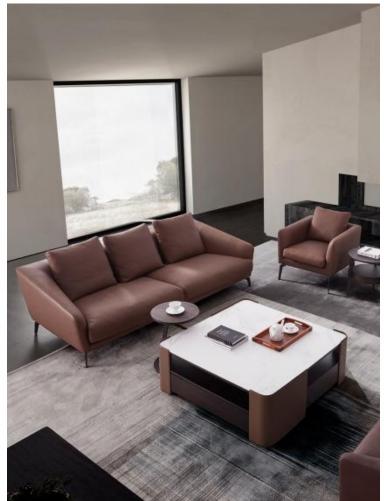

mrest 1S:100\*100\*70cm

# AL978-B









### AL975-A The size 2S:160\*90\*70cm corner:170\*90\*70 QUeene:160\*90\*70









# Armrest 1S:110\*100\*75 Armless 1S:90\*100\*75





# AL975-C The size











# AL976

#### 3S:240\*100\*75cm 3S:240\*100\*75cm







## queene:160\*100\*70

### 3**S:1**60\*100\*70











# AL977-B

3S with armrest: 240\*100\*75cm









# FL-816









# FL-816-A









## **MS-817**









## **MS-817-**A









#### HE-829

















# FX-822-A









## FX-822









# FX-823-A









#### FX-823-B









# FX-823-C







#### FX-824-A











#### FX-824



















Whatever your choice of upholstery and color , Here offers a designer look that is modern and elegant that caters to every lifestyle !

#### 7