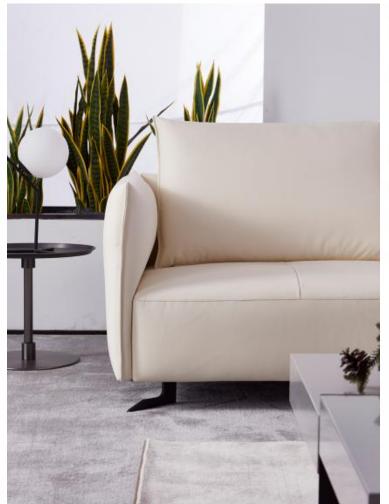

90\*70 QUeene:160\*90\*70









# Armrest 1S:110\*100\*75 Armless 1S:90\*100\*75





# AL975-C The size











# AL976

#### 3S:240\*100\*75cm 3S:240\*100\*75cm







## queene:160\*100\*70

### 3**S:1**60\*100\*70











# AL977-B

3S with armrest: 240\*100\*75cm









# FL-816









# FL-816-A









## **MS-817**









## **MS-817-**A









#### HE-829

















# FX-822-A









## FX-822









# FX-823-A









#### FX-823-B









# FX-823-C







#### FX-824-A











#### FX-824



















Whatever your choice of upholstery and color , Here offers a designer look that is modern and elegant that caters to every lifestyle !

#### 7