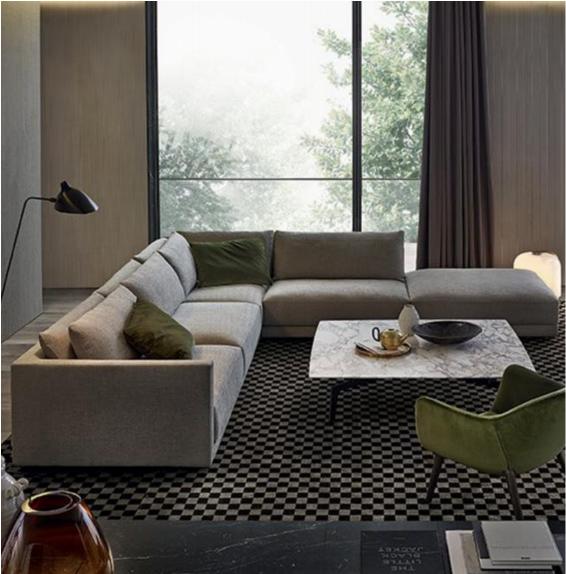

# FL-813-A









# FL-814







# FL-814-A













# FL-815











# AL951

#### The size

1S with armrest:200\*104\*70cm 2s without armest:150\*95\*78 Queene:120\*160\*78 Corner:200\*95\*78 Middle ottoman:80\*95\*40









# AL951-A

### The size

3S:220\*95\*78cm Queene:120\*160\*78 Middle ottoman:80\*95\*40









# AL951-B

#### The size

Armrest 2S:135\*95\*94 2S with cabinet:190\*95\*64 Corner::200\*95\*64 Ottoman:80\*95\*42









# AL952

#### The size

shelf 1:108\*33\*37 2S:140\*110\*67/80 Ottoman:100\*77\*36 3S:200\*110\*67\*80 shelf2:209\*33\*37 Queene:100\*160\*67/80









# AL953

### The size

Armless 1S:100\*110\*63 3S:240\*110\*63 Queene:110\*145\*63 Ottoman:100\*110\*40









# AL953-A

#### The size

3S:108\*33\*37 QUeene:110\*145\*63









# AL953-B

### The size

Armrest 2S:200\*110\*63 Corner:200\*110\*63 Armless 1S:100\*110\*63 Ottoman:100\*110\*40









# 0525

with science and humanism as thedesign concept , let art furiture and home integration into one

#### The size

4S:340\*105\*70

Ottoman:180\*90\*40











3S:201\*100\*77cm Corner:120\*100\*77 Ottoman:75\*100\*43 Armless 1S:96\*100\*77cm











3S:200\*105\*70cm Queene:155\*105\*70 Ottoman:180\*90\*40











3S:226\*100\*70cm Queene:180\*100\*70 Armless 1S:100\*100\*70 Corner:100\*100\*70 Ottoman:90\*90\*40











#### 3S:240\*104\*70cm QUeene:170\*110\*70











#### 3S:240\*104\*70cm QUeene:170\*110\*70











The size Left 3S:200\*104\*70cm Right 3S:200\*104\*70 Corner 1S:120\*100\*70







#### **1S:110\*100\*70**

#### corne