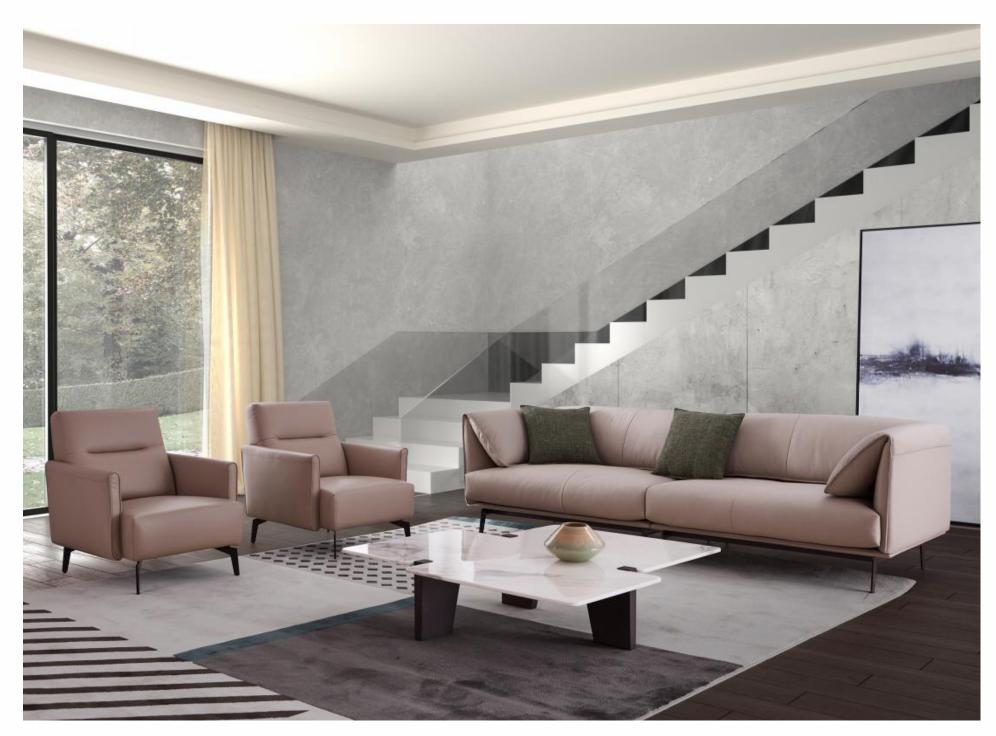

*70

#### armless 1S:80\*100\*70

#### armrest 1S:100\*100\*70cm

## AL978-A









#### Armless 1S:80\*100\*70

QUeene:110\*100\*70

conrer:100\*100\*70cm

#### armrest 1S:100\*100\*70cm

# AL978-B









### AL975-A The size 2S:160\*90\*70cm corner:170\*90\*70 QUeene:160\*90\*70









# Armrest 1S:110\*100\*75 Armless 1S:90\*100\*75





# AL975-C The size











# AL976

#### 3S:240\*100\*75cm 3S:240\*100\*75cm







## queene:160\*100\*70

### 3**S:1**60\*100\*70











# AL977-B

3S with armrest: 240\*100\*75cm









# FL-816









# FL-816-A









## **MS-817**









## **MS-817-**A









#### HE-829

















# FX-822-A









## FX-822









# FX-823-A









#### FX-823-B









# FX-823-C







#### FX-824-A











#### FX-824



















Whatever your choice of upholstery and color , Here offers a designer look that is modern and elegant that caters to every lifestyle !

#### 7