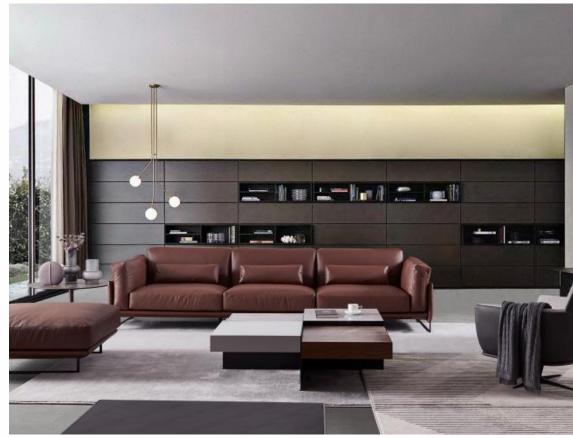

AL978-B









### AL975-A The size 2S:160\*90\*70cm corner:170\*90\*70 QUeene:160\*90\*70









# Armrest 1S:110\*100\*75 Armless 1S:90\*100\*75





# AL975-C The size











# AL976

#### 3S:240\*100\*75cm 3S:240\*100\*75cm







## queene:160\*100\*70

### 3**S:1**60\*100\*70











# AL977-B

3S with armrest: 240\*100\*75cm









# FL-816









# FL-816-A









## **MS-817**









## **MS-817-**A









#### HE-829

















# FX-822-A









## FX-822









# FX-823-A









#### FX-823-B









# FX-823-C







#### FX-824-A











#### FX-824



















Whatever your choice of upholstery and color , Here offers a designer look that is modern and elegant that caters to every lifestyle !

#### 7