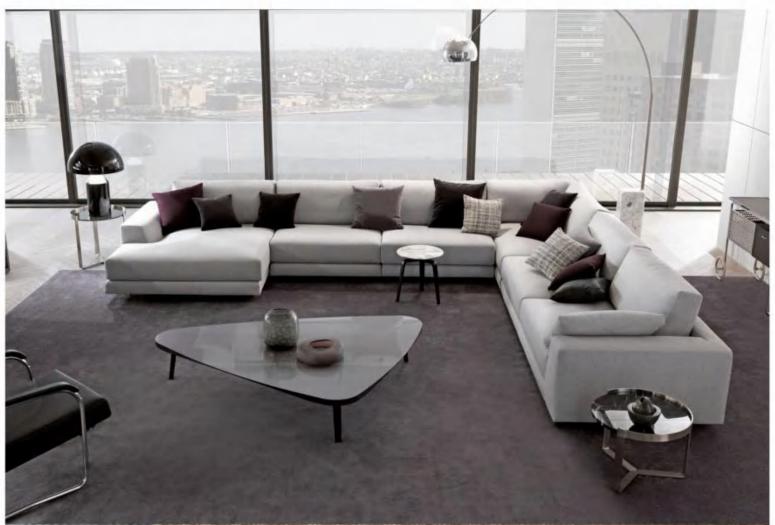

70cm QUeene:170\*110\*70











#### 3S:240\*104\*70cm QUeene:170\*110\*70











The size Left 3S:200\*104\*70cm Right 3S:200\*104\*70 Corner 1S:120\*100\*70







#### **1S:110\*100\*70**

#### corner:100\*100\*70

#### armless 1S:80\*100\*70

#### armrest 1S:100\*100\*70cm

## AL978-A









#### Armless 1S:80\*100\*70

QUeene:110\*100\*70

conrer:100\*100\*70cm

#### armrest 1S:100\*100\*70cm

# AL978-B









### AL975-A The size 2S:160\*90\*70cm corner:170\*90\*70 QUeene:160\*90\*70









# Armrest 1S:110\*100\*75 Armless 1S:90\*100\*75





# AL975-C The size











# AL976

#### 3S:240\*100\*75cm 3S:240\*100\*75cm







## queene:160\*100\*70

### 3**S:1**60\*100\*70











# AL977-B

3S with armrest: 240\*100\*75cm









# FL-816









# FL-816-A









## **MS-817**









## **MS-817-**A









#### HE-829

















# FX-822-A









## FX-822









# FX-823-A









#### FX-823-B









# FX-823-C







#### FX-824-A











#### FX-824



















Whatever your choice of upholstery and color , Here offers a designer look that is modern and elegant that caters to every lifestyle !

#### 7