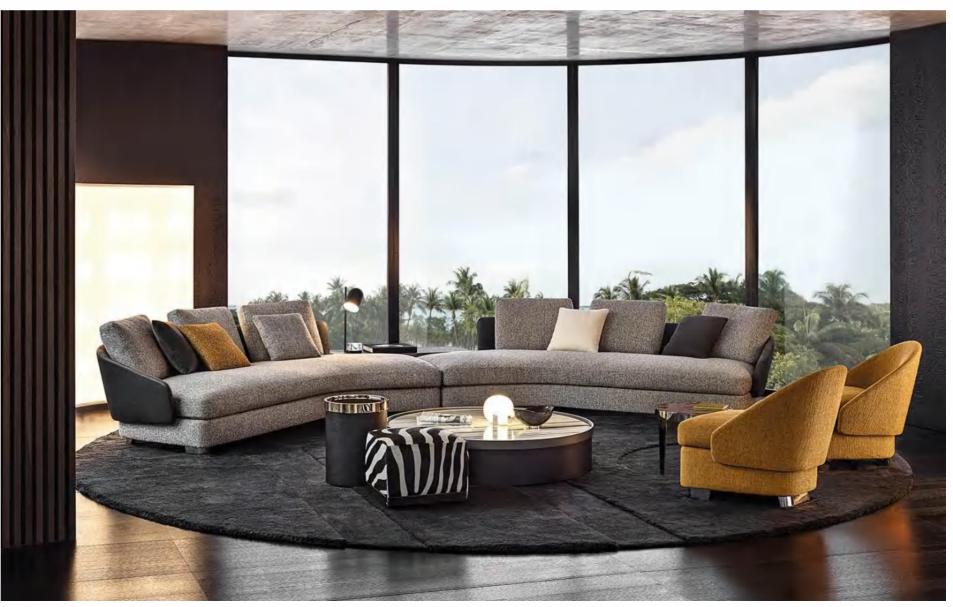

## MI099-A











## MI099-B









## MI099-C









## MI099-D









## MI099-E









## MI098-A









## MI098-B



















## MI098-D

















## MI098-F











## MI098-G









## MI098-H







MI098-I











## MI097-A







# MI097-B









# MI097-C





# MI091-A









## MI091-B















## MI091-C









## MI091-D









### MI091-E









## MI091-F









## MI091-G









## MI091-H









## MI095-A









## MI095-B









# MI095-C









# A-880IM







## MI088-B









## MI088-C









## MI090









## MI092



look that is modern and elegant that







look that is modern and elegant that









## MI093-C









# MI096-A









# MI096-B









# MI096-C



























# FL821-C



















# FL-813-A









# FL-814







# FL-814-A













# FL-815











# AL951

#### The size

1S with armrest:200\*104\*70cm 2s without armest:150\*95\*78 Queene:120\*160\*78 Corner:200\*95\*78 Middle ottoman:80\*95\*40









# AL951-A

### The size

3S:220\*95\*78cm Queene:120\*160\*78 Middle ottoman:80\*95\*40









# AL951-B

#### The size

Armrest 2S:135\*95\*94 2S with cabinet:190\*95\*64 Corner::200\*95\*64 Ottoman:80\*95\*42









# AL952

#### The size

shelf 1:108\*33\*37 2S:140\*110\*67/80 Ottoman:100\*77\*36 3S:200\*110\*67\*80 shelf2:2