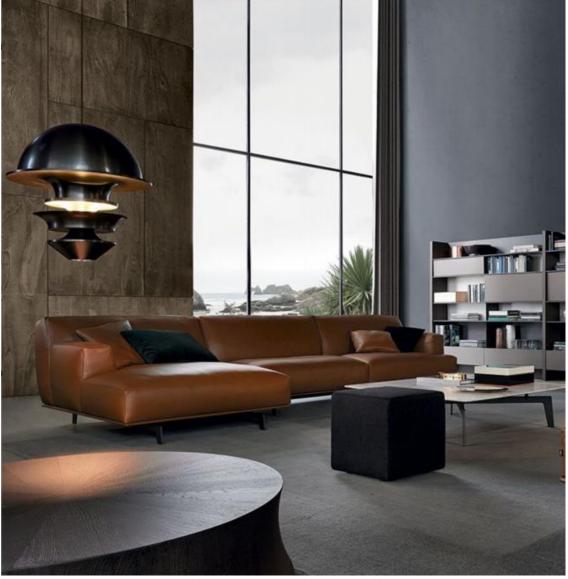

5\*95\*94 2S with cabinet:190\*95\*64 Corner::200\*95\*64 Ottoman:80\*95\*42









# AL952

#### The size

shelf 1:108\*33\*37 2S:140\*110\*67/80 Ottoman:100\*77\*36 3S:200\*110\*67\*80 shelf2:209\*33\*37 Queene:100\*160\*67/80









# AL953

### The size

Armless 1S:100\*110\*63 3S:240\*110\*63 Queene:110\*145\*63 Ottoman:100\*110\*40









# AL953-A

#### The size

3S:108\*33\*37 QUeene:110\*145\*63









# AL953-B

### The size

Armrest 2S:200\*110\*63 Corner:200\*110\*63 Armless 1S:100\*110\*63 Ottoman:100\*110\*40









# 0525

with science and humanism as thedesign concept , let art furiture and home integration into one

#### The size

4S:340\*105\*70

Ottoman:180\*90\*40











3S:201\*100\*77cm Corner:120\*100\*77 Ottoman:75\*100\*43 Armless 1S:96\*100\*77cm











3S:200\*105\*70cm Queene:155\*105\*70 Ottoman:180\*90\*40











3S:226\*100\*70cm Queene:180\*100\*70 Armless 1S:100\*100\*70 Corner:100\*100\*70 Ottoman:90\*90\*40











#### 3S:240\*104\*70cm QUeene:170\*110\*70











#### 3S:240\*104\*70cm QUeene:170\*110\*70











The size Left 3S:200\*104\*70cm Right 3S:200\*104\*70 Corner 1S:120\*100\*70







#### **1S:110\*100\*70**

#### corner:100\*100\*70

#### armless 1S:80\*100\*70

#### armrest 1S:100\*100\*70cm

## AL978-A









#### Armless 1S:80\*100\*70

QUeene:110\*100\*70

conrer:100\*100\*70cm

#### armrest 1S:100\*100\*70cm

# AL978-B









### AL975-A The size 2S:160\*90\*70cm corner:170\*90\*70 QUeene:160\*90\*70









# Armrest 1S:110\*100\*75 Armless 1S:90\*100\*75





# AL975-C The size