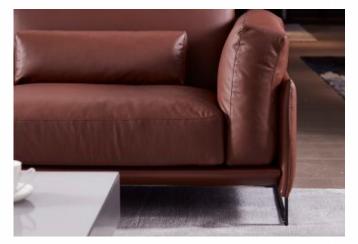

L978-B









### AL975-A The size 2S:160\*90\*70cm corner:170\*90\*70 QUeene:160\*90\*70









# Armrest 1S:110\*100\*75 Armless 1S:90\*100\*75





# AL975-C The size











# AL976

#### 3S:240\*100\*75cm 3S:240\*100\*75cm







## queene:160\*100\*70

### 3**S:1**60\*100\*70











# AL977-B

3S with armrest: 240\*100\*75cm









# FL-816









# FL-816-A









## **MS-817**









## **MS-817-**A









#### HE-829

















# FX-822-A









## FX-822









# FX-823-A









#### FX-823-B









# FX-823-C







#### FX-824-A











#### FX-824



















Whatever your choice of upholstery and color , Here offers a designer look that is modern and elegant that caters to every lifestyle !

#### 7