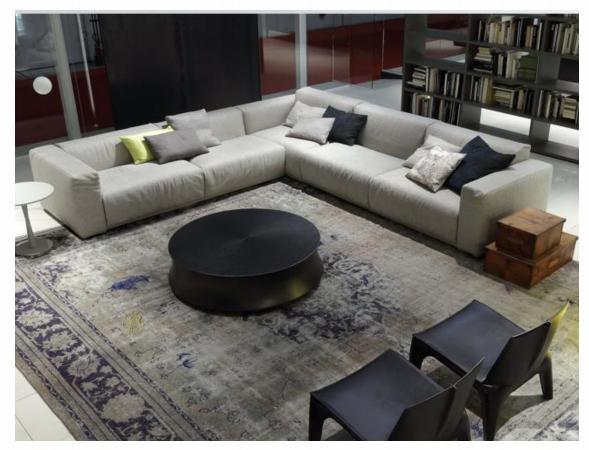

40\*110\*63 Queene:110\*145\*63 Ottoman:100\*110\*40









# AL953-A

#### The size

3S:108\*33\*37 QUeene:110\*145\*63









# AL953-B

### The size

Armrest 2S:200\*110\*63 Corner:200\*110\*63 Armless 1S:100\*110\*63 Ottoman:100\*110\*40









# 0525

with science and humanism as thedesign concept , let art furiture and home integration into one

#### The size

4S:340\*105\*70

Ottoman:180\*90\*40











3S:201\*100\*77cm Corner:120\*100\*77 Ottoman:75\*100\*43 Armless 1S:96\*100\*77cm











3S:200\*105\*70cm Queene:155\*105\*70 Ottoman:180\*90\*40











3S:226\*100\*70cm Queene:180\*100\*70 Armless 1S:100\*100\*70 Corner:100\*100\*70 Ottoman:90\*90\*40











#### 3S:240\*104\*70cm QUeene:170\*110\*70











#### 3S:240\*104\*70cm QUeene:170\*110\*70











The size Left 3S:200\*104\*70cm Right 3S:200\*104\*70 Corner 1S:120\*100\*70







#### **1S:110\*100\*70**

#### corner:100\*100\*70

#### armless 1S:80\*100\*70

#### armrest 1S:100\*100\*70cm

## AL978-A









#### Armless 1S:80\*100\*70

QUeene:110\*100\*70

conrer:100\*100\*70cm

#### armrest 1S:100\*100\*70cm

# AL978-B









### AL975-A The size 2S:160\*90\*70cm corner:170\*90\*70 QUeene:160\*90\*70









# Armrest 1S:110\*100\*75 Armless 1S:90\*100\*75





# AL975-C The size











# AL976

#### 3S:240\*100\*75cm 3S:240\*100\*75cm







## queene:160\*100\*70

### 3**S:1**60\*100\*70











# AL977-B

3S with armrest: 240\*100\*75cm









# FL-816









# FL-816-A









## **MS-817**









## **MS-817-**A









#### HE-829

















#