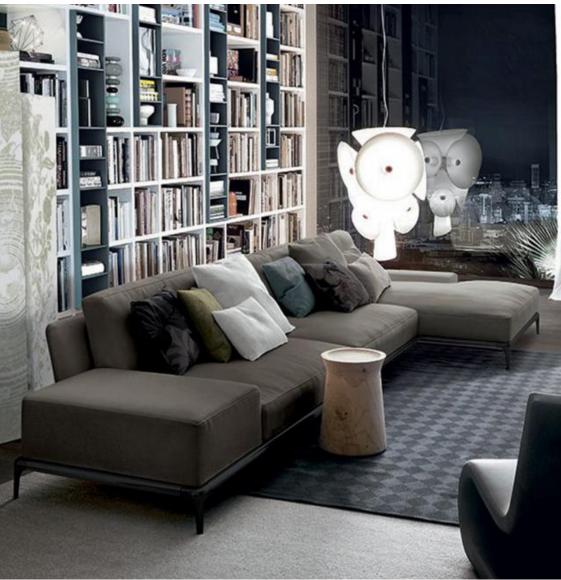

# AL953

### The size

Armless 1S:100\*110\*63 3S:240\*110\*63 Queene:110\*145\*63 Ottoman:100\*110\*40









# AL953-A

#### The size

3S:108\*33\*37 QUeene:110\*145\*63









# AL953-B

### The size

Armrest 2S:200\*110\*63 Corner:200\*110\*63 Armless 1S:100\*110\*63 Ottoman:100\*110\*40









# 0525

with science and humanism as thedesign concept , let art furiture and home integration into one

#### The size

4S:340\*105\*70

Ottoman:180\*90\*40











3S:201\*100\*77cm Corner:120\*100\*77 Ottoman:75\*100\*43 Armless 1S:96\*100\*77cm











3S:200\*105\*70cm Queene:155\*105\*70 Ottoman:180\*90\*40











3S:226\*100\*70cm Queene:180\*100\*70 Armless 1S:100\*100\*70 Corner:100\*100\*70 Ottoman:90\*90\*40











#### 3S:240\*104\*70cm QUeene:170\*110\*70











#### 3S:240\*104\*70cm QUeene:170\*110\*70











The size Left 3S:200\*104\*70cm Right 3S:200\*104\*70 Corner 1S:120\*100\*70







#### **1S:110\*100\*70**

#### corner:100\*100\*70

#### armless 1S:80\*100\*70

#### armrest 1S:100\*100\*70cm

## AL978-A









#### Armless 1S:80\*100\*70

QUeene:110\*100\*70

conrer:100\*100\*70cm

#### armrest 1S:100\*100\*70cm

# AL978-B









### AL975-A The size 2S:160\*90\*70cm corner:170\*90\*70 QUeene:160\*90\*70









# Armrest 1S:110\*100\*75 Armless 1S:90\*100\*75





# AL975-C The size











# AL976

#### 3S:240\*100\*75cm 3S:240\*100\*75cm







## queene:160\*100\*70

### 3**S:1**60\*100\*70











# AL977-B

3S with armrest: 240\*100\*75cm









# FL-816









# FL-816-A









## **MS-817**