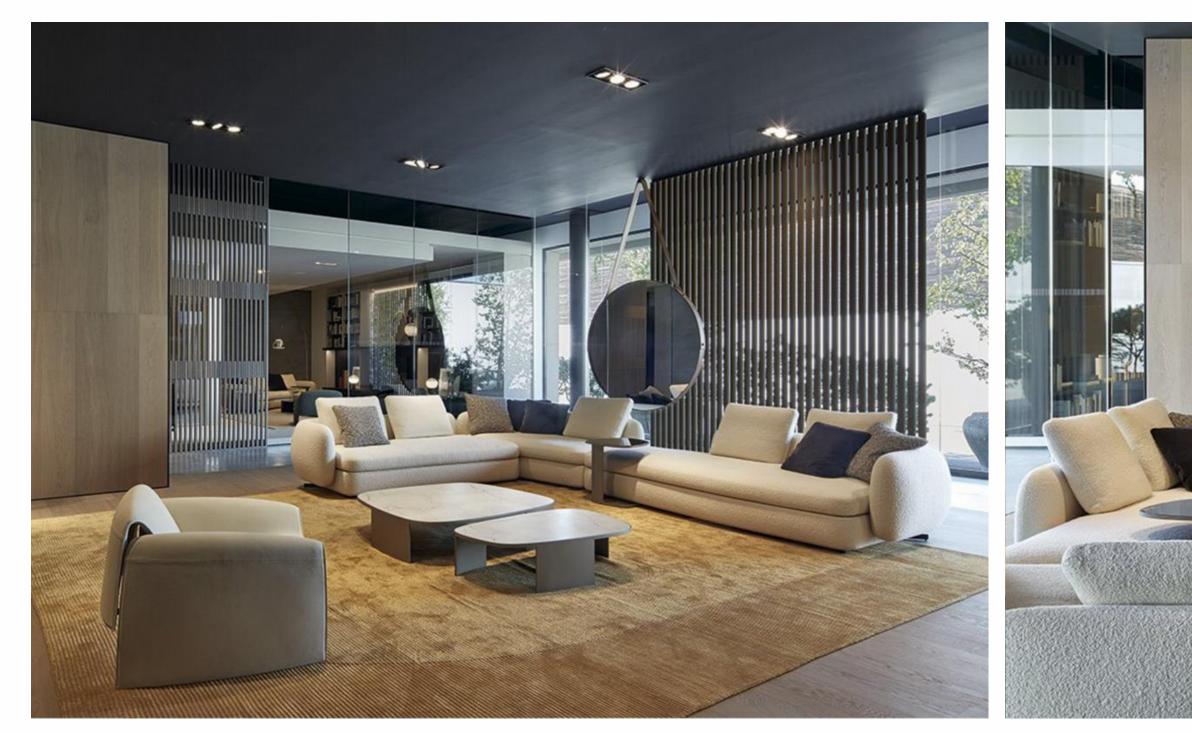

MI099-A











## MI099-B









## MI099-C









## MI099-D









## MI099-E









## MI098-A









## MI098-B



















## MI098-D

















## MI098-F











## MI098-G









## MI098-H







MI098-I











## MI097-A







# MI097-B









# MI097-C





# MI091-A









## MI091-B















## MI091-C









## MI091-D









### MI091-E









## MI091-F









## MI091-G









## MI091-H









## MI095-A









## MI095-B









# MI095-C









# A-880IM







## MI088-B









## MI088-C









## MI090









## MI092



look that is modern and elegant that







look that is modern and elegant that









## MI093-C









# MI096-A









# MI096-B









# MI096-C



























# FL821-C



















# FL-813-A









# FL-814







# FL-814-A













# FL-815











# AL951

#### The size

1S with armrest:200\*104\*70cm 2s without armest:150\*95\*78 Queene:120\*160\*78 Corner:200\*95\*78 Middle ottoman:80\*95\*40









# AL951-A

### The size

3S:220\*95\*78cm Queene:120\*160\*78 Middle ottoman:80\*95\*40









# AL951-B

#### The size

Armrest 2S:135\*95\*94 2S with cabinet:190\*95\*64 Corner::200\*95\*64 Ottoman:80\*95\*42









# AL952

#### The size

shelf 1:108\*33\*37 2S:140\*110\*67/80 Ottoman:100\*77\*36 3S:200\*110\*67\*80 shelf2:209\*33\*37 Queene:100\*160\*67/80









# AL953

### The size

Armless 1S:100\*110\*63 3S:240\*110\*63 Queene:110\*145\*63 Ottoman:100\*110\*40









# AL953-A

#### The size

3S:108\*33\