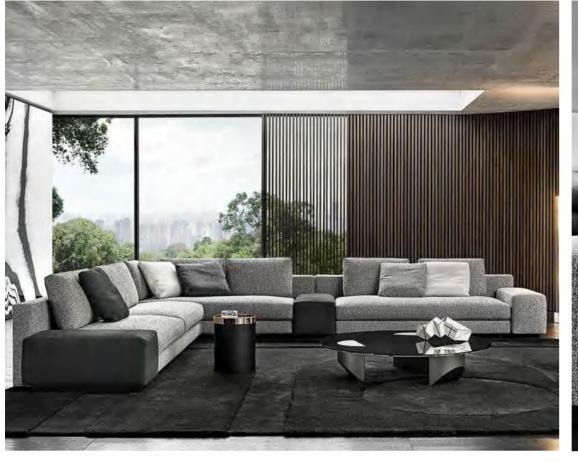

## MI099-A











## MI099-B









## MI099-C









## MI099-D









## MI099-E









## MI098-A









## MI098-B



















## MI098-D

















## MI098-F











## MI098-G









## MI098-H







MI098-I











## MI097-A







# MI097-B









# MI097-C





# MI091-A









## MI091-B















## MI091-C









## MI091-D









### MI091-E









## MI091-F









## MI091-G









## MI091-H









## MI095-A









## MI095-B









# MI095-C









# A-880IM







## MI088-B









## MI088-C









## MI090









## MI092



look that is modern and elegant that







look that is modern and elegant that









## MI093-C









# MI096-A









# MI096-B









# MI096-C



























# FL821-C



















# FL-813-A









# FL-814







# FL-814-A













# FL-815











# AL951

#### The size

1S with armrest:200\*104\*70cm 2s without armest:150\*95\*78 Queene:120\*160\*78 Corner:200\*95\*78 Middle ottoman:80\*95\*40









# AL951-A

### The size

3S:220\*95\*78cm Queene:120\*160\*78 Middle ottoman:80\*95\*40









# AL951-B

#### The size

Armrest 2S:135\*95\*94 2S with cabinet:190\*95\*64 Corner::200\*95\*64 Ottoman:80\*95\*42









# AL952

#### The size

shelf 1:108\*33\*37 2S:140\*110\*67/80 Ottoman:100\*77\*36 3S:200\*110\*67\*80 shelf2:209\*33\*37 Queene:100\*160\*67/80









# AL953

### The size

Armless 1S:100\*110\*63 3S:240\*110\*63 Queene:110\*145\*63 Ottoman:1