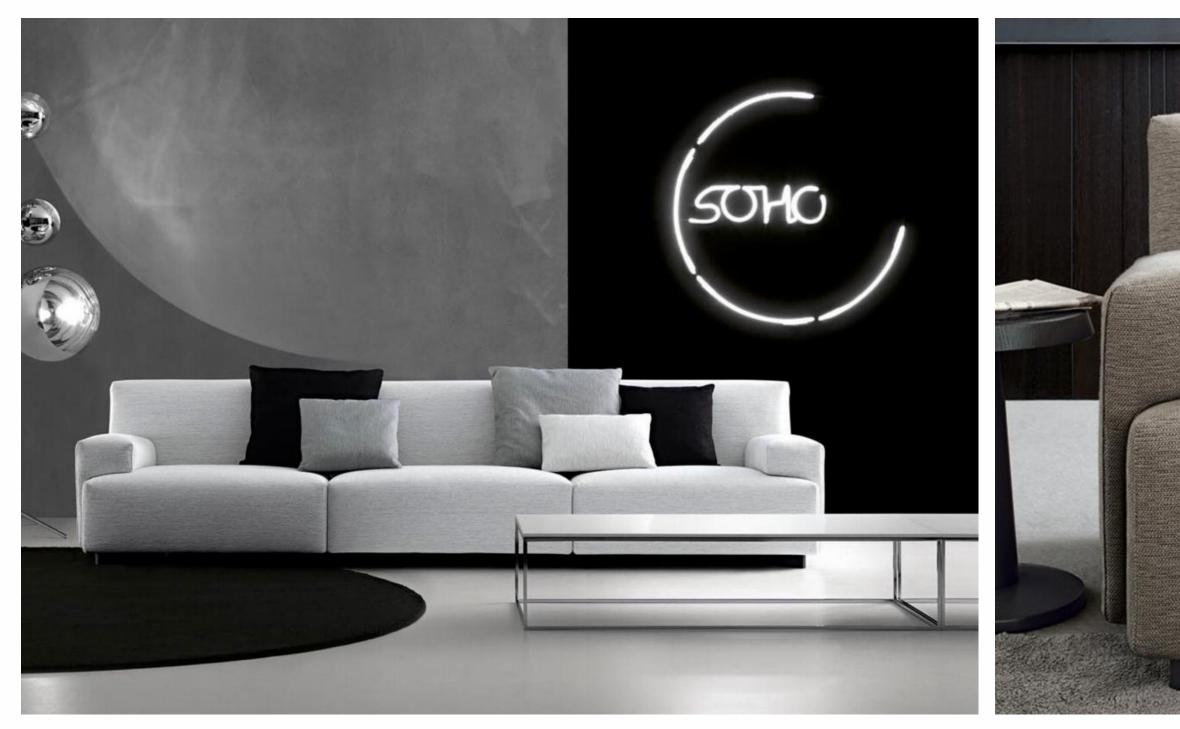

### AL975-A The size 2S:160\*90\*70cm corner:170\*90\*70 QUeene:160\*90\*70

# Armrest 1S:110\*100\*75 Armless 1S:90\*100\*75