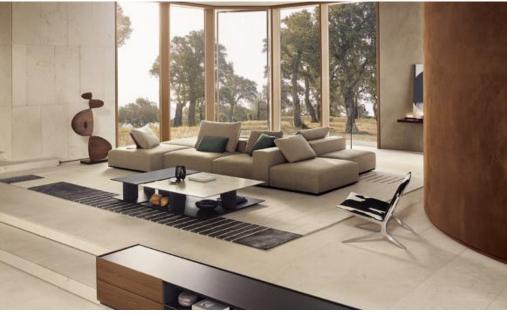

MI099-B









## MI099-C









## MI099-D









## MI099-E









## MI098-A









## MI098-B



















## MI098-D

















## MI098-F











## MI098-G









## MI098-H







MI098-I











## MI097-A







# MI097-B









# MI097-C





# MI091-A









## MI091-B















## MI091-C









## MI091-D









### MI091-E









## MI091-F









## MI091-G









## MI091-H









## MI095-A









## MI095-B









# MI095-C









# A-880IM







## MI088-B









## MI088-C









## MI090









## MI092



look that is modern and elegant that







look that is modern and elegant that









## MI093-C









# MI096-A









# MI096-B









# MI096-C



























# FL821-C



















# FL-813-A









# FL-814







# FL-814-A













# FL-815











# AL951

#### The size

1S with armrest:200\*104\*70cm 2s without armest:150\*95\*78 Queene:120\*160\*78 Corner:200\*95\*78 Middle ottoman:80\*95\*40









# AL951-A

### The size

3S:220\*95\*78cm Queene:120\*160\*78 Middle ottoman:80\*95\*40









# AL951-B

#### The size

Armrest 2S:135\*95\*94 2S with cabinet:190\*95\*64 Corner::200\*95\*64 Ottoman:80\*95\*42









# AL952

#### The size

shelf 1:108\*33\*37 2S:140\*110\*67/80 Ottoman:100\*77\*36 3S:200\*110\*67\*80 shelf2:209\*33\*37 Queene:100\*160\*67/80









# AL953

### The size

Armless 1S:100\*110\*63 3S:240\*110\*63 Queene:110\*145\*63 Ottoman:100\*110\*40









# AL953-A

#### The size

3S:108\*33\*37 QUeene:110\*145\*63