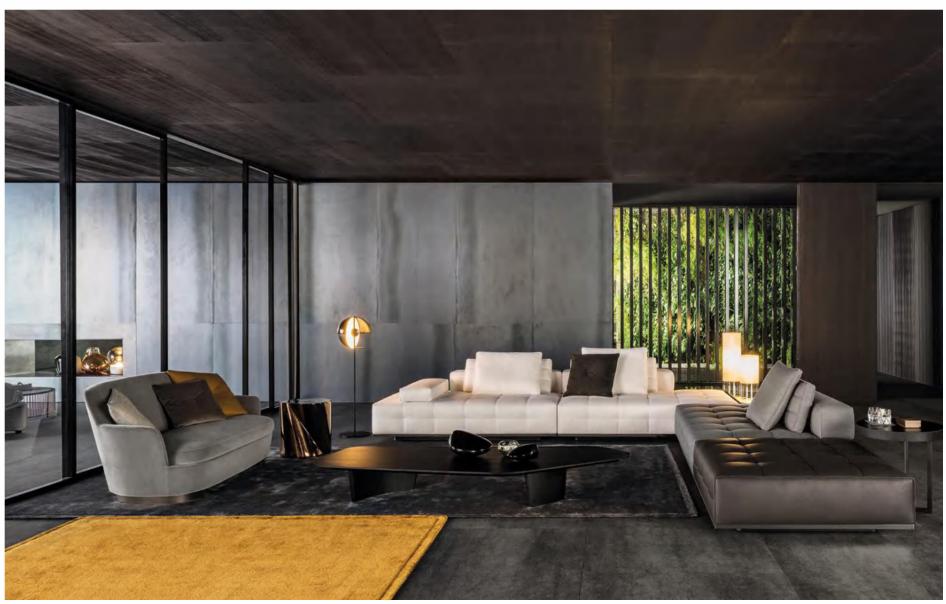

## MI099-A











## MI099-B









## MI099-C









## MI099-D









## MI099-E









## MI098-A









## MI098-B



















## MI098-D

















## MI098-F











## MI098-G









## MI098-H







MI098-I











## MI097-A







# MI097-B









# MI097-C





# MI091-A









## MI091-B















## MI091-C









## MI091-D









### MI091-E









## MI091-F









## MI091-G









## MI091-H









## MI095-A









## MI095-B









# MI095-C









# A-880IM







## MI088-B









## MI088-C









## MI090









## MI092



look that is modern and elegant that







look that is modern and elegant that









## MI093-C









# MI096-A









# MI096-B









# MI096-C



























# FL821-C



















# FL-813-A









# FL-814







# FL-814-A













# FL-815











# AL951

#### The size

1S with armrest:200\*104\*70cm 2s without armest:150\*95\*78 Queene:120\*160\*78 Corner:200\*95\*78 Middle ottoman:80\*95\*40









# AL951-A

### The size

3S:220\*95\*78cm Queene:120\*160\*78 Middle ottoman:80\*95\*40









# AL951-B

#### The size

Armrest 2S:135\*95\*94 2S with cabinet:190\*95\*64 Corner::200\*95\*64 Ottoman:80\*95\*42









# AL952

#### The size

shelf 1:108\*33\*37 2S:140\*110\*67/80 Ottoman:100\*77\*36 3S:200\*11