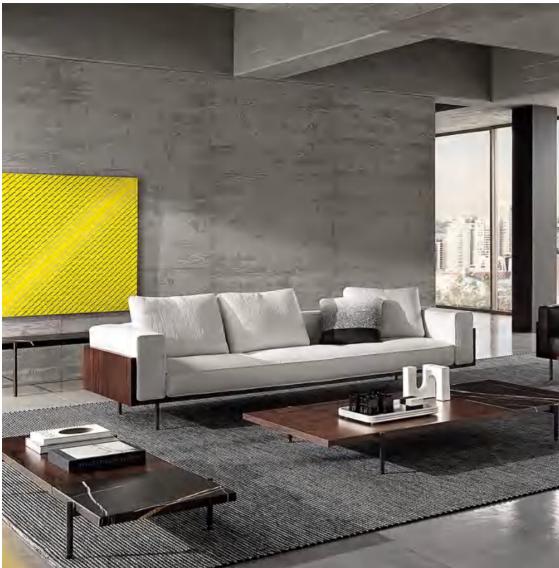

## MI099-A











## MI099-B









## MI099-C









## MI099-D









## MI099-E









## MI098-A









## MI098-B



















## MI098-D

















## MI098-F











## MI098-G









## MI098-H







MI098-I











## MI097-A







# MI097-B









# MI097-C





# MI091-A









## MI091-B















## MI091-C









## MI091-D









### MI091-E









## MI091-F









## MI091-G









## MI091-H









## MI095-A









## MI095-B









# MI095-C









# A-880IM







## MI088-B









## MI088-C









## MI090









## MI092



look that is modern and elegant that







look that is modern and elegant that









## MI093-C









# MI096-A









# MI096-B









# MI096-C



























# FL821-C



















# FL-813-A









# FL-814







# FL-814-A













# FL-815











# AL951

#### The size

1S with armrest:200\*104\*70cm 2s without armest:150\*95\*78 Queene:120\*160\*78 Corner:200\*95\*78 Middle ottoman:80\*95\*40









# AL951-A

###