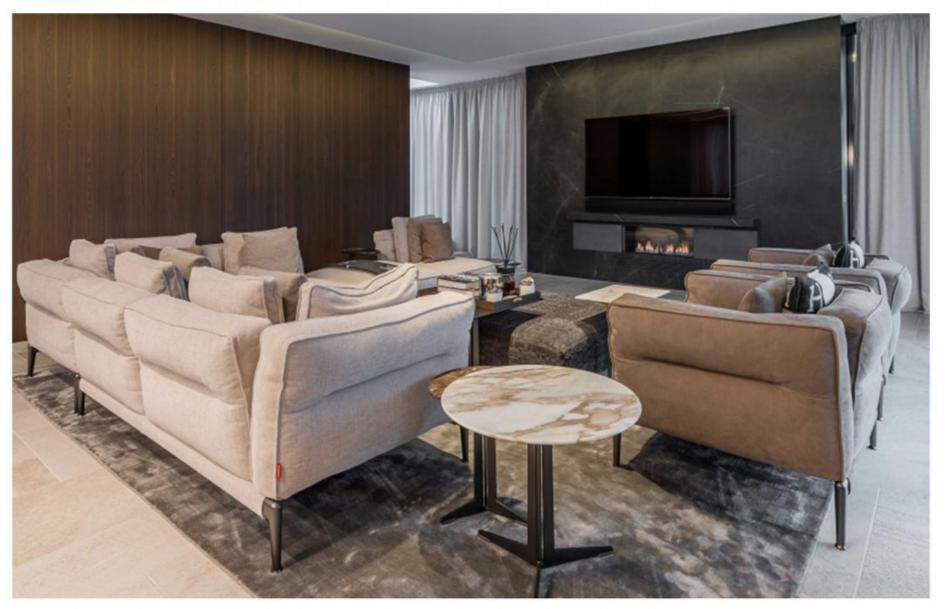

*70







#### **1S:110\*100\*70**

#### corner:100\*100\*70

#### armless 1S:80\*100\*70

#### armrest 1S:100\*100\*70cm

## AL978-A









#### Armless 1S:80\*100\*70

QUeene:110\*100\*70

conrer:100\*100\*70cm

#### armrest 1S:100\*100\*70cm

# AL978-B









### AL975-A The size 2S:160\*90\*70cm corner:170\*90\*70 QUeene:160\*90\*70









# Armrest 1S:110\*100\*75 Armless 1S:90\*100\*75





# AL975-C The size











# AL976

#### 3S:240\*100\*75cm 3S:240\*100\*75cm







## queene:160\*100\*70

### 3**S:1**60\*100\*70











# AL977-B

3S with armrest: 240\*100\*75cm









# FL-816









# FL-816-A









## **MS-817**









## **MS-817-**A









#### HE-829

















# FX-822-A









## FX-822









# FX-823-A









#### FX-823-B









# FX-823-C







#### FX-824-A











#### FX-824



















Whatever your choice of upholstery and color , Here offers a designer look that is modern and elegant that caters to every lifestyle !

#### 7