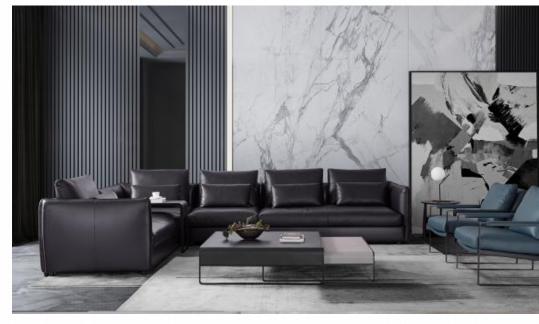

*90\*70cm corner:170\*90\*70 QUeene:160\*90\*70









# Armrest 1S:110\*100\*75 Armless 1S:90\*100\*75





# AL975-C The size











# AL976

#### 3S:240\*100\*75cm 3S:240\*100\*75cm







## queene:160\*100\*70

### 3**S:1**60\*100\*70











# AL977-B

3S with armrest: 240\*100\*75cm









# FL-816









# FL-816-A









## **MS-817**









## **MS-817-**A









#### HE-829

















# FX-822-A









## FX-822









# FX-823-A









#### FX-823-B









# FX-823-C







#### FX-824-A











#### FX-824



















Whatever your choice of upholstery and color , Here offers a designer look that is modern and elegant that caters to every lifestyle !

#### 7