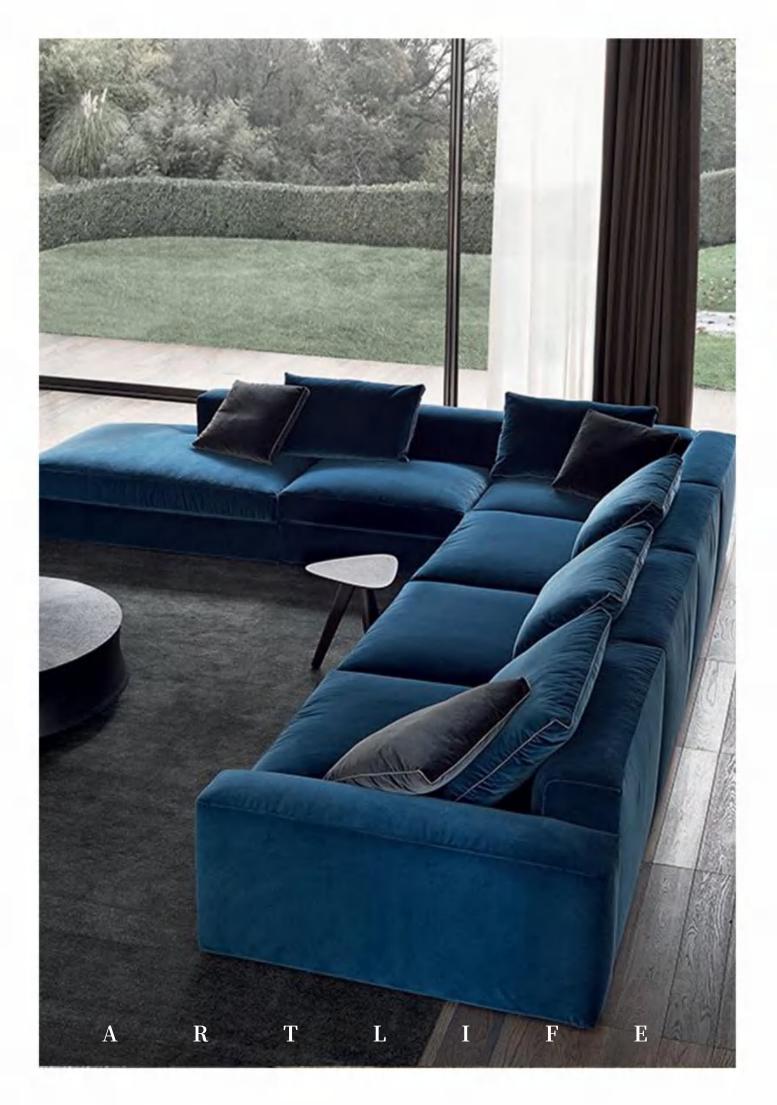

ze

3S:108\*33\*37 QUeene:110\*145\*63









# AL953-B

### The size

Armrest 2S:200\*110\*63 Corner:200\*110\*63 Armless 1S:100\*110\*63 Ottoman:100\*110\*40









# 0525

with science and humanism as thedesign concept , let art furiture and home integration into one

#### The size

4S:340\*105\*70

Ottoman:180\*90\*40











3S:201\*100\*77cm Corner:120\*100\*77 Ottoman:75\*100\*43 Armless 1S:96\*100\*77cm











3S:200\*105\*70cm Queene:155\*105\*70 Ottoman:180\*90\*40











3S:226\*100\*70cm Queene:180\*100\*70 Armless 1S:100\*100\*70 Corner:100\*100\*70 Ottoman:90\*90\*40











#### 3S:240\*104\*70cm QUeene:170\*110\*70











#### 3S:240\*104\*70cm QUeene:170\*110\*70











The size Left 3S:200\*104\*70cm Right 3S:200\*104\*70 Corner 1S:120\*100\*70







#### **1S:110\*100\*70**

#### corner:100\*100\*70

#### armless 1S:80\*100\*70

#### armrest 1S:100\*100\*70cm

## AL978-A









#### Armless 1S:80\*100\*70

QUeene:110\*100\*70

conrer:100\*100\*70cm

#### armrest 1S:100\*100\*70cm

# AL978-B









### AL975-A The size 2S:160\*90\*70cm corner:170\*90\*70 QUeene:160\*90\*70









# Armrest 1S:110\*100\*75 Armless 1S:90\*100\*75





# AL975-C The size











# AL976

#### 3S:240\*100\*75cm 3S:240\*100\*75cm







## queene:160\*100\*70

### 3**S:1**60\*100\*70











# AL977-B

3S with armrest: 240\*100\*75cm









# FL-816









# FL-816-A









## **MS-817**









## **MS-817-**A









#### HE-829

















# FX-822-A









## FX-822









# FX-823-A









#### FX-823-B









# F