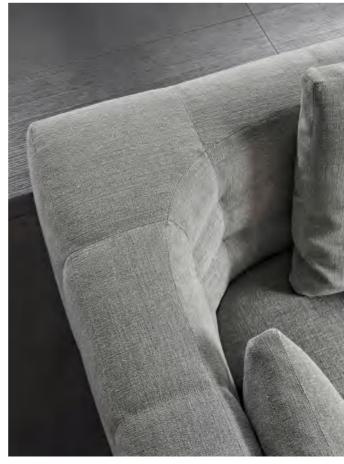

## MI099-A











## MI099-B









## MI099-C









## MI099-D









## MI099-E









## MI098-A









## MI098-B



















## MI098-D

















## MI098-F











## MI098-G









## MI098-H







MI098-I











## MI097-A







# MI097-B









# MI097-C





# MI091-A









## MI091-B















## MI091-C









## MI091-D









### MI091-E









## MI091-F









## MI091-G









## MI091-H









## MI095-A









## MI095-B









# MI095-C









# A-880IM







## MI088-B









## MI088-C









## MI090









## MI092



look that is modern and elegant that







look that is modern and elegant that









## MI093-C









# MI096-A









# MI096-B









# MI096-C



























# FL821-C



















# FL-813-A









# FL-814







# FL-814-A













# FL-815











# AL951

#### The size

1S with armrest:200\*104\*70cm 2s without armest:150\*95\*78 Queene:120\*160\*78 Corner:200\*95\*78 Middle ottoman:80\*95\*40









# AL951-A

### The size

3S:220\*95\*78cm Queene:120\*160\*78 Middle ottoman:80\*95\*40









# AL951-B

#### The size

Armrest 2S:135\*95\*94 2S with cabinet:190\*95\*64 Corner::200\*95\*64 Ottoman:80\*95\*42