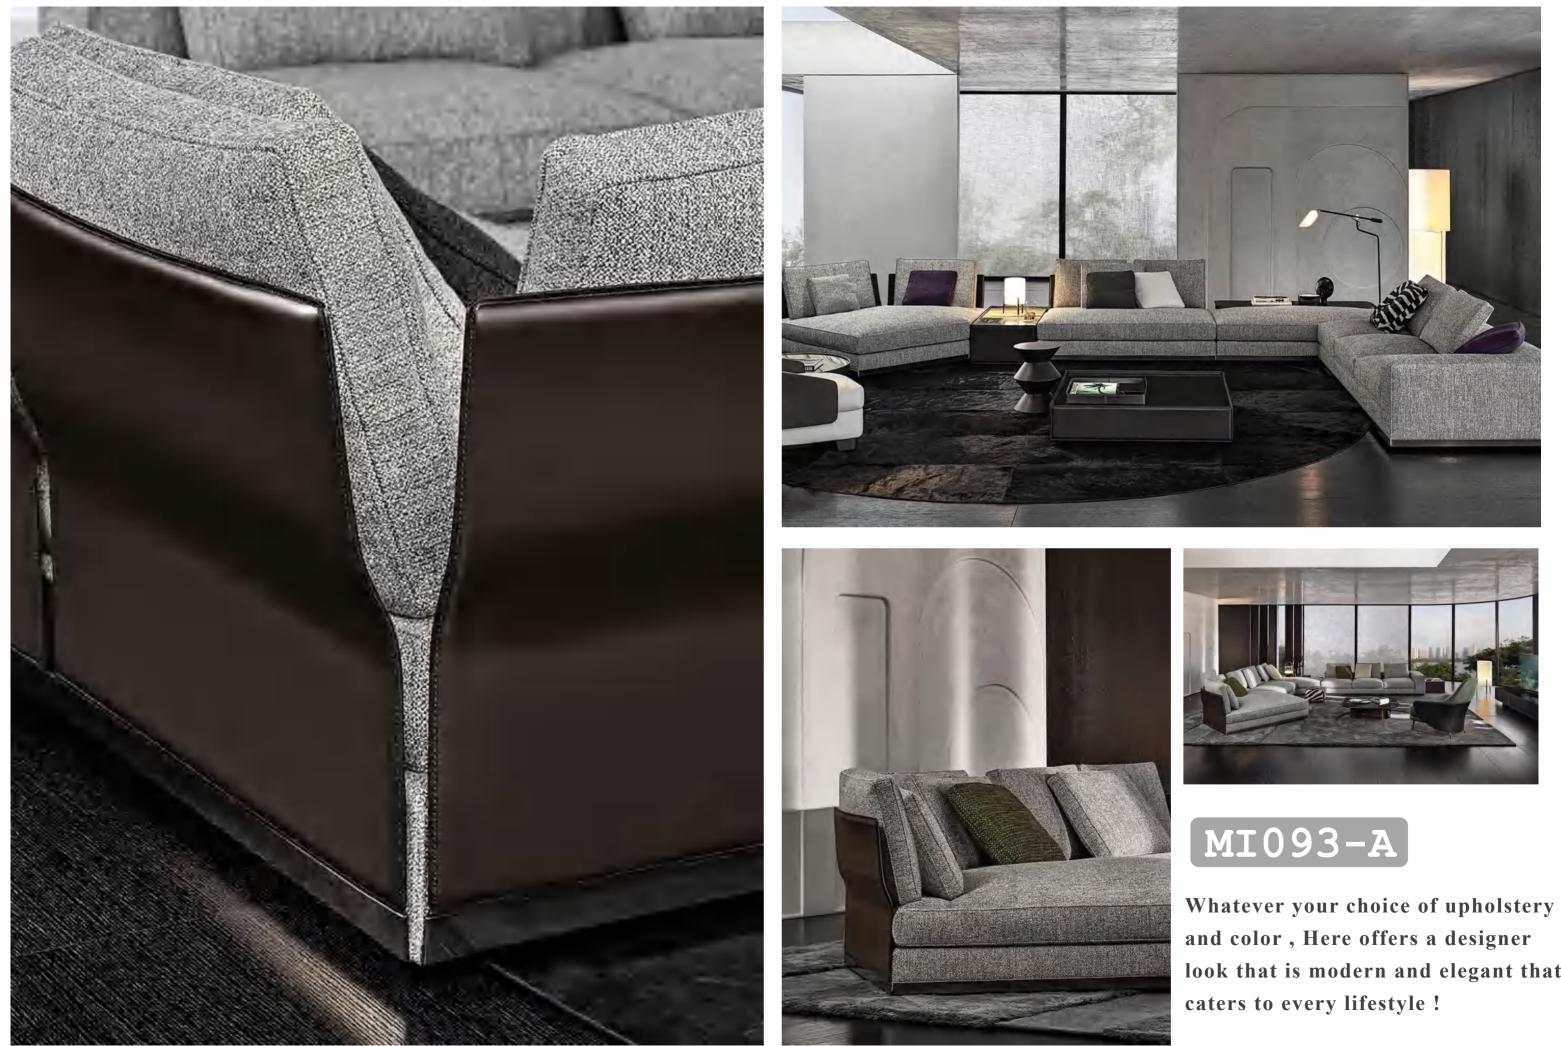

## MI099-A











## MI099-B









## MI099-C









## MI099-D









## MI099-E









## MI098-A









## MI098-B



















## MI098-D

















## MI098-F











## MI098-G









## MI098-H







MI098-I











## MI097-A







# MI097-B









# MI097-C





# MI091-A









## MI091-B















## MI091-C









## MI091-D









### MI091-E









## MI091-F









## MI091-G









## MI091-H









## MI095-A









## MI095-B









# MI095-C









# A-880IM







## MI088-B









## MI088-C









## MI090









## MI092



look that is modern and elegant that







look that is modern and elegant that









## MI093-C









# MI096-A









# MI096-B









# MI096-C



























# FL821-C



















# FL-813-A









# FL-814







# FL-814-A













# FL-815











# AL951

#### The size

1S with armrest:200\*104\*70cm 2s without armest:150\*95\*78 Queene:120\*160\*78 Corner:200\*95\*78 Middle ottoman:80\*95\*40









# AL951-A

### The size

3S:220\*95\*78cm Queene:120\*160\*78 Middle ottoman:80\*95\*40









# AL951-B

#### The size

Armrest 2S:135\*95\*94 2S with cabinet:190\*95\*64 Corner::200\*95\*64 Ottoman:80\*95\*42









# AL952

#### The size

shelf 1:108\*33\*37 2S:140\*110\*67/80 Ottoman:100\*77\*36 3S:200\*110\*67\*80 shelf2:209\*33\*37 Q