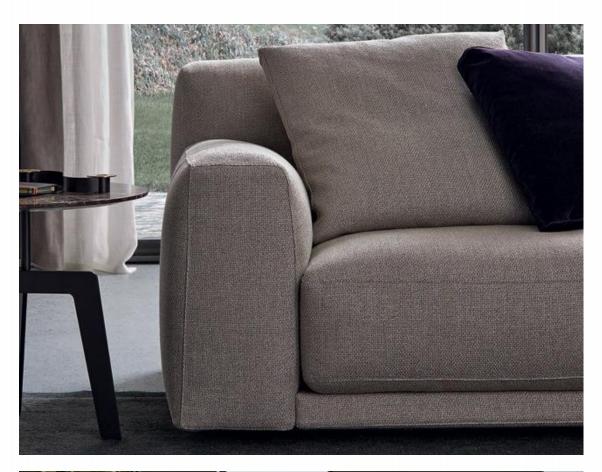

90\*90\*40











#### 3S:240\*104\*70cm QUeene:170\*110\*70











#### 3S:240\*104\*70cm QUeene:170\*110\*70











The size Left 3S:200\*104\*70cm Right 3S:200\*104\*70 Corner 1S:120\*100\*70







#### **1S:110\*100\*70**

#### corner:100\*100\*70

#### armless 1S:80\*100\*70

#### armrest 1S:100\*100\*70cm

## AL978-A









#### Armless 1S:80\*100\*70

QUeene:110\*100\*70

conrer:100\*100\*70cm

#### armrest 1S:100\*100\*70cm

# AL978-B









### AL975-A The size 2S:160\*90\*70cm corner:170\*90\*70 QUeene:160\*90\*70









# Armrest 1S:110\*100\*75 Armless 1S:90\*100\*75





# AL975-C The size











# AL976

#### 3S:240\*100\*75cm 3S:240\*100\*75cm







## queene:160\*100\*70

### 3**S:1**60\*100\*70











# AL977-B

3S with armrest: 240\*100\*75cm









# FL-816









# FL-816-A









## **MS-817**









## **MS-817-**A









#### HE-829

















# FX-822-A









## FX-822









# FX-823-A









#### FX-823-B









# FX-823-C







#### FX-824-A











#### FX-824



















Whatever your choice of upholstery and color , Here offers a designer look that is modern and elegant that caters to every lifestyle !

#### 7