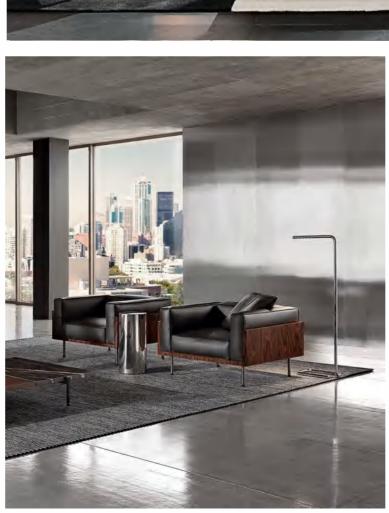

## MI099-A











## MI099-B









## MI099-C









## MI099-D









## MI099-E









## MI098-A









## MI098-B



















## MI098-D

















## MI098-F











## MI098-G









## MI098-H







MI098-I











## MI097-A







# MI097-B









# MI097-C





# MI091-A









## MI091-B















## MI091-C









## MI091-D









### MI091-E









## MI091-F









## MI091-G









## MI091-H









## MI095-A









## MI095-B









# MI095-C









# A-880IM







## MI088-B









## MI088-C









## MI090









## MI092



look that is modern and elegant that







look that is modern and elegant that









## MI093-C









# MI096-A









# MI096-B









# MI096-C



























# FL821-C



















# FL-813-A









# FL-814







# FL-814-A













# FL-815











# AL951

#### The size

1S with armrest:200\*104\*70cm 2s without armest:150\*95\*78 Queene:120\*160\*78 Corner:200\*95\*78 Middle ottoman:80\*95\*40









# AL951-A

### The