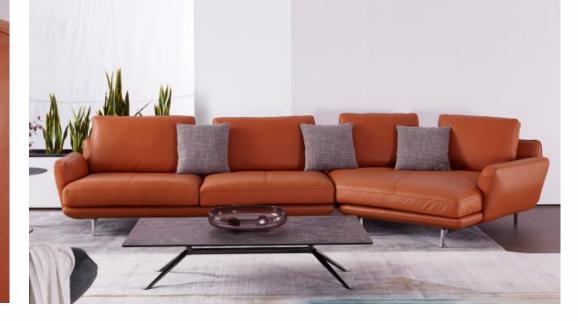

ess 1S:80\*100\*70

#### armrest 1S:100\*100\*70cm

## AL978-A









#### Armless 1S:80\*100\*70

QUeene:110\*100\*70

conrer:100\*100\*70cm

#### armrest 1S:100\*100\*70cm

# AL978-B









### AL975-A The size 2S:160\*90\*70cm corner:170\*90\*70 QUeene:160\*90\*70









# Armrest 1S:110\*100\*75 Armless 1S:90\*100\*75





# AL975-C The size











# AL976

#### 3S:240\*100\*75cm 3S:240\*100\*75cm







## queene:160\*100\*70

### 3**S:1**60\*100\*70











# AL977-B

3S with armrest: 240\*100\*75cm









# FL-816









# FL-816-A









## **MS-817**









## **MS-817-**A









#### HE-829

















# FX-822-A









## FX-822









# FX-823-A









#### FX-823-B









# FX-823-C







#### FX-824-A











#### FX-824



















Whatever your choice of upholstery and color , Here offers a designer look that is modern and elegant that caters to every lifestyle !

#### 7