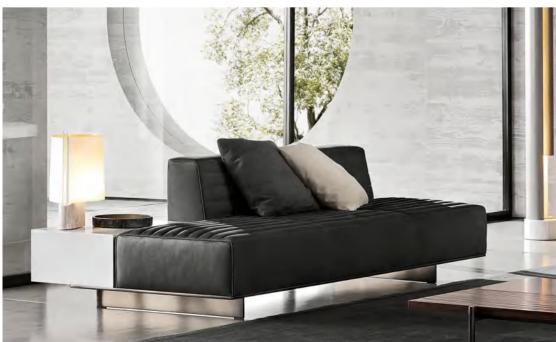

## MI099-A











## MI099-B









## MI099-C









## MI099-D









## MI099-E









## MI098-A









## MI098-B



















## MI098-D

















## MI098-F











## MI098-G









## MI098-H







MI098-I











## MI097-A







# MI097-B









# MI097-C





# MI091-A









## MI091-B















## MI091-C









## MI091-D









### MI091-E









## MI091-F









## MI091-G









## MI091-H









## MI095-A









## MI095-B









# MI095-C









# A-880IM







## MI088-B









## MI088-C









## MI090









## MI092



look that is modern and elegant that







look that is modern and elegant that









## MI093-C









# MI096-A









# MI096-B









# MI096-C



























# FL821-C



















# FL-813-A









# FL-814







# FL-814-A













# FL-815











# AL951

#### The size

1S with armrest:200\*104\*70cm 2s without armest:150\*95\