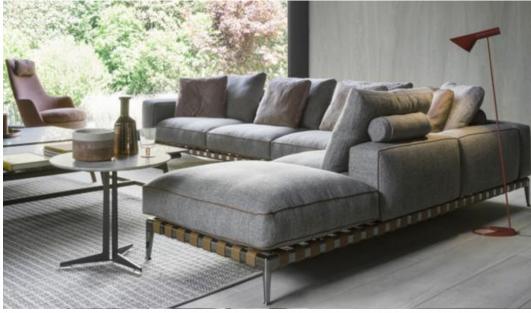

110\*70











The size Left 3S:200\*104\*70cm Right 3S:200\*104\*70 Corner 1S:120\*100\*70







#### **1S:110\*100\*70**

#### corner:100\*100\*70

#### armless 1S:80\*100\*70

#### armrest 1S:100\*100\*70cm

## AL978-A









#### Armless 1S:80\*100\*70

QUeene:110\*100\*70

conrer:100\*100\*70cm

#### armrest 1S:100\*100\*70cm

# AL978-B









### AL975-A The size 2S:160\*90\*70cm corner:170\*90\*70 QUeene:160\*90\*70









# Armrest 1S:110\*100\*75 Armless 1S:90\*100\*75





# AL975-C The size











# AL976

#### 3S:240\*100\*75cm 3S:240\*100\*75cm







## queene:160\*100\*70

### 3**S:1**60\*100\*70











# AL977-B

3S with armrest: 240\*100\*75cm









# FL-816









# FL-816-A









## **MS-817**









## **MS-817-**A









#### HE-829

















# FX-822-A









## FX-822









# FX-823-A









#### FX-823-B









# FX-823-C







#### FX-824-A











#### FX-824



















Whatever your choice of upholstery and color , Here offers a designer look that is modern and elegant that caters to every lifestyle !

#### 7