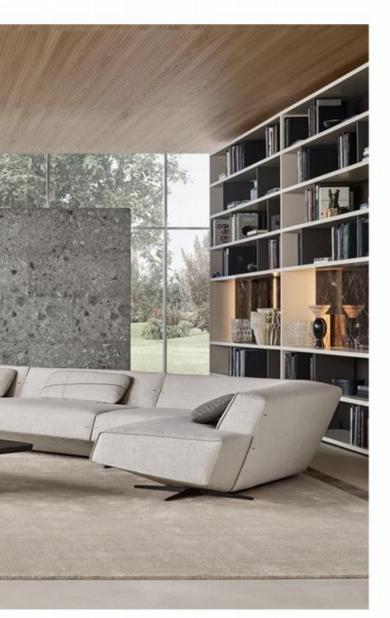

098-A









## MI098-B



















## MI098-D

















## MI098-F











## MI098-G









## MI098-H







MI098-I











## MI097-A







# MI097-B









# MI097-C





# MI091-A









## MI091-B















## MI091-C









## MI091-D









### MI091-E









## MI091-F









## MI091-G









## MI091-H









## MI095-A









## MI095-B









# MI095-C









# A-880IM







## MI088-B









## MI088-C









## MI090









## MI092



look that is modern and elegant that







look that is modern and elegant that









## MI093-C









# MI096-A









# MI096-B









# MI096-C



























# FL821-C



















# FL-813-A









# FL-814







# FL-814-A













# FL-815











# AL951

#### The size

1S with armrest:200\*104\*70cm 2s without armest:150\*95\*78 Queene:120\*160\*78 Corner:200\*95\*78 Middle ottoman:80\*95\*40









# AL951-A

### The size

3S:220\*95\*78cm Queene:120\*160\*78 Middle ottoman:80\*95\*40









# AL951-B

#### The size

Armrest 2S:135\*95\*94 2S with cabinet:190\*95\*64 Corner::200\*95\*64 Ottoman:80\*95\*42









# AL952

#### The size

shelf 1:108\*33\*37 2S:140\*110\*67/80 Ottoman:100\*77\*36 3S:200\*110\*67\*80 shelf2:209\*33\*37 Queene:100\*160\*67/80









# AL953

### The size

Armless 1S:100\*110\*63 3S:240\*110\*63 Queene:110\*145\*63 Ottoman:100\*110\*40









# AL953-A

#### The size

3S:108\*33\*37 QUeene:110\*145\*63









# AL953-B

### The size

Armrest 2S:200\*110\*63 Corner:200\*110\*63 Arm