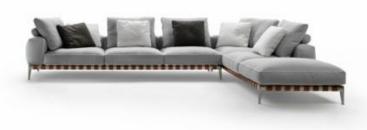

\*110\*70











The size Left 3S:200\*104\*70cm Right 3S:200\*104\*70 Corner 1S:120\*100\*70







#### **1S:110\*100\*70**

#### corner:100\*100\*70

#### armless 1S:80\*100\*70

#### armrest 1S:100\*100\*70cm

## AL978-A









#### Armless 1S:80\*100\*70

QUeene:110\*100\*70

conrer:100\*100\*70cm

#### armrest 1S:100\*100\*70cm

# AL978-B









### AL975-A The size 2S:160\*90\*70cm corner:170\*90\*70 QUeene:160\*90\*70









# Armrest 1S:110\*100\*75 Armless 1S:90\*100\*75





# AL975-C The size











# AL976

#### 3S:240\*100\*75cm 3S:240\*100\*75cm







## queene:160\*100\*70

### 3**S:1**60\*100\*70











# AL977-B

3S with armrest: 240\*100\*75cm









# FL-816









# FL-816-A









## **MS-817**









## **MS-817-**A









#### HE-829

















# FX-822-A









## FX-822









# FX-823-A









#### FX-823-B









# FX-823-C







#### FX-824-A











#### FX-824



















Whatever your choice of upholstery and color , Here offers a designer look that is modern and elegant that caters to every lifestyle !

#### 7