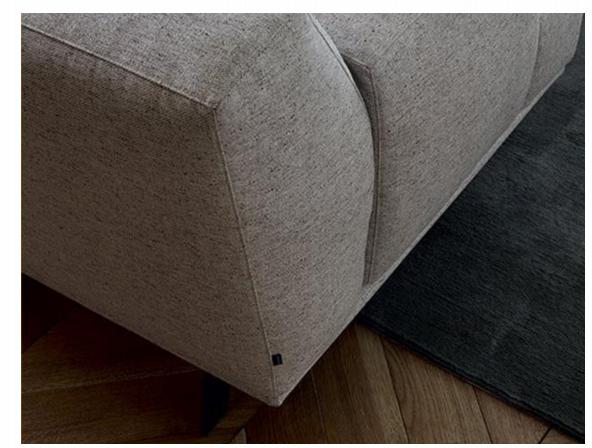

eene:120\*160\*78 Middle ottoman:80\*95\*40









# AL951-B

#### The size

Armrest 2S:135\*95\*94 2S with cabinet:190\*95\*64 Corner::200\*95\*64 Ottoman:80\*95\*42









# AL952

#### The size

shelf 1:108\*33\*37 2S:140\*110\*67/80 Ottoman:100\*77\*36 3S:200\*110\*67\*80 shelf2:209\*33\*37 Queene:100\*160\*67/80









# AL953

### The size

Armless 1S:100\*110\*63 3S:240\*110\*63 Queene:110\*145\*63 Ottoman:100\*110\*40









# AL953-A

#### The size

3S:108\*33\*37 QUeene:110\*145\*63









# AL953-B

### The size

Armrest 2S:200\*110\*63 Corner:200\*110\*63 Armless 1S:100\*110\*63 Ottoman:100\*110\*40









# 0525

with science and humanism as thedesign concept , let art furiture and home integration into one

#### The size

4S:340\*105\*70

Ottoman:180\*90\*40











3S:201\*100\*77cm Corner:120\*100\*77 Ottoman:75\*100\*43 Armless 1S:96\*100\*77cm











3S:200\*105\*70cm Queene:155\*105\*70 Ottoman:180\*90\*40











3S:226\*100\*70cm Queene:180\*100\*70 Armless 1S:100\*100\*70 Corner:100\*100\*70 Ottoman:90\*90\*40











#### 3S:240\*104\*70cm QUeene:170\*110\*70











#### 3S:240\*104\*70cm QUeene:170\*110\*70











The size Left 3S:200\*104\*70cm Right 3S:200\*104\*70 Corner 1S:120\*100\*70







#### **1S:110\*100\*70**

#### corner:100\*100\*70

#### armless 1S:80\*100\*70

#### armrest 1S:100\*100\*70cm

## AL978-A









#### Armless 1S:80\*100\*70

QUeene:110\*100\*70

conrer:100\*100\*70cm

#### armrest 1S:100\*100\*70cm

# AL978-B









### AL975-A The size 2S:160\*90\*70cm corner:170\*90\*70 QUeene:160\*9