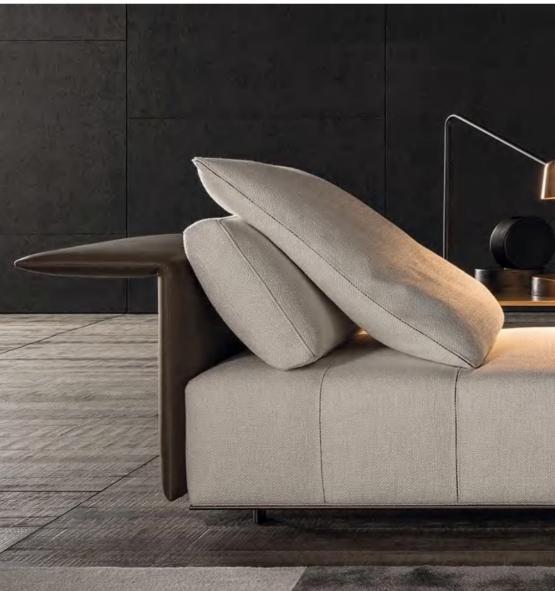

## MI099-A











## MI099-B









## MI099-C









## MI099-D









## MI099-E









## MI098-A









## MI098-B



















## MI098-D

















## MI098-F











## MI098-G









## MI098-H







MI098-I











## MI097-A







# MI097-B









# MI097-C





# MI091-A









## MI091-B















## MI091-C









## MI091-D









### MI091-E









## MI091-F









## MI091-G









## MI091-H









## MI095-A









## MI095-B









# MI095-C









# A-880IM







## MI088-B









## MI088-C









## MI090









## MI092



look that is modern and elegant that







look that is modern and elegant that









## MI093-C









# MI096-A









# MI096-B









# MI096-C



























# FL821-C



















# FL-813-A









# FL-814







# FL-814-A













# FL-815











# AL951

#### The size

1S with armrest:200\*104\*70cm 2s without armest:150\*95\*78 Queene:120\*160\*78 Corner:200\*95\*78 Middle ottoman:80\*95\*40









# AL951-A

### The size

3S:220\*95\*78cm Queene:120\*160\*78 Middle ottoman:80\*95\*40









# AL951-B

#### The size

Armrest 2S:135\*95\*94 2S with c