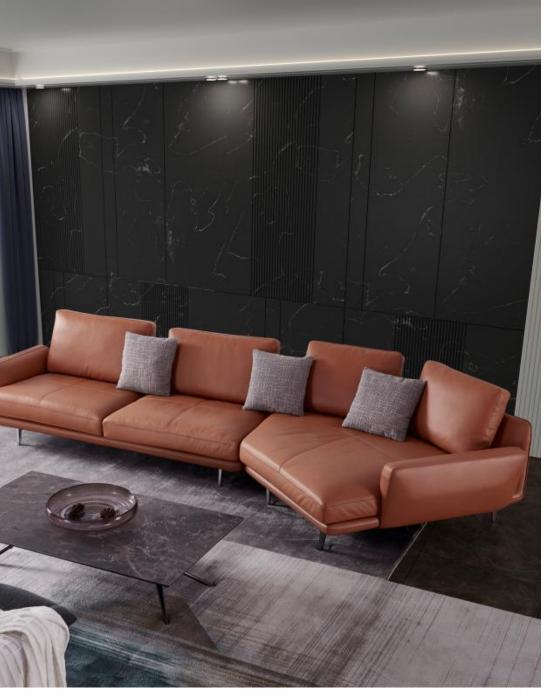

armless 1S:80\*100\*70

#### armrest 1S:100\*100\*70cm

## AL978-A









#### Armless 1S:80\*100\*70

QUeene:110\*100\*70

conrer:100\*100\*70cm

#### armrest 1S:100\*100\*70cm

# AL978-B









### AL975-A The size 2S:160\*90\*70cm corner:170\*90\*70 QUeene:160\*90\*70









# Armrest 1S:110\*100\*75 Armless 1S:90\*100\*75





# AL975-C The size











# AL976

#### 3S:240\*100\*75cm 3S:240\*100\*75cm







## queene:160\*100\*70

### 3**S:1**60\*100\*70











# AL977-B

3S with armrest: 240\*100\*75cm









# FL-816









# FL-816-A









## **MS-817**









## **MS-817-**A









#### HE-829

















# FX-822-A









## FX-822









# FX-823-A









#### FX-823-B









# FX-823-C







#### FX-824-A











#### FX-824



















Whatever your choice of upholstery and color , Here offers a designer look that is modern and elegant that caters to every lifestyle !

#### 7