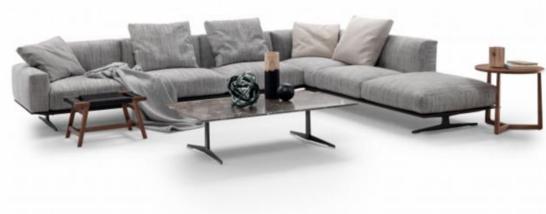

The size Left 3S:200\*104\*70cm Right 3S:200\*104\*70 Corner 1S:120\*100\*70







#### **1S:110\*100\*70**

#### corner:100\*100\*70

#### armless 1S:80\*100\*70

#### armrest 1S:100\*100\*70cm

## AL978-A









#### Armless 1S:80\*100\*70

QUeene:110\*100\*70

conrer:100\*100\*70cm

#### armrest 1S:100\*100\*70cm

# AL978-B









### AL975-A The size 2S:160\*90\*70cm corner:170\*90\*70 QUeene:160\*90\*70









# Armrest 1S:110\*100\*75 Armless 1S:90\*100\*75





# AL975-C The size











# AL976

#### 3S:240\*100\*75cm 3S:240\*100\*75cm







## queene:160\*100\*70

### 3**S:1**60\*100\*70











# AL977-B

3S with armrest: 240\*100\*75cm









# FL-816









# FL-816-A









## **MS-817**









## **MS-817-**A









#### HE-829

















# FX-822-A









## FX-822









# FX-823-A









#### FX-823-B









# FX-823-C







#### FX-824-A











#### FX-824



















Whatever your choice of upholstery and color , Here offers a designer look that is modern and elegant that caters to every lifestyle !

#### 7