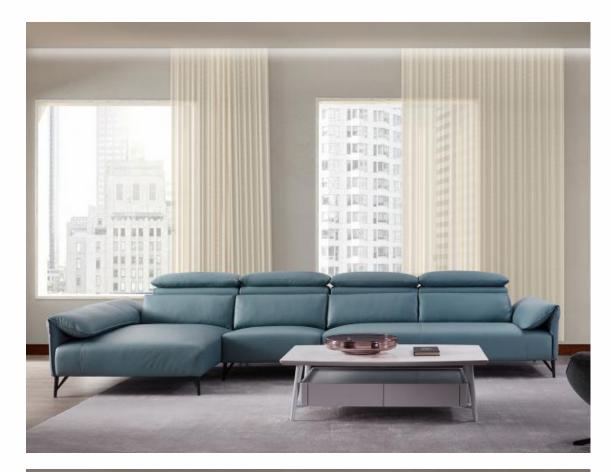

# AL975-A The size 2S:160\*90\*70cm corner:170\*90\*70 QUeene:160\*90\*70









# Armrest 1S:110\*100\*75 Armless 1S:90\*100\*75





# AL975-C The size











# AL976

#### 3S:240\*100\*75cm 3S:240\*100\*75cm







## queene:160\*100\*70

### 3**S:1**60\*100\*70











# AL977-B

3S with armrest: 240\*100\*75cm









# FL-816









# FL-816-A









## **MS-817**









## **MS-817-**A









#### HE-829

















# FX-822-A









## FX-822









# FX-823-A









#### FX-823-B









# FX-823-C







#### FX-824-A











#### FX-824



















Whatever your choice of upholstery and color , Here offers a designer look that is modern and elegant that caters to every lifestyle !

#### 7