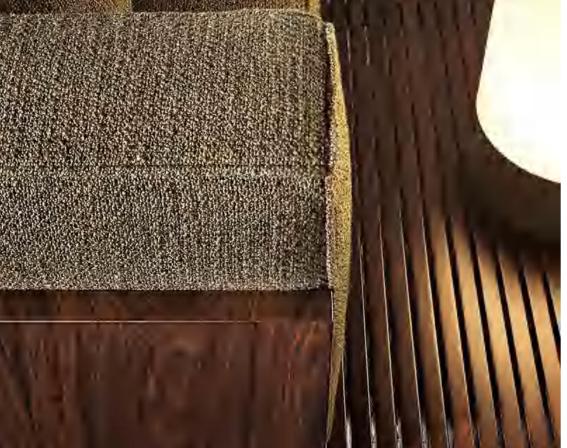

## MI099-A











## MI099-B









## MI099-C









## MI099-D









## MI099-E









## MI098-A









## MI098-B



















## MI098-D

















## MI098-F











## MI098-G









## MI098-H







MI098-I











## MI097-A







# MI097-B









# MI097-C





# MI091-A









## MI091-B















## MI091-C









## MI091-D









### MI091-E









## MI091-F









## MI091-G









## MI091-H









## MI095-A









## MI095-B









# MI095-C









# A-880IM







## MI088-B









## MI088-C









## MI090









## MI092



look that is modern and elegant that







look that is modern and elegant that









## MI093-C









# MI096-A









# MI096-B









# MI096-C



























# FL821-C



















# FL-813-A









# FL-814







# FL-814-A













# FL-815











# AL951

#### The size

1S with armrest:200\*104\*70cm 2s without armest:150\*95\*78 Queene:120\*160\*78 Corner:200\*95\*78 Middle ottom