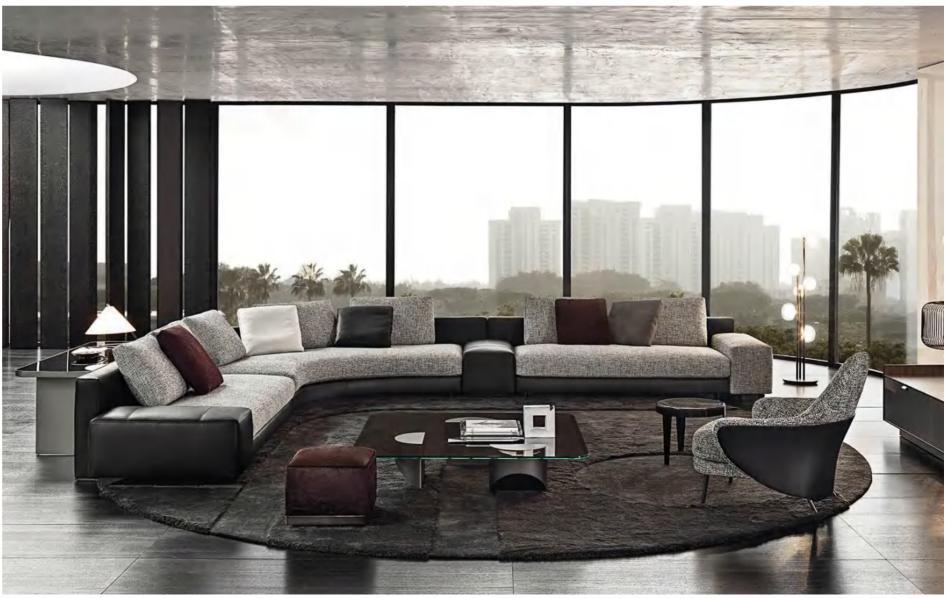

## MI099-A











## MI099-B









## MI099-C









## MI099-D









## MI099-E









## MI098-A









## MI098-B



















## MI098-D

















## MI098-F











## MI098-G









## MI098-H







MI098-I











## MI097-A







# MI097-B









# MI097-C





# MI091-A









## MI091-B















## MI091-C









## MI091-D









### MI091-E









## MI091-F









## MI091-G









## MI091-H









## MI095-A









## MI095-B









# MI095-C









# A-880IM







## MI088-B









## MI088-C









## MI090









## MI092



look that is modern and elegant that







look that is modern and elegant that









## MI093-C









# MI096-A









# MI096-B









# MI096-C



























# FL821-C



















# FL-813-A









# FL-814







# FL-814-A













# FL-815











# AL951

#### The size

1S with armrest:200\*104\*70cm 2s without armest:150\*95\*78 Queene:120\*160\*78 Corner:200\*95\*78 Middle ottoman:80\*95\*40









# AL951-A

### The size

3S:220\*95\*78cm Queene:120\*160\*78 Middle ottoman:80\*95\*40









# AL951-B

#### The size

Armrest 2S:135\*95\*94 2S with cabinet:190\*95\*64 Corner::200\*95\*64 Ottoman:80\*95\*42









# AL952

#### The size

shelf 1:108\*33\*37 2S:140\*110\*67/80 Ottoman:100\*77\*36 3S:200\*110\*67\*80 shelf2:209\*33\*37 Queene:100\*160\*67/80









# AL953

### The size

Armless 1S:100\*110\*63 3S:240\*110\*63 Queene:110\*145\*63 Ottoman:100\*11