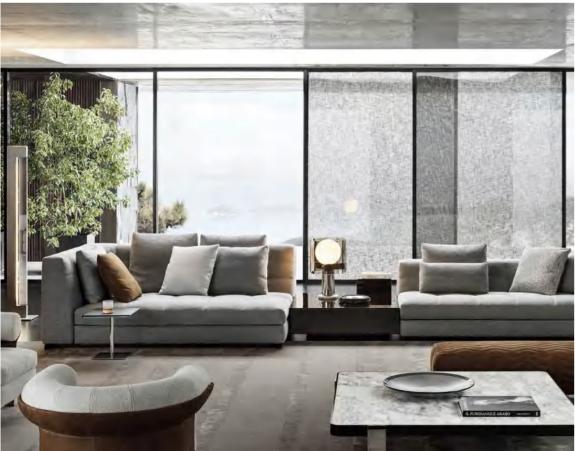

## MI099-A











## MI099-B









## MI099-C









## MI099-D









## MI099-E









## MI098-A









## MI098-B



















## MI098-D

















## MI098-F











## MI098-G









## MI098-H







MI098-I











## MI097-A







# MI097-B









# MI097-C





# MI091-A









## MI091-B















## MI091-C









## MI091-D









### MI091-E









## MI091-F









## MI091-G









## MI091-H









## MI095-A









## MI095-B









# MI095-C









# A-880IM







## MI088-B









## MI088-C









## MI090









## MI092



look that is modern and elegant that







look that is modern and elegant that









## MI093-C









# MI096-A









# MI096-B









# MI096-C



























# FL821-C



















# FL-813-A









# FL-814







# FL-814-A













# FL-815











# AL951

#### The size

1S with armrest:200\*104\*70cm 2s without armest:150\*95\*78 Queene:120\*160\*78 Corner:200\*95\*78 Middle ottoman:80\*95\*40









# AL951-A

### The size

3S:220\*95\*78cm Queene:120\*160\*78 Middle ottoman:80\*95\*40









# AL951-B

#### The size

Armrest 2S:135\*95\*94 2S with cabinet:190\*95\*64 Corner::200\*95\*64 Ottoman:80\*95\*42