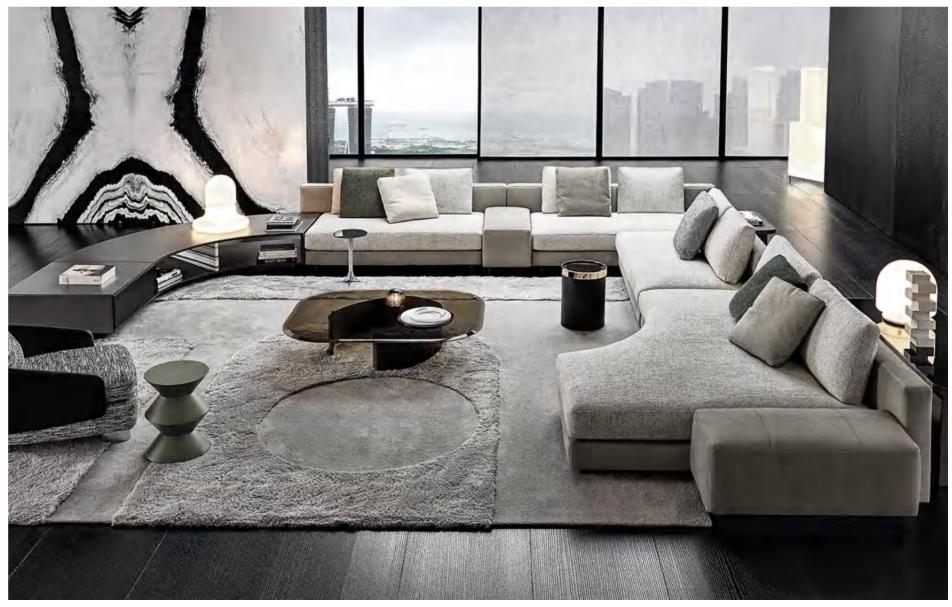

## MI099-A











## MI099-B









## MI099-C









## MI099-D









## MI099-E









## MI098-A









## MI098-B



















## MI098-D

















## MI098-F











## MI098-G









## MI098-H







MI098-I











## MI097-A







# MI097-B









# MI097-C





# MI091-A









## MI091-B















## MI091-C









## MI091-D









### MI091-E









## MI091-F









## MI091-G









## MI091-H









## MI095-A









## MI095-B









# MI095-C









# A-880IM







## MI088-B









## MI088-C









## MI090









## MI092



look that is modern and elegant that







look that is modern and elegant that









## MI093-C









# MI096-A









# MI096-B









# MI096-C



























# FL821-C



















# FL-813-A









# FL-814







# FL-814-A













# FL-815











# AL951

#### The size

1S with armrest:200\*104\*70cm 2s without armest:150\*95\*78 Queene:120\*160\*78 Corner:200\*95\*78 Middle ottoman:80\*95\*40









# AL951-A

### The size

3S:220\*95\*78cm Queene:120\*160\*78 Middle ottoman:80\*95\*40









# AL951-B

#### The size

Armrest 2S:135\*95\*94 2S with cabinet:190\*95\*64 Corner::200\*95\*64 Ottoman:80\*95\*42









# AL952

#### The size

shelf 1:108\*33\*37 2S:140\*110\*67/80 Ottoman:100\*77\*36 3S:200\*110\*67\*80 shelf2:209\*33\*37 Queene:100\*160\*67/80









# AL953

### The size

Armless 1S:100\*110\*63 3S:240\*110\*63 Queene:110\*145\