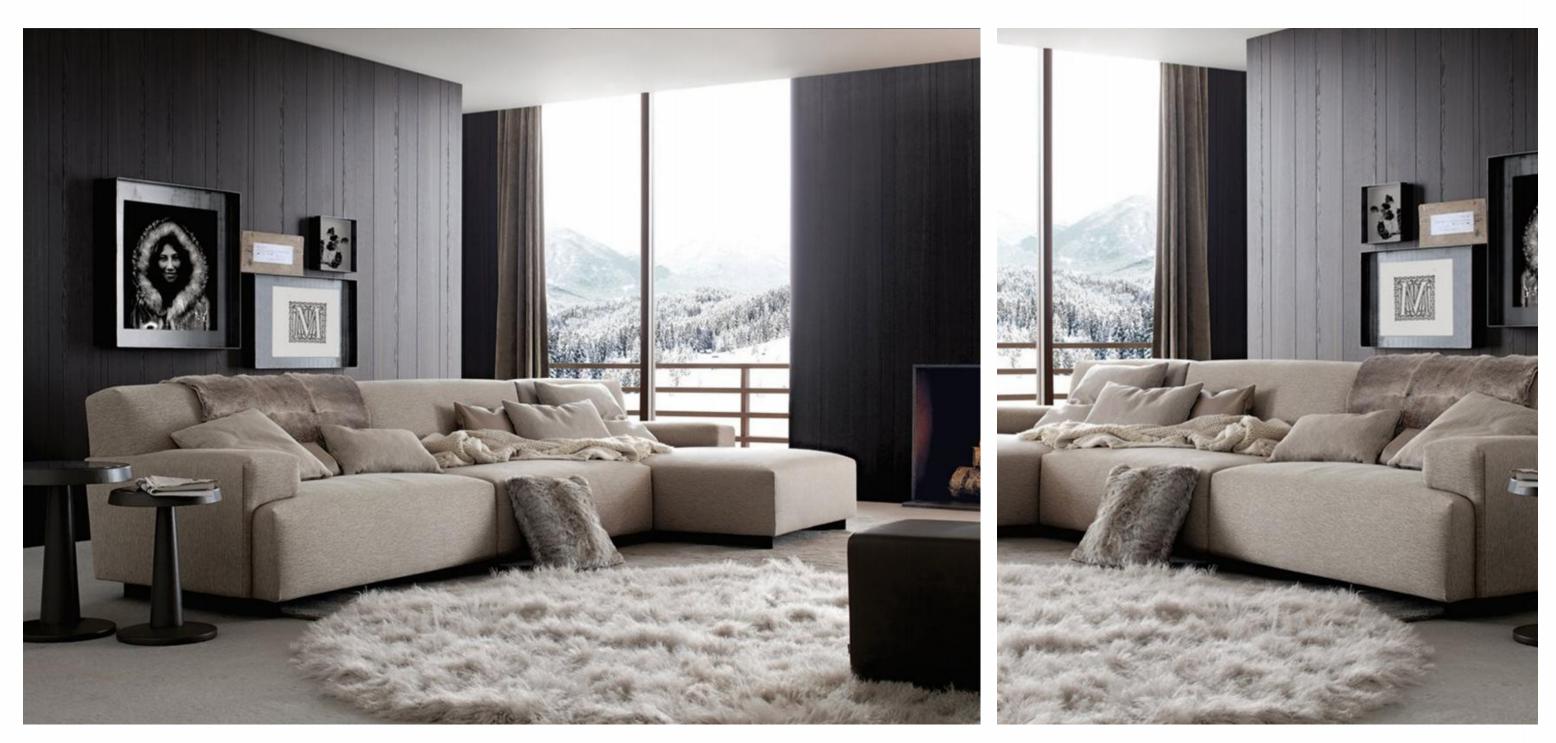

S:201\*100\*77cm Corner:120\*100\*77 Ottoman:75\*100\*43 Armless 1S:96\*100\*77cm











3S:200\*105\*70cm Queene:155\*105\*70 Ottoman:180\*90\*40











3S:226\*100\*70cm Queene:180\*100\*70 Armless 1S:100\*100\*70 Corner:100\*100\*70 Ottoman:90\*90\*40











#### 3S:240\*104\*70cm QUeene:170\*110\*70











#### 3S:240\*104\*70cm QUeene:170\*110\*70











The size Left 3S:200\*104\*70cm Right 3S:200\*104\*70 Corner 1S:120\*100\*70







#### **1S:110\*100\*70**

#### corner:100\*100\*70

#### armless 1S:80\*100\*70

#### armrest 1S:100\*100\*70cm

## AL978-A









#### Armless 1S:80\*100\*70

QUeene:110\*100\*70

conrer:100\*100\*70cm

#### armrest 1S:100\*100\*70cm

# AL978-B









### AL975-A The size 2S:160\*90\*70cm corner:170\*90\*70 QUeene:160\*90\*70









# Armrest 1S:110\*100\*75 Armless 1S:90\*100\*75





# AL975-C The size











# AL976

#### 3S:240\*100\*75cm 3S:240\*100\*75cm







## queene:160\*100\*70

### 3**S:1**60\*100\*70











# AL977-B

3S with armrest: 240\*100\*75cm









# FL-816









# FL-816-A









## **MS-817**









## **MS-817-**A









#### HE-829

















# FX-822-A









## FX-822









# FX-823-A









#### FX-823-B









# FX-823-C







#### FX-824-A











#### FX-824



















Whatever your choice of upholstery and color , Here offers a designer look that is modern and elegant that caters to every lifestyle !

#### 7