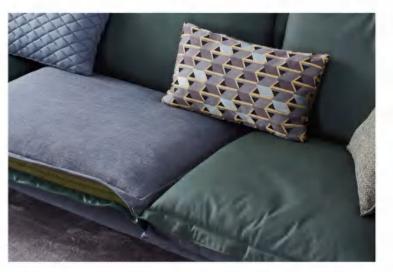

:170\*90\*70 QUeene:160\*90\*70









# Armrest 1S:110\*100\*75 Armless 1S:90\*100\*75





# AL975-C The size











# AL976

#### 3S:240\*100\*75cm 3S:240\*100\*75cm







## queene:160\*100\*70

### 3**S:1**60\*100\*70











# AL977-B

3S with armrest: 240\*100\*75cm









# FL-816









# FL-816-A









## **MS-817**









## **MS-817-**A









#### HE-829

















# FX-822-A









## FX-822









# FX-823-A









#### FX-823-B









# FX-823-C







#### FX-824-A











#### FX-824



















Whatever your choice of upholstery and color , Here offers a designer look that is modern and elegant that caters to every lifestyle !

#### 7