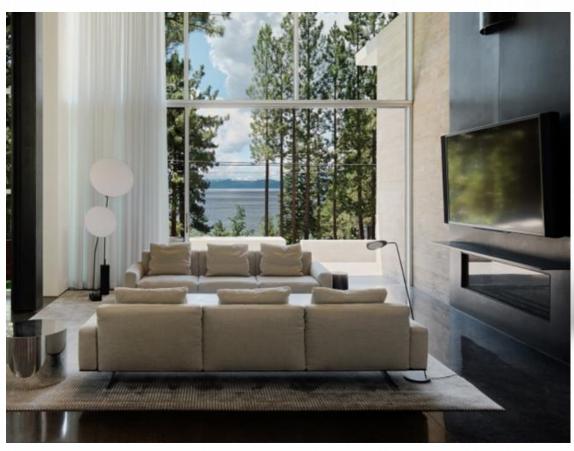

ize Left 3S:200\*104\*70cm Right 3S:200\*104\*70 Corner 1S:120\*100\*70







#### **1S:110\*100\*70**

#### corner:100\*100\*70

#### armless 1S:80\*100\*70

#### armrest 1S:100\*100\*70cm

## AL978-A









#### Armless 1S:80\*100\*70

QUeene:110\*100\*70

conrer:100\*100\*70cm

#### armrest 1S:100\*100\*70cm

# AL978-B









### AL975-A The size 2S:160\*90\*70cm corner:170\*90\*70 QUeene:160\*90\*70









# Armrest 1S:110\*100\*75 Armless 1S:90\*100\*75





# AL975-C The size











# AL976

#### 3S:240\*100\*75cm 3S:240\*100\*75cm







## queene:160\*100\*70

### 3**S:1**60\*100\*70











# AL977-B

3S with armrest: 240\*100\*75cm









# FL-816









# FL-816-A









## **MS-817**









## **MS-817-**A









#### HE-829

















# FX-822-A









## FX-822









# FX-823-A









#### FX-823-B









# FX-823-C







#### FX-824-A











#### FX-824



















Whatever your choice of upholstery and color , Here offers a designer look that is modern and elegant that caters to every lifestyle !

#### 7