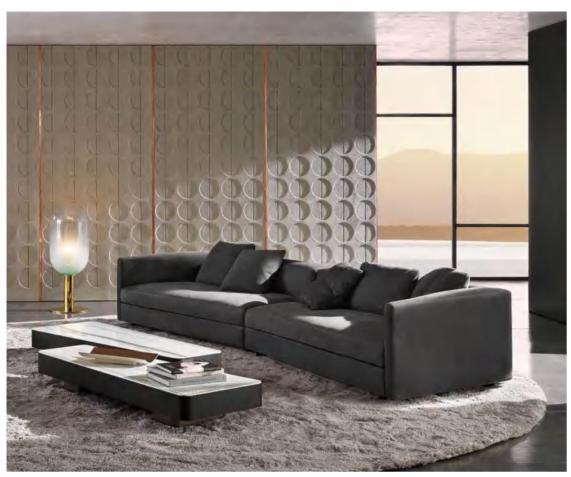

## MI099-A











## MI099-B









## MI099-C









## MI099-D









## MI099-E









## MI098-A









## MI098-B



















## MI098-D

















## MI098-F











## MI098-G









## MI098-H







MI098-I











## MI097-A







# MI097-B









# MI097-C





# MI091-A









## MI091-B















## MI091-C









## MI091-D









### MI091-E









## MI091-F









## MI091-G









## MI091-H









## MI095-A









## MI095-B









# MI095-C









# A-880IM







## MI088-B









## MI088-C









## MI090









## MI092



look that is modern and elegant that







look that is modern and elegant that









## MI093-C









# MI096-A









# MI096-B









# MI096-C



























# FL821-C



















# FL-813-A









# FL-814







# FL-814-A













# FL-815











# AL951

#### The size

1S with armrest:200\*104\*70cm 2s without armest:150\*95\*78 Queene:120\*160\*78 Corner:200\*95\*78 Middle ottoman:80\*95\*40









# AL951-A

### The size

3S:220\*95\*78cm Queene:120\*160\*78 Middle ottoman:80\*95\*40









# AL951-B

#### The size

Armrest 2S:135\*95\*94 2S with cabinet:190\*95\*64 Corner::200\*95\*64 Ottoman:80\*95\*42









# AL952

#### The size

shelf 1:108\*33\*37 2S:140\*110\*67/80 Otto