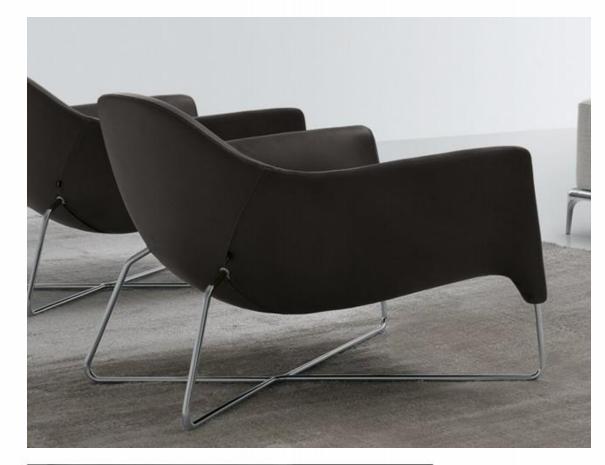

5\*42









# AL952

#### The size

shelf 1:108\*33\*37 2S:140\*110\*67/80 Ottoman:100\*77\*36 3S:200\*110\*67\*80 shelf2:209\*33\*37 Queene:100\*160\*67/80









# AL953

### The size

Armless 1S:100\*110\*63 3S:240\*110\*63 Queene:110\*145\*63 Ottoman:100\*110\*40









# AL953-A

#### The size

3S:108\*33\*37 QUeene:110\*145\*63









# AL953-B

### The size

Armrest 2S:200\*110\*63 Corner:200\*110\*63 Armless 1S:100\*110\*63 Ottoman:100\*110\*40









# 0525

with science and humanism as thedesign concept , let art furiture and home integration into one

#### The size

4S:340\*105\*70

Ottoman:180\*90\*40











3S:201\*100\*77cm Corner:120\*100\*77 Ottoman:75\*100\*43 Armless 1S:96\*100\*77cm











3S:200\*105\*70cm Queene:155\*105\*70 Ottoman:180\*90\*40











3S:226\*100\*70cm Queene:180\*100\*70 Armless 1S:100\*100\*70 Corner:100\*100\*70 Ottoman:90\*90\*40











#### 3S:240\*104\*70cm QUeene:170\*110\*70











#### 3S:240\*104\*70cm QUeene:170\*110\*70











The size Left 3S:200\*104\*70cm Right 3S:200\*104\*70 Corner 1S:120\*100\*70







#### **1S:110\*100\*70**

#### corner:100\*100\*70

#### armless 1S:80\*100\*70

#### armrest 1S:100\*100\*70cm

## AL978-A









#### Armless 1S:80\*100\*70

QUeene:110\*100\*70

conrer:100\*100\*70cm

#### armrest 1S:100\*100\*70cm

# AL978-B









### AL975-A The size 2S:160\*90\*70cm corner:170\*90\*70 QUeene:160\*90\*70









# Armrest 1S:110\*100\*75 Armless 1S:90\*100\*75





# AL975-C The size











# AL976

#### 3S:240\*100\*75cm 3S:240\*100\*75cm







## quee