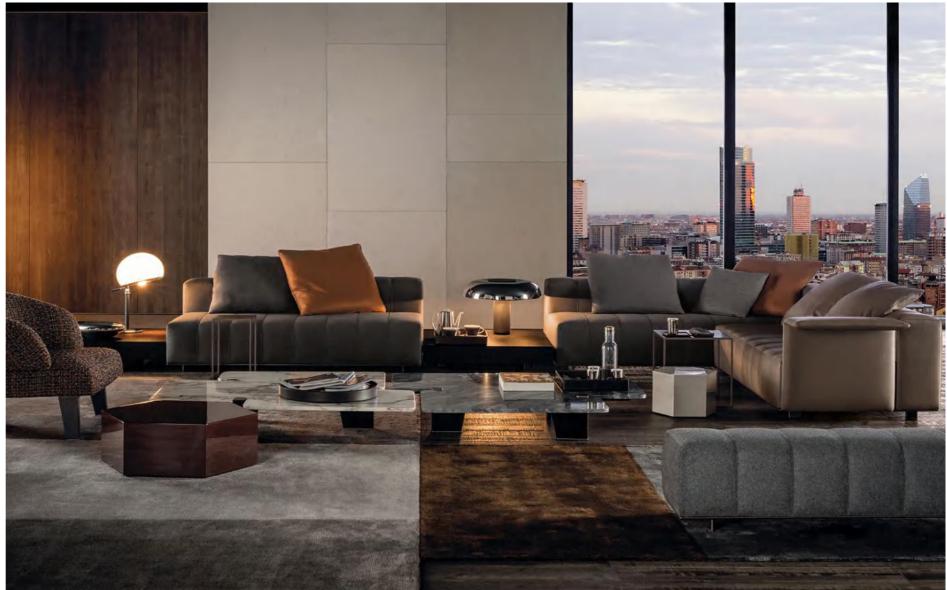

## MI099-A











## MI099-B









## MI099-C









## MI099-D









## MI099-E









## MI098-A









## MI098-B



















## MI098-D

















## MI098-F











## MI098-G









## MI098-H







MI098-I











## MI097-A







# MI097-B









# MI097-C





# MI091-A









## MI091-B















## MI091-C









## MI091-D









### MI091-E









## MI091-F









## MI091-G









## MI091-H









## MI095-A









## MI095-B









# MI095-C









# A-880IM







## MI088-B









## MI088-C









## MI090









## MI092



look that is modern and elegant that







look that is modern and elegant that









## MI093-C









# MI096-A









# MI096-B









# MI096-C



























# FL821-C



















# FL-813-A









# FL-814







# FL-814-A













# FL-815











# AL951

#### The size

1S with armrest:200\*104\*70cm 2s without armest:150\*95\*78 Queene:120\*160\*78 Corner:200\*95\*78 Middle ottoman:80\*95\*40









# AL951-A

### The size

3S:220\*95\*78cm Queene:120\*160\*78 Middle ottoman:80\*95\*40









# AL951-B

#### The size

Armrest 2S:135\*95\*94 2S with cabinet:190\*95\*64 Corne