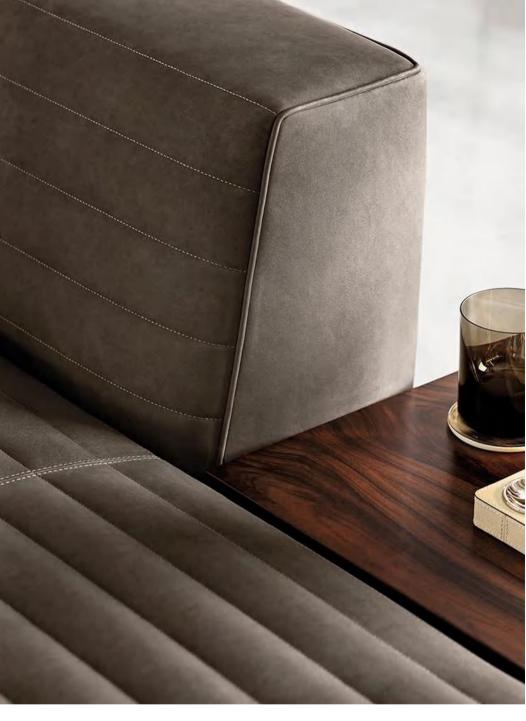

## MI099-A











## MI099-B









## MI099-C









## MI099-D









## MI099-E









## MI098-A









## MI098-B



















## MI098-D

















## MI098-F











## MI098-G









## MI098-H







MI098-I











## MI097-A







# MI097-B









# MI097-C





# MI091-A









## MI091-B















## MI091-C









## MI091-D









### MI091-E









## MI091-F









## MI091-G









## MI091-H









## MI095-A









## MI095-B









# MI095-C









# A-880IM







## MI088-B









## MI088-C









## MI090









## MI092



look that is modern and elegant that







look that is modern and elegant that









## MI093-C









# MI096-A









# MI096-B









# MI096-C



























# FL821-C



















# FL-813-A









# FL-814







# FL-814-A













# FL-815











# AL951

#### The size

1S with armrest:200\*104\*70cm 2s without armest:150\*9