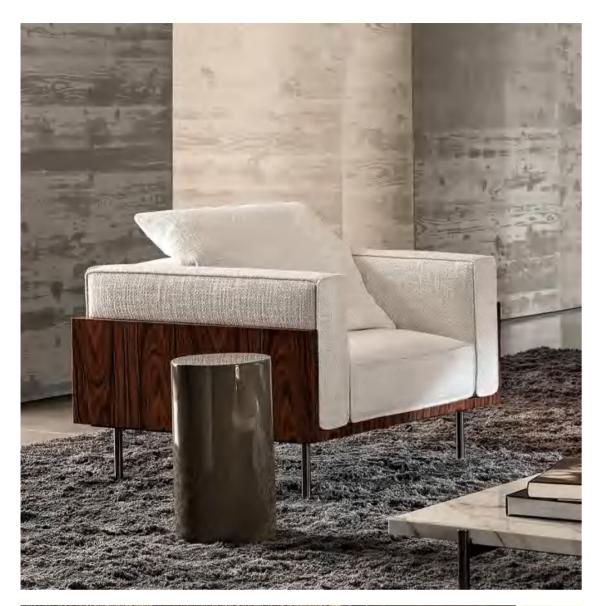

## MI099-A











## MI099-B









## MI099-C









## MI099-D









## MI099-E









## MI098-A









## MI098-B



















## MI098-D

















## MI098-F











## MI098-G









## MI098-H







MI098-I











## MI097-A







# MI097-B









# MI097-C





# MI091-A









## MI091-B















## MI091-C









## MI091-D









### MI091-E









## MI091-F









## MI091-G









## MI091-H









## MI095-A









## MI095-B









# MI095-C









# A-880IM







## MI088-B









## MI088-C









## MI090









## MI092



look that is modern and elegant that







look that is modern and elegant that









## MI093-C









# MI096-A









# MI096-B









# MI096-C



























# FL821-C



















# FL-813-A









# FL-814







# FL-814-A













# FL-815











# AL951

#### The size

1S with armrest:200\*104\*70cm 2s without armest:150\*95\*78 Queene:120\*160\*78 Corner:200\*95\*78 Middle ott