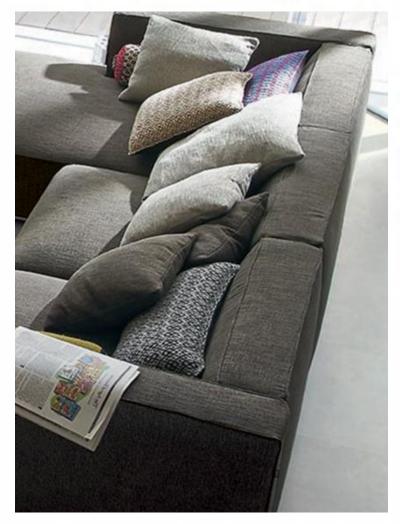

*40











3S:226\*100\*70cm Queene:180\*100\*70 Armless 1S:100\*100\*70 Corner:100\*100\*70 Ottoman:90\*90\*40











#### 3S:240\*104\*70cm QUeene:170\*110\*70











#### 3S:240\*104\*70cm QUeene:170\*110\*70











The size Left 3S:200\*104\*70cm Right 3S:200\*104\*70 Corner 1S:120\*100\*70







#### **1S:110\*100\*70**

#### corner:100\*100\*70

#### armless 1S:80\*100\*70

#### armrest 1S:100\*100\*70cm

## AL978-A









#### Armless 1S:80\*100\*70

QUeene:110\*100\*70

conrer:100\*100\*70cm

#### armrest 1S:100\*100\*70cm

# AL978-B









### AL975-A The size 2S:160\*90\*70cm corner:170\*90\*70 QUeene:160\*90\*70









# Armrest 1S:110\*100\*75 Armless 1S:90\*100\*75





# AL975-C The size











# AL976

#### 3S:240\*100\*75cm 3S:240\*100\*75cm







## queene:160\*100\*70

### 3**S:1**60\*100\*70











# AL977-B

3S with armrest: 240\*100\*75cm









# FL-816









# FL-816-A









## **MS-817**









## **MS-817-**A









#### HE-829

















# FX-822-A









## FX-822









# FX-823-A









#### FX-823-B









# FX-823-C







#### FX-824-A











#### FX-824



















Whatever your choice of upholstery and color , Here offers a designer look that is modern and elegant that caters to every lifestyle !

#### 7