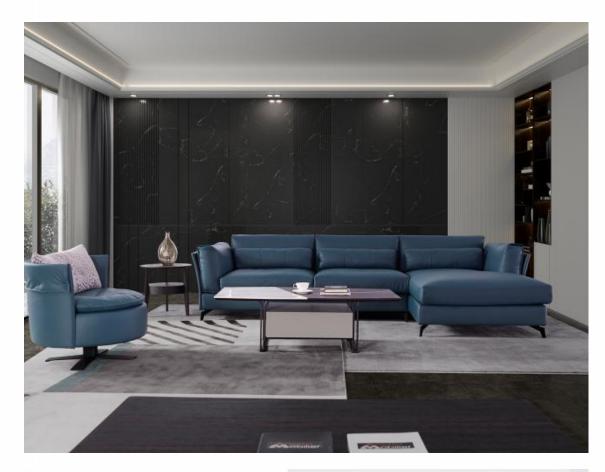

The size 2S:160\*90\*70cm corner:170\*90\*70 QUeene:160\*90\*70









# Armrest 1S:110\*100\*75 Armless 1S:90\*100\*75





# AL975-C The size











# AL976

#### 3S:240\*100\*75cm 3S:240\*100\*75cm







## queene:160\*100\*70

### 3**S:1**60\*100\*70











# AL977-B

3S with armrest: 240\*100\*75cm









# FL-816









# FL-816-A









## **MS-817**









## **MS-817-**A









#### HE-829

















# FX-822-A









## FX-822









# FX-823-A









#### FX-823-B









# FX-823-C







#### FX-824-A











#### FX-824



















Whatever your choice of upholstery and color , Here offers a designer look that is modern and elegant that caters to every lifestyle !

#### 7