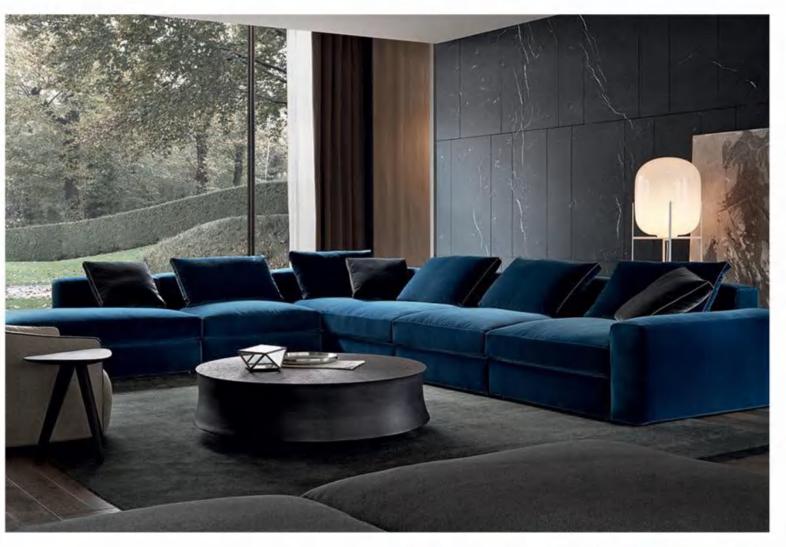

3S:108\*33\*37 QUeene:110\*145\*63









# AL953-B

### The size

Armrest 2S:200\*110\*63 Corner:200\*110\*63 Armless 1S:100\*110\*63 Ottoman:100\*110\*40









# 0525

with science and humanism as thedesign concept , let art furiture and home integration into one

#### The size

4S:340\*105\*70

Ottoman:180\*90\*40











3S:201\*100\*77cm Corner:120\*100\*77 Ottoman:75\*100\*43 Armless 1S:96\*100\*77cm











3S:200\*105\*70cm Queene:155\*105\*70 Ottoman:180\*90\*40











3S:226\*100\*70cm Queene:180\*100\*70 Armless 1S:100\*100\*70 Corner:100\*100\*70 Ottoman:90\*90\*40











#### 3S:240\*104\*70cm QUeene:170\*110\*70











#### 3S:240\*104\*70cm QUeene:170\*110\*70











The size Left 3S:200\*104\*70cm Right 3S:200\*104\*70 Corner 1S:120\*100\*70







#### **1S:110\*100\*70**

#### corner:100\*100\*70

#### armless 1S:80\*100\*70

#### armrest 1S:100\*100\*70cm

## AL978-A









#### Armless 1S:80\*100\*70

QUeene:110\*100\*70

conrer:100\*100\*70cm

#### armrest 1S:100\*100\*70cm

# AL978-B









### AL975-A The size 2S:160\*90\*70cm corner:170\*90\*70 QUeene:160\*90\*70









# Armrest 1S:110\*100\*75 Armless 1S:90\*100\*75





# AL975-C The size











# AL976

#### 3S:240\*100\*75cm 3S:240\*100\*75cm







## queene:160\*100\*70

### 3**S:1**60\*100\*70











# AL977-B

3S with armrest: 240\*100\*75cm









# FL-816









# FL-816-A









## **MS-817**









## **MS-817-**A









#### HE-829

















# FX-822-A









## FX-822









# FX-823-A









#### FX-823-B









# FX-