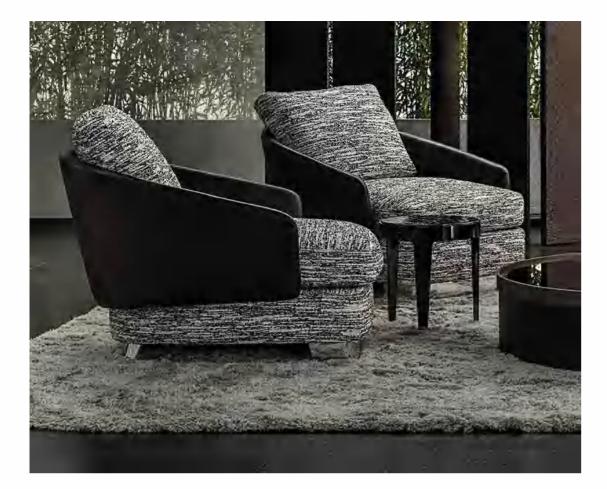

## MI099-A











## MI099-B









## MI099-C









## MI099-D









## MI099-E









## MI098-A









## MI098-B



















## MI098-D

















## MI098-F











## MI098-G









## MI098-H







MI098-I











## MI097-A







# MI097-B









# MI097-C





# MI091-A









## MI091-B















## MI091-C









## MI091-D









### MI091-E









## MI091-F









## MI091-G









## MI091-H









## MI095-A









## MI095-B









# MI095-C









# A-880IM







## MI088-B









## MI088-C









## MI090









## MI092



look that is modern and elegant that







look that is modern and elegant that









## MI093-C









# MI096-A









# MI096-B









# MI096-C



























# FL821-C



















# FL-813-A









# FL-814







# FL-814-A













# FL-815











# AL951

#### The size

1S with armrest:200\*104\*70cm 2s without armest:150\*95\*78 Queene:120\*160\*78 Corner:200\*95\*78 Middle ottoman:80\*95\*40









# AL951-A

### The size

3S:220\*95\*78cm Queene:120\*160\*78 Middle ottoman:80\*95\*40









# AL951-B

#### The size

Armrest 2S:135\*95\*94 2S with cabinet:190\*95\*64 Corner::200\*95\*64 Ottoman:80\*95\*42









# AL952

#### The size

shelf 1:108\*33\*37 2S:140\*110\*67/80 Ottoman:100\*77\*36 3S:200\*110\*67\*80 sh