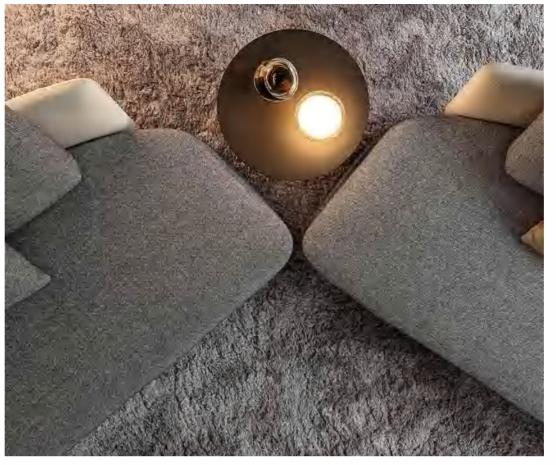

## MI099-A











## MI099-B









## MI099-C









## MI099-D









## MI099-E









## MI098-A









## MI098-B



















## MI098-D

















## MI098-F











## MI098-G









## MI098-H







MI098-I











## MI097-A







# MI097-B









# MI097-C





# MI091-A









## MI091-B















## MI091-C









## MI091-D









### MI091-E









## MI091-F









## MI091-G









## MI091-H









## MI095-A









## MI095-B









# MI095-C









# A-880IM







## MI088-B









## MI088-C









## MI090









## MI092



look that is modern and elegant that







look that is modern and elegant that









## MI093-C









# MI096-A









# MI096-B









# MI096-C



























# FL821-C



















# FL-813-A









# FL-814







# FL-814-A













# FL-815











# AL951

#### The size

1S with armrest:200\*104\*70cm 2s without armest:150\*95\*78 Queene:120\*160\*78 Corner:200\*95\*78 Middle ottoman:80\*95\*40









# AL951-A

### The size

3S:220\*95\*78cm Queene:120\*160\*78 Middle ottoman:80\*95\*40









# AL951-B

#### The size

Armrest 2S:135\*95\*94 2S with cabinet:190\*95\*64 Corner::200\*95\*64 Ottoman:80\*95\*42









# AL952

#### The size

shelf 1:108\*33\*37 2S:140\*110\*67/80 Ottoman:100\*77\*36 3S:200\*110\*67\*80 shelf2