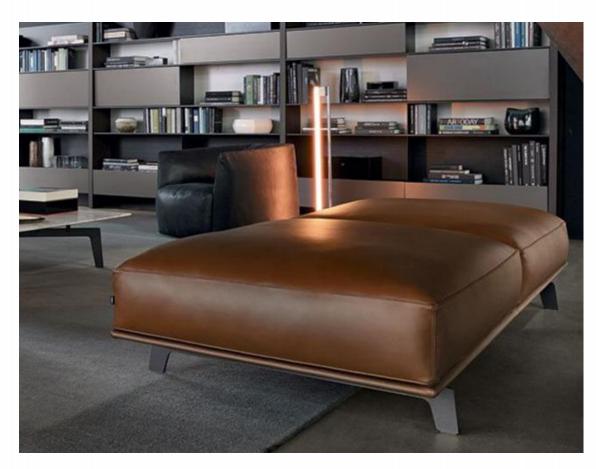

135\*95\*94 2S with cabinet:190\*95\*64 Corner::200\*95\*64 Ottoman:80\*95\*42









# AL952

#### The size

shelf 1:108\*33\*37 2S:140\*110\*67/80 Ottoman:100\*77\*36 3S:200\*110\*67\*80 shelf2:209\*33\*37 Queene:100\*160\*67/80









# AL953

### The size

Armless 1S:100\*110\*63 3S:240\*110\*63 Queene:110\*145\*63 Ottoman:100\*110\*40









# AL953-A

#### The size

3S:108\*33\*37 QUeene:110\*145\*63









# AL953-B

### The size

Armrest 2S:200\*110\*63 Corner:200\*110\*63 Armless 1S:100\*110\*63 Ottoman:100\*110\*40









# 0525

with science and humanism as thedesign concept , let art furiture and home integration into one

#### The size

4S:340\*105\*70

Ottoman:180\*90\*40











3S:201\*100\*77cm Corner:120\*100\*77 Ottoman:75\*100\*43 Armless 1S:96\*100\*77cm











3S:200\*105\*70cm Queene:155\*105\*70 Ottoman:180\*90\*40











3S:226\*100\*70cm Queene:180\*100\*70 Armless 1S:100\*100\*70 Corner:100\*100\*70 Ottoman:90\*90\*40











#### 3S:240\*104\*70cm QUeene:170\*110\*70











#### 3S:240\*104\*70cm QUeene:170\*110\*70











The size Left 3S:200\*104\*70cm Right 3S:200\*104\*70 Corner 1S:120\*100\*70







#### **1S:110\*100\*70**

#### corner:100\*100\*70

#### armless 1S:80\*100\*70

#### armrest 1S:100\*100\*70cm

## AL978-A









#### Armless 1S:80\*100\*70

QUeene:110\*100\*70

conrer:100\*100\*70cm

#### armrest 1S:100\*100\*70cm

# AL978-B









### AL975-A The size 2S:160\*90\*70cm corner:170\*90\*70 QUeene:160\*90\*70









# Armrest 1S:110\*100\*75 Armless 1S:90\*100\*75





# AL975-C The size