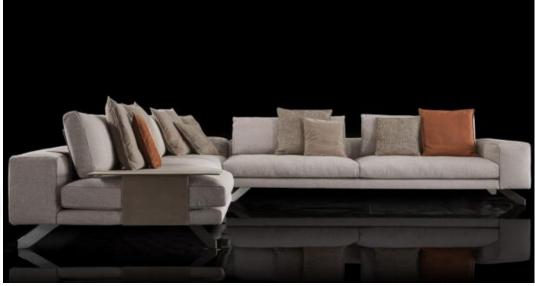

04\*70cm QUeene:170\*110\*70











The size Left 3S:200\*104\*70cm Right 3S:200\*104\*70 Corner 1S:120\*100\*70







#### **1S:110\*100\*70**

#### corner:100\*100\*70

#### armless 1S:80\*100\*70

#### armrest 1S:100\*100\*70cm

## AL978-A









#### Armless 1S:80\*100\*70

QUeene:110\*100\*70

conrer:100\*100\*70cm

#### armrest 1S:100\*100\*70cm

# AL978-B









### AL975-A The size 2S:160\*90\*70cm corner:170\*90\*70 QUeene:160\*90\*70









# Armrest 1S:110\*100\*75 Armless 1S:90\*100\*75





# AL975-C The size











# AL976

#### 3S:240\*100\*75cm 3S:240\*100\*75cm







## queene:160\*100\*70

### 3**S:1**60\*100\*70











# AL977-B

3S with armrest: 240\*100\*75cm









# FL-816









# FL-816-A









## **MS-817**









## **MS-817-**A









#### HE-829

















# FX-822-A









## FX-822









# FX-823-A









#### FX-823-B









# FX-823-C







#### FX-824-A











#### FX-824



















Whatever your choice of upholstery and color , Here offers a designer look that is modern and elegant that caters to every lifestyle !

#### 7