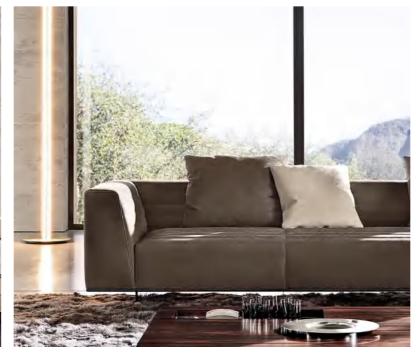

## MI099-A











## MI099-B









## MI099-C









## MI099-D









## MI099-E









## MI098-A









## MI098-B



















## MI098-D

















## MI098-F











## MI098-G









## MI098-H







MI098-I











## MI097-A







# MI097-B









# MI097-C





# MI091-A









## MI091-B















## MI091-C









## MI091-D









### MI091-E









## MI091-F









## MI091-G









## MI091-H









## MI095-A









## MI095-B









# MI095-C









# A-880IM







## MI088-B









## MI088-C









## MI090









## MI092



look that is modern and elegant that







look that is modern and elegant that









## MI093-C









# MI096-A









# MI096-B









# MI096-C



























# FL821-C



















# FL-813-A









# FL-814







# FL-814-A













# FL-815











# AL951

#### The size

1S with armrest:200\*104\*70cm 2s without armest:150\*95\*7