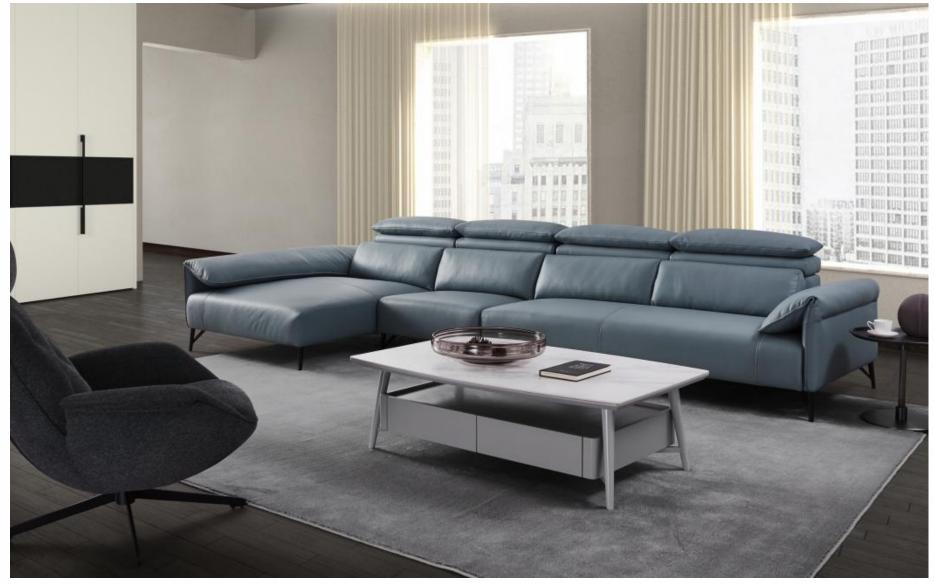

975-A The size 2S:160\*90\*70cm corner:170\*90\*70 QUeene:160\*90\*70









# Armrest 1S:110\*100\*75 Armless 1S:90\*100\*75





# AL975-C The size











# AL976

#### 3S:240\*100\*75cm 3S:240\*100\*75cm







## queene:160\*100\*70

### 3**S:1**60\*100\*70











# AL977-B

3S with armrest: 240\*100\*75cm









# FL-816









# FL-816-A









## **MS-817**









## **MS-817-**A









#### HE-829

















# FX-822-A









## FX-822









# FX-823-A









#### FX-823-B









# FX-823-C







#### FX-824-A











#### FX-824



















Whatever your choice of upholstery and color , Here offers a designer look that is modern and elegant that caters to every lifestyle !

#### 7