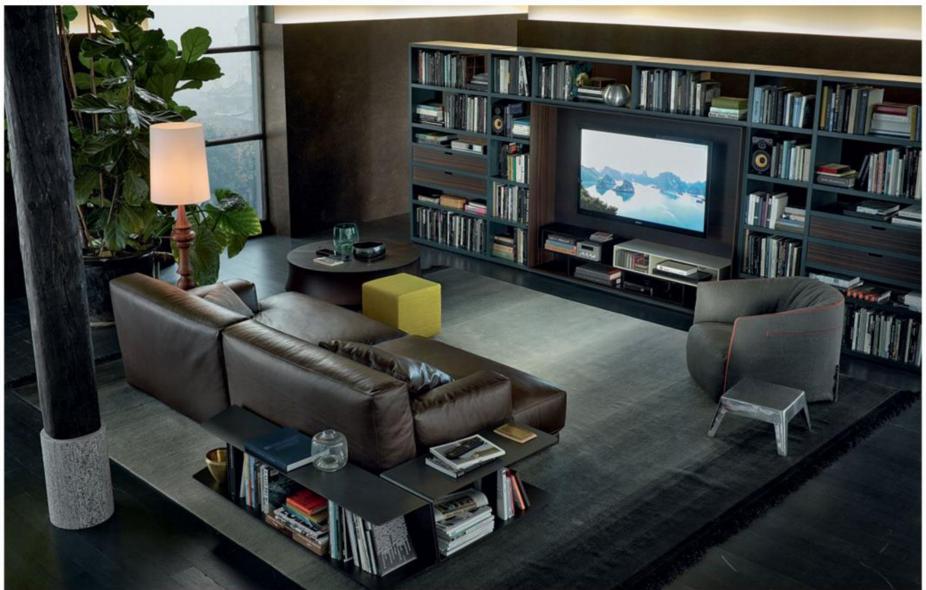

## 3S:240\*104\*70cm QUeene:170\*110\*70











#### 3S:240\*104\*70cm QUeene:170\*110\*70











The size Left 3S:200\*104\*70cm Right 3S:200\*104\*70 Corner 1S:120\*100\*70







#### **1S:110\*100\*70**

#### corner:100\*100\*70

#### armless 1S:80\*100\*70

#### armrest 1S:100\*100\*70cm

## AL978-A









#### Armless 1S:80\*100\*70

QUeene:110\*100\*70

conrer:100\*100\*70cm

#### armrest 1S:100\*100\*70cm

# AL978-B









### AL975-A The size 2S:160\*90\*70cm corner:170\*90\*70 QUeene:160\*90\*70









# Armrest 1S:110\*100\*75 Armless 1S:90\*100\*75





# AL975-C The size











# AL976

#### 3S:240\*100\*75cm 3S:240\*100\*75cm







## queene:160\*100\*70

### 3**S:1**60\*100\*70











# AL977-B

3S with armrest: 240\*100\*75cm









# FL-816









# FL-816-A









## **MS-817**









## **MS-817-**A









#### HE-829

















# FX-822-A









## FX-822









# FX-823-A









#### FX-823-B









# FX-823-C







#### FX-824-A











#### FX-824



















Whatever your choice of upholstery and color , Here offers a designer look that is modern and elegant that caters to every lifestyle !

#### 7