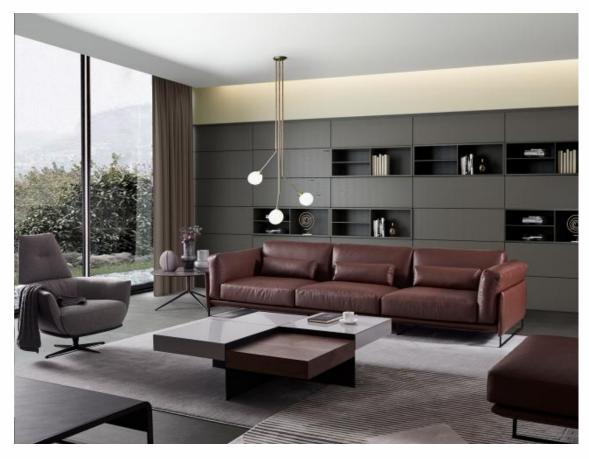

0cm

# AL978-B









### AL975-A The size 2S:160\*90\*70cm corner:170\*90\*70 QUeene:160\*90\*70









# Armrest 1S:110\*100\*75 Armless 1S:90\*100\*75





# AL975-C The size











# AL976

#### 3S:240\*100\*75cm 3S:240\*100\*75cm







## queene:160\*100\*70

### 3**S:1**60\*100\*70











# AL977-B

3S with armrest: 240\*100\*75cm









# FL-816









# FL-816-A









## **MS-817**









## **MS-817-**A









#### HE-829

















# FX-822-A









## FX-822









# FX-823-A









#### FX-823-B









# FX-823-C







#### FX-824-A











#### FX-824



















Whatever your choice of upholstery and color , Here offers a designer look that is modern and elegant that caters to every lifestyle !

#### 7