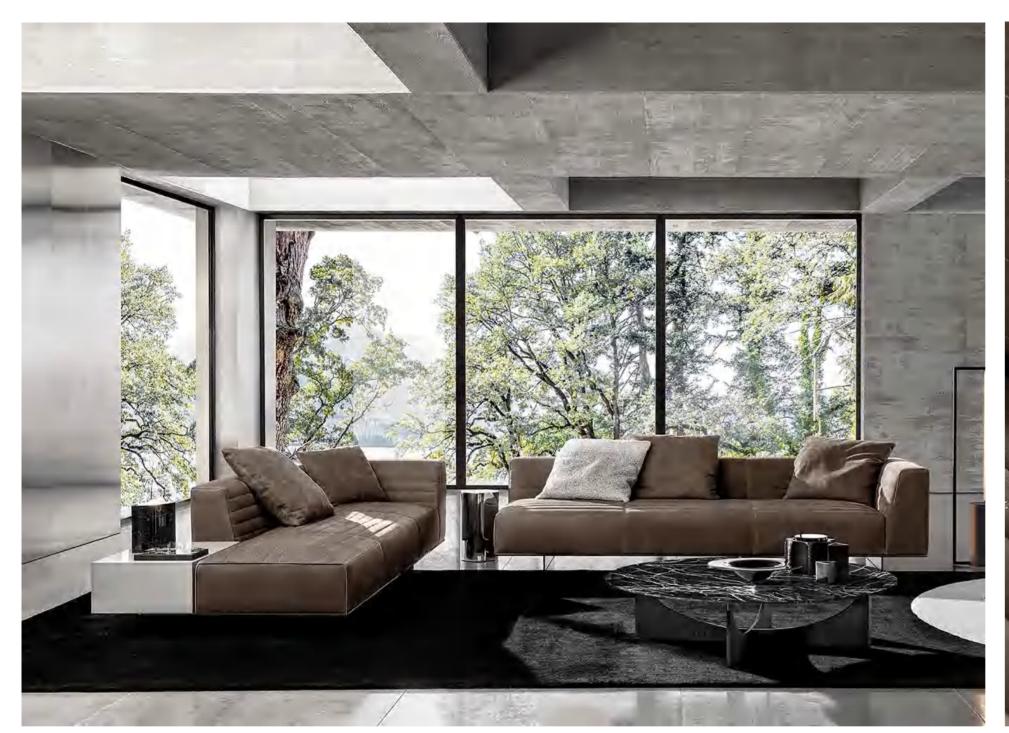

## MI099-A











## MI099-B









## MI099-C









## MI099-D









## MI099-E









## MI098-A









## MI098-B



















## MI098-D

















## MI098-F











## MI098-G









## MI098-H







MI098-I











## MI097-A







# MI097-B









# MI097-C





# MI091-A









## MI091-B















## MI091-C









## MI091-D









### MI091-E









## MI091-F









## MI091-G









## MI091-H









## MI095-A









## MI095-B









# MI095-C









# A-880IM







## MI088-B









## MI088-C









## MI090









## MI092



look that is modern and elegant that







look that is modern and elegant that









## MI093-C









# MI096-A









# MI096-B









# MI096-C



























# FL821-C



















# FL-813-A









# FL-814







# FL-814-A













# FL-815











# AL951

#### The size

1S with armrest:200\*104\*70cm 2s without armest:150\