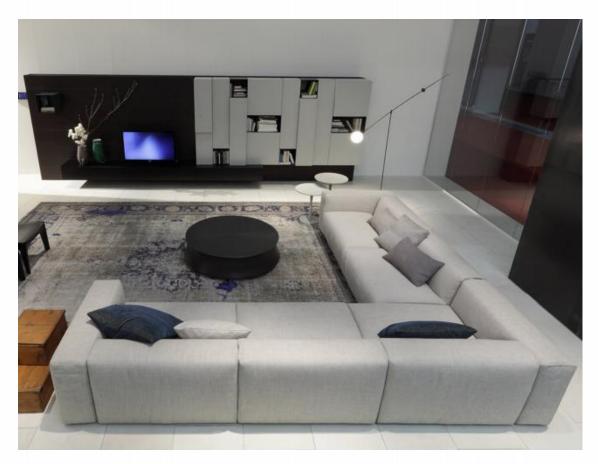

3S:240\*110\*63 Queene:110\*145\*63 Ottoman:100\*110\*40









# AL953-A

#### The size

3S:108\*33\*37 QUeene:110\*145\*63









# AL953-B

### The size

Armrest 2S:200\*110\*63 Corner:200\*110\*63 Armless 1S:100\*110\*63 Ottoman:100\*110\*40









# 0525

with science and humanism as thedesign concept , let art furiture and home integration into one

#### The size

4S:340\*105\*70

Ottoman:180\*90\*40











3S:201\*100\*77cm Corner:120\*100\*77 Ottoman:75\*100\*43 Armless 1S:96\*100\*77cm











3S:200\*105\*70cm Queene:155\*105\*70 Ottoman:180\*90\*40











3S:226\*100\*70cm Queene:180\*100\*70 Armless 1S:100\*100\*70 Corner:100\*100\*70 Ottoman:90\*90\*40











#### 3S:240\*104\*70cm QUeene:170\*110\*70











#### 3S:240\*104\*70cm QUeene:170\*110\*70











The size Left 3S:200\*104\*70cm Right 3S:200\*104\*70 Corner 1S:120\*100\*70







#### **1S:110\*100\*70**

#### corner:100\*100\*70

#### armless 1S:80\*100\*70

#### armrest 1S:100\*100\*70cm

## AL978-A









#### Armless 1S:80\*100\*70

QUeene:110\*100\*70

conrer:100\*100\*70cm

#### armrest 1S:100\*100\*70cm

# AL978-B









### AL975-A The size 2S:160\*90\*70cm corner:170\*90\*70 QUeene:160\*90\*70









# Armrest 1S:110\*100\*75 Armless 1S:90\*100\*75





# AL975-C The size











# AL976

#### 3S:240\*100\*75cm 3S:240\*100\*75cm







## queene:160\*100\*70

### 3**S:1**60\*100\*70











# AL977-B

3S with armrest: 240\*100\*75cm









# FL-816









# FL-816-A









## **MS-817**









## **MS-817-**A









#### HE-829