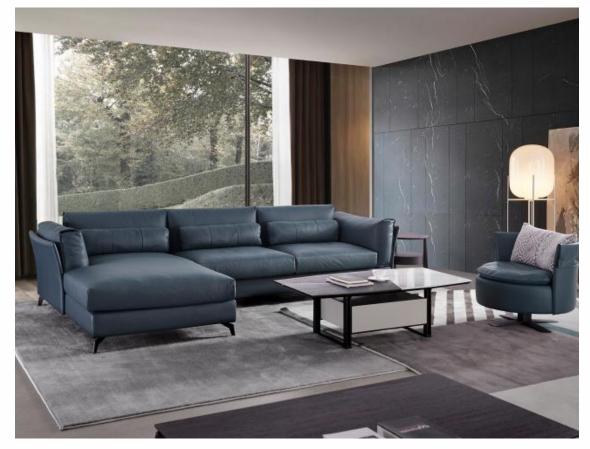

ze 2S:160\*90\*70cm corner:170\*90\*70 QUeene:160\*90\*70









# Armrest 1S:110\*100\*75 Armless 1S:90\*100\*75





# AL975-C The size











# AL976

#### 3S:240\*100\*75cm 3S:240\*100\*75cm







## queene:160\*100\*70

### 3**S:1**60\*100\*70











# AL977-B

3S with armrest: 240\*100\*75cm









# FL-816









# FL-816-A









## **MS-817**









## **MS-817-**A









#### HE-829

















# FX-822-A









## FX-822









# FX-823-A









#### FX-823-B









# FX-823-C







#### FX-824-A











#### FX-824



















Whatever your choice of upholstery and color , Here offers a designer look that is modern and elegant that caters to every lifestyle !

#### 7