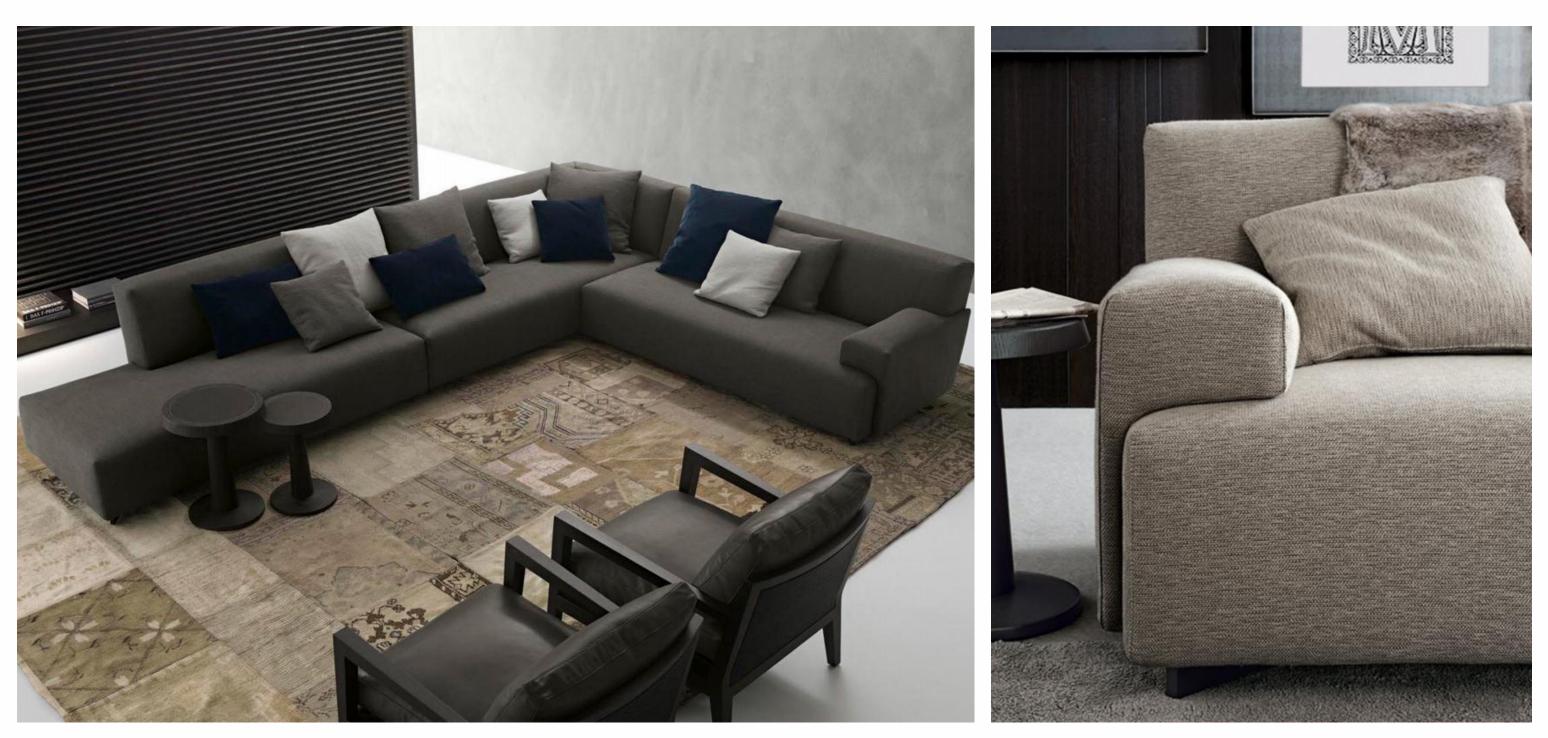

egration into one

#### The size

4S:340\*105\*70

Ottoman:180\*90\*40











3S:201\*100\*77cm Corner:120\*100\*77 Ottoman:75\*100\*43 Armless 1S:96\*100\*77cm











3S:200\*105\*70cm Queene:155\*105\*70 Ottoman:180\*90\*40











3S:226\*100\*70cm Queene:180\*100\*70 Armless 1S:100\*100\*70 Corner:100\*100\*70 Ottoman:90\*90\*40











#### 3S:240\*104\*70cm QUeene:170\*110\*70











#### 3S:240\*104\*70cm QUeene:170\*110\*70











The size Left 3S:200\*104\*70cm Right 3S:200\*104\*70 Corner 1S:120\*100\*70







#### **1S:110\*100\*70**

#### corner:100\*100\*70

#### armless 1S:80\*100\*70

#### armrest 1S:100\*100\*70cm

## AL978-A









#### Armless 1S:80\*100\*70

QUeene:110\*100\*70

conrer:100\*100\*70cm

#### armrest 1S:100\*100\*70cm

# AL978-B









### AL975-A The size 2S:160\*90\*70cm corner:170\*90\*70 QUeene:160\*90\*70









# Armrest 1S:110\*100\*75 Armless 1S:90\*100\*75





# AL975-C The size











# AL976

#### 3S:240\*100\*75cm 3S:240\*100\*75cm







## queene:160\*100\*70

### 3**S:1**60\*100\*70











# AL977-B

3S with armrest: 240\*100\*75cm









# FL-816









# FL-816-A









## **MS-817**









## **MS-817-**A









#### HE-829

















# FX-822-A









## FX-822









# FX-823-A









#### FX-823-B









# FX-823-C







#### FX-824-A











#### FX-824



















Whatever your choice of upholstery and color , Here offers a designer look that is modern and elegant that caters to every lifestyle !

#### 7