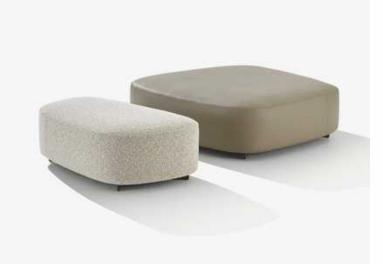

## MI099-A











## MI099-B









## MI099-C









## MI099-D









## MI099-E









## MI098-A









## MI098-B



















## MI098-D

















## MI098-F











## MI098-G









## MI098-H







MI098-I











## MI097-A







# MI097-B









# MI097-C





# MI091-A









## MI091-B















## MI091-C









## MI091-D









### MI091-E









## MI091-F









## MI091-G









## MI091-H









## MI095-A









## MI095-B









# MI095-C









# A-880IM







## MI088-B









## MI088-C









## MI090









## MI092



look that is modern and elegant that







look that is modern and elegant that









## MI093-C









# MI096-A









# MI096-B









# MI096-C



























# FL821-C



















# FL-813-A









# FL-814







# FL-814-A













# FL-815











# AL951

#### The size

1S with armrest:200\*104\*70cm 2s without armest:150\*95\*78 Queene:120\*160\*78 Corner:200\*95\*78 Middle ottoman:80\*95\*40









# AL951-A

### The size

3S:220\*95\*78cm Queene:120\*160\*78 Middle ottoman:80\*95\*40









# AL951-B

#### The size

Armrest 2S:135\*95\*94 2S with cabinet:190\*95\*64 Corner::200\*95\*64 Ottoman:80\*95\*42









# AL952

#### The size

shelf 1:108\*33\*37 2S:140\*110\*67/80 Ottoman:100\*77\*36 3S:200\*110\*67\*80 shelf2:209\*33\*37 Queene:100\*160\*67/80









# AL953

### The size

Armless 1S:100\*110\*63 3S:240\*110\*63 Queene:110\*145\*63 Ottoman:100\*110\*40









# AL953-A

#### The size

3S:10