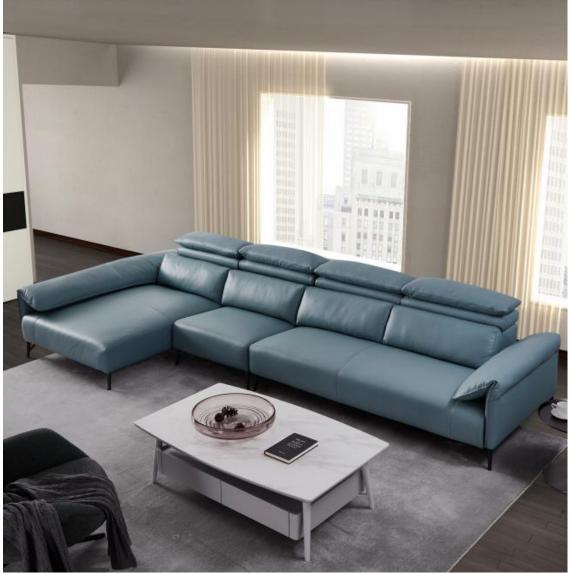

AL975-A The size 2S:160\*90\*70cm corner:170\*90\*70 QUeene:160\*90\*70









# Armrest 1S:110\*100\*75 Armless 1S:90\*100\*75





# AL975-C The size











# AL976

#### 3S:240\*100\*75cm 3S:240\*100\*75cm







## queene:160\*100\*70

### 3**S:1**60\*100\*70











# AL977-B

3S with armrest: 240\*100\*75cm









# FL-816









# FL-816-A









## **MS-817**









## **MS-817-**A









#### HE-829

















# FX-822-A









## FX-822









# FX-823-A









#### FX-823-B









# FX-823-C







#### FX-824-A











#### FX-824



















Whatever your choice of upholstery and color , Here offers a designer look that is modern and elegant that caters to every lifestyle !

#### 7