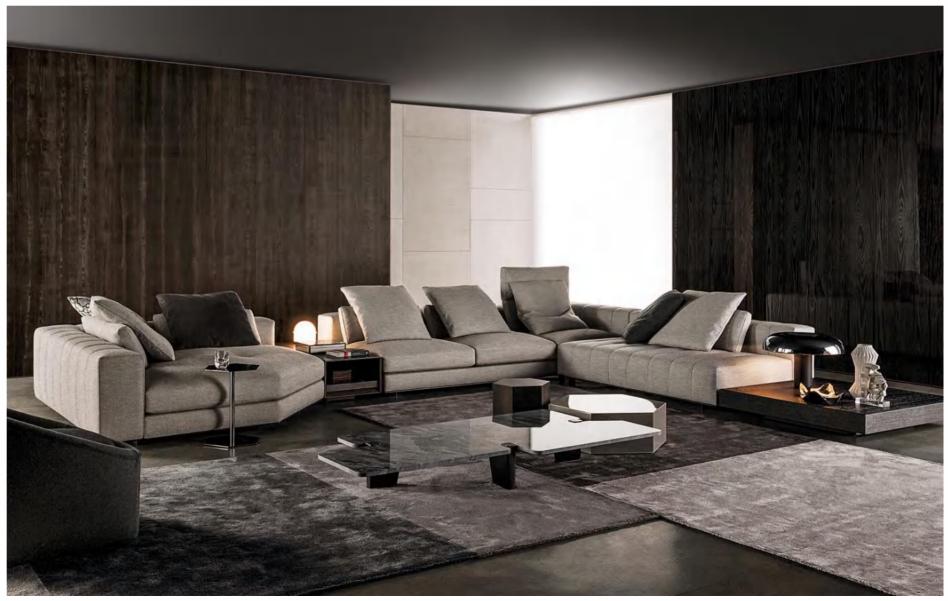

## MI099-A











## MI099-B









## MI099-C









## MI099-D









## MI099-E









## MI098-A









## MI098-B



















## MI098-D

















## MI098-F











## MI098-G









## MI098-H







MI098-I











## MI097-A







# MI097-B









# MI097-C





# MI091-A









## MI091-B















## MI091-C









## MI091-D









### MI091-E









## MI091-F









## MI091-G









## MI091-H









## MI095-A









## MI095-B









# MI095-C









# A-880IM







## MI088-B









## MI088-C









## MI090









## MI092



look that is modern and elegant that







look that is modern and elegant that









## MI093-C









# MI096-A









# MI096-B









# MI096-C



























# FL821-C



















# FL-813-A









# FL-814







# FL-814-A













# FL-815











# AL951

#### The size

1S with armrest:200\*104\*70cm 2s without armest:150\*95\*78 Queene:120\*160\*78 Corner:200\*95\*78 Middle ottoman:80\*95\*40









# AL951-A

### The size

3S:220\*95\*78cm Queene:120\*160\*78 Middle ottoman:80\*95\*40









#