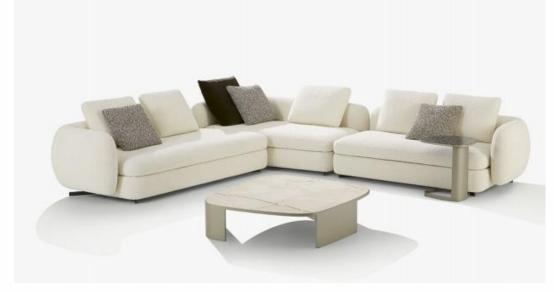

99-A











## MI099-B









## MI099-C









## MI099-D









## MI099-E









## MI098-A









## MI098-B



















## MI098-D

















## MI098-F











## MI098-G









## MI098-H







MI098-I











## MI097-A







# MI097-B









# MI097-C





# MI091-A









## MI091-B















## MI091-C









## MI091-D









### MI091-E









## MI091-F









## MI091-G









## MI091-H









## MI095-A









## MI095-B









# MI095-C









# A-880IM







## MI088-B









## MI088-C









## MI090









## MI092



look that is modern and elegant that







look that is modern and elegant that









## MI093-C









# MI096-A









# MI096-B









# MI096-C



























# FL821-C



















# FL-813-A









# FL-814







# FL-814-A













# FL-815











# AL951

#### The size

1S with armrest:200\*104\*70cm 2s without armest:150\*95\*78 Queene:120\*160\*78 Corner:200\*95\*78 Middle ottoman:80\*95\*40









# AL951-A

### The size

3S:220\*95\*78cm Queene:120\*160\*78 Middle ottoman:80\*95\*40









# AL951-B

#### The size

Armrest 2S:135\*95\*94 2S with cabinet:190\*95\*64 Corner::200\*95\*64 Ottoman:80\*95\*42









# AL952

#### The size

shelf 1:108\*33\*37 2S:140\*110\*67/80 Ottoman:100\*77\*36 3S:200\*110\*67\*80 shelf2:209\*33\*37 Queene:100\*160\*67/80









# AL953

### The size

Armless 1S:100\*110\*63 3S:240\*110\*63 Queene:110\*145\*63 Ottoman:100\*110\*40









# AL953-A

#### The size

3S:108\*33\*37