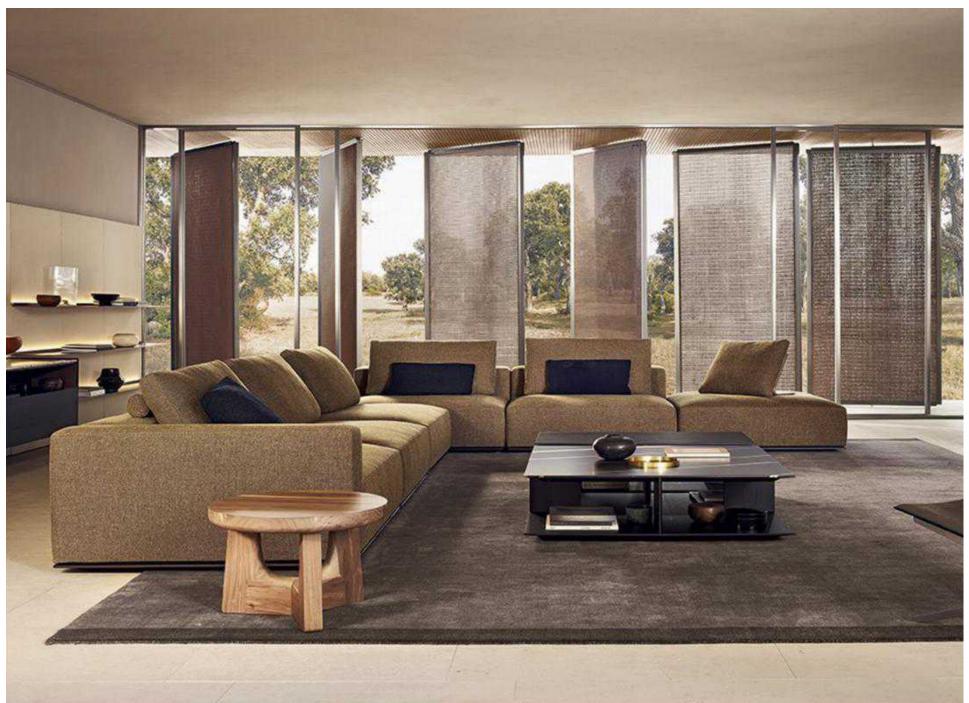

B









## MI099-C









## MI099-D









## MI099-E









## MI098-A









## MI098-B



















## MI098-D

















## MI098-F











## MI098-G









## MI098-H







MI098-I











## MI097-A







# MI097-B









# MI097-C





# MI091-A









## MI091-B















## MI091-C









## MI091-D









### MI091-E









## MI091-F









## MI091-G









## MI091-H









## MI095-A









## MI095-B









# MI095-C









# A-880IM







## MI088-B









## MI088-C









## MI090









## MI092



look that is modern and elegant that







look that is modern and elegant that









## MI093-C









# MI096-A









# MI096-B









# MI096-C



























# FL821-C



















# FL-813-A









# FL-814







# FL-814-A













# FL-815











# AL951

#### The size

1S with armrest:200\*104\*70cm 2s without armest:150\*95\*78 Queene:120\*160\*78 Corner:200\*95\*78 Middle ottoman:80\*95\*40









# AL951-A

### The size

3S:220\*95\*78cm Queene:120\*160\*78 Middle ottoman:80\*95\*40









# AL951-B

#### The size

Armrest 2S:135\*95\*94 2S with cabinet:190\*95\*64 Corner::200\*95\*64 Ottoman:80\*95\*42









# AL952

#### The size

shelf 1:108\*33\*37 2S:140\*110\*67/80 Ottoman:100\*77\*36 3S:200\*110\*67\*80 shelf2:209\*33\*37 Queene:100\*160\*67/80









# AL953

### The size

Armless 1S:100\*110\*63 3S:240\*110\*63 Queene:110\*145\*63 Ottoman:100\*110\*40









# AL953-A

#### The size

3S:108\*33\*37 QUeene:110\*145\*63