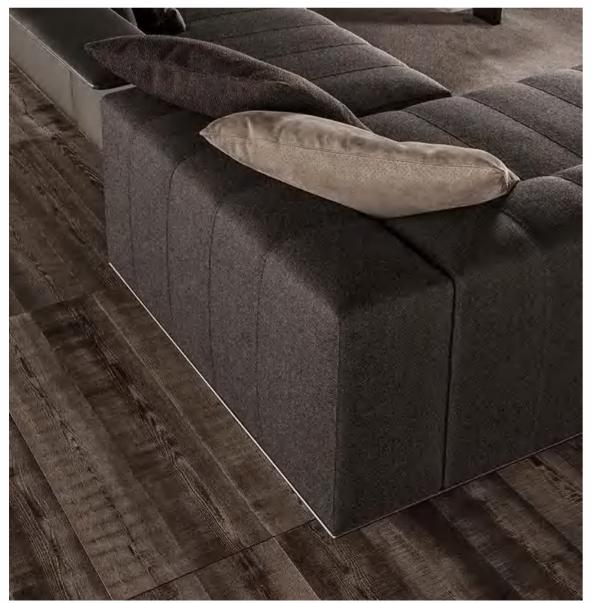

## MI099-A











## MI099-B









## MI099-C









## MI099-D









## MI099-E









## MI098-A









## MI098-B



















## MI098-D

















## MI098-F











## MI098-G









## MI098-H







MI098-I











## MI097-A







# MI097-B









# MI097-C





# MI091-A









## MI091-B















## MI091-C









## MI091-D









### MI091-E









## MI091-F









## MI091-G









## MI091-H









## MI095-A









## MI095-B









# MI095-C









# A-880IM







## MI088-B









## MI088-C









## MI090









## MI092



look that is modern and elegant that







look that is modern and elegant that









## MI093-C









# MI096-A









# MI096-B









# MI096-C



























# FL821-C



















# FL-813-A









# FL-814







# FL-814-A













# FL-815











# AL951

#### The size

1S with armrest:200\*104\*70cm 2s without armest:150\*95\*78 Queene:120\*160\*78 Corner:200\*95\*78 Middle ottoman:80\*95\*40









# AL951-A

### The size

3S:220\*95\*78cm Queene:120\*160\*78 Middle ottoman