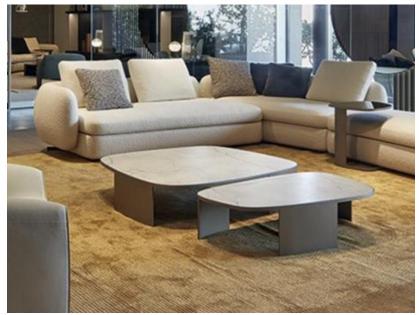

I099-A











## MI099-B









## MI099-C









## MI099-D









## MI099-E









## MI098-A









## MI098-B



















## MI098-D

















## MI098-F











## MI098-G









## MI098-H







MI098-I











## MI097-A







# MI097-B









# MI097-C





# MI091-A









## MI091-B















## MI091-C









## MI091-D









### MI091-E









## MI091-F









## MI091-G









## MI091-H









## MI095-A









## MI095-B









# MI095-C









# A-880IM







## MI088-B









## MI088-C









## MI090









## MI092



look that is modern and elegant that







look that is modern and elegant that









## MI093-C









# MI096-A









# MI096-B









# MI096-C



























# FL821-C



















# FL-813-A









# FL-814







# FL-814-A













# FL-815











# AL951

#### The size

1S with armrest:200\*104\*70cm 2s without armest:150\*95\*78 Queene:120\*160\*78 Corner:200\*95\*78 Middle ottoman:80\*95\*40









# AL951-A

### The size

3S:220\*95\*78cm Queene:120\*160\*78 Middle ottoman:80\*95\*40









# AL951-B

#### The size

Armrest 2S:135\*95\*94 2S with cabinet:190\*95\*64 Corner::200\*95\*64 Ottoman:80\*95\*42









# AL952

#### The size

shelf 1:108\*33\*37 2S:140\*110\*67/80 Ottoman:100\*77\*36 3S:200\*110\*67\*80 shelf2:209\*33\*37 Queene:100\*160\*67/80









# AL953

### The size

Armless 1S:100\*110\*63 3S:240\*110\*63 Queene:110\*145\*63 Ottoman:100\*110\*40









# AL953-A

#### The size

3S:108\*33\*3