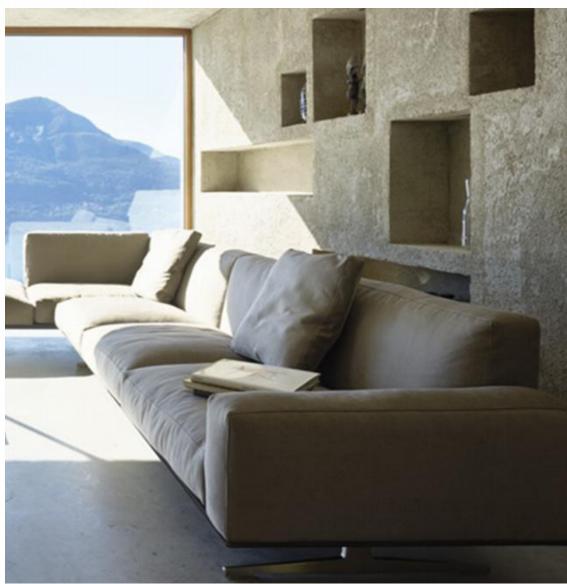

Left 3S:200\*104\*70cm Right 3S:200\*104\*70 Corner 1S:120\*100\*70







#### **1S:110\*100\*70**

#### corner:100\*100\*70

#### armless 1S:80\*100\*70

#### armrest 1S:100\*100\*70cm

## AL978-A









#### Armless 1S:80\*100\*70

QUeene:110\*100\*70

conrer:100\*100\*70cm

#### armrest 1S:100\*100\*70cm

# AL978-B









### AL975-A The size 2S:160\*90\*70cm corner:170\*90\*70 QUeene:160\*90\*70









# Armrest 1S:110\*100\*75 Armless 1S:90\*100\*75





# AL975-C The size











# AL976

#### 3S:240\*100\*75cm 3S:240\*100\*75cm







## queene:160\*100\*70

### 3**S:1**60\*100\*70











# AL977-B

3S with armrest: 240\*100\*75cm









# FL-816









# FL-816-A









## **MS-817**









## **MS-817-**A









#### HE-829

















# FX-822-A









## FX-822









# FX-823-A









#### FX-823-B









# FX-823-C







#### FX-824-A











#### FX-824



















Whatever your choice of upholstery and color , Here offers a designer look that is modern and elegant that caters to every lifestyle !

#### 7