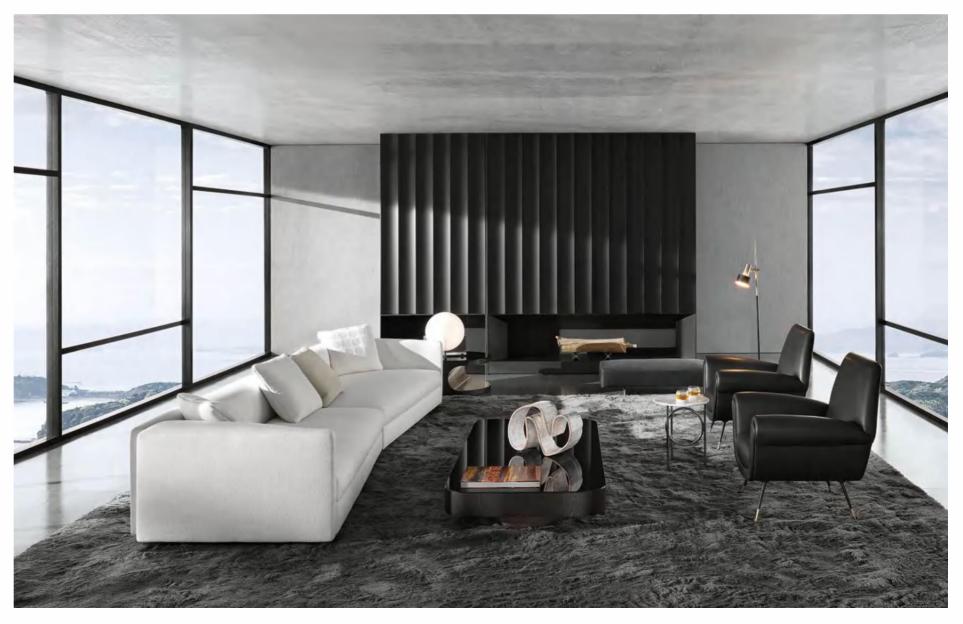

## MI099-A











## MI099-B









## MI099-C









## MI099-D









## MI099-E









## MI098-A









## MI098-B



















## MI098-D

















## MI098-F











## MI098-G









## MI098-H







MI098-I











## MI097-A







# MI097-B









# MI097-C





# MI091-A









## MI091-B















## MI091-C









## MI091-D









### MI091-E









## MI091-F









## MI091-G









## MI091-H









## MI095-A









## MI095-B









# MI095-C









# A-880IM







## MI088-B









## MI088-C









## MI090









## MI092



look that is modern and elegant that







look that is modern and elegant that









## MI093-C









# MI096-A









# MI096-B









# MI096-C



























# FL821-C



















# FL-813-A









# FL-814







# FL-814-A













# FL-815











# AL951

#### The size

1S with armrest:200\*104\*70cm 2s without armest:150\*95\*78 Queene:120\*160\*78 Corner:200\*95\*78 Middle ottoman:80\*95\*40









# AL951-A

### The size

3S:220\*95\*78cm Queene:120\*160\*78 Middle ottoman:80\*95\*40









# AL951-B

#### The size

Armrest 2S:135\*95\*94 2S with cabinet:190\*95\*64 Corner::200\*95\*64 Ottoman:80\*95\*42









# AL952

#### The size

shelf 1:108\*33\*37 2S:140\*110\*67/80 Ottoman:10