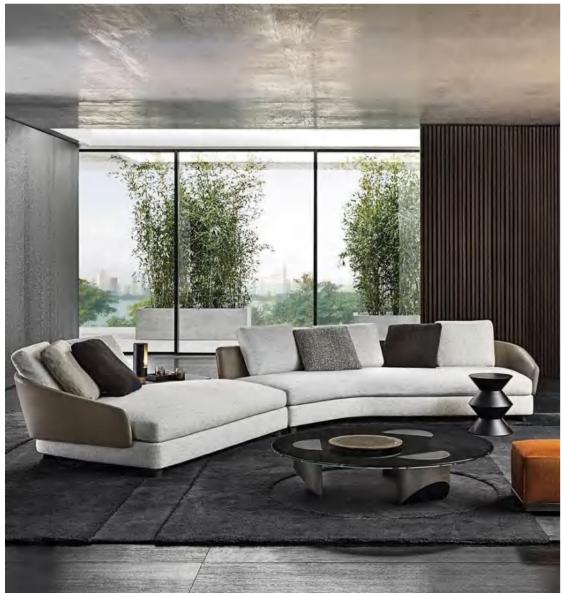

## MI099-A











## MI099-B









## MI099-C









## MI099-D









## MI099-E









## MI098-A









## MI098-B



















## MI098-D

















## MI098-F











## MI098-G









## MI098-H







MI098-I











## MI097-A







# MI097-B









# MI097-C





# MI091-A









## MI091-B















## MI091-C









## MI091-D









### MI091-E









## MI091-F









## MI091-G









## MI091-H









## MI095-A









## MI095-B









# MI095-C









# A-880IM







## MI088-B









## MI088-C









## MI090









## MI092



look that is modern and elegant that







look that is modern and elegant that









## MI093-C









# MI096-A









# MI096-B









# MI096-C



























# FL821-C



















# FL-813-A









# FL-814







# FL-814-A













# FL-815











# AL951

#### The size

1S with armrest:200\*104\*70cm 2s without armest:150\*95\*78 Queene:120\*160\*78 Corner:200\*95\*78 Middle ottoman:80\*95\*40









# AL951-A

### The size

3S:220\*95\*78cm Queene:120\*160\*78 Middle ottoman:80\*95\*40









# AL951-B

#### The size

Armrest 2S:135\*95\*94 2S with cabinet:190\*95\*64 Corner::200\*95\*64 Ottoman:80\*95\*42









# AL952

#### The size

shelf 1:108\*33\*37 2S:140\*110\*67/80 Ottoman:100\*77\*36 3S:200\*110\*67\*80 shel