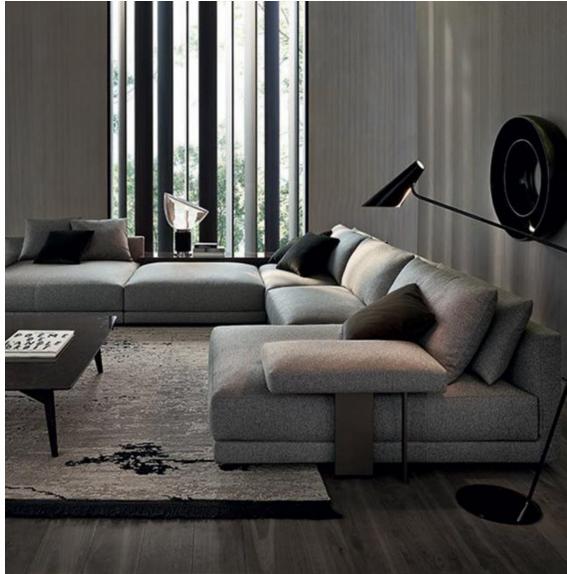

## MI095-B









# MI095-C









# A-880IM







## MI088-B









## MI088-C









## MI090









## MI092



look that is modern and elegant that







look that is modern and elegant that









## MI093-C









# MI096-A









# MI096-B









# MI096-C



























# FL821-C



















# FL-813-A









# FL-814







# FL-814-A













# FL-815











# AL951

#### The size

1S with armrest:200\*104\*70cm 2s without armest:150\*95\*78 Queene:120\*160\*78 Corner:200\*95\*78 Middle ottoman:80\*95\*40









# AL951-A

### The size

3S:220\*95\*78cm Queene:120\*160\*78 Middle ottoman:80\*95\*40









# AL951-B

#### The size

Armrest 2S:135\*95\*94 2S with cabinet:190\*95\*64 Corner::200\*95\*64 Ottoman:80\*95\*42









# AL952

#### The size

shelf 1:108\*33\*37 2S:140\*110\*67/80 Ottoman:100\*77\*36 3S:200\*110\*67\*80 shelf2:209\*33\*37 Queene:100\*160\*67/80









# AL953

### The size

Armless 1S:100\*110\*63 3S:240\*110\*63 Queene:110\*145\*63 Ottoman:100\*110\*40









# AL953-A

#### The size

3S:108\*33\*37 QUeene:110\*145\*63









# AL953-B

### The size

Armrest 2S:200\*110\*63 Corner:200\*110\*63 Armless 1S:100\*110\*63 Ottoman:100\*110\*40









# 0525

with science and humanism as thedesign concept , let art furiture and home integration into one

#### The size

4S:340\*105\*70

Ottoman:180\*90\*40











3S:201\*100\*77cm Corner:120\*100\*77 Ottoman:75\*100\*43 Armless 1S:96\*100\*77cm











3S:200\*105\*70cm Queene:155\*105\*70 Ottoman:180\*90\*40











3S: