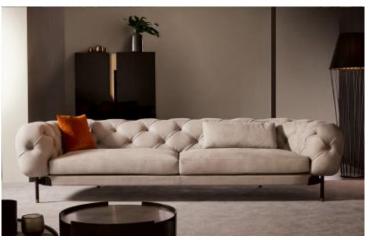

**CA-151** 

| <b>SPECIFICATION : BACK CUSHIONS :</b>   |
|------------------------------------------|
| HIGH DENSITY AND HIGH RESILIENCE FOAM    |
| (45%-65%),POLYESTER FIBRES,              |
| LEG: STAINLESS STEEL , T                 |
| <b>OTAL COMPOSITION : NUBUCK LEATHER</b> |
|                                          |