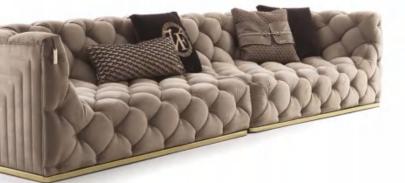

## **BC-124**

WITH SCIENCE AND HUMANISM

AS THE DESIGN CONCEPT,

LET ART FURITURE AND

HOME INTEGRATION INTO ONE

| <b>SPECIFICATION : BACK CUSHIONS :</b> |  |
|----------------------------------------|--|
| HIGH DENSITY AND HIGH RESILIENCE FOAM  |  |
| (45%-65%),POLYESTER FIBRES ,           |  |
| LEG: STAINLESS STEEL , T               |  |
| OTAL COMPOSITION : NUBUCK LEATHER      |  |
|                                        |  |

SPECIFICATION : BACK CUSHIONS : HIGH DENSITY AND HIGH RESILIENCE FOAM (45%-65%),POLYESTER FIBRES, LEG: STAINLESS STEEL, TOTAL COMPOSITION : NUBUCK LEATHER