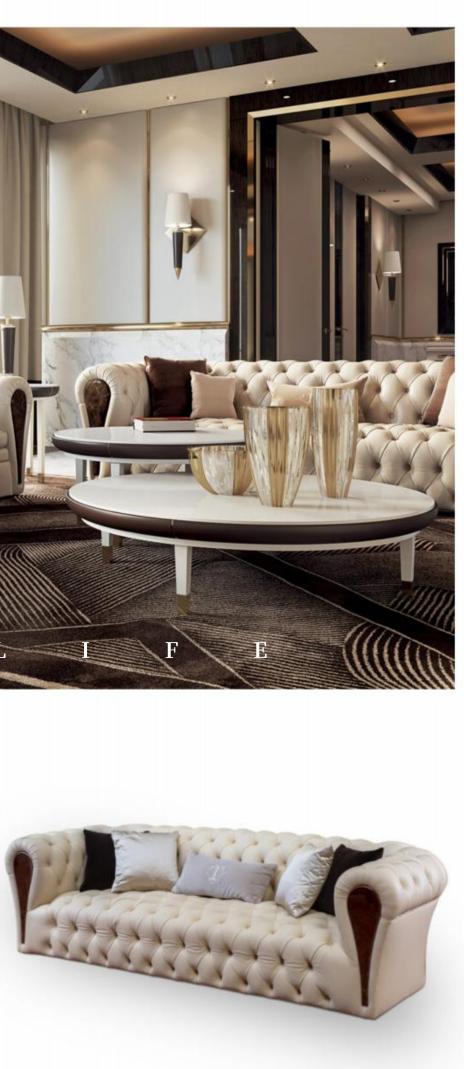

SPECIFICATION : BACK CUSHIONS : HIGH DENSITY AND HIGH RESILIENCE FOAM (45%-65%),POLYESTER FIBRES , LEG: STAINLESS STEEL , T OTAL COMPOSITION : NUBUCK LEATHER

## **BC-123**

WITH SCIENCE AND HUMANISM

AS THE DESIGN CONCEPT,

LET ART FURITURE AND

HOME INTEGRATION INTO ONE

SPECIFICATION : BACK CUSHIONS : HIGH DENSITY AND HIGH RESILIENCE FOAM (45%-65%),POLYESTER FIBRES , LEG: STAINLESS STEEL , T OTAL COMPOSITION : NUBUCK LEATHER

SPECIFICATION : BACK CUSHIONS : HIGH DENSITY AND HIGH RESILIENCE FOAM (45%-65%),POLYESTER FIBRES, LEG: STAINLESS STEEL, TOTAL COMPOSITION : NUBUCK LEATHER