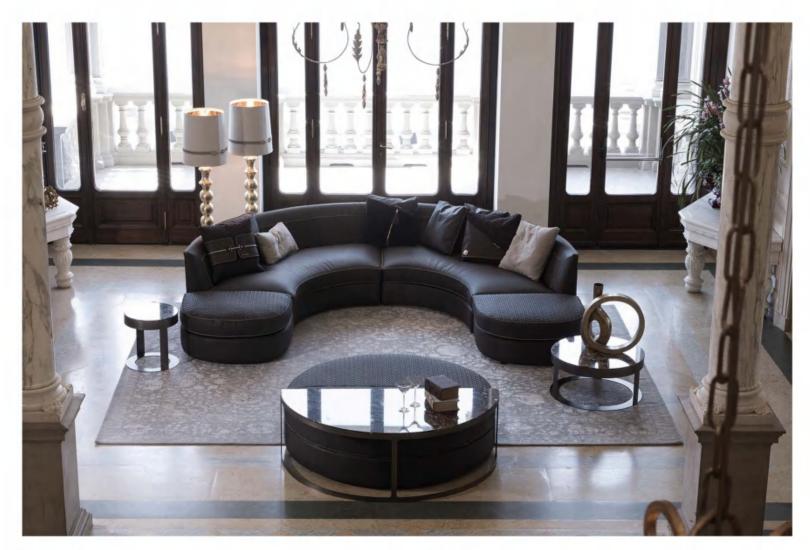

SPECIFICATION : BACK CUSHIONS : HIGH DENSITY AND HIGH RESILIENCE FOAM (45%-65%),POLYESTER FIBRES , LEG: STAINLESS STEEL , T OTAL COMPOSITION : NUBUCK LEATHER