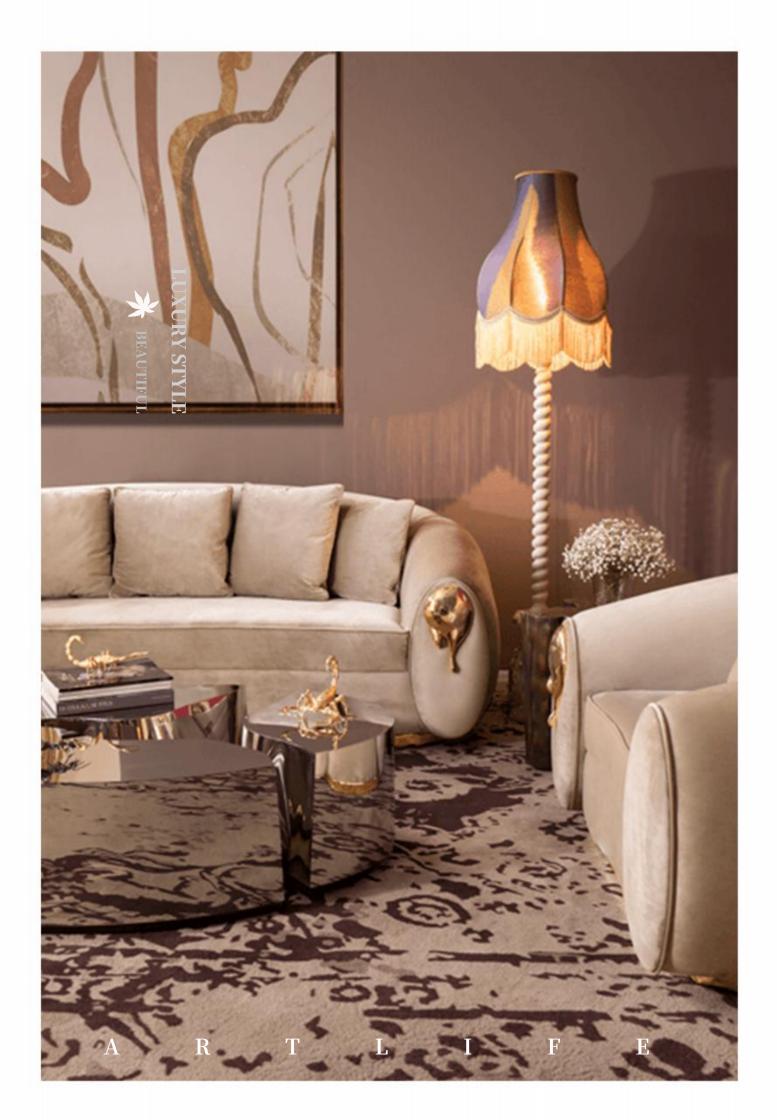

SPECIFICATION : BACK CUSHIONS : HIGH DENSITY AND HIGH RESILIENCE FOAM (45%-65%),POLYESTER FIBRES , LEG: STAINLESS STEEL , T OTAL COMPOSITION : NUBUCK LEATHER

## **BC-123**

WITH SCIENCE AND HUMANISM

AS THE DESIGN CONCEPT,

LET ART FURITURE AND

HOME INTEGRATION INTO ONE

SPECIFICATION : BACK CUSHIONS : HIGH DENSITY AND HIGH RESILIENCE FOAM (45%-65%),POLYESTER FIBRES , LEG: STAINLESS STEEL , T OTAL COMPOSITION : NUBUCK LEATHER