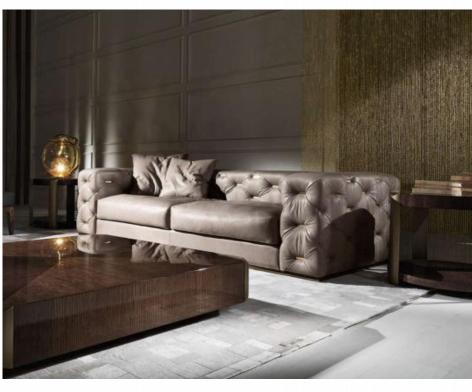

SPECIFICATION : BACK CUSHIONS : HIGH DENSITY AND HIGH RESILIENCE FOAM (45%-65%),POLYESTER FIBRES , LEG: STAINLESS STEEL , T OTAL COMPOSITION : NUBUCK LEATHER