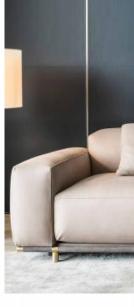

SPECIFICATION : BACK CUSHIONS : HIGH DENSITY AND HIGH RESILIENCE FOAM (45%-65%),POLYESTER FIBRES , LEG: STAINLESS STEEL , T OTAL COMPOSITION : NUBUCK LEATHER

## **BC-123**

WITH SCIENCE AND HUMANISM

AS THE DESIGN CONCEPT,

LET ART FURITURE AND

HOME INTEGRATION INTO ONE

SPECIFICATION : BACK CUSHIONS : HIGH DENSITY AND HIGH RESILIENCE FOAM (45%-65%),POLYESTER FIBRES , LEG: STAINLESS STEEL , T OTAL COMPOSITION : NUBUCK LEATHER