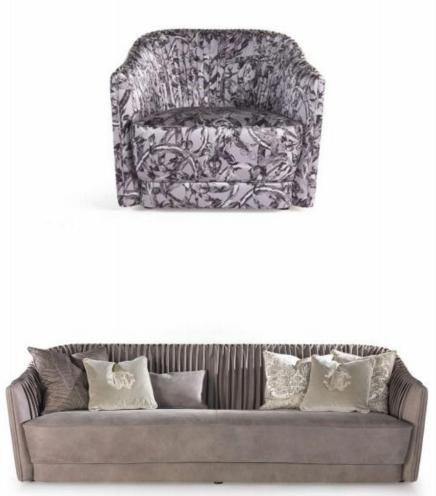

SPECIFICATION : BACK CUSHIONS : HIGH DENSITY AND HIGH RESILIENCE FOAM (45%-65%),POLYESTER FIBRES , LEG: STAINLESS STEEL , T OTAL COMPOSITION : NUBUCK LEATHER