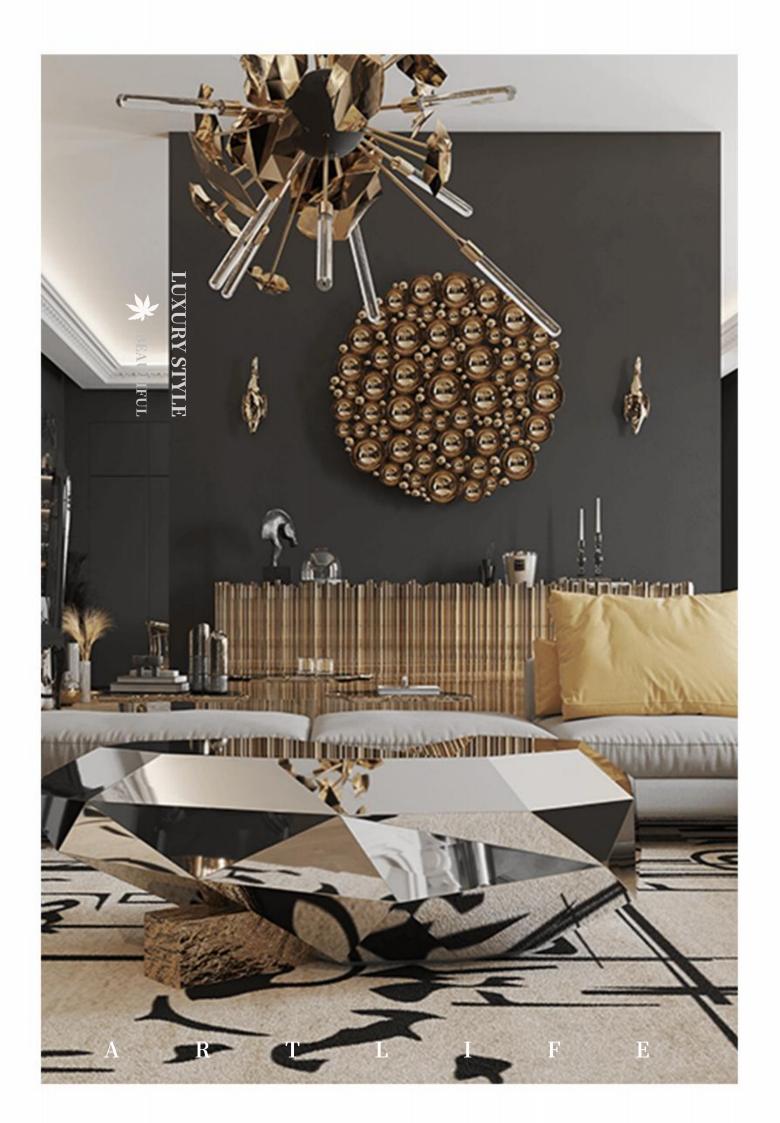

SPECIFICATION : BACK CUSHIONS : HIGH DENSITY AND HIGH RESILIENCE FOAM (45%-65%),POLYESTER FIBRES , LEG: STAINLESS STEEL , T OTAL COMPOSITION : NUBUCK LEATHER

## **BC-123**

WITH SCIENCE AND HUMANISM

AS THE DESIGN CONCEPT,

LET ART FURITURE AND

HOME INTEGRATION INTO ONE

SPECIFICATION : BACK CUSHIONS : HIGH DENSITY AND HIGH RESILIENCE FOAM (45%-65%),POLYESTER FIBRES , LEG: STAINLESS STEEL , T OTAL COMPOSITION : NUBUCK LEATHER

## **BC-124**

WITH SCIENCE AND HUMANISM

AS THE DESIGN CONCEPT,

LET ART FURITURE AND

HOME INTEGRATION INTO ONE

| <b>SPECIFICATION : BACK CUSHIONS :</b> |  |
|----------------------------------------|--|
| HIGH DENSITY AND HIGH RESILIENCE FOAM  |  |
| (45%-65%),POLYESTER FIBRES ,           |  |
| LEG: STAINLESS STEEL , T               |  |
| OTAL COMPOSITION : NUBUCK LEATHER      |  |
|                                        |  |

SPECIFICATION : BACK CUSHIONS : HIGH DENSITY AND HIGH RESILIENCE FOAM (45%-65%),POLYESTER FIBRES, LEG: STAINLESS STEEL, TOTAL COMPOSITION : NUBUCK LEATHER