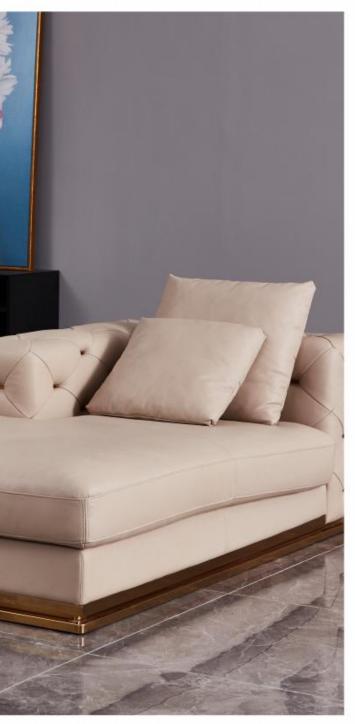

SPECIFICATION : BACK CUSHIONS : HIGH DENSITY AND HIGH RESILIENCE FOAM (45%-65%),POLYESTER FIBRES , LEG: STAINLESS STEEL , T OTAL COMPOSITION : NUBUCK LEATHER

## **BC-123**

WITH SCIENCE AND HUMANISM

AS THE DESIGN CONCEPT,

LET ART FURITURE AND

HOME INTEGRATION INTO ONE

SPECIFICATION : BACK CUSHIONS : HIGH DENSITY AND HIGH RESILIENCE FOAM (45%-65%),POLYESTER FIBRES , LEG: STAINLESS STEEL , T OTAL COMPOSITION : NUBUCK LEATHER