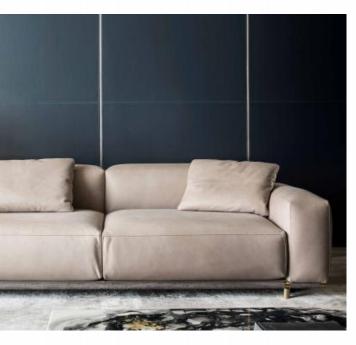

SPECIFICATION : BACK CUSHIONS : HIGH DENSITY AND HIGH RESILIENCE FOAM (45%-65%),POLYESTER FIBRES , LEG: STAINLESS STEEL , T OTAL COMPOSITION : NUBUCK LEATHER

## **BC-123**

WITH SCIENCE AND HUMANISM

AS THE DESIGN CONCEPT,

LET ART FURITURE AND

HOME INTEGRATION INTO ONE

SPECIFICATION : BACK CUSHIONS : HIGH DENSITY AND HIGH RESILIENCE FOAM (45%-65%),POLYESTER FIBRES , LEG: STAINLESS STEEL , T OTAL COMPOSITION : NUBUCK LEATHER