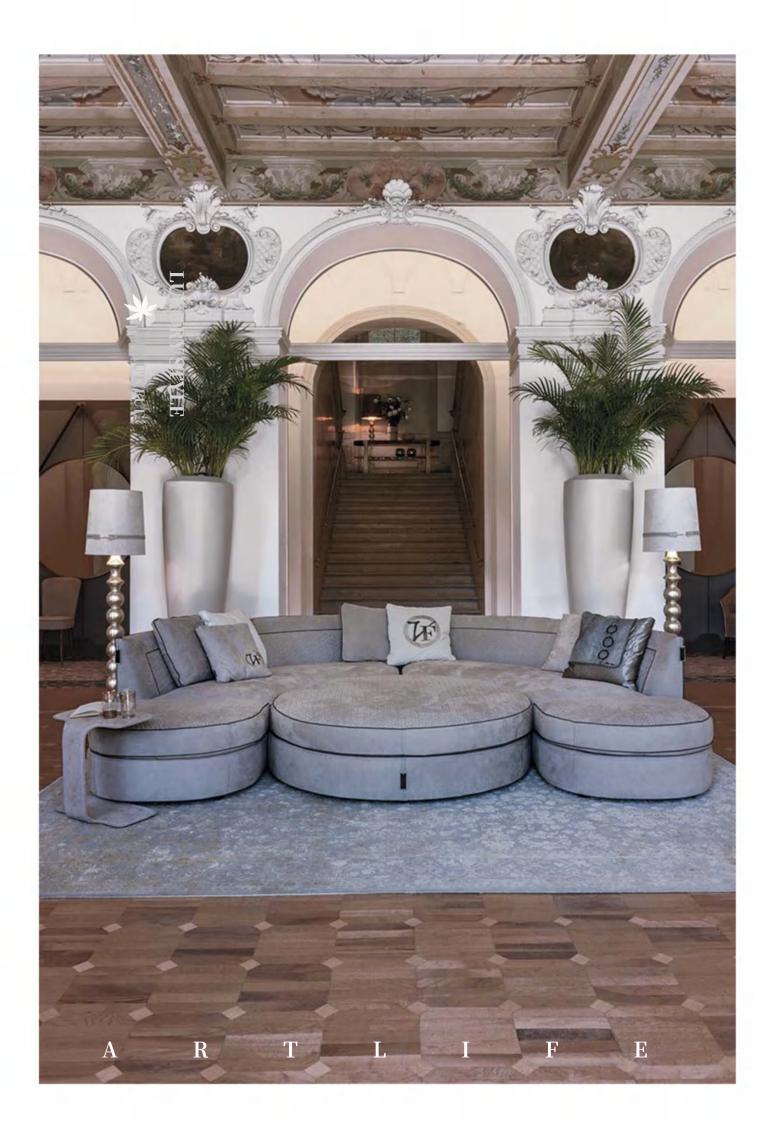

SPECIFICATION : BACK CUSHIONS : HIGH DENSITY AND HIGH RESILIENCE FOAM (45%-65%),POLYESTER FIBRES , LEG: STAINLESS STEEL , T OTAL COMPOSITION : NUBUCK LEATHER