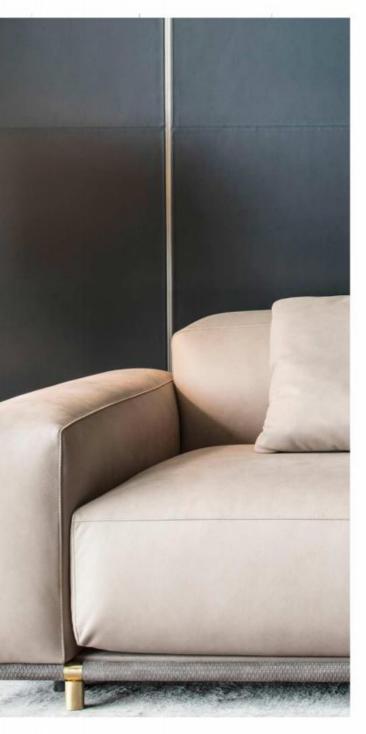

SPECIFICATION : BACK CUSHIONS : HIGH DENSITY AND HIGH RESILIENCE FOAM (45%-65%),POLYESTER FIBRES , LEG: STAINLESS STEEL , T OTAL COMPOSITION : NUBUCK LEATHER

## **BC-123**

WITH SCIENCE AND HUMANISM

AS THE DESIGN CONCEPT,

LET ART FURITURE AND

HOME INTEGRATION INTO ONE

SPECIFICATION : BACK CUSHIONS : HIGH DENSITY AND HIGH RESILIENCE FOAM (45%-65%),POLYESTER FIBRES , LEG: STAINLESS STEEL , T OTAL COMPOSITION : NUBUCK LEATHER