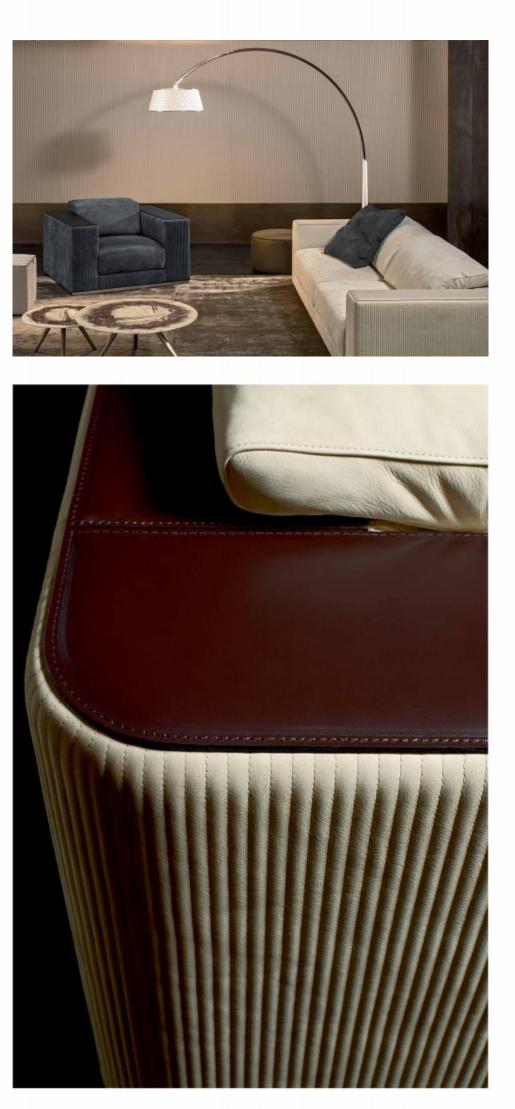

(45%-65%),POLYESTER FIBRES,

LEG: STAINLESS STEEL,

**TOTAL COMPOSITION : NUBUCK LEATHER** 







| <b>SPECIFICATION : BACK CUSHIONS :</b>   |
|------------------------------------------|
| HIGH DENSITY AND HIGH RESILIENCE FOAM    |
| (45%-65%),POLYESTER FIBRES,              |
| LEG: STAINLESS STEEL , T                 |
| <b>OTAL COMPOSITION : NUBUCK LEATHER</b> |
|                                          |

### HOME INTEGRATION INTO ONE

### LET ART FURITURE AND

**CA-150** 

## AS THE DESIGN CONCEPT,

## WITH SCIENCE AND HUMANISM



## **RB-126**













With science and humanism as the design concept , let art furiture and home integration into one





















With science and humanism as the design concept , let art furiture and home integration into one

**RG-141** 







## **TU-128**

WITH SCIENCE AND HUMANISM AS THE DESIGN CONCEPT, LET ART FURITURE AND HOME INTEGRATION INTO ONE





SPEC HIGE (45% LEG: TOTA



**SPECIFICATION : BACK CUSHIONS :** 

HIGH DENSITY AND HIGH RESILIENCE FOAM (45%-65%),POLYESTER FIBRES,

LEG: STAINLESS STEEL,

**TOTAL COMPOSITION : NUBUCK LEATHER** 



















## **TU-129**

WITH SCIENCE AND HUMANISM AS THE DESIGN CONCEPT, LET ART FURITURE AND HOME INTEGRATION INTO ONE







WITH SCIENCE AND HUMANISM AS THE DESIGN CONCEPT, LET ART FURITURE AND HOME INTEGRATION I NTO ONE













## **VIS-150**

WITH SCIENCE AND HUMANISM AS THE DESIGN CONCEPT, LET ART FURITURE **AND HOME INTEGRATION INTO ONE** 





**NTO ONE** 

### AND HOME INTEGRATION I

### LET ART FURITURE

### AS THE DESIGN CONCEPT,

## WITH SCIENCE AND H