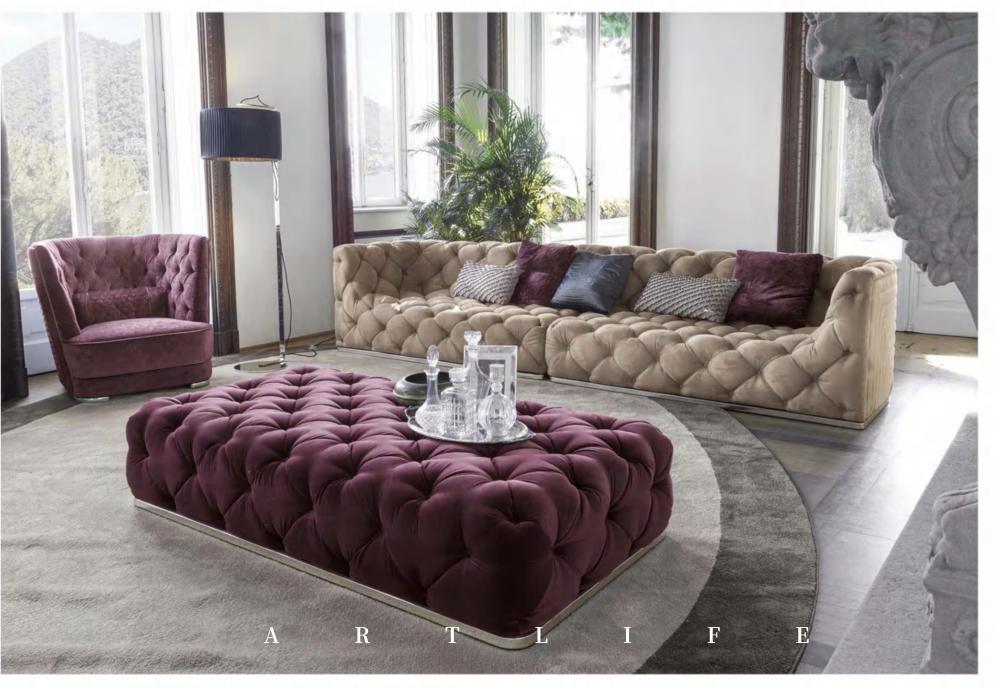

SPECIFICATION : BACK CUSHIONS : HIGH DENSITY AND HIGH RESILIENCE FOAM (45%-65%),POLYESTER FIBRES , LEG: STAINLESS STEEL , T OTAL COMPOSITION : NUBUCK LEATHER

## **BC-123**

WITH SCIENCE AND HUMANISM

AS THE DESIGN CONCEPT,

LET ART FURITURE AND

HOME INTEGRATION INTO ONE

SPECIFICATION : BACK CUSHIONS : HIGH DENSITY AND HIGH RESILIENCE FOAM (45%-65%),POLYESTER FIBRES , LEG: STAINLESS STEEL , T OTAL COMPOSITION : NUBUCK LEATHER