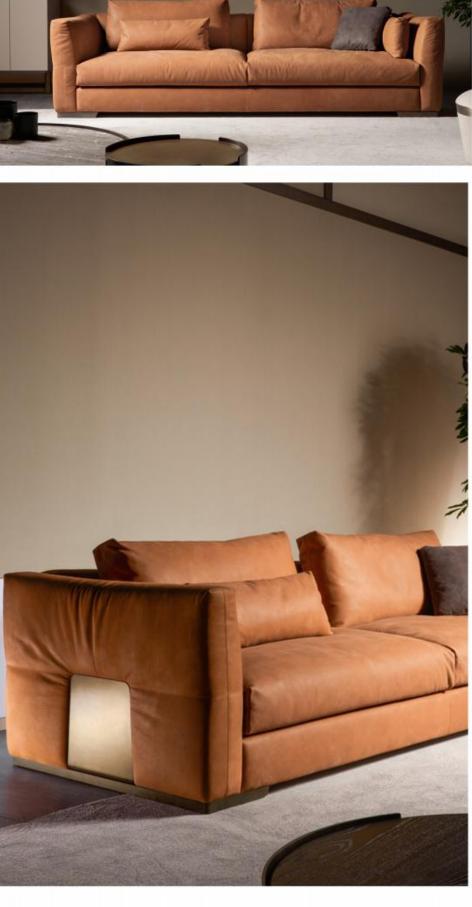

SPECIFICATION : BACK CUSHIONS : HIGH DENSITY AND HIGH RESILIENCE FOAM (45%-65%),POLYESTER FIBRES , LEG: STAINLESS STEEL , T OTAL COMPOSITION : NUBUCK LEATHER

## **BC-123**

WITH SCIENCE AND HUMANISM

AS THE DESIGN CONCEPT,

LET ART FURITURE AND

HOME INTEGRATION INTO ONE

SPECIFICATION : BACK CUSHIONS : HIGH DENSITY AND HIGH RESILIENCE FOAM (45%-65%),POLYESTER FIBRES , LEG: STAINLESS STEEL , T OTAL COMPOSITION : NUBUCK LEATHER