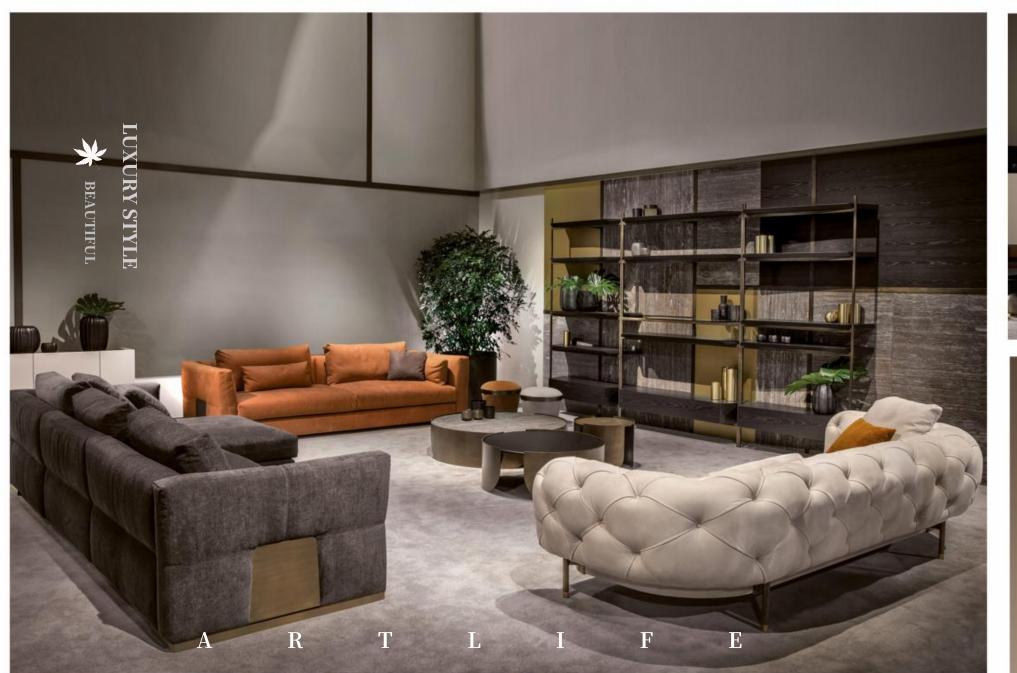

TAL COMPOSITION : NUBUCK LEATHER



# **VIS-143**

Whatever your choice of upholstery and color , Here offers a designer look that is modern and elegant that caters to every lifestyle





## **VIS-144**

with science and humanism as the design concept , let art furiture and home integration into one









LUXURY FEELING IS AN ENDLESS MODULAR LEAVING YOU THE CHOICE OF SWITCHING PIECES AT ANY TIME

**VIS-145** 



















## **VIS-149**

WHATEVER YOUR CHOICE OF UPHOLSTERY AND COLOR, HERE OFFERS A DESIGNER LOOK THAT IS MODERN AND ELEGANT THAT CATERS TO EVERY LIFESTYLE



SPECI

HIGH FOAM LEG: S NUBU



**SPECIFICATION : BACK CUSHIONS :** 

HIGH DENSITY AND HIGH RESILIENCE

FOAM (45%-65%),POLYESTER FIBRES,

LEG: STAINLESS STEEL , TOTAL COMPOSITION :

**NUBUCK LEATHER** 















With science and humanism as the design concept, let art furiture and home integration into one

**CA-151** 











| <b>SPECIFICATION : BACK CUSHIONS :</b>   |
|------------------------------------------|
| HIGH DENSITY AND HIGH RESILIENCE FOAM    |
| (45%-65%),POLYESTER FIBRES,              |
| LEG: STAINLESS STEEL , T                 |
| <b>OTAL COMPOSITION : NUBUCK LEATHER</b> |
|                                          |

### HOME INTEGRATION INTO ONE

### LET ART FURITURE AND

### AS THE DESIGN CONCEPT,

### WITH SCIENCE AND HUMANISM







## CA-135

WITH SCIENCE AND HUMANISM AS THE DESIGN CONCEPT, LET ART FURITURE AND HOME INTEGRATION INTO ONE





SPEC HIGH (45% LEG: TOTA



**SPECIFICATION : BACK CUSHIONS :** 

HIGH DENSITY AND HIGH RESILIENCE FOAM

(45%-65%),POLYESTER F