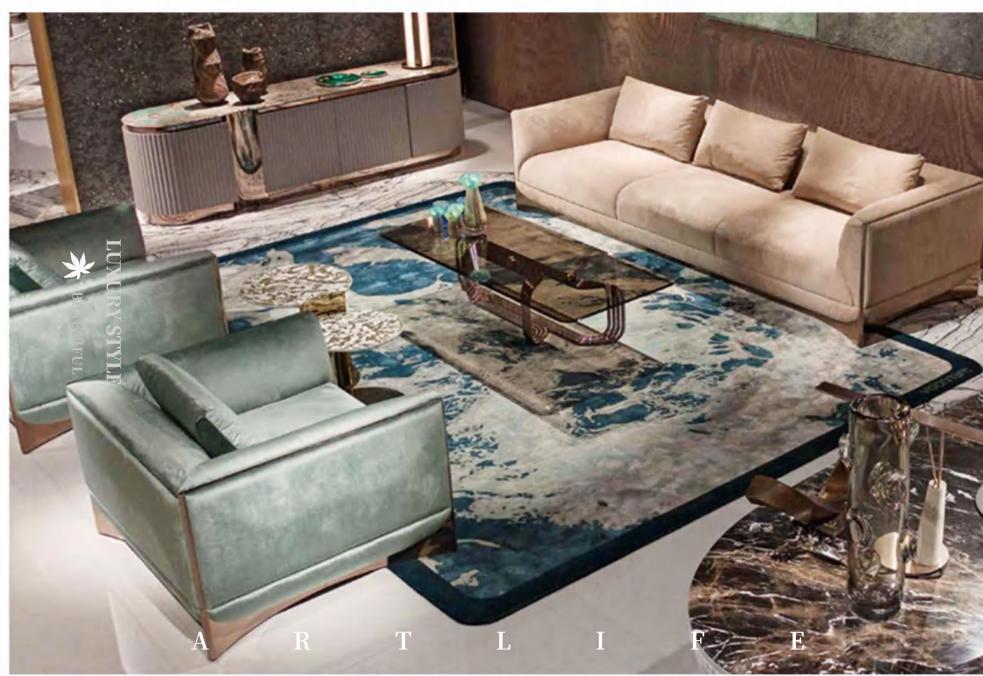

SPECIFICATION : BACK CUSHIONS : HIGH DENSITY AND HIGH RESILIENCE FOAM (45%-65%),POLYESTER FIBRES , LEG: STAINLESS STEEL , T OTAL COMPOSITION : NUBUCK LEATHER