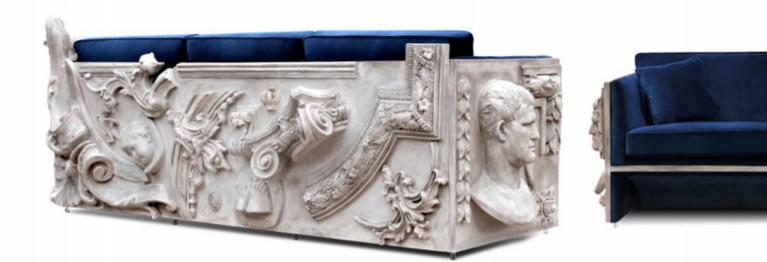

SPECIFICATION : BACK CUSHIONS : HIGH DENSITY AND HIGH RESILIENCE FOAM (45%-65%),POLYESTER FIBRES , LEG: STAINLESS STEEL , T OTAL COMPOSITION : NUBUCK LEATHER