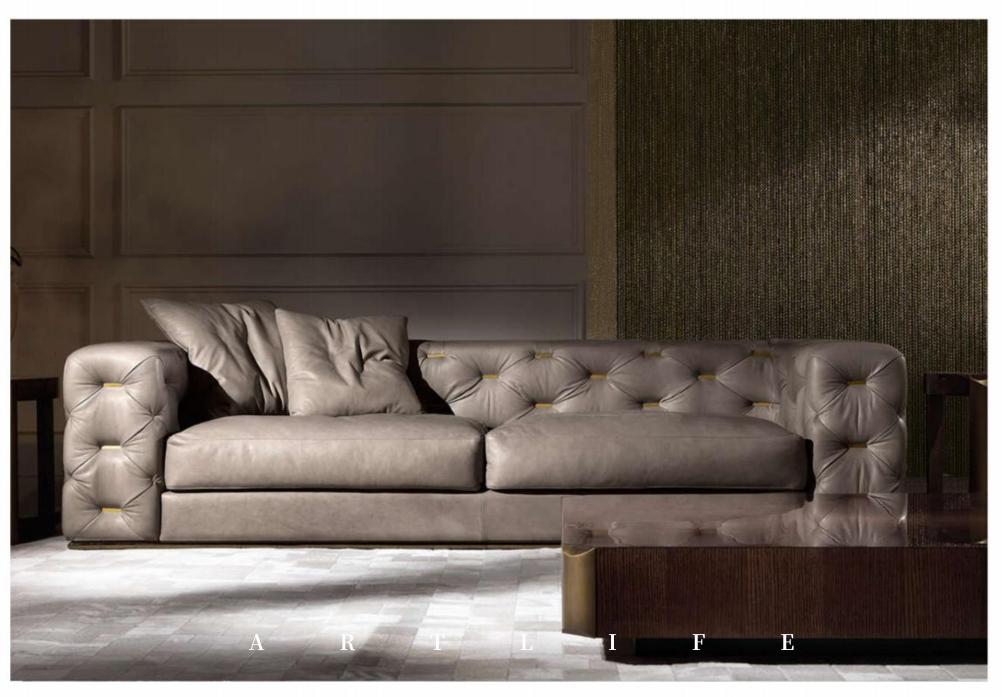

SPECIFICATION : BACK CUSHIONS : HIGH DENSITY AND HIGH RESILIENCE FOAM (45%-65%),POLYESTER FIBRES , LEG: STAINLESS STEEL , T OTAL COMPOSITION : NUBUCK LEATHER