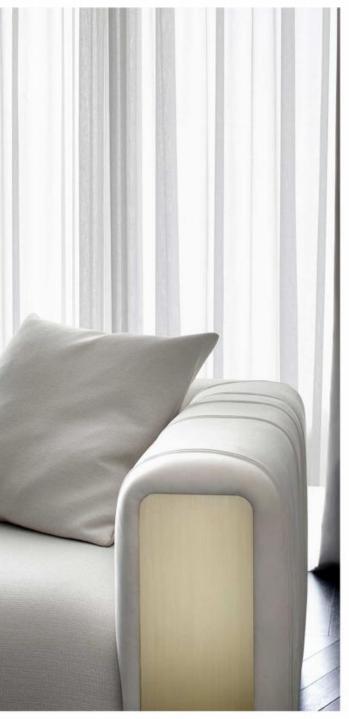

SPECIFICATION : BACK CUSHIONS : HIGH DENSITY AND HIGH RESILIENCE FOAM (45%-65%),POLYESTER FIBRES , LEG: STAINLESS STEEL , T OTAL COMPOSITION : NUBUCK LEATHER

## **BC-123**

WITH SCIENCE AND HUMANISM

AS THE DESIGN CONCEPT,

LET ART FURITURE AND

HOME INTEGRATION INTO ONE

SPECIFICATION : BACK CUSHIONS : HIGH DENSITY AND HIGH RESILIENCE FOAM (45%-65%),POLYESTER FIBRES , LEG: STAINLESS STEEL , T OTAL COMPOSITION : NUBUCK LEATHER

## **BC-124**

WITH SCIENCE AND HUMANISM

AS THE DESIGN CONCEPT,

LET ART FURITURE AND

HOME INTEGRATION INTO ONE

| <b>SPECIFICATION : BACK CUSHIONS :</b> |  |
|----------------------------------------|--|
| HIGH DENSITY AND HIGH RESILIENCE FOAM  |  |
| (45%-65%),POLYESTER FIBRES ,           |  |
| LEG: STAINLESS STEEL , T               |  |
| OTAL COMPOSITION : NUBUCK LEATHER      |  |
|                                        |  |

SPECIFICATION : BACK CUSHIONS : HIGH DENSITY AND HIGH RESILIENCE FOAM (45%-65%),POLYESTER FIBRES, LEG: STAINLESS STEEL, TOTAL COMPOSITION : NUBUCK LEATHER