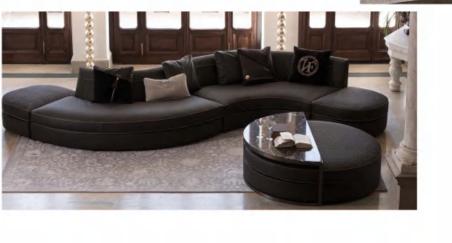

SPECIFICATION : BACK CUSHIONS : HIGH DENSITY AND HIGH RESILIENCE FOAM (45%-65%),POLYESTER FIBRES , LEG: STAINLESS STEEL , T OTAL COMPOSITION : NUBUCK LEATHER