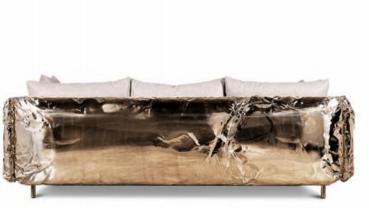

SPECIFICATION : BACK CUSHIONS : HIGH DENSITY AND HIGH RESILIENCE FOAM (45%-65%),POLYESTER FIBRES , LEG: STAINLESS STEEL , T OTAL COMPOSITION : NUBUCK LEATHER

## **BC-123**

WITH SCIENCE AND HUMANISM

AS THE DESIGN CONCEPT,

LET ART FURITURE AND

HOME INTEGRATION INTO ONE

SPECIFICATION : BACK CUSHIONS : HIGH DENSITY AND HIGH RESILIENCE FOAM (45%-65%),POLYESTER FIBRES , LEG: STAINLESS STEEL , T OTAL COMPOSITION : NUBUCK LEATHER