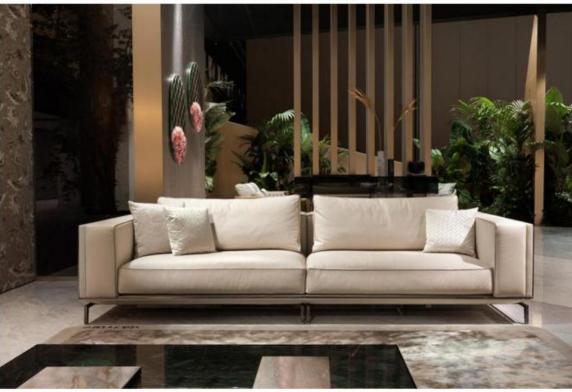

## **VIS-139**

Whatever your choice of upholstery and color , Here offers a designer look that is modern and elegant that caters to every lifestyle

## **VIS-142**

Whatever your choice of upholstery and color , Here offers a designer look that is modern and elegant that caters to every lifestyle

SPECIFICATION : BACK CUSHIONS : HIGH DENSITY AND HIGH RESILIENCE FOAM (45%-65%),POLYESTER FIBRES , LEG: STAINLESS STEEL , TOTAL COMPOSITION : NUBUCK LEATHER