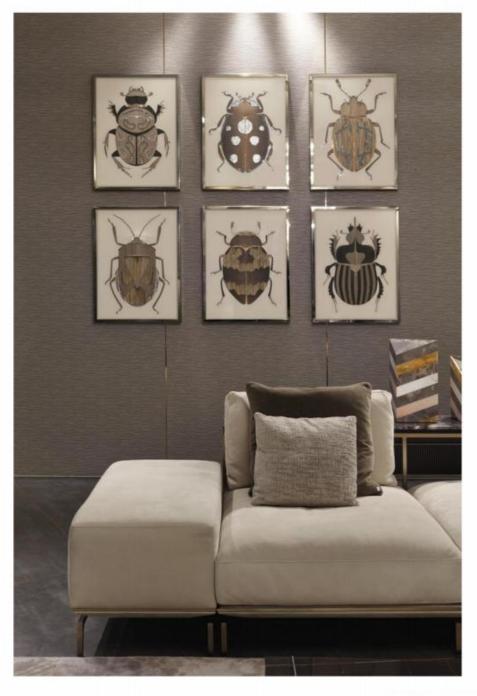

## **VIS-139**

Whatever your choice of upholstery and color , Here offers a designer look that is modern and elegant that caters to every lifestyle

# **VIS-140**

Luxury feeling is an endless modular leaving you the choice of switching pieces at any time

## **VIS-142**

Whatever your choice of upholstery and color , Here offers a designer look that is modern and elegant that caters to every lifestyle

SPECIFICATION : BACK CUSHIONS : HIGH DENSITY AND HIGH RESILIENCE FOAM (45%-65%),POLYESTER FIBRES , LEG: STAINLESS STEEL , TOTAL COMPOSITION : NUBUCK LEATHER

# **VIS-143**

Whatever your choice of upholstery and color , Here offers a designer look that is modern and elegant that caters to every lifestyle