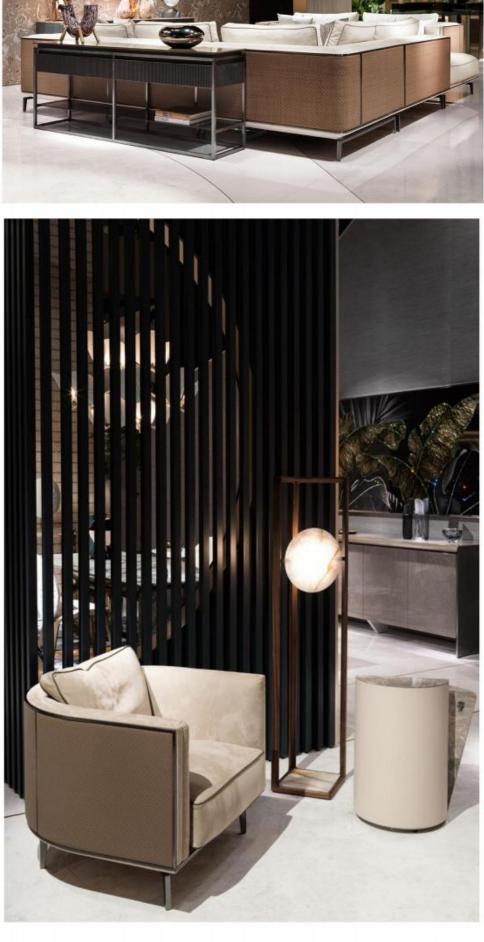

SPECIFICATION : BACK CUSHIONS : HIGH DENSITY AND HIGH RESILIENCE FOAM (45%-65%),POLYESTER FIBRES , LEG: STAINLESS STEEL , T OTAL COMPOSITION : NUBUCK LEATHER

## **BC-123**

WITH SCIENCE AND HUMANISM

AS THE DESIGN CONCEPT,

LET ART FURITURE AND

HOME INTEGRATION INTO ONE

SPECIFICATION : BACK CUSHIONS : HIGH DENSITY AND HIGH RESILIENCE FOAM (45%-65%),POLYESTER FIBRES , LEG: STAINLESS STEEL , T OTAL COMPOSITION : NUBUCK LEATHER

## **BC-124**

WITH SCIENCE AND HUMANISM

AS THE DESIGN CONCEPT,

LET ART FURITURE AND

HOME INTEGRATION INTO ONE

| <b>SPECIFICATION : BACK CUSHIONS :</b> |  |
|----------------------------------------|--|
| HIGH DENSITY AND HIGH RESILIENCE FOAM  |  |
| (45%-65%),POLYESTER FIBRES ,           |  |
| LEG: STAINLESS STEEL , T               |  |
| OTAL COMPOSITION : NUBUCK LEATHER      |  |
|                                        |  |