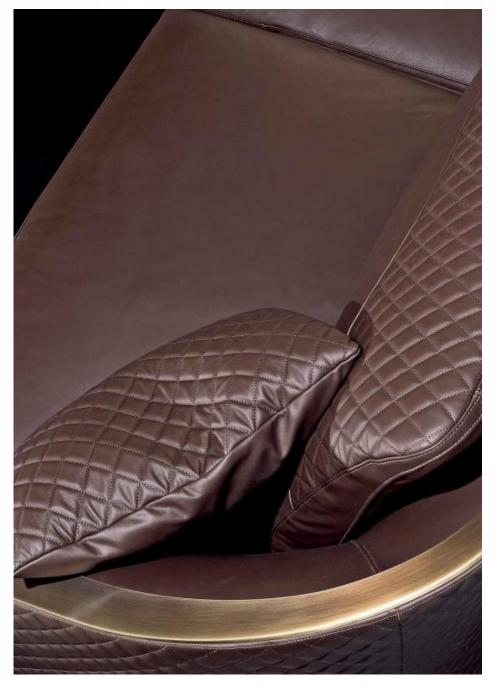

SPECIFICATION : BACK CUSHIONS : HIGH DENSITY AND HIGH RESILIENCE FOAM (45%-65%),POLYESTER FIBRES , LEG: STAINLESS STEEL , T OTAL COMPOSITION : NUBUCK LEATHER