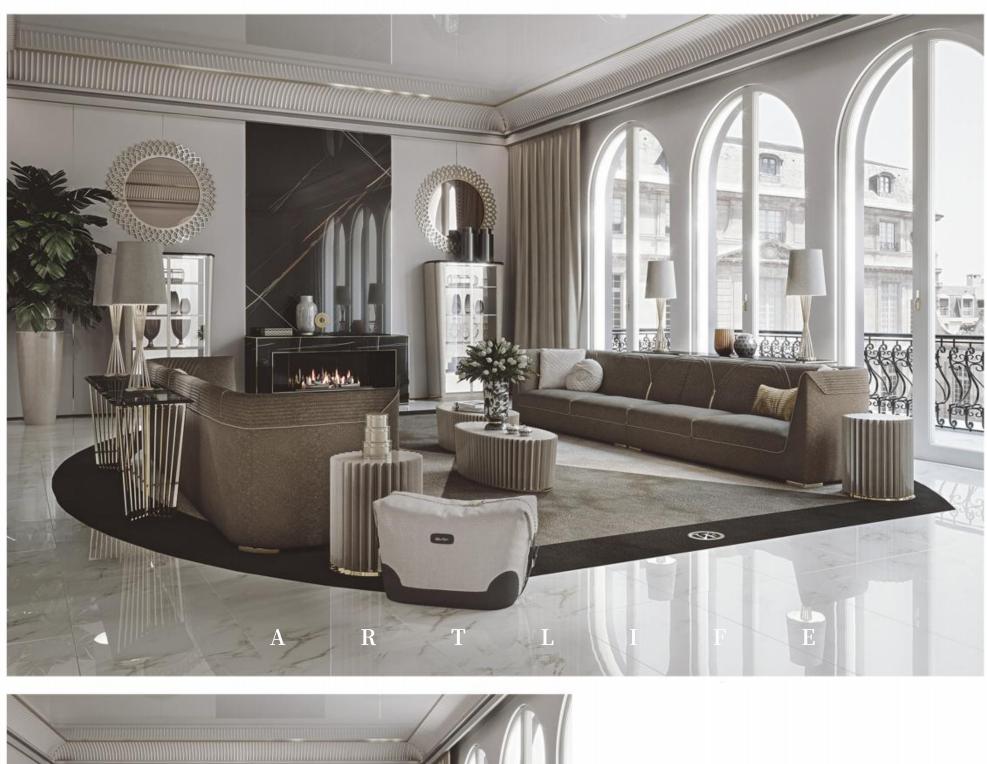

SPECIFICATION : BACK CUSHIONS : HIGH DENSITY AND HIGH RESILIENCE FOAM (45%-65%),POLYESTER FIBRES , LEG: STAINLESS STEEL , T OTAL COMPOSITION : NUBUCK LEATHER

## **BC-123**

WITH SCIENCE AND HUMANISM

AS THE DESIGN CONCEPT,

LET ART FURITURE AND

HOME INTEGRATION INTO ONE

SPECIFICATION : BACK CUSHIONS : HIGH DENSITY AND HIGH RESILIENCE FOAM (45%-65%),POLYESTER FIBRES , LEG: STAINLESS STEEL , T OTAL COMPOSITION : NUBUCK LEATHER

## **BC-124**

WITH SCIENCE AND HUMANISM

AS THE DESIGN CONCEPT,

LET ART FURITURE AND

HOME INTEGRATION INTO ONE

| <b>SPECIFICATION : BACK CUSHIONS :</b> |  |
|----------------------------------------|--|
| HIGH DENSITY AND HIGH RESILIENCE FOAM  |  |
| (45%-65%),POLYESTER FIBRES ,           |  |
| LEG: STAINLESS STEEL , T               |  |
| OTAL COMPOSITION : NUBUCK LEATHER      |  |
|                                        |  |

SPECIFICATION : BACK CUSHIONS : HIGH DENSITY AND HIGH RESILIENCE FOAM (45%-65%),POLYESTER FIBRES, LEG: STAINLESS STEEL, TOTAL COMPOSITION : NUBUCK LEATHER