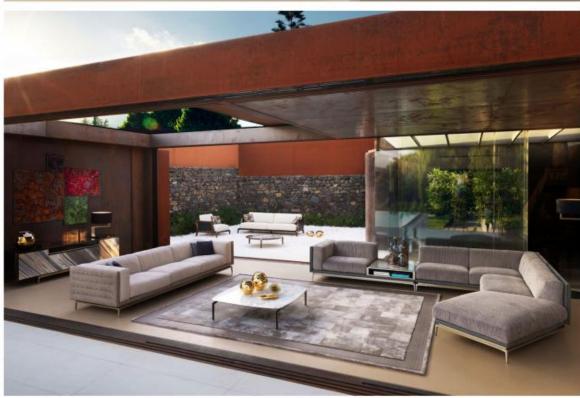

|
| LEG: STAINLESS STEEL , T               |  |
| OTAL COMPOSITION : NUBUCK LEATHER      |  |
|                                        |  |

### HOME INTEGRATION INTO ONE

### LET ART FURITURE AND

AS THE DESIGN CONCEPT,

### WITH SCIENCE AND HUMANISM

# BC-125







## **VIS-139**

Whatever your choice of upholstery and color , Here offers a designer look that is modern and elegant that caters to every lifestyle









## **VIS-141**

WITH SCIENCE AND HUMANISM AS THE DESIGN CONCEPT, LET ART FURITURE AND HOME INTEGRATION INTO ONE



















With science and humanism as the design concept, let art furiture and home integration into one

CA-136























With science and humanism as the design concept, let art furiture and home integration into one



















With science and humanism as the design concept, let art furiture and home integration into one

**NL-136** 









SPECIFICATION : BACK CUSHIONS : HIGH DENSITY AND HIGH RESILIENCE FOAM (45%-65%),POLYESTER FIBRES, LEG: STAINLESS STEEL, TOTAL COMPOSITION : NUBUCK LEATHER



# **VIS-140**

Luxury feeling is an endless modular leaving you the choice of switching pieces at any time





## **VIS-142**

Whatever your choice of upholstery and color , Here offers a designer look that is modern and elegant that caters to every lifestyle











SPECIFICATION : BACK CUSHIONS : HIGH DENSITY AND HIGH RESILIENCE FOAM (45%-65%),POLYESTER FIBRES , LEG: STAINLESS STEEL , TOTAL COMPOSITION : NUBUCK LEATHER



# **VIS-143**

Whatever your choice of upholstery and color , Here offers a designer look