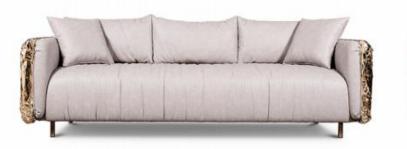

SPECIFICATION : BACK CUSHIONS : HIGH DENSITY AND HIGH RESILIENCE FOAM (45%-65%),POLYESTER FIBRES , LEG: STAINLESS STEEL , T OTAL COMPOSITION : NUBUCK LEATHER

## **BC-123**

WITH SCIENCE AND HUMANISM

AS THE DESIGN CONCEPT,

LET ART FURITURE AND

HOME INTEGRATION INTO ONE

SPECIFICATION : BACK CUSHIONS : HIGH DENSITY AND HIGH RESILIENCE FOAM (45%-65%),POLYESTER FIBRES , LEG: STAINLESS STEEL , T OTAL COMPOSITION : NUBUCK LEATHER