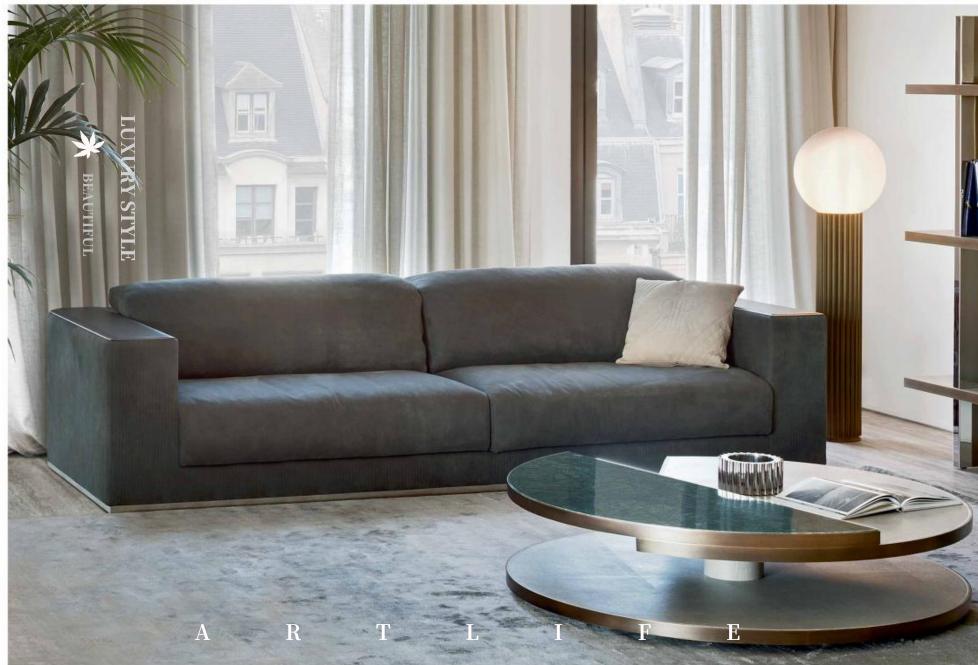

SPECIFICATION : BACK CUSHIONS : HIGH DENSITY AND HIGH RESILIENCE FOAM (45%-65%),POLYESTER FIBRES , LEG: STAINLESS STEEL , T OTAL COMPOSITION : NUBUCK LEATHER

## **BC-123**

WITH SCIENCE AND HUMANISM

AS THE DESIGN CONCEPT,

LET ART FURITURE AND

HOME INTEGRATION INTO ONE

SPECIFICATION : BACK CUSHIONS : HIGH DENSITY AND HIGH RESILIENCE FOAM (45%-65%),POLYESTER FIBRES , LEG: STAINLESS STEEL , T OTAL COMPOSITION : NUBUCK LEATHER