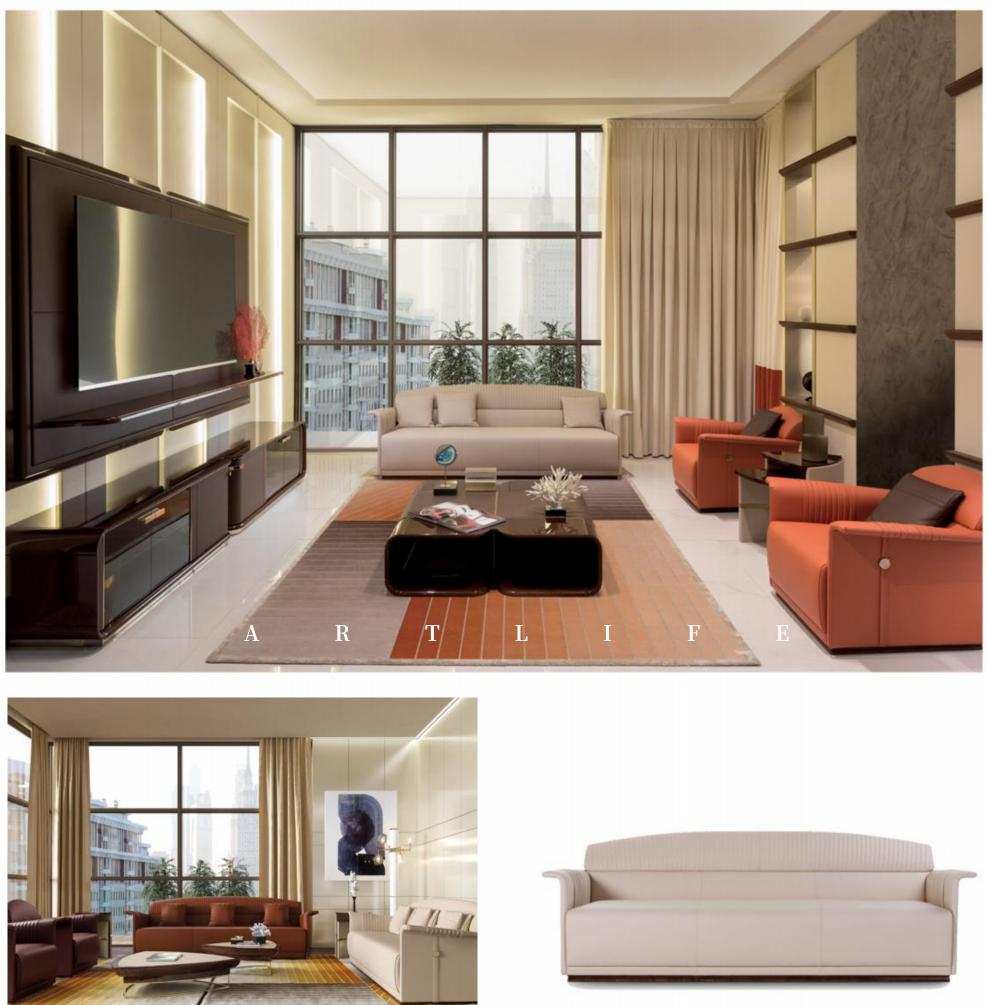

SPECIFICATION : BACK CUSHIONS : HIGH DENSITY AND HIGH RESILIENCE FOAM (45%-65%),POLYESTER FIBRES , LEG: STAINLESS STEEL , T OTAL COMPOSITION : NUBUCK LEATHER

## **BC-123**

WITH SCIENCE AND HUMANISM

AS THE DESIGN CONCEPT,

LET ART FURITURE AND

HOME INTEGRATION INTO ONE

SPECIFICATION : BACK CUSHIONS : HIGH DENSITY AND HIGH RESILIENCE FOAM (45%-65%),POLYESTER FIBRES , LEG: STAINLESS STEEL , T OTAL COMPOSITION : NUBUCK LEATHER

## **BC-124**

WITH SCIENCE AND HUMANISM

AS THE DESIGN CONCEPT,

LET ART FURITURE AND

HOME INTEGRATION INTO ONE

| <b>SPECIFICATION : BACK CUSHIONS :</b> |  |
|----------------------------------------|--|
| HIGH DENSITY AND HIGH RESILIENCE FOAM  |  |
| (45%-65%),POLYESTER FIBRES ,           |  |
| LEG: STAINLESS STEEL , T               |  |
| OTAL COMPOSITION : NUBUCK LEATHER      |  |
|                                        |  |

# BC-125

SPECIFICATION : BACK CUSHIONS : HIGH DENSITY AND HIGH RESILIENCE FOAM (45%-65%),POLYESTER FIBRES, LEG: STAINLESS STEEL, TOTAL COMPOSITION : NUBUCK LEATHER