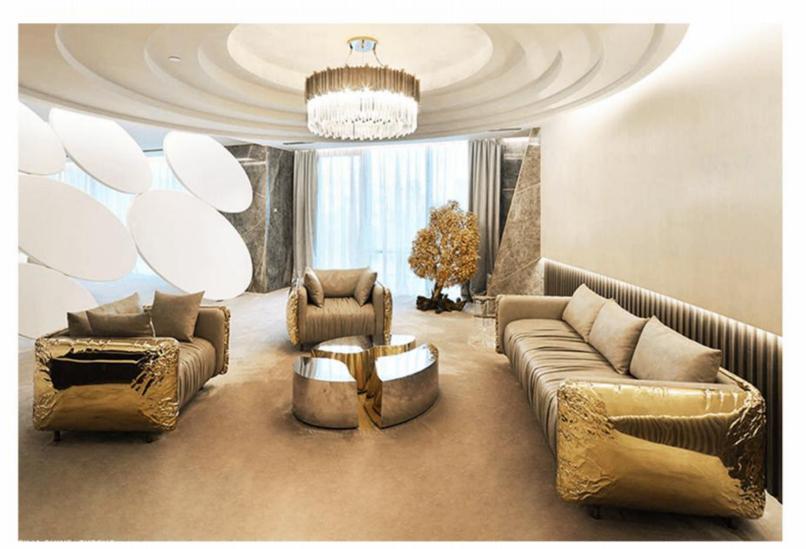

## **BC-124**

WITH SCIENCE AND HUMANISM

AS THE DESIGN CONCEPT,

LET ART FURITURE AND

HOME INTEGRATION INTO ONE

| <b>SPECIFICATION : BACK CUSHIONS :</b> |  |
|----------------------------------------|--|
| HIGH DENSITY AND HIGH RESILIENCE FOAM  |  |
| (45%-65%),POLYESTER FIBRES ,           |  |
| LEG: STAINLESS STEEL , T               |  |
| OTAL COMPOSITION : NUBUCK LEATHER      |  |
|                                        |  |