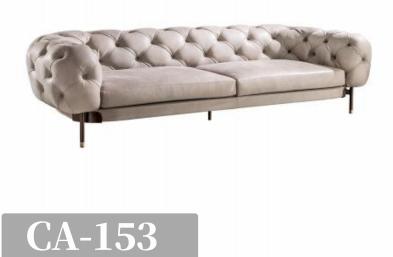

**CA-151** 

| <b>SPECIFICATION : BACK CUSHIONS :</b>   |
|------------------------------------------|
| HIGH DENSITY AND HIGH RESILIENCE FOAM    |
| (45%-65%),POLYESTER FIBRES,              |
| LEG: STAINLESS STEEL , T                 |
| <b>OTAL COMPOSITION : NUBUCK LEATHER</b> |
|                                          |