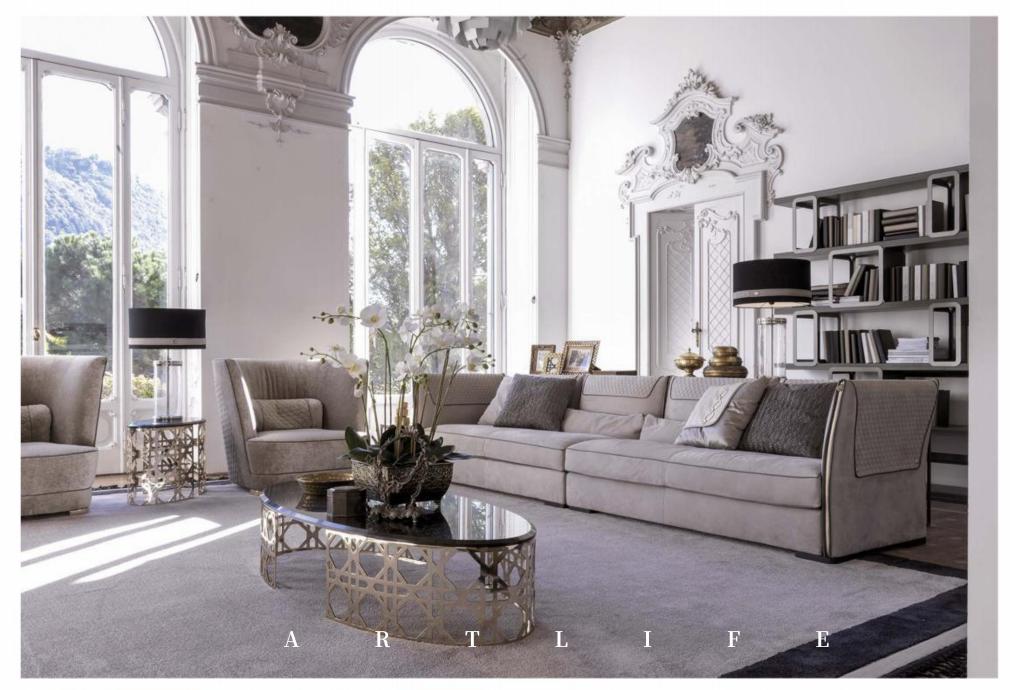

AND HOME INTEGRATION INTO ONE





SPEC HIGE (45% LEG: TOTA



**SPECIFICATION : BACK CUSHIONS :** 

HIGH DENSITY AND HIGH RESILIENCE FOAM (45%-65%),POLYESTER FIBRES,

LEG: STAINLESS STEEL,

**TOTAL COMPOSITION : NUBUCK LEATHER** 



















## **TU-129**

WITH SCIENCE AND HUMANISM AS THE DESIGN CONCEPT, LET ART FURITURE AND HOME INTEGRATION INTO ONE







WITH SCIENCE AND HUMANISM AS THE DESIGN CONCEPT, LET ART FURITURE AND HOME INTEGRATION I NTO ONE













## **VIS-150**

WITH SCIENCE AND HUMANISM AS THE DESIGN CONCEPT, LET ART FURITURE **AND HOME INTEGRATION INTO ONE** 





**NTO ONE** 

### AND HOME INTEGRATION I

### LET ART FURITURE

### AS THE DESIGN CONCEPT,

## WITH SCIENCE AND HUMANISM



























**VF-142** 







**VF-143** 









VF-144

















With science and humanism as the design concept, let art furiture and home integration into one

**TU-156** 









With science and humanism as the design concept, let art furiture and home integration into one













## **VIS-153**

WITH SCIENCE AND HUMANISM AS THE DESIGN CONCEPT, LET ART FURITURE **AND HOME INTEGRATION INTO ONE** 





**NTO ONE** 

### AND HOME INTEGRATION I

## LET ART FURITURE

### AS THE DESIGN CONCEPT,

## WITH SCIENCE AND HUMANISM





## **VF-147**

WITH SCIENCE AND HUMANISM AS THE DESIGN CONCEPT, LET ART FURITURE AND HOME INTEGRATION INTO ONE





WITH SCIENCE AND HUMANISM AS THE DESIGN CONCEPT, LET ART FURITURE AND HOME INTEGRATION I NTO ONE





## **VF-145**

WITH SCIENCE AND HUMANISM AS THE DESIGN CONCEPT, LET ART FURITURE AND HOME INTEGR