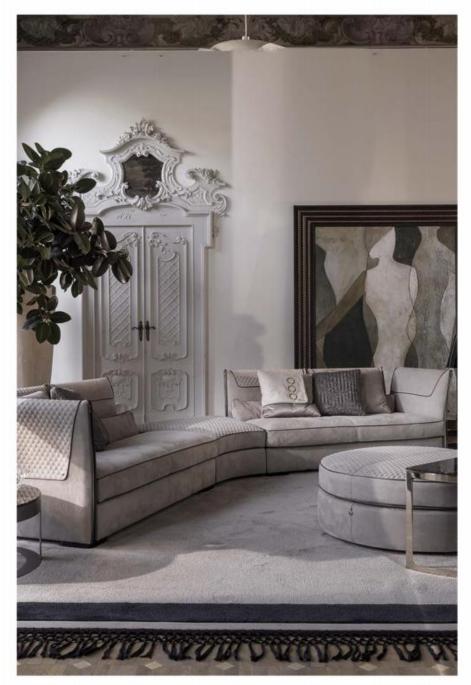

SPECIFICATION : BACK CUSHIONS : HIGH DENSITY AND HIGH RESILIENCE FOAM (45%-65%),POLYESTER FIBRES , LEG: STAINLESS STEEL , T OTAL COMPOSITION : NUBUCK LEATHER

## **BC-123**

WITH SCIENCE AND HUMANISM

AS THE DESIGN CONCEPT,

LET ART FURITURE AND

HOME INTEGRATION INTO ONE

SPECIFICATION : BACK CUSHIONS : HIGH DENSITY AND HIGH RESILIENCE FOAM (45%-65%),POLYESTER FIBRES , LEG: STAINLESS STEEL , T OTAL COMPOSITION : NUBUCK LEATHER

## **BC-124**

WITH SCIENCE AND HUMANISM

AS THE DESIGN CONCEPT,

LET ART FURITURE AND

HOME INTEGRATION INTO ONE

| <b>SPECIFICATION : BACK CUSHIONS :</b> |  |
|----------------------------------------|--|
| HIGH DENSITY AND HIGH RESILIENCE FOAM  |  |
| (45%-65%),POLYESTER FIBRES ,           |  |
| LEG: STAINLESS STEEL , T               |  |
| OTAL COMPOSITION : NUBUCK LEATHER      |  |
|                                        |  |

SPECIFICATION : BACK CUSHIONS : HIGH DENSITY AND HIGH RESILIENCE FOAM (45%-65%),POLYESTER FIBRES, LEG: STAINLESS STEEL, TOTAL COMPOSITION : NUBUCK LEATHER