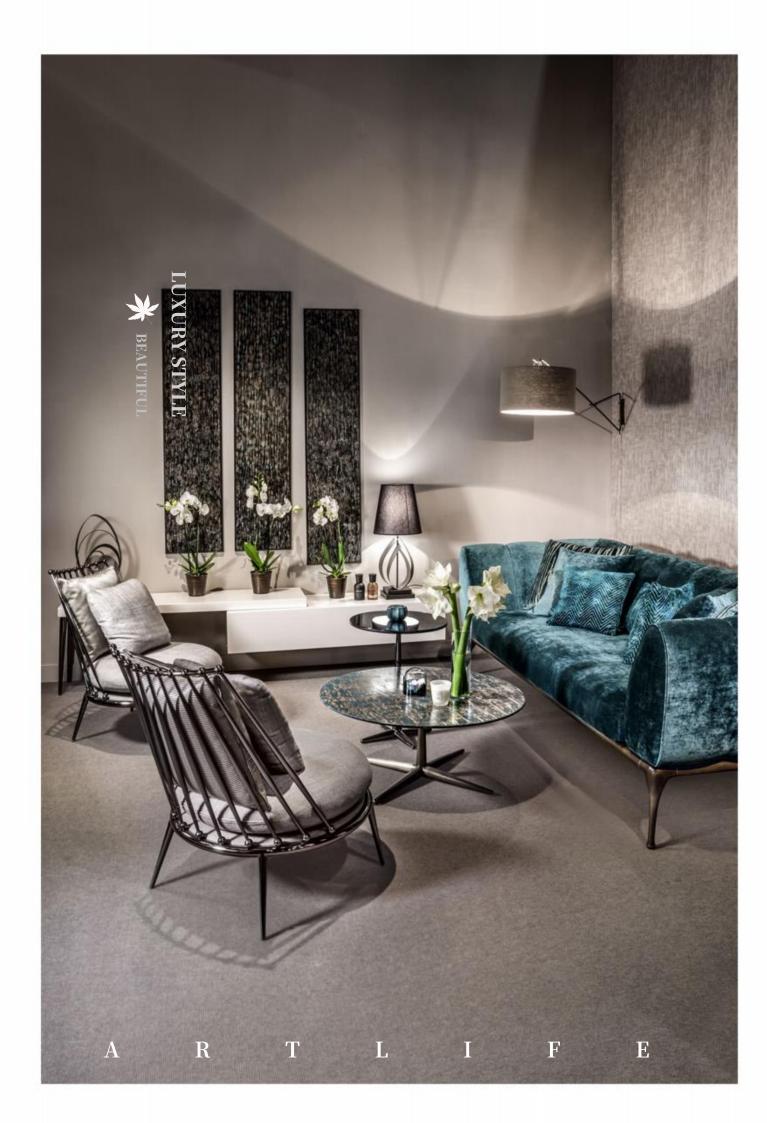

## **VIS-149**

WHATEVER YOUR CHOICE OF UPHOLSTERY AND COLOR, HERE OFFERS A DESIGNER LOOK THAT IS MODERN AND ELEGANT THAT CATERS TO EVERY LIFESTYLE

SPECI

HIGH FOAM LEG: S NUBU

**SPECIFICATION : BACK CUSHIONS :** 

HIGH DENSITY AND HIGH RESILIENCE

FOAM (45%-65%),POLYESTER FIBRES,

LEG: STAINLESS STEEL , TOTAL COMPOSITION :

**NUBUCK LEATHER** 

With science and humanism as the design concept, let art furiture and home integration into one