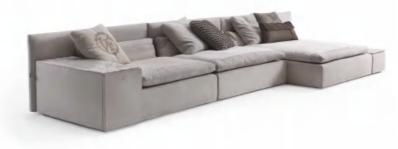

SPECIFICATION : BACK CUSHIONS : HIGH DENSITY AND HIGH RESILIENCE FOAM (45%-65%),POLYESTER FIBRES , LEG: STAINLESS STEEL , T OTAL COMPOSITION : NUBUCK LEATHER