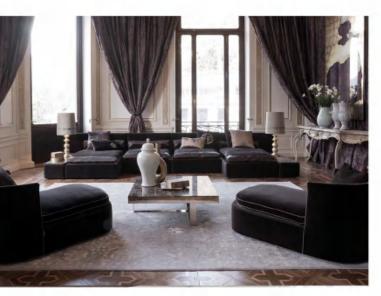

SPECIFICATION : BACK CUSHIONS : HIGH DENSITY AND HIGH RESILIENCE FOAM (45%-65%),POLYESTER FIBRES , LEG: STAINLESS STEEL , T OTAL COMPOSITION : NUBUCK LEATHER