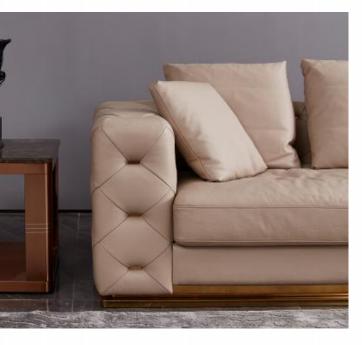

SPECIFICATION : BACK CUSHIONS : HIGH DENSITY AND HIGH RESILIENCE FOAM (45%-65%),POLYESTER FIBRES , LEG: STAINLESS STEEL , T OTAL COMPOSITION : NUBUCK LEATHER

## **BC-123**

WITH SCIENCE AND HUMANISM

AS THE DESIGN CONCEPT,

LET ART FURITURE AND

HOME INTEGRATION INTO ONE

SPECIFICATION : BACK CUSHIONS : HIGH DENSITY AND HIGH RESILIENCE FOAM (45%-65%),POLYESTER FIBRES , LEG: STAINLESS STEEL , T OTAL COMPOSITION : NUBUCK LEATHER