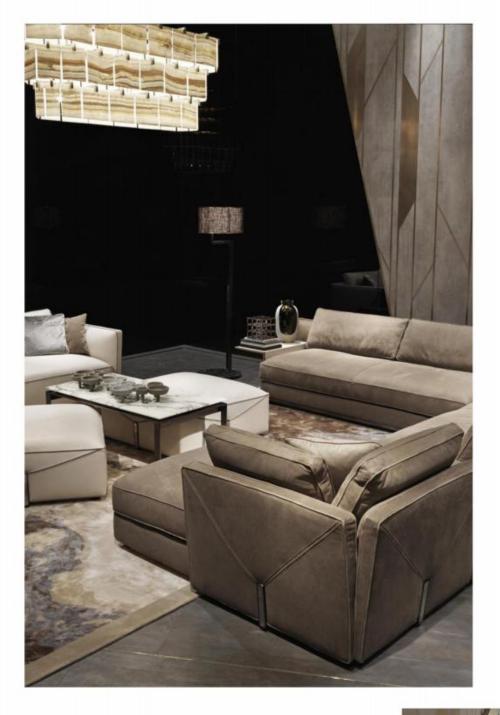

SPECIFICATION : BACK CUSHIONS : HIGH DENSITY AND HIGH RESILIENCE FOAM (45%-65%),POLYESTER FIBRES , LEG: STAINLESS STEEL , T OTAL COMPOSITION : NUBUCK LEATHER

## **BC-123**

WITH SCIENCE AND HUMANISM

AS THE DESIGN CONCEPT,

LET ART FURITURE AND

HOME INTEGRATION INTO ONE

SPECIFICATION : BACK CUSHIONS : HIGH DENSITY AND HIGH RESILIENCE FOAM (45%-65%),POLYESTER FIBRES , LEG: STAINLESS STEEL , T OTAL COMPOSITION : NUBUCK LEATHER