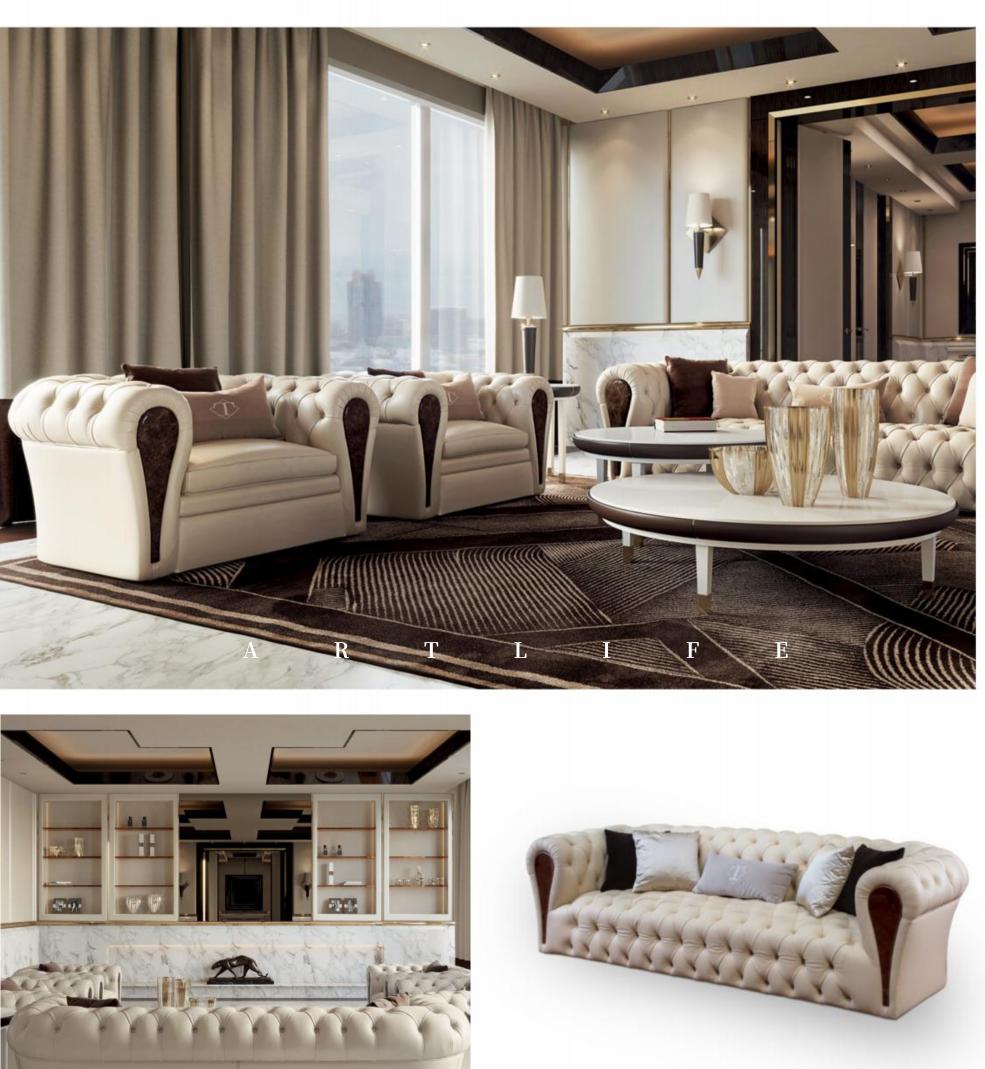

## **VIS-139**

Whatever your choice of upholstery and color , Here offers a designer look that is modern and elegant that caters to every lifestyle

## **VIS-142**

Whatever your choice of upholstery and color , Here offers a designer look that is modern and elegant that caters to every lifestyle

SPECIFICATION : BACK CUSHIONS : HIGH DENSITY AND HIGH RESILIENCE FOAM (45%-65%),POLYESTER FIBRES , LEG: STAINLESS STEEL , TOTAL COMPOSITION : NUBUCK LEATHER

# **VIS-143**

Whatever your choice of upholstery and color , Here offers a designer look that is modern and elegant that caters to every lifestyle