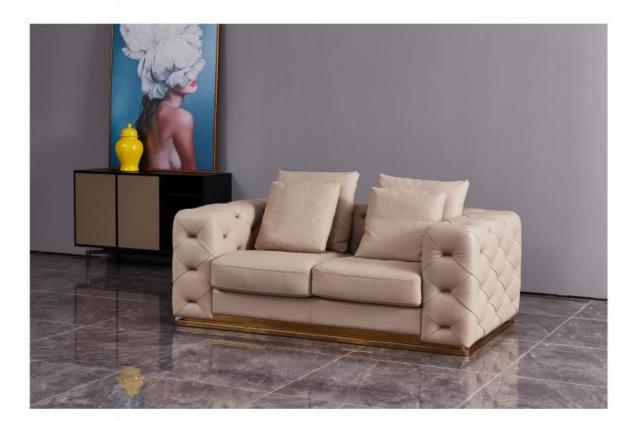

SPECIFICATION : BACK CUSHIONS : HIGH DENSITY AND HIGH RESILIENCE FOAM (45%-65%),POLYESTER FIBRES , LEG: STAINLESS STEEL , T OTAL COMPOSITION : NUBUCK LEATHER

## **BC-123**

WITH SCIENCE AND HUMANISM

AS THE DESIGN CONCEPT,

LET ART FURITURE AND

HOME INTEGRATION INTO ONE

SPECIFICATION : BACK CUSHIONS : HIGH DENSITY AND HIGH RESILIENCE FOAM (45%-65%),POLYESTER FIBRES , LEG: STAINLESS STEEL , T OTAL COMPOSITION : NUBUCK LEATHER