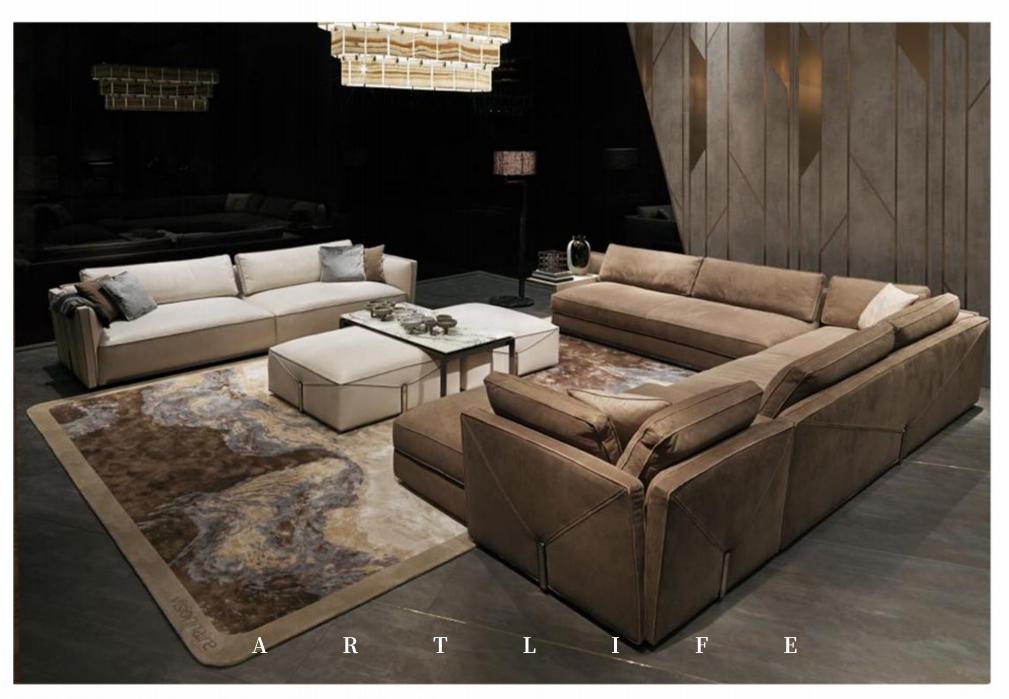

## **BC-124**

WITH SCIENCE AND HUMANISM

AS THE DESIGN CONCEPT,

LET ART FURITURE AND

HOME INTEGRATION INTO ONE

| <b>SPECIFICATION : BACK CUSHIONS :</b> |  |
|----------------------------------------|--|
| HIGH DENSITY AND HIGH RESILIENCE FOAM  |  |
| (45%-65%),POLYESTER FIBRES ,           |  |
| LEG: STAINLESS STEEL , T               |  |
| OTAL COMPOSITION : NUBUCK LEATHER      |  |
|                                        |  |

SPECIFICATION : BACK CUSHIONS : HIGH DENSITY AND HIGH RESILIENCE FOAM (45%-65%),POLYESTER FIBRES, LEG: STAINLESS STEEL, TOTAL COMPOSITION : NUBUCK LEATHER