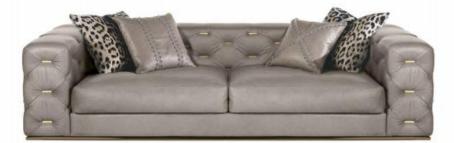

## **VIS-149**

WHATEVER YOUR CHOICE OF UPHOLSTERY AND COLOR, HERE OFFERS A DESIGNER LOOK THAT IS MODERN AND ELEGANT THAT CATERS TO EVERY LIFESTYLE

SPECI

HIGH FOAM LEG: S NUBU

**SPECIFICATION : BACK CUSHIONS :** 

HIGH DENSITY AND HIGH RESILIENCE

FOAM (45%-65%),POLYESTER FIBRES,

LEG: STAINLESS STEEL , TOTAL COMPOSITION :

**NUBUCK LEATHER** 

With science and humanism as the design concept, let art furiture and home integration into one