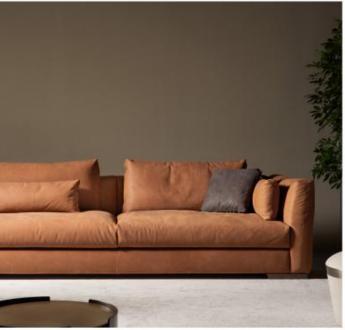

SPECIFICATION : BACK CUSHIONS : HIGH DENSITY AND HIGH RESILIENCE FOAM (45%-65%),POLYESTER FIBRES , LEG: STAINLESS STEEL , T OTAL COMPOSITION : NUBUCK LEATHER

## **BC-123**

WITH SCIENCE AND HUMANISM

AS THE DESIGN CONCEPT,

LET ART FURITURE AND

HOME INTEGRATION INTO ONE

SPECIFICATION : BACK CUSHIONS : HIGH DENSITY AND HIGH RESILIENCE FOAM (45%-65%),POLYESTER FIBRES , LEG: STAINLESS STEEL , T OTAL COMPOSITION : NUBUCK LEATHER