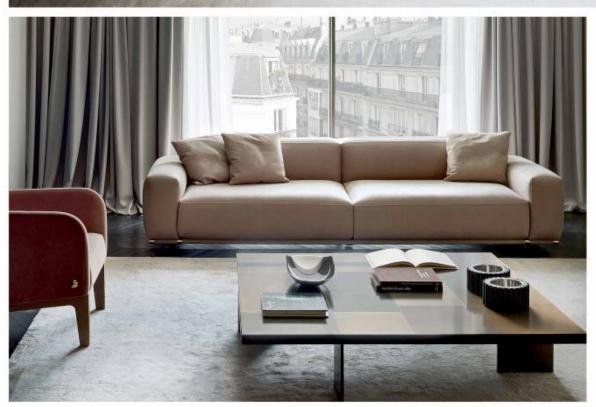

SPECIFICATION : BACK CUSHIONS : HIGH DENSITY AND HIGH RESILIENCE FOAM (45%-65%),POLYESTER FIBRES , LEG: STAINLESS STEEL , T OTAL COMPOSITION : NUBUCK LEATHER

## **BC-123**

WITH SCIENCE AND HUMANISM

AS THE DESIGN CONCEPT,

LET ART FURITURE AND

HOME INTEGRATION INTO ONE

SPECIFICATION : BACK CUSHIONS : HIGH DENSITY AND HIGH RESILIENCE FOAM (45%-65%),POLYESTER FIBRES , LEG: STAINLESS STEEL , T OTAL COMPOSITION : NUBUCK LEATHER