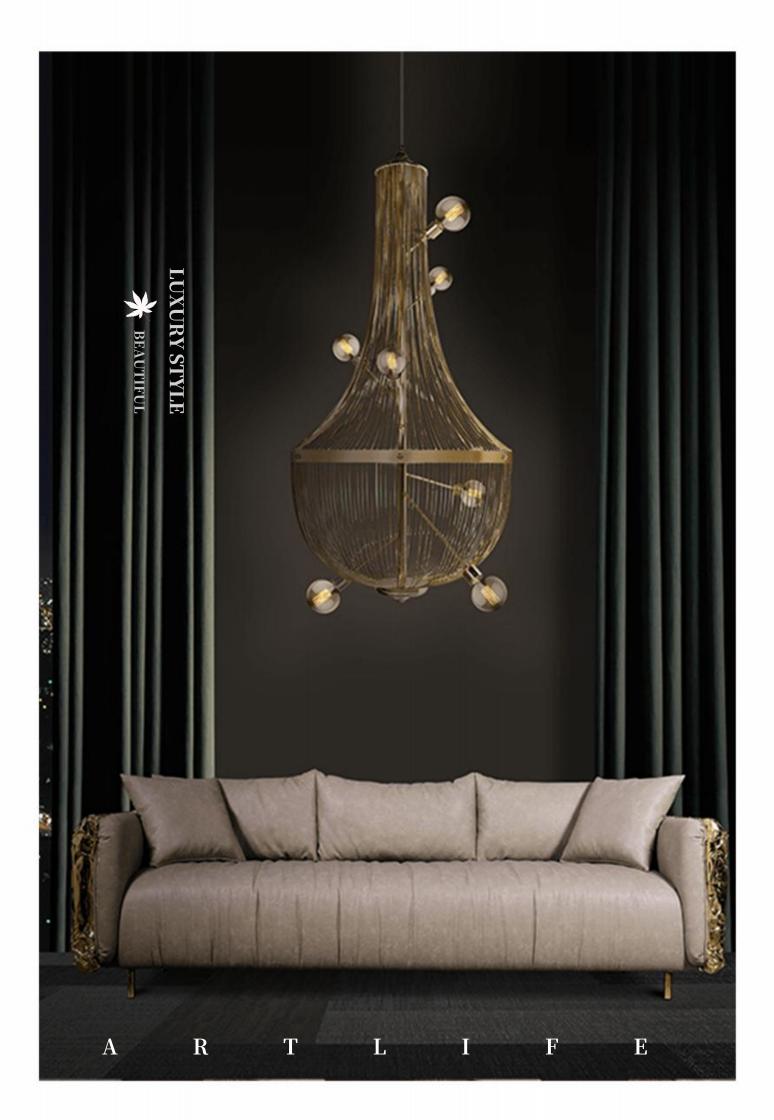

SPECIFICATION : BACK CUSHIONS : HIGH DENSITY AND HIGH RESILIENCE FOAM (45%-65%),POLYESTER FIBRES , LEG: STAINLESS STEEL , T OTAL COMPOSITION : NUBUCK LEATHER

## **BC-123**

WITH SCIENCE AND HUMANISM

AS THE DESIGN CONCEPT,

LET ART FURITURE AND

HOME INTEGRATION INTO ONE

SPECIFICATION : BACK CUSHIONS : HIGH DENSITY AND HIGH RESILIENCE FOAM (45%-65%),POLYESTER FIBRES , LEG: STAINLESS STEEL , T OTAL COMPOSITION : NUBUCK LEATHER