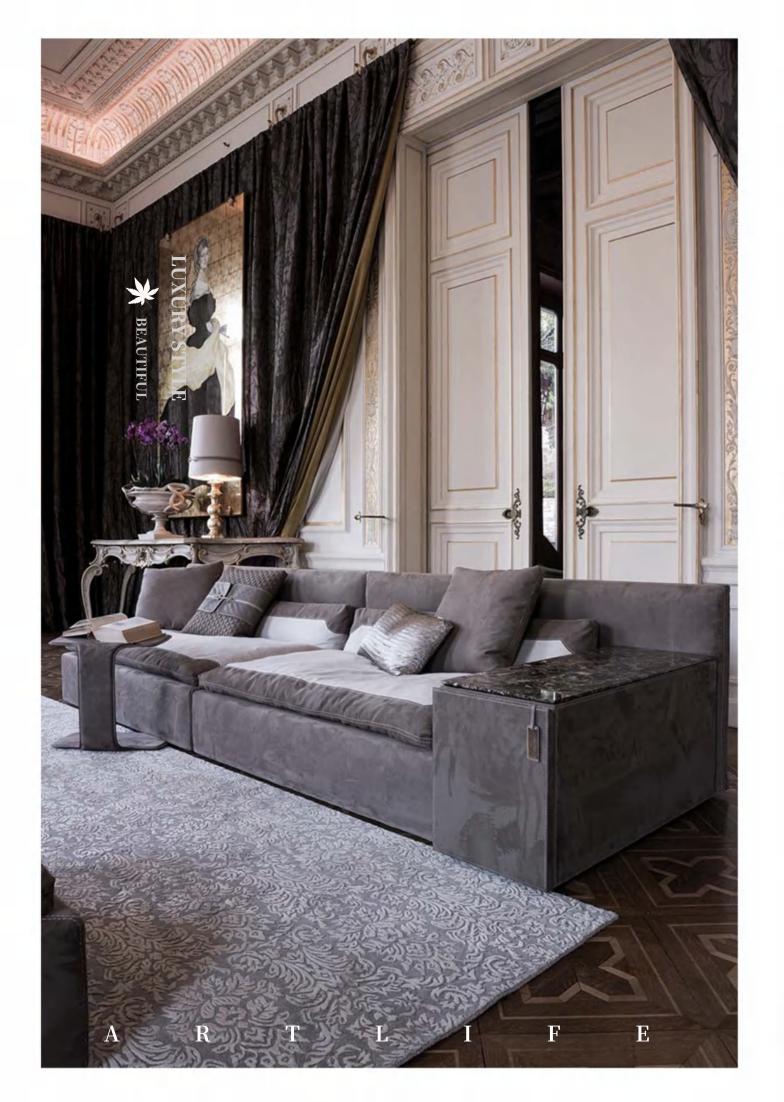

SPECIFICATION : BACK CUSHIONS : HIGH DENSITY AND HIGH RESILIENCE FOAM (45%-65%),POLYESTER FIBRES , LEG: STAINLESS STEEL , T OTAL COMPOSITION : NUBUCK LEATHER