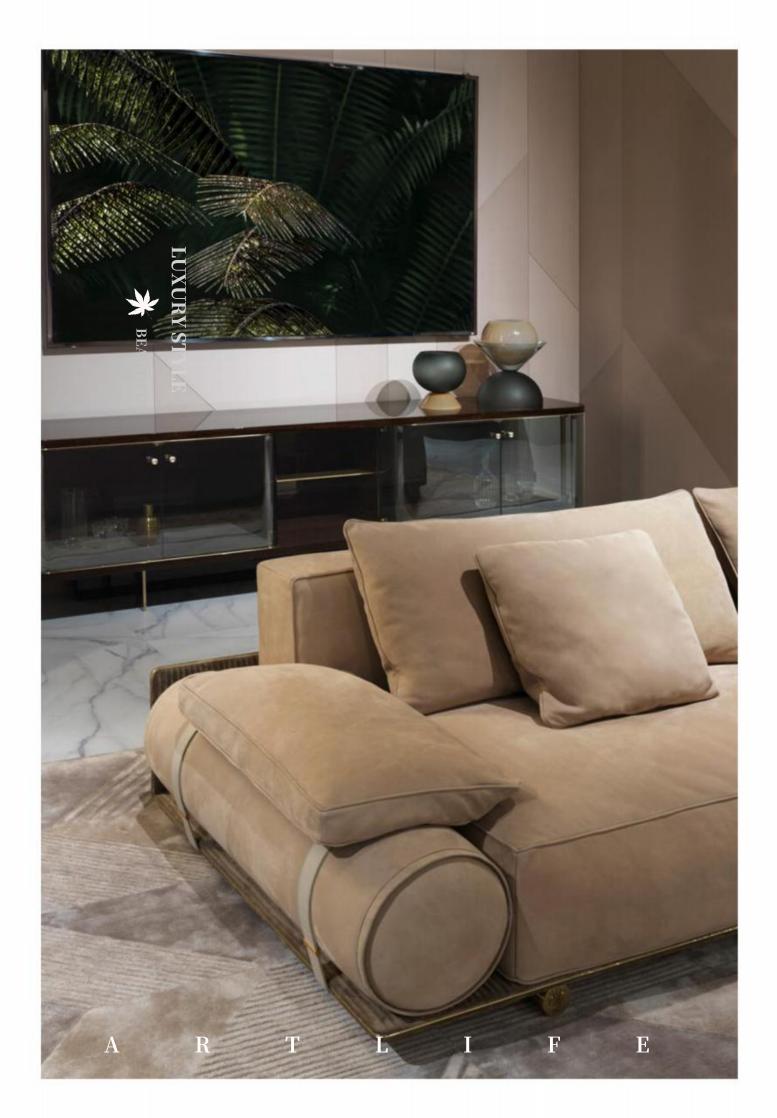

SPECIFICATION : BACK CUSHIONS : HIGH DENSITY AND HIGH RESILIENCE FOAM (45%-65%),POLYESTER FIBRES , LEG: STAINLESS STEEL , T OTAL COMPOSITION : NUBUCK LEATHER

## **BC-123**

WITH SCIENCE AND HUMANISM

AS THE DESIGN CONCEPT,

LET ART FURITURE AND

HOME INTEGRATION INTO ONE

SPECIFICATION : BACK CUSHIONS : HIGH DENSITY AND HIGH RESILIENCE FOAM (45%-65%),POLYESTER FIBRES , LEG: STAINLESS STEEL , T OTAL COMPOSITION : NUBUCK LEATHER