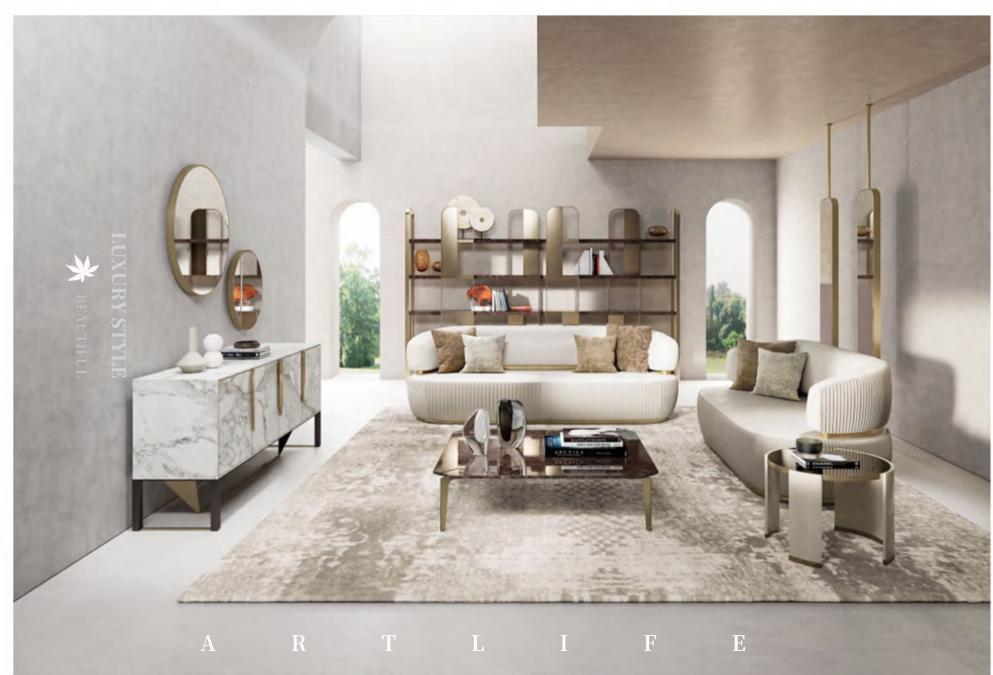

## **VIS-139**

Whatever your choice of upholstery and color , Here offers a designer look that is modern and elegant that caters to every lifestyle

# **VIS-140**

Luxury feeling is an endless modular leaving you the choice of switching pieces at any time

## **VIS-142**

Whatever your choice of upholstery and color , Here offers a designer look that is modern and elegant that caters to every lifestyle

SPECIFICATION : BACK CUSHIONS : HIGH DENSITY AND HIGH RESILIENCE FOAM (45%-65%),POLYESTER FIBRES , LEG: STAINLESS STEEL , TOTAL COMPOSITION : NUBUCK LEATHER

# **VIS-143**

Whatever your choice of upholstery and color , Here offers a designer look that is modern and elegant that caters to every lifestyle