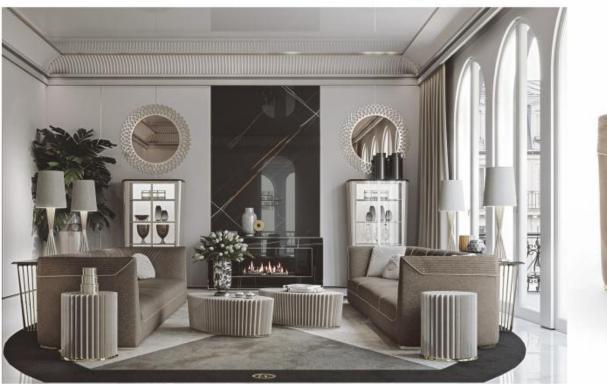

SPECIFICATION : BACK CUSHIONS : HIGH DENSITY AND HIGH RESILIENCE FOAM (45%-65%),POLYESTER FIBRES , LEG: STAINLESS STEEL , T OTAL COMPOSITION : NUBUCK LEATHER

## **BC-123**

WITH SCIENCE AND HUMANISM

AS THE DESIGN CONCEPT,

LET ART FURITURE AND

HOME INTEGRATION INTO ONE

SPECIFICATION : BACK CUSHIONS : HIGH DENSITY AND HIGH RESILIENCE FOAM (45%-65%),POLYESTER FIBRES , LEG: STAINLESS STEEL , T OTAL COMPOSITION : NUBUCK LEATHER

## **BC-124**

WITH SCIENCE AND HUMANISM

AS THE DESIGN CONCEPT,

LET ART FURITURE AND

HOME INTEGRATION INTO ONE

| <b>SPECIFICATION : BACK CUSHIONS :</b> |  |
|----------------------------------------|--|
| HIGH DENSITY AND HIGH RESILIENCE FOAM  |  |
| (45%-65%),POLYESTER FIBRES ,           |  |
| LEG: STAINLESS STEEL , T               |  |
| OTAL COMPOSITION : NUBUCK LEATHER      |  |
|                                        |  |

SPECIFICATION : BACK CUSHIONS : HIGH DENSITY AND HIGH RESILIENCE FOAM (45%-65%),POLYESTER FIBRES, LEG: STAINLESS STEEL, TOTAL COMPOSITION : NUBUCK LEATHER