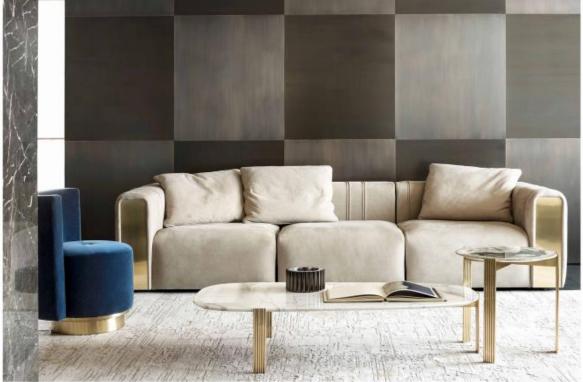

SPECIFICATION : BACK CUSHIONS : HIGH DENSITY AND HIGH RESILIENCE FOAM (45%-65%),POLYESTER FIBRES , LEG: STAINLESS STEEL , T OTAL COMPOSITION : NUBUCK LEATHER

## **BC-123**

WITH SCIENCE AND HUMANISM

AS THE DESIGN CONCEPT,

LET ART FURITURE AND

HOME INTEGRATION INTO ONE

SPECIFICATION : BACK CUSHIONS : HIGH DENSITY AND HIGH RESILIENCE FOAM (45%-65%),POLYESTER FIBRES , LEG: STAINLESS STEEL , T OTAL COMPOSITION : NUBUCK LEATHER

## **BC-124**

WITH SCIENCE AND HUMANISM

AS THE DESIGN CONCEPT,

LET ART FURITURE AND

HOME INTEGRATION INTO ONE

| <b>SPECIFICATION : BACK CUSHIONS :</b> |  |
|----------------------------------------|--|
| HIGH DENSITY AND HIGH RESILIENCE FOAM  |  |
| (45%-65%),POLYESTER FIBRES ,           |  |
| LEG: STAINLESS STEEL , T               |  |
| OTAL COMPOSITION : NUBUCK LEATHER      |  |
|                                        |  |

SPECIFICATION : BACK CUSHIONS : HIGH DENSITY AND HIGH RESILIENCE FOAM (45%-65%),POLYESTER FIBRES, LEG: STAINLESS STEEL, TOTAL COMPOSITION : NUBUCK LEATHER