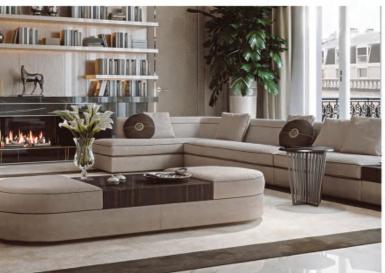

SPECIFICATION : BACK CUSHIONS : HIGH DENSITY AND HIGH RESILIENCE FOAM (45%-65%),POLYESTER FIBRES , LEG: STAINLESS STEEL , T OTAL COMPOSITION : NUBUCK LEATHER