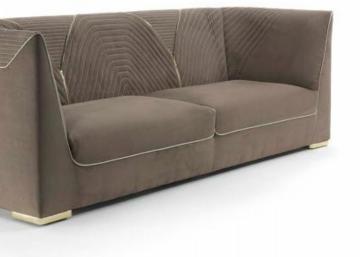

SPECIFICATION : BACK CUSHIONS : HIGH DENSITY AND HIGH RESILIENCE FOAM (45%-65%),POLYESTER FIBRES , LEG: STAINLESS STEEL , T OTAL COMPOSITION : NUBUCK LEATHER

## **BC-123**

WITH SCIENCE AND HUMANISM

AS THE DESIGN CONCEPT,

LET ART FURITURE AND

HOME INTEGRATION INTO ONE

SPECIFICATION : BACK CUSHIONS : HIGH DENSITY AND HIGH RESILIENCE FOAM (45%-65%),POLYESTER FIBRES , LEG: STAINLESS STEEL , T OTAL COMPOSITION : NUBUCK LEATHER

## **BC-124**

WITH SCIENCE AND HUMANISM

AS THE DESIGN CONCEPT,

LET ART FURITURE AND

HOME INTEGRATION INTO ONE

| <b>SPECIFICATION : BACK CUSHIONS :</b> |  |
|----------------------------------------|--|
| HIGH DENSITY AND HIGH RESILIENCE FOAM  |  |
| (45%-65%),POLYESTER FIBRES ,           |  |
| LEG: STAINLESS STEEL , T               |  |
| OTAL COMPOSITION : NUBUCK LEATHER      |  |
|                                        |  |

SPECIFICATION : BACK CUSHIONS : HIGH DENSITY AND HIGH RESILIENCE FOAM (45%-65%),POLYESTER FIBRES, LEG: STAINLESS STEEL, TOTAL COMPOSITION : NUBUCK LEATHER