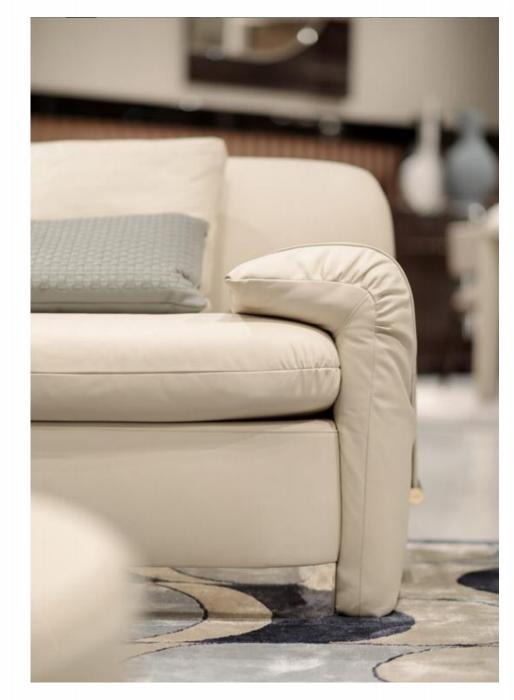

SPECIFICATION : BACK CUSHIONS : HIGH DENSITY AND HIGH RESILIENCE FOAM (45%-65%),POLYESTER FIBRES , LEG: STAINLESS STEEL , T OTAL COMPOSITION : NUBUCK LEATHER