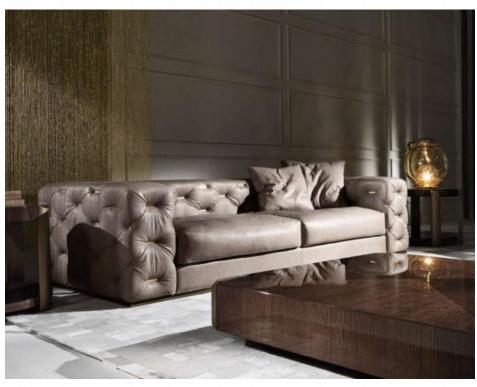

SPECIFICATION : BACK CUSHIONS : HIGH DENSITY AND HIGH RESILIENCE FOAM (45%-65%),POLYESTER FIBRES , LEG: STAINLESS STEEL , T OTAL COMPOSITION : NUBUCK LEATHER