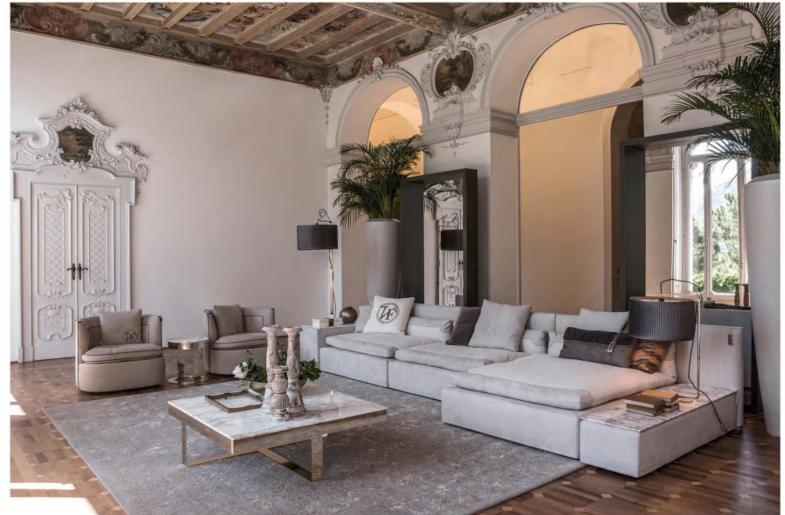

SPECIFICATION : BACK CUSHIONS : HIGH DENSITY AND HIGH RESILIENCE FOAM (45%-65%),POLYESTER FIBRES , LEG: STAINLESS STEEL , T OTAL COMPOSITION : NUBUCK LEATHER