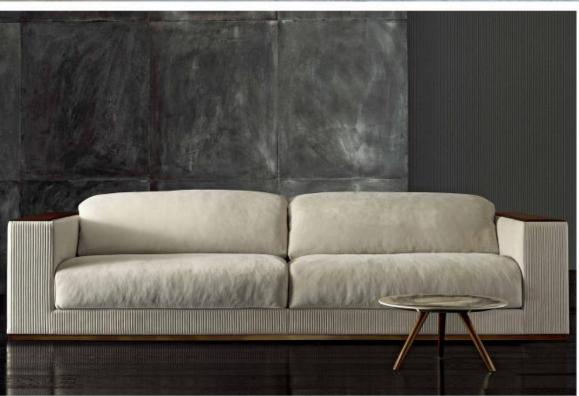

## **BC-124**

WITH SCIENCE AND HUMANISM

AS THE DESIGN CONCEPT,

LET ART FURITURE AND

HOME INTEGRATION INTO ONE

| <b>SPECIFICATION : BACK CUSHIONS :</b> |  |
|----------------------------------------|--|
| HIGH DENSITY AND HIGH RESILIENCE FOAM  |  |
| (45%-65%),POLYESTER FIBRES ,           |  |
| LEG: STAINLESS STEEL , T               |  |
| OTAL COMPOSITION : NUBUCK LEATHER      |  |
|                                        |  |