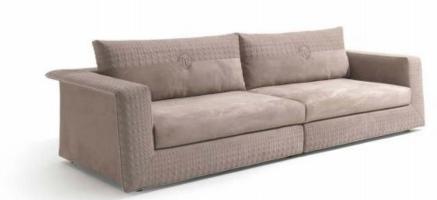

SPECIFICATION : BACK CUSHIONS : HIGH DENSITY AND HIGH RESILIENCE FOAM (45%-65%),POLYESTER FIBRES , LEG: STAINLESS STEEL , T OTAL COMPOSITION : NUBUCK LEATHER