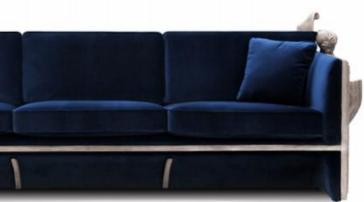

SPECIFICATION : BACK CUSHIONS : HIGH DENSITY AND HIGH RESILIENCE FOAM (45%-65%),POLYESTER FIBRES , LEG: STAINLESS STEEL , T OTAL COMPOSITION : NUBUCK LEATHER