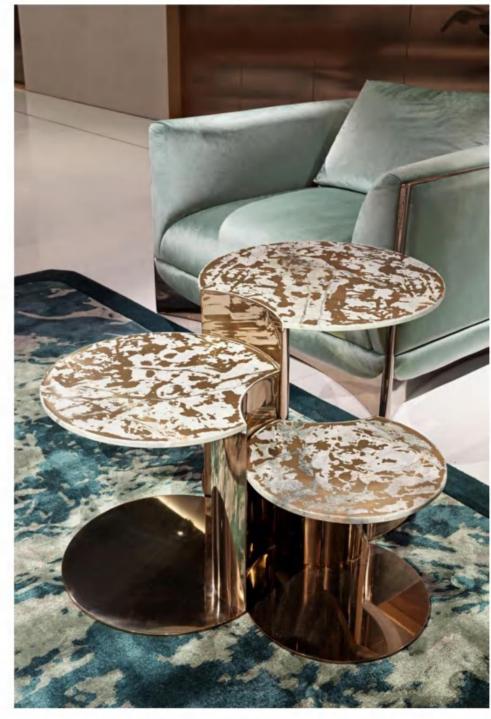

STER FIBRES , LEG: STAINLESS STEEL , T OTAL COMPOSITION : NUBUCK LEATHER



## **BC-124**

WITH SCIENCE AND HUMANISM

AS THE DESIGN CONCEPT,

LET ART FURITURE AND

HOME INTEGRATION INTO ONE







| <b>SPECIFICATION : BACK CUSHIONS :</b> |  |
|----------------------------------------|--|
| HIGH DENSITY AND HIGH RESILIENCE FOAM  |  |
| (45%-65%),POLYESTER FIBRES ,           |  |
| LEG: STAINLESS STEEL , T               |  |
| OTAL COMPOSITION : NUBUCK LEATHER      |  |
|                                        |  |

### HOME INTEGRATION INTO ONE

### LET ART FURITURE AND

AS THE DESIGN CONCEPT,

### WITH SCIENCE AND HUMANISM

# BC-125







## **VIS-139**

Whatever your choice of upholstery and color , Here offers a designer look that is modern and elegant that caters to every lifestyle









## **VIS-141**

WITH SCIENCE AND HUMANISM AS THE DESIGN CONCEPT, LET ART FURITURE AND HOME INTEGRATION INTO ONE



















With science and humanism as the design concept, let art furiture and home integration into one

CA-136























With science and humanism as the design concept, let art furiture and home integration into one



















With science and humanism as the design concept, let art furiture and home integration into one

**NL-136** 









SPECIFICATION : BACK CUSHIONS : HIGH DENSITY AND HIGH RESILIENCE FOAM (45%-65%),POLYESTER FIBRES, LEG: STAINLESS STEEL, TOTAL COMPOSITION : NUBUCK LEATHER



# **VIS-140**

Luxury feeling is an endless modular leaving you the choice of switching pieces at any time





## **VIS-142**

Whatever your cho