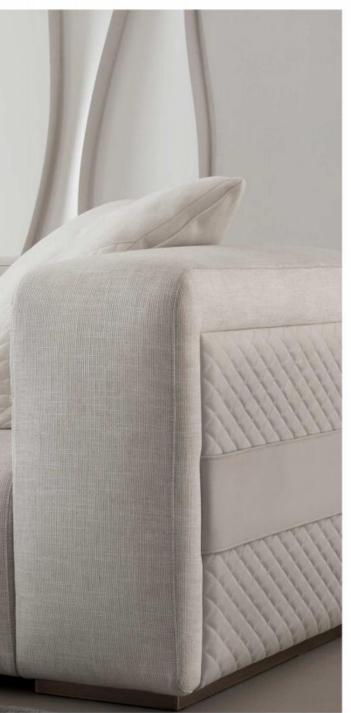

SPECIFICATION : BACK CUSHIONS : HIGH DENSITY AND HIGH RESILIENCE FOAM (45%-65%),POLYESTER FIBRES , LEG: STAINLESS STEEL , T OTAL COMPOSITION : NUBUCK LEATHER

SPECIFICATION : BACK CUSHIONS : HIGH DENSITY AND HIGH RESILIENCE FOAM (45%-65%),POLYESTER FIBRES, LEG: STAINLESS STEEL, TOTAL COMPOSITION : NUBUCK LEATHER