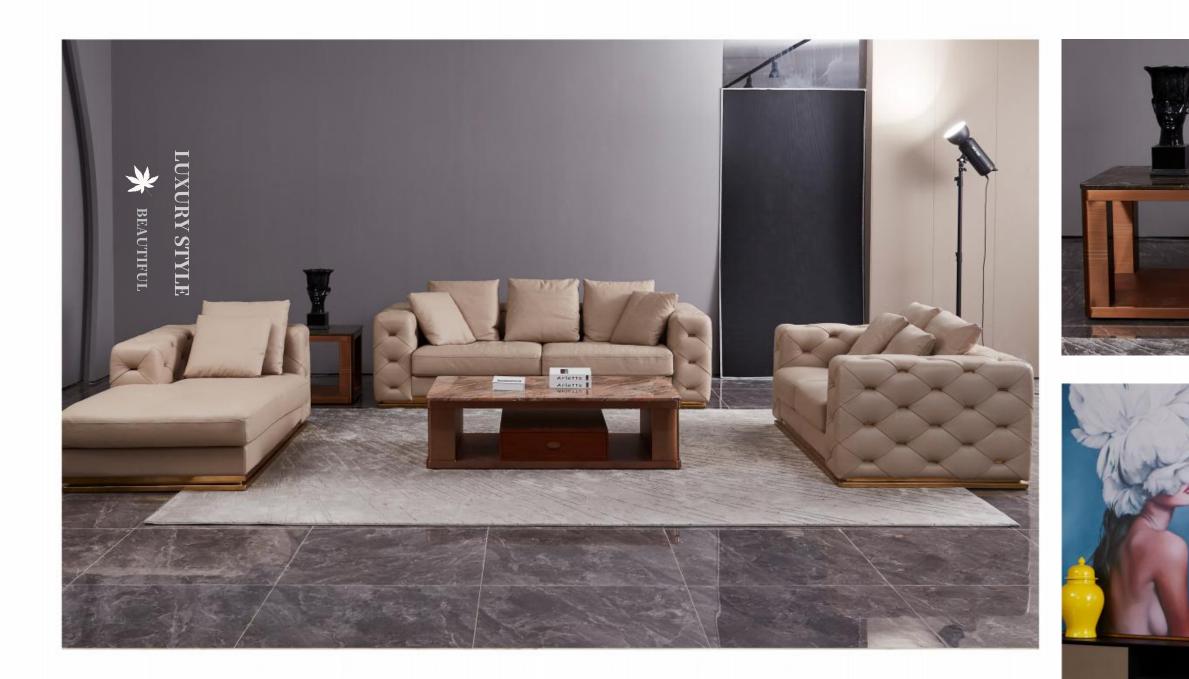

INTEGRATION INTO ONE





SPEC HIGE (45% LEG: TOTA



**SPECIFICATION : BACK CUSHIONS :** 

HIGH DENSITY AND HIGH RESILIENCE FOAM (45%-65%),POLYESTER FIBRES,

LEG: STAINLESS STEEL,

**TOTAL COMPOSITION : NUBUCK LEATHER** 



















## **TU-129**

WITH SCIENCE AND HUMANISM AS THE DESIGN CONCEPT, LET ART FURITURE AND HOME INTEGRATION INTO ONE







WITH SCIENCE AND HUMANISM AS THE DESIGN CONCEPT, LET ART FURITURE AND HOME INTEGRATION I NTO ONE













## **VIS-150**

WITH SCIENCE AND HUMANISM AS THE DESIGN CONCEPT, LET ART FURITURE **AND HOME INTEGRATION INTO ONE** 





**NTO ONE** 

### AND HOME INTEGRATION I

### LET ART FURITURE

### AS THE DESIGN CONCEPT,

## WITH SCIENCE AND HUMANISM



























**VF-142** 







**VF-143** 









VF-144

















With science and humanism as the design concept, let art furiture and home integration into one

**TU-156** 









With science and humanism as the design concept, let art furiture and home integration into one













## **VIS-153**

WITH SCIENCE AND HUMANISM AS THE DESIGN CONCEPT, LET ART FURITURE **AND HOME INTEGRATION INTO ONE** 





**NTO ONE** 

### AND HOME INTEGRATION I

## LET ART FURITURE

### AS THE DESIGN CONCEPT,

## WITH SCIENCE AND HUMANISM





## **VF-147**

WITH SCIENCE AND HUMANISM AS THE DESIGN CONCEPT, LET ART FURITURE AND HOME INTEGRATION INTO ONE





WITH SCIENCE AND HUMANISM AS THE DESIGN CONCEPT, LET ART FURITURE AND HOME INTEGRATION I NTO ONE





## **VF-145**

WITH SCIENCE AND HUMANISM AS THE DESIGN CONCEPT, LET ART FURITURE AND HOME INTEGRATION IN