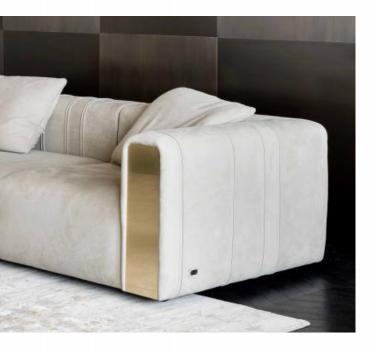

SPECIFICATION : BACK CUSHIONS : HIGH DENSITY AND HIGH RESILIENCE FOAM (45%-65%),POLYESTER FIBRES , LEG: STAINLESS STEEL , T OTAL COMPOSITION : NUBUCK LEATHER

## **BC-123**

WITH SCIENCE AND HUMANISM

AS THE DESIGN CONCEPT,

LET ART FURITURE AND

HOME INTEGRATION INTO ONE

SPECIFICATION : BACK CUSHIONS : HIGH DENSITY AND HIGH RESILIENCE FOAM (45%-65%),POLYESTER FIBRES , LEG: STAINLESS STEEL , T OTAL COMPOSITION : NUBUCK LEATHER

## **BC-124**

WITH SCIENCE AND HUMANISM

AS THE DESIGN CONCEPT,

LET ART FURITURE AND

HOME INTEGRATION INTO ONE

| <b>SPECIFICATION : BACK CUSHIONS :</b> |  |
|----------------------------------------|--|
| HIGH DENSITY AND HIGH RESILIENCE FOAM  |  |
| (45%-65%),POLYESTER FIBRES ,           |  |
| LEG: STAINLESS STEEL , T               |  |
| OTAL COMPOSITION : NUBUCK LEATHER      |  |
|                                        |  |

SPECIFICATION : BACK CUSHIONS : HIGH DENSITY AND HIGH RESILIENCE FOAM (45%-65%),POLYESTER FIBRES, LEG: STAINLESS STEEL, TOTAL COMPOSITION : NUBUCK LEATHER