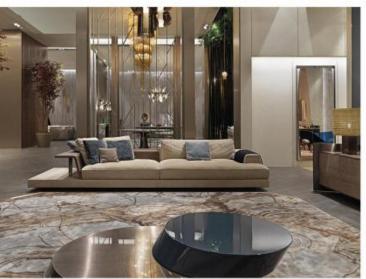

## **VIS-142**

Whatever your choice of upholstery and color , Here offers a designer look that is modern and elegant that caters to every lifestyle

SPECIFICATION : BACK CUSHIONS : HIGH DENSITY AND HIGH RESILIENCE FOAM (45%-65%),POLYESTER FIBRES , LEG: STAINLESS STEEL , TOTAL COMPOSITION : NUBUCK LEATHER

# **VIS-143**

Whatever your choice of upholstery and color , Here offers a designer look that is modern and elegant that caters to every lifestyle